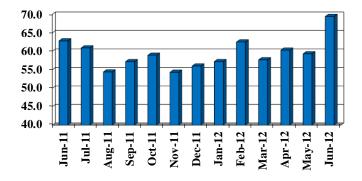

Table 2. Current Indicators (seasonally adjusted)\*

| Month     | Year | Number of | Hotel     | Number of  | Outbound   | Number of | Unemploy- |
|-----------|------|-----------|-----------|------------|------------|-----------|-----------|
|           |      | Home      | Occupancy | Outbound   | Airfreight | Wage &    | ment Rate |
|           |      | Sales     | Rate (%)  | Airline    | Shipments  | Salary    | (%)       |
|           |      |           |           | Passengers | in Pounds  | Employed  |           |
| June      | 2011 | 608       | 62.8      | 67,616     | 1,581,430  | 279,222   | 8.0       |
| July      | 2011 | 618       | 60.9      | 68,839     | 1,679,484  | 281,186   | 8.4       |
| August    | 2011 | 627       | 54.4      | 62,047     | 1,734,835  | 282,042   | 8.3       |
| September | 2011 | 699       | 57.2      | 69,113     | 1,735,084  | 283,203   | 8.2       |
| October   | 2011 | 553       | 58.9      | 63,506     | 1,680,062  | 284,474   | 7.4       |
| November  | 2011 | 599       | 54.3      | 62,458     | 1,529,601  | 280,079   | 7.4       |
| December  | 2011 | 657       | 56.0      | 60,224     | 1,744,076  | 277,642   | 7.6       |
| January   | 2012 | 644       | 57.2      | 59,775     | 1,511,908  | 286,175   | 7.2       |
| February  | 2012 | 691       | 62.5      | 60,422     | 1,755,831  | 287,508   | 7.5       |
| March     | 2012 | 711       | 57.7      | 63,685     | 1,950,002  | 285,713   | 7.8       |
| April     | 2012 | 678       | 60.3      | 64,410     | 1,786,145  | 284,689   | 7.0       |
| May       | 2012 | 660       | 59.3      | 70,421     | 1,569,540  | 286,866   | 7.1       |
| June      | 2012 | 625       | 69.4      | 66,266     | 1,673,430  | 287,322   | 7.1       |

Figure 1. Percentage Change in Current Conditions Index

For the 13 Months Ending June 2012

Figure 2. Number of New and Existing Home Sales

For the 13 Months Ending June 2012 (seasonally adjusted)

Figure 3. Hotel Occupancy Rate in Percent