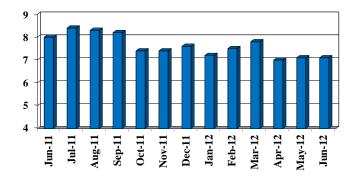

### For the 13 Months Ending June 2012 (seasonally adjusted)

Figure 7. Unemployment Rate in Percent

# For the 13 Months Ending June 2012 (seasonally adjusted)