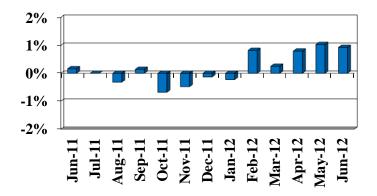

\_

<sup>&</sup>lt;sup>1</sup> Unless noted otherwise, all data discussed in the summary of results are seasonally adjusted.

Table 1. Current Conditions Index for the 13 Months Ending June 2012

| Year | Index                                                                                                        | Percentage                                                                                                                                                                                       |
|------|--------------------------------------------------------------------------------------------------------------|--------------------------------------------------------------------------------------------------------------------------------------------------------------------------------------------------|
|      |                                                                                                              | Change                                                                                                                                                                                           |
| 2011 | 87.47                                                                                                        | 0.2%                                                                                                                                                                                             |
| 2011 | 87.47                                                                                                        | 0.0%                                                                                                                                                                                             |
| 2011 | 87.19                                                                                                        | -0.3%                                                                                                                                                                                            |
| 2011 | 87.32                                                                                                        | 0.1%                                                                                                                                                                                             |
| 2011 | 86.72                                                                                                        | -0.7%                                                                                                                                                                                            |
| 2011 | 86.30                                                                                                        | -0.5%                                                                                                                                                                                            |
| 2011 | 86.19                                                                                                        | -0.1%                                                                                                                                                                                            |
| 2012 | 85.99                                                                                                        | -0.2%                                                                                                                                                                                            |
| 2012 | 86.70                                                                                                        | 0.8%                                                                                                                                                                                             |
| 2012 | 86.91                                                                                                        | 0.2%                                                                                                                                                                                             |
| 2012 | 87.60                                                                                                        | 0.8%                                                                                                                                                                                             |
| 2012 | 88.51                                                                                                        | 1.0%                                                                                                                                                                                             |
| 2012 | 89.33                                                                                                        | 0.9%                                                                                                                                                                                             |
| 2011 | 87.20                                                                                                        |                                                                                                                                                                                                  |
| 2012 | 88.48                                                                                                        | 1.5%                                                                                                                                                                                             |
|      | 2011<br>2011<br>2011<br>2011<br>2011<br>2011<br>2011<br>2012<br>2012<br>2012<br>2012<br>2012<br>2012<br>2012 | 2011 87.47<br>2011 87.47<br>2011 87.19<br>2011 87.32<br>2011 86.72<br>2011 86.30<br>2011 86.19<br>2012 85.99<br>2012 86.70<br>2012 86.91<br>2012 87.60<br>2012 88.51<br>2012 89.33<br>2011 87.20 |

Figure 1. Percentage Change in Current Conditions Index

For the 13 Months Ending June 2012

Figure 2. Number of New and Existing Home Sales

For the 13 Months Ending June 2012 (seasonally adjusted)

Figure 3. Hotel Occupancy Rate in Percent