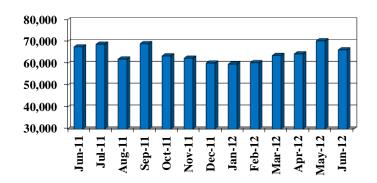

Table 2. Current Indicators (seasonally adjusted)\*

| Month     | Year | Number of | Hotel     | Number of  | Outbound   | Number of | Unemploy- |
|-----------|------|-----------|-----------|------------|------------|-----------|-----------|
|           |      | Home      | Occupancy | Outbound   | Airfreight | Wage &    | ment Rate |
|           |      | Sales     | Rate (%)  | Airline    | Shipments  | Salary    | (%)       |
|           |      |           |           | Passengers | in Pounds  | Employed  |           |
| June      | 2011 | 608       | 62.8      | 67,616     | 1,581,430  | 279,222   | 8.0       |
| July      | 2011 | 618       | 60.9      | 68,839     | 1,679,484  | 281,186   | 8.4       |
| August    | 2011 | 627       | 54.4      | 62,047     | 1,734,835  | 282,042   | 8.3       |
| September | 2011 | 699       | 57.2      | 69,113     | 1,735,084  | 283,203   | 8.2       |
| October   | 2011 | 553       | 58.9      | 63,506     | 1,680,062  | 284,474   | 7.4       |
| November  | 2011 | 599       | 54.3      | 62,458     | 1,529,601  | 280,079   | 7.4       |
| December  | 2011 | 657       | 56.0      | 60,224     | 1,744,076  | 277,642   | 7.6       |
| January   | 2012 | 644       | 57.2      | 59,775     | 1,511,908  | 286,175   | 7.2       |
| February  | 2012 | 691       | 62.5      | 60,422     | 1,755,831  | 287,508   | 7.5       |
| March     | 2012 | 711       | 57.7      | 63,685     | 1,950,002  | 285,713   | 7.8       |
| April     | 2012 | 678       | 60.3      | 64,410     | 1,786,145  | 284,689   | 7.0       |
| May       | 2012 | 660       | 59.3      | 70,421     | 1,569,540  | 286,866   | 7.1       |
| June      | 2012 | 625       | 69.4      | 66,266     | 1,673,430  | 287,322   | 7.1       |

For the 13 Months Ending June 2012 (seasonally adjusted)

Figure 4. Number of Outbound Airline Passengers

For the 13 Months Ending June 2012 (seasonally adjusted)

Figure 5. Outbound Airfreight Shipments in Pounds