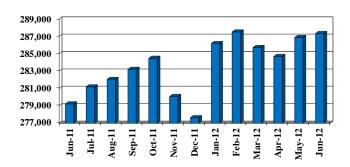

For the 13 Months Ending June 2012 (seasonally adjusted)

Figure 6. Number of Non-Farm Wage & Salary Employed

### For the 13 Months Ending June 2012 (seasonally adjusted)

Figure 7. Unemployment Rate in Percent