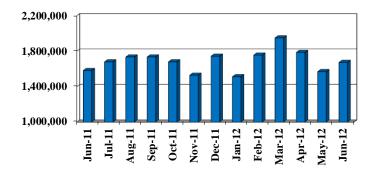

Figure 1. Percentage Change in Current Conditions Index

For the 13 Months Ending June 2012

Figure 2. Number of New and Existing Home Sales

For the 13 Months Ending June 2012 (seasonally adjusted)

Figure 3. Hotel Occupancy Rate in Percent

For the 13 Months Ending June 2012 (seasonally adjusted)

Figure 4. Number of Outbound Airline Passengers

For the 13 Months Ending June 2012 (seasonally adjusted)

Figure 5. Outbound Airfreight Shipments in Pounds