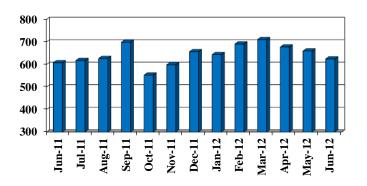

Table 2. Current Indicators (seasonally adjusted)\*

| Month     | Year | Number of | Hotel     | Number of  | Outbound   | Number of | Unemploy- |
|-----------|------|-----------|-----------|------------|------------|-----------|-----------|
|           |      | Home      | Occupancy | Outbound   | Airfreight | Wage &    | ment Rate |
|           |      | Sales     | Rate (%)  | Airline    | Shipments  | Salary    | (%)       |
|           |      |           |           | Passengers | in Pounds  | Employed  |           |
| June      | 2011 | 608       | 62.8      | 67,616     | 1,581,430  | 279,222   | 8.0       |
| July      | 2011 | 618       | 60.9      | 68,839     | 1,679,484  | 281,186   | 8.4       |
| August    | 2011 | 627       | 54.4      | 62,047     | 1,734,835  | 282,042   | 8.3       |
| September | 2011 | 699       | 57.2      | 69,113     | 1,735,084  | 283,203   | 8.2       |
| October   | 2011 | 553       | 58.9      | 63,506     | 1,680,062  | 284,474   | 7.4       |
| November  | 2011 | 599       | 54.3      | 62,458     | 1,529,601  | 280,079   | 7.4       |
| December  | 2011 | 657       | 56.0      | 60,224     | 1,744,076  | 277,642   | 7.6       |
| January   | 2012 | 644       | 57.2      | 59,775     | 1,511,908  | 286,175   | 7.2       |
| February  | 2012 | 691       | 62.5      | 60,422     | 1,755,831  | 287,508   | 7.5       |
| March     | 2012 | 711       | 57.7      | 63,685     | 1,950,002  | 285,713   | 7.8       |
| April     | 2012 | 678       | 60.3      | 64,410     | 1,786,145  | 284,689   | 7.0       |
| May       | 2012 | 660       | 59.3      | 70,421     | 1,569,540  | 286,866   | 7.1       |
| June      | 2012 | 625       | 69.4      | 66,266     | 1,673,430  | 287,322   | 7.1       |

Figure 1. Percentage Change in Current Conditions Index

For the 13 Months Ending June 2012

Figure 2. Number of New and Existing Home Sales

For the 13 Months Ending June 2012 (seasonally adjusted)

Figure 3. Hotel Occupancy Rate in Percent