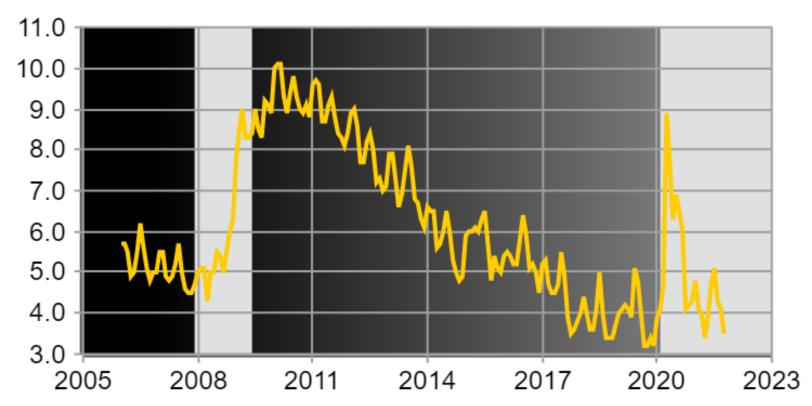

### **Unemployment Rate**

Unemployment Rate - Labette County, KS - Civilian Labor Force (not seasonally adjusted)

Source: CEDBR, BLS - LAU