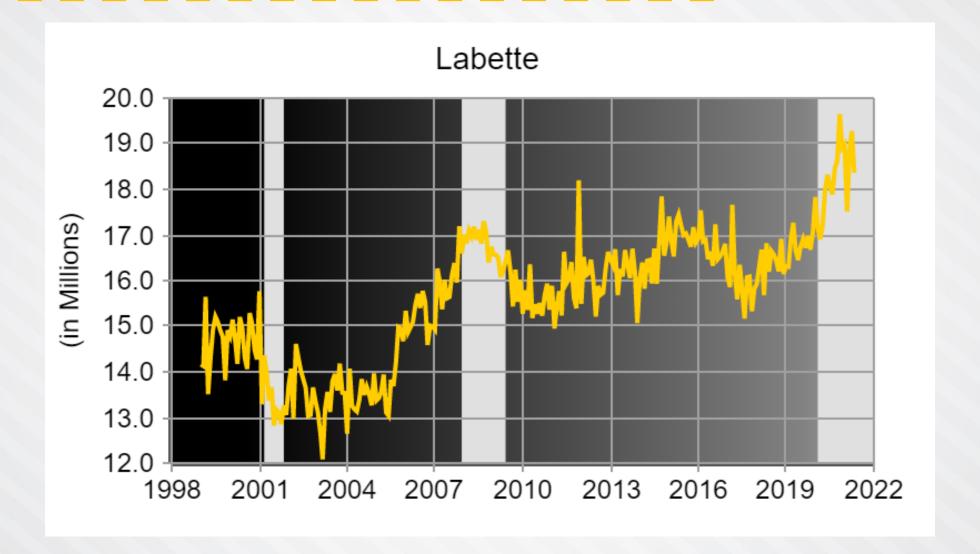

$43,732       | \$47,008 | \$44,252 | 7.5%        | -5.9%       |  |
| Education and health services        | \$42,900 | \$46,072 | \$48,464 | 7.4%        | 5.2%        | \$27,196       | \$30,524 | \$34,632 | 12.2%       | 13.5%       |  |
| Leisure and hospitality              | \$17,108 | \$17,784 | \$19,552 | 4.0%        | 9.9%        | \$12,688       | \$15,080 | \$14,716 | 18.9%       | -2.4%       |  |
| Other services                       | \$35,932 | \$40,144 | \$40,872 | 11.7%       | 1.8%        | \$19,916       | \$21,216 | \$19,760 | 6.5%        | -6.9%       |  |
| Source: CEDBR, BLS - QCEW            |          |          |          |             |             |                |          |          |             |             |  |





### Seasonally Adjusted Retail Sales





wsu

Source: CEDBR, KS Dept of Revenue