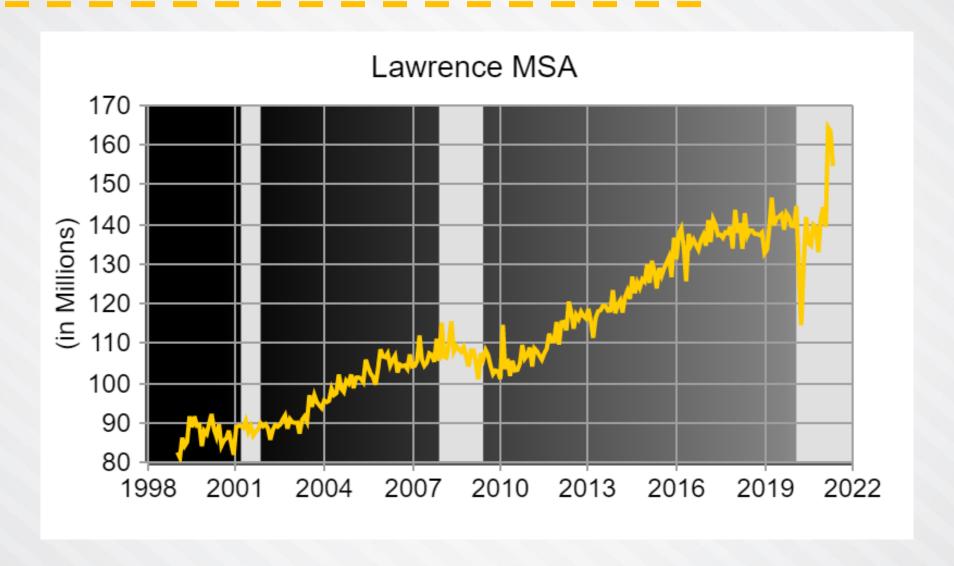

| \$69,004 | \$75,868 | 9.95%  | \$51,064       | \$56,056 | 9.78%  |  |
| Financial activities                 | \$69,784 | \$81,484 | 16.77% | \$52,104       | \$53,716 | 3.09%  |  |
| Professional and business services   | \$66,508 | \$66,924 | 0.63%  | \$47,788       | \$55,484 | 16.10% |  |
| Education and health services        | \$46,072 | \$48,464 | 5.19%  | \$35,932       | \$38,792 | 7.96%  |  |
| Leisure and hospitality              | \$17,784 | \$19,552 | 9.94%  | \$18,148       | \$18,512 | 2.01%  |  |
| Other services                       | \$40,144 | \$40,872 | 1.81%  | \$46,072       | \$51,324 | 11.40% |  |
| Source: CEDBR, BLS - QCEW            |          |          |        |                |          |        |  |





### Seasonally Adjusted Retail Sales





wsu

### **County Population Trends**



| Location            | 2010      | 2020      | Growth |
|---------------------|-----------|-----------|--------|
| Douglas<br>County   | 110,826   | 118,785   | 7.2%   |
| Johnson<br>County   | 544,179   | 609,863   | 12.1%  |
| Riley<br>County     | 71,115    | 71,959    | 1.2%   |
| Sedgewick<br>County | 498,365   | 523,824   | 5.1%   |
| Shawnee<br>County   | 177,934   | 178,909   | 0.5%   |
| Kansas<br>Total     | 2,853,118 | 2,937,880 | 3.0%   |





### **Population Forecast**

Age Range

0-19 20-64

65+





| Inter-Period Growth Rate: |        |        |        |        |        |        |        |        |        |        |        |
|---------------------------|--------|--------|--------|--------|--------|--------|--------|--------|---