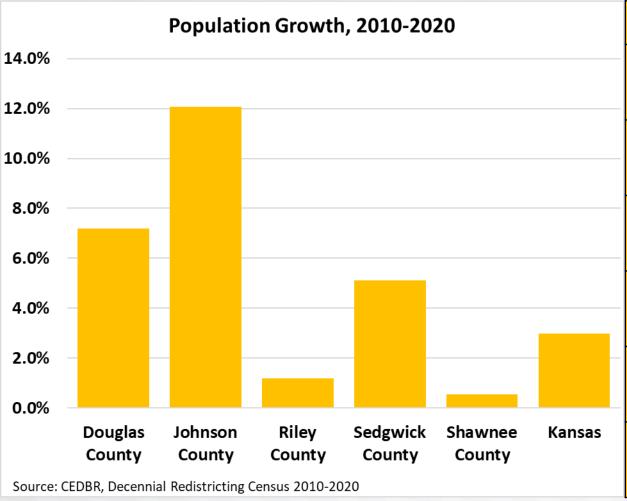

### **County Population Trends**

| Location            | 2010      | 2020      | Growth |
|---------------------|-----------|-----------|--------|
| Douglas<br>County   | 110,826   | 118,785   | 7.2%   |
| Johnson<br>County   | 544,179   | 609,863   | 12.1%  |
| Riley<br>County     | 71,115    | 71,959    | 1.2%   |
| Sedgewick<br>County | 498,365   | 523,824   | 5.1%   |
| Shawnee<br>County   | 177,934   | 178,909   | 0.5%   |
| Kansas<br>Total     | 2,853,118 | 2,937,880 | 3.0%   |