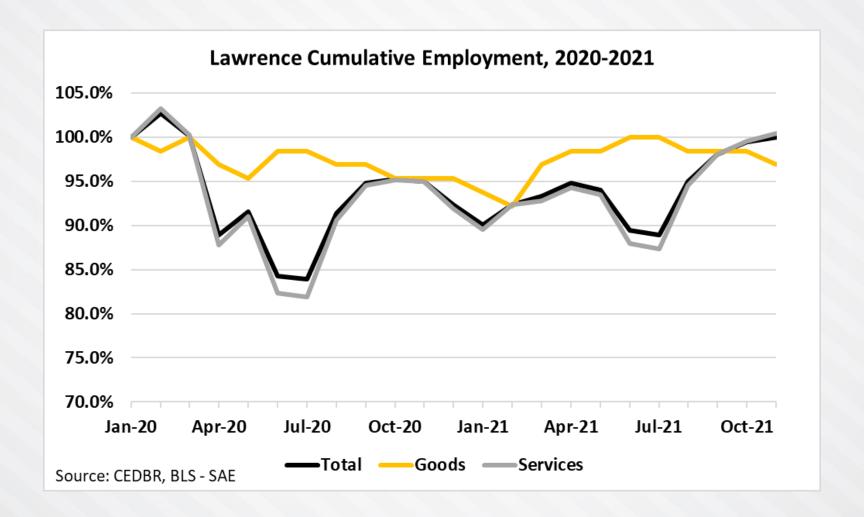

# **Douglas County/Lawrence Economy**





### **Total Employment**





iusu

Source: CEDBR, BLS - LAU

### **Unemployment Rate**







Source: CEDBR, BLS - LAU

### **Employment - Lawrence**







### **Employment - Comparative**







### Unemployment







## **Employment Growth**

|                                      |           | Kansas    | Kansas Douglas C |        |        |         |
|--------------------------------------|-----------|-----------|------------------|--------|--------|---------|
| Industry                             | 2020      | 2021      | Growth           | 2020   | 2021   | Growth  |
| Total, all industries                | 1,071,630 | 1,113,921 | 3.95%            | 32,400 | 32,891 | 1.52%   |
| Service-providing                    | 835,790   | 867,614   | 3.81%            | 25,978 | 26,598 | 2.39%   |
| Goods-producing                      | 235,840   | 246,307   | 4.44%            | 6,422  | 6,293  | -2.01%  |
| Natural resources and mining