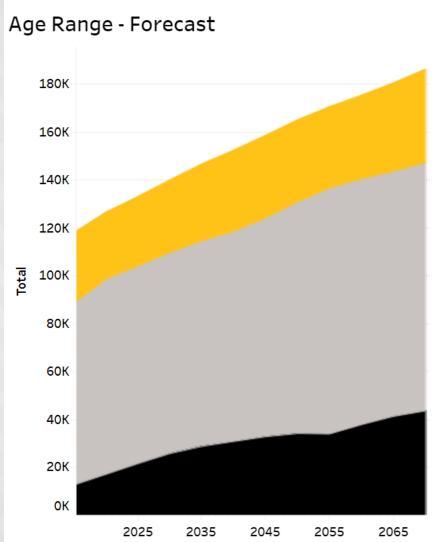

### **Population Forecast**

Age Range

0-19 20-64

65+

| Inter-Period Growth Rate: |        |        |        |        |        |        |        |        |        |        |        |
|---------------------------|--------|--------|--------|--------|--------|--------|--------|--------|--------|--------|--------|
|                           | 2020   | 2025   | 2030   | 2035   | 2040   | 2045   | 2050   | 2055   | 2060   | 2065   | 2070   |
| Lawrence                  | 7.291% | 4.956% | 5.295% | 4.748% | 3.919% | 4.159% | 4.042% | 3.342% | 2.836% | 2.876% | 3.130% |

| Age Range         | 2015    | 2020    | 2025    | 2030    | 2035    | 2040    | 2045    | 2050    | 2055    | 2060    | 2065    | 2070    |
|-------------------|---------|---------|---------|---------|---------|---------|---------|---------|---------|---------|---------|---------|
| Under 5 Years     | 6,107   | 6,094   | 7,026   | 7,742   | 7,907   | 7,473   | 7,267   | 7,382   | 7,875   | 8,547   | 9,061   | 9,104   |
| 5 to 9 Years      | 6,282   | 6,097   | 6,086   | 7,020   | 7,737   | 7,905   | 7,473   | 7,269   | 7,385   | 7,880   | 8,555   | 9,071   |
| 10 to 14 Years    | 6,260   | 6,316   | 6,129   | 6,119   | 7,057   | 7,778   | 7,947   | 7,512   | 7,308   | 7,424   | 7,922   | 8,600   |
| L5 to 19 Years    | 10,704  | 9,509   | 9,587   | 9,312   | 9,294   | 10,720  | 11,815  | 12,072  | 11,412  | 11,101  | 11,278  | 12,035  |
| 0 to 24 Years     | 21,713  | 20,768  | 18,466  | 18,635  | 18,080  | 18,051  | 20,819  | 22,947  | 23,446  | 22,164  | 21,561  | 21,906  |
| 5 to 29 Years     | 9,376   | 16,900  | 16,151  | 14,379  | 14,529  | 14,076  | 14,057  | 16,213  | 17,871  | 18,259  | 17,262  | 16,792  |
| 30 to 34 Years    | 8,142   | 6,430   | 11,587  | 11,072  | 9,855   | 9,955   | 9,642   | 9,627   | 11,101  | 12,232  | 12,494  | 11,808  |
| 35 to 39 Years    | 7,395   | 7,306   | 5,762   | 10,382  | 9,924   | 8,824   | 8,904   | 8,631   | 8,613   | 9,929   | 10,938  | 11,169  |
| 10 to 44 Years    | 5,902   | 6,969   | 6,887   | 5,427   | 9,776   | 9,345   | 8,304   | 8,374   | 8,119   | 8,099   | 9,334   | 10,279  |
| 5 to 49 Years     | 5,641   | 5,731   | 6,763   | 6,684   | 5,264   | 9,481   | 9,061   | 8,048   | 8,112   | 7,865   | 7,844   | 9,037   |
| 0 to 54 Years     | 6,133   | 5,511   | 5,598   | 6,601   | 6,523   | 5,134   | 9,242   | 8,831   | 7,838   | 7,895   | 7,653   | 7,628   |
| 55 to 59 Years    | 6,014   | 6,025   | 5,411   | 5,495   | 6,476   | 6,398   | 5,033   | 9,055   | 8,650   | 7,673   | 7,723   | 7,485   |
| 60 to 64 Years    | 5,676   | 5,840   | 5,859   | 5,270   | 5,360   | 6,324   | 6,258   | 4,927   | 8,875   | 8,487   | 7,534   | 7,588   |
| 55 to 69 Years    | 4,526   | 5,582   | 5,755   | 5,782   | 5,207   | 5,305   | 6,265   | 6,208   | 4,892   | 8,820   | 8,443   | 7,500   |
| 70 to 74 Years    | 2,900   | 4,415   | 5,470   | 5,663   | 5,708   | 5,157   | 5,270   | 6,240   | 6,200   | 4,895   | 8,845   | 8,485   |
| 75 to 79 Years    | 1,979   | 3,034   | 4,633   | 5,768   | 5,999   | 6,060   | 5,486   | 5,626   | 6,668   | 6,648   | 5,253   | 9,509   |
| 0 to 84 Years     | 1,476   | 1,886   | 2,915   | 4,472   | 5,609   | 5,876   | 5,959   | 5,414   | 5,587   | 6,639   | 6,660   | 5,275   |
| 5 Years and Older | 1,827   | 2,249   | 2,852   | 4,157   | 6,316   | 8,508   | 9,903   | 10,743  | 10,690  | 10,921  | 12,166  | 12,906  |
| rand Total        | 118,053 | 126,661 | 132,938 | 139,977 | 146,623 | 152,369 | 158,706 | 165,120 | 170,639 | 175,479 | 180,526 | 186,177 |