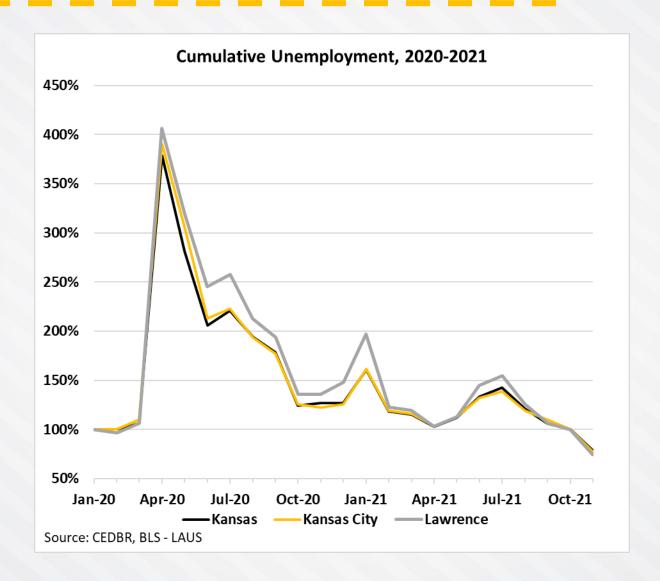

# **Douglas County/Lawrence Economy**





### **Total Employment**





iusu

Source: CEDBR, BLS - LAU

### **Unemployment Rate**







Source: CEDBR, BLS - LAU

### **Employment - Lawrence**







### **Employment - Comparative**







### Unemployment







## **Employment Growth**

|                                      |           | Kansas    | Kansas Douglas C |        |        |         |
|--------------------------------------|-----------|-----------|------------------|--------|--------|---------|
| Industry                             | 2020      | 2021      | Growth           | 2020   | 2021   | Growth  |
| Total, all industries                | 1,071,630 | 1,113,921 | 3.95%            | 32,400 | 32,891 | 1.52%   |
| Service-providing                    | 835,790   | 867,614   | 3.81%            | 25,978 | 26,598 | 2.39%   |
| Goods-producing                      | 235,840   | 246,307   | 4.44%            | 6,422  | 6,293  | -2.01%  |
| Natural resources and mining         | 19,203    | 19,240    | 0.19%            | 105    | 109