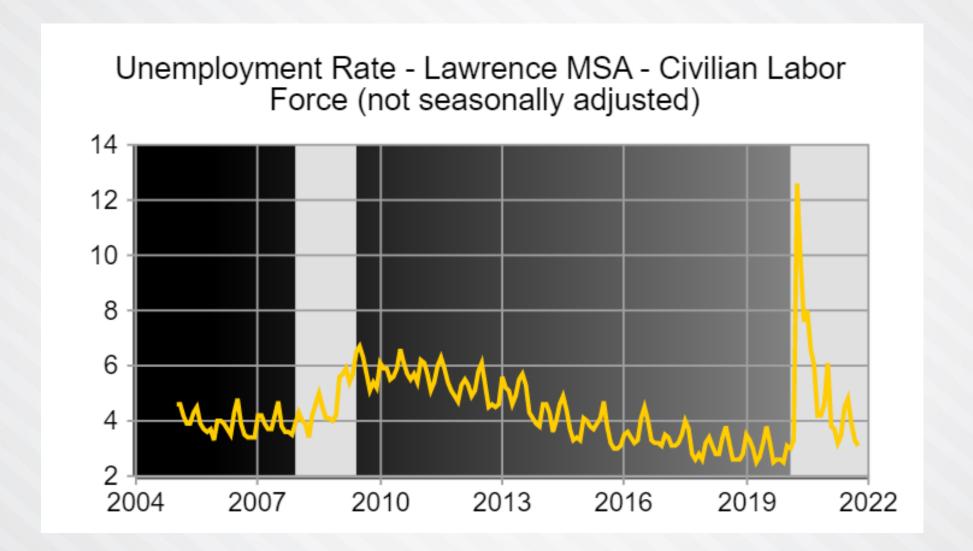

# **Douglas County/Lawrence Economy**





### **Total Employment**





iusu

Source: CEDBR, BLS - LAU

### **Unemployment Rate**







Source: CEDBR, BLS - LAU

### **Employment - Lawrence**







### **Employment - Comparative**







### Unemployment







## **Employment Growth**

|                                      |           | Kansas    | Kansas Douglas C |        |        |         |
|--------------------------------------|-----------|-----------|------------------|--------|--------|---------|
| Industry                             | 2020      | 2021      | Growth           | 2020   | 2021   | Growth  |
| Total, all industries                | 1,071,630 | 1,113,921 | 3.95%            | 32,400 | 32,891 | 1.52%   |
| Service-providing                    | 835,790   | 867,614   | 3.81%            | 25,978 | 26,598 | 2.39%   |
| Goods-producing                      | 235,840   | 246,307   | 4.44%