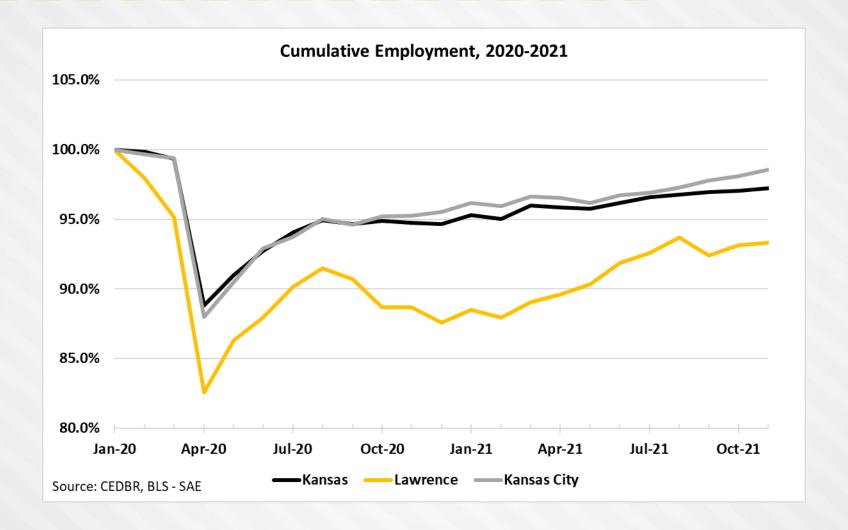

# **Douglas County/Lawrence Economy**





### **Total Employment**





iusu

Source: CEDBR, BLS - LAU

### **Unemployment Rate**







Source: CEDBR, BLS - LAU

### **Employment - Lawrence**







### **Employment - Comparative**







### Unemployment







## **Employment Growth**

|                                      |           | Kansas    | Kansas Douglas C |        |        |         |
|--------------------------------------|-----------|-----------|------------------|--------|--------|---------|
| Industry                             | 2020      | 2021      | Growth           | 2020   | 2021   | Growth  |
| Total, all industries                | 1,071,630 | 1,113,921 | 3.95%            | 32,400 | 32,891 | 1.52%   |
| Service-providing                    | 835,790   | 867,614   | 3.81%            | 25,978 | 26,598 | 2.39%   |
| Goods-producing                      | 235,840   | 246,307   | 4.44%            | 6,422  | 6,293  | -2.01%  |
| Natural resources and mining         | 19,203    | 19,240    | 0.19%