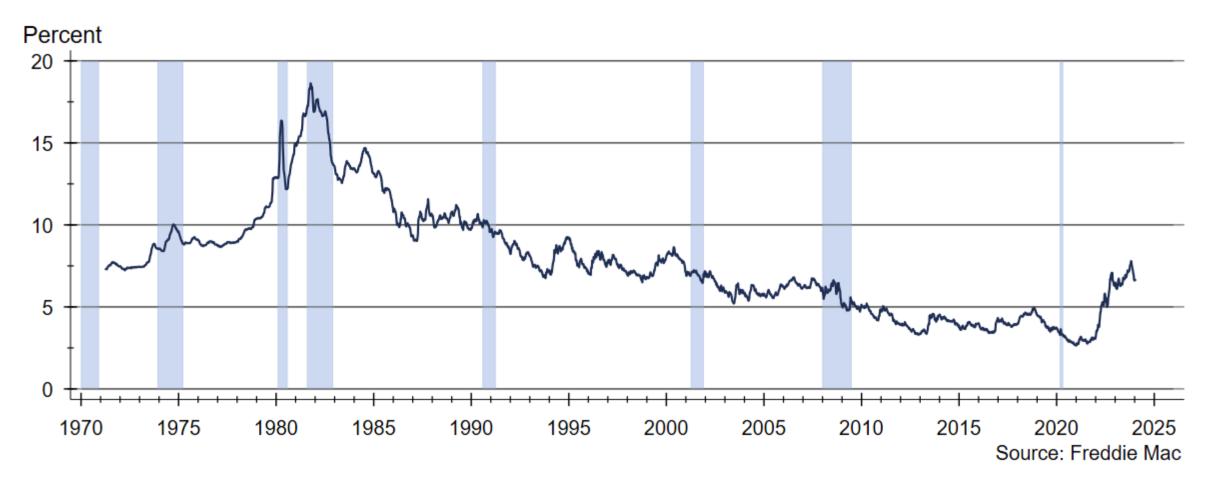

#### Lawrence Housing Outlook in the New Year

#### Lawrence Economic Outlook Conference February 1, 2024

Dr. Stanley D. Longhofer WSU Center for Real Estate



WICHITA STATE UNIVERSITY W. FRANK BARTON SCHOOL OF BUSINESS



# The slides from today's presentation are available now at





WICHITA STATE UNIVERSITY W. FRANK BARTON SCHOOL OF BUSINESS



### History of 30-year Fixed Mortgage Rates







#### **Inflation Has Been Slowing**







#### **Inflation Expectations**







### **Housing Components of Inflation are Easing**







#### **Apartment Rents are Beginning to Drop**







#### MBA 30-Year Mortgage Rate Forecast







#### Spread between Mortgage Rates and the 10-year Treasury Near All-Time High







#### Federal Reserve MBS Holdings

#### Trillions of Dollars







#### Lawrence MSA Total Home Sales







#### Lawrence MSA Total Active Listings







### Months' Supply of Homes Available for Sale







#### **Premium Sales and Active Listings**







#### Lawrence MSA Median Days on Market







#### **Home Price Appreciation**







#### Lawrence MSA New Home Construction







## WSU Center for Real Estate Laying a Foundation for Real Estate in Kan