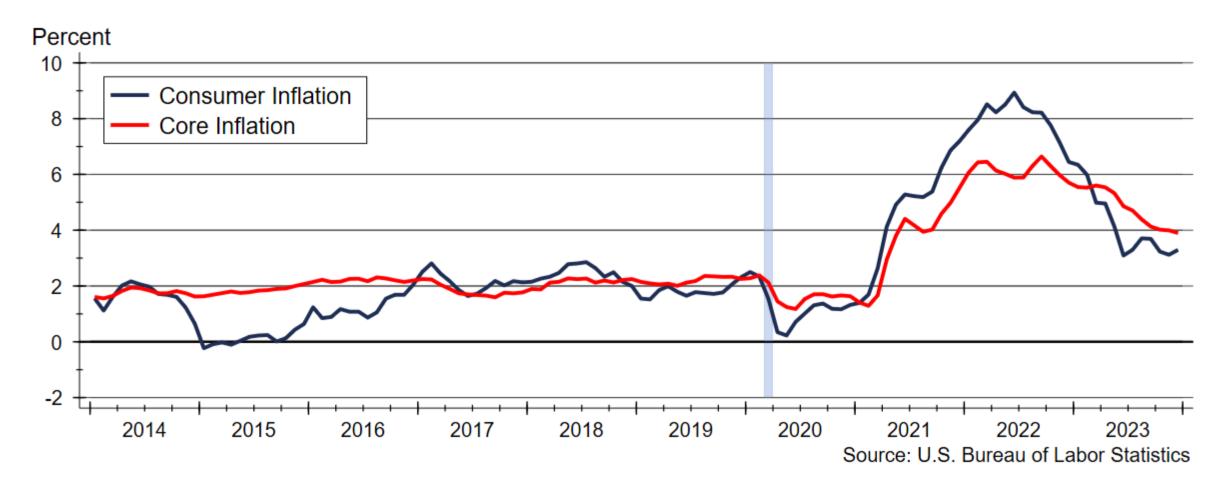

#### Lawrence Housing Outlook in the New Year

#### Lawrence Economic Outlook Conference February 1, 2024

Dr. Stanley D. Longhofer WSU Center for Real Estate



WICHITA STATE UNIVERSITY W. FRANK BARTON SCHOOL OF BUSINESS



# The slides from today's presentation are available now at





WICHITA STATE UNIVERSITY W. FRANK BARTON SCHOOL OF BUSINESS



### History of 30-year Fixed Mortgage Rates







#### **Inflation Has Been Slowing**







#### **Inflation Expectations**







### **Housing Components of Inflation are Easing**







#### **Apartment Rents are Beginning to Drop**







#### MBA 30-Year Mortgage Rate Forecast







#### Spread between Mortgage Rates and the 10-year Treasury Near All-Time High







#### Federal Reserve MBS Holdings

#### Trillions of Dollars







#### Lawrence MSA Total Home Sales







#### Lawrence MSA Total Active Listings







### Months' Supply of Homes Available for Sale







#### **Premium Sales and Active Listings**







#### Lawrence MSA Median Days on Market







#### **Home Price Appreciation**







#### Lawrence MSA New Home Construction







## WSU Center for Real Estate Laying a Foundation for Real Estate in Kansas

www.wichita.edu/realestate



WICHITA