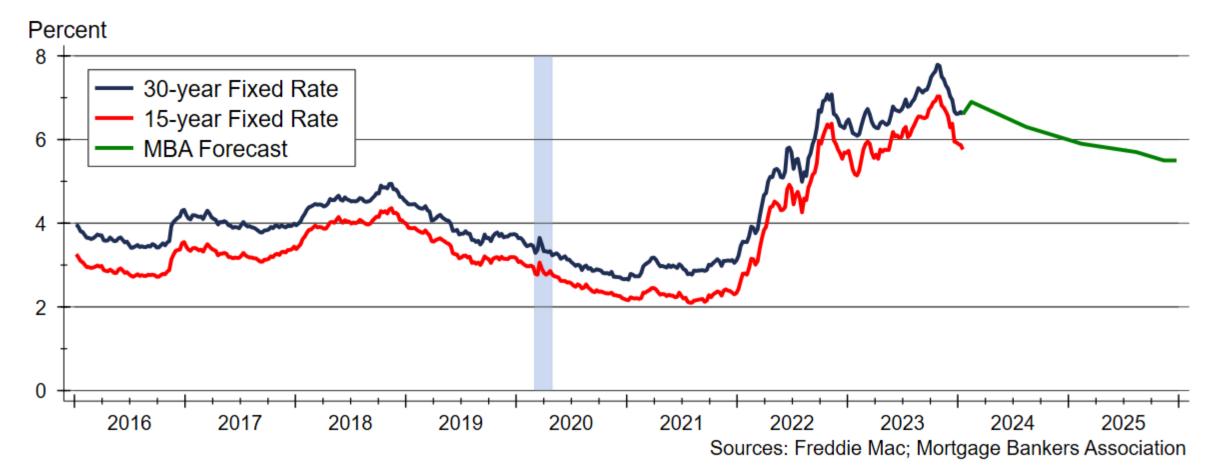

#### Lawrence Housing Outlook in the New Year

#### Lawrence Economic Outlook Conference February 1, 2024

Dr. Stanley D. Longhofer WSU Center for Real Estate



WICHITA STATE UNIVERSITY W. FRANK BARTON SCHOOL OF BUSINESS



# The slides from today's presentation are available now at





WICHITA STATE UNIVERSITY W. FRANK BARTON SCHOOL OF BUSINESS



### History of 30-year Fixed Mortgage Rates







#### **Inflation Has Been Slowing**







#### **Inflation Expectations**







### **Housing Components of Inflation are Easing**







#### **Apartment Rents are Beginning to Drop**







#### MBA 30-Year Mortgage Rate Forecast







#### Spread between Mortgage Rates and the 10-year Treasury Near All-Time High







#### Federal Reserve MBS Holdings

#### Trillions of Dollars







#### Lawrence MSA Total Home Sales







#### Lawrence MSA Total Active Listings







### Months' Supply of Homes Available for Sale







#### **Premium Sales and Active Listings**







#### Lawrence MSA Median Days on Market







#### **Home Price Appreciation**







#### Lawrence MSA New Home Construction







## WSU Center for Real Estate Laying a Foundation for Real Estate in Kansas

www.wichita.edu/realestate



WICHITA STATE UNIVERSITY W. FRANK BARTON SCHOOL OF BUSINESS