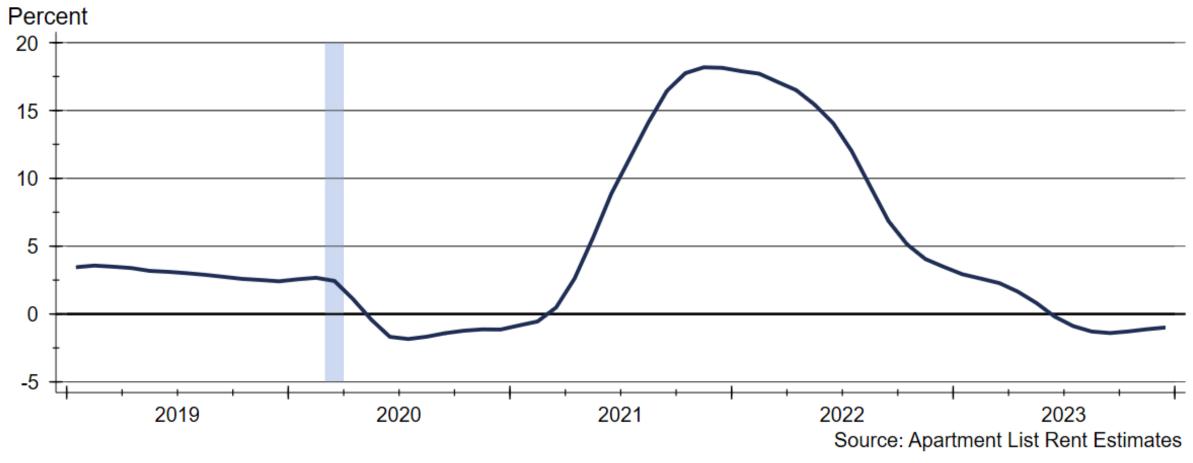

#### Lawrence Housing Outlook in the New Year

#### Lawrence Economic Outlook Conference February 1, 2024

Dr. Stanley D. Longhofer WSU Center for Real Estate



WICHITA STATE UNIVERSITY W. FRANK BARTON SCHOOL OF BUSINESS



# The slides from today's presentation are available now at





WICHITA STATE UNIVERSITY W. FRANK BARTON SCHOOL OF BUSINESS



### History of 30-year Fixed Mortgage Rates







#### **Inflation Has Been Slowing**







#### **Inflation Expectations**







### **Housing Components of Inflation are Easing**







#### **Apartment Rents are Beginning to Drop**







#### MBA 30-Year Mortgage Rate Forecast







#### Spread between Mortgage Rates and the 10-year Treasury Near All-Time High







#### Federal Reserve MBS Holdings

#### Trillions of Dollars







#### Lawrence MSA Total Home Sales







#### Lawrence MSA Total Active Listings







### Months' Supply of Homes Available for Sale







#### **Premium Sales and Active Listings**







#### Lawrence MSA Median Days on Market







#### **Home Price Appreciation**







#### Lawrence MSA New Home Construction







## WSU Center for Real Estate Laying a Foundation for Real Estate in Kansas

www.wichita.edu/realestate



WICHITA STATE UNIVERSITY W. FRANK BARTON SCHOOL OF BUSINESS