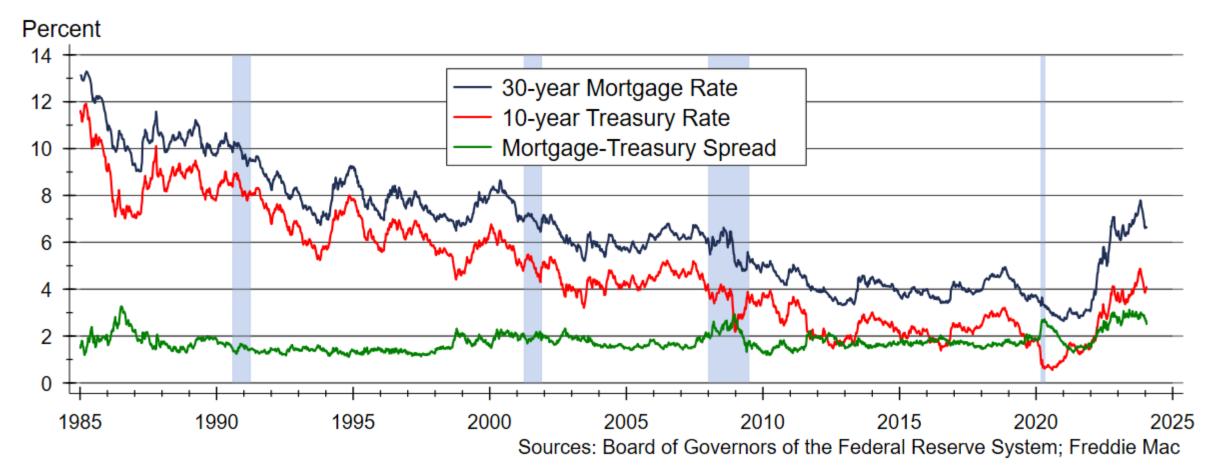

### History of 30-year Fixed Mortgage Rates

#### Spread between Mortgage Rates and the 10-year Treasury Near All-Time High