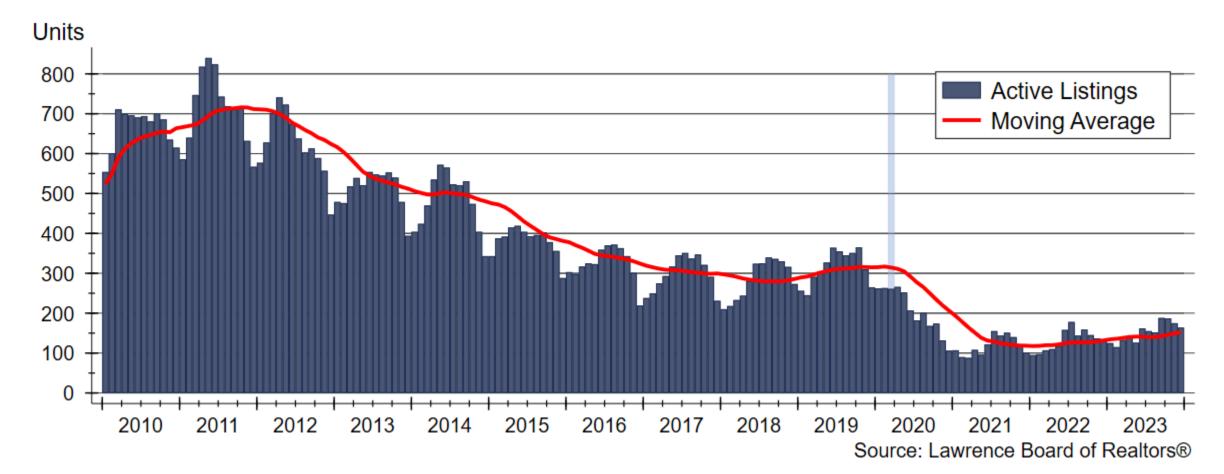

erence February 1, 2024

Dr. Stanley D. Longhofer WSU Center for Real Estate



WICHITA STATE UNIVERSITY W. FRANK BARTON SCHOOL OF BUSINESS



# The slides from today's presentation are available now at





WICHITA STATE UNIVERSITY W. FRANK BARTON SCHOOL OF BUSINESS



### History of 30-year Fixed Mortgage Rates







#### **Inflation Has Been Slowing**







#### **Inflation Expectations**







### **Housing Components of Inflation are Easing**







#### **Apartment Rents are Beginning to Drop**







#### MBA 30-Year Mortgage Rate Forecast







#### Spread between Mortgage Rates and the 10-year Treasury Near All-Time High







#### Federal Reserve MBS Holdings

#### Trillions of Dollars







#### Lawrence MSA Total Home Sales







#### Lawrence MSA Total Active Listings







### Months' Supply of Homes Available for Sale







#### **Premium Sales and Active Listings**







#### Lawrence MSA Median Days on Market







#### **Home Price Appreciation**







#### Lawrence MSA New Home Construction







## WSU Center for Real Estate Laying a Foundation for Real Estate in Kansas

www.wichita.edu/realestate



WICHITA STATE UNIVERSITY W. FRANK BARTON SCHOOL OF BUSINESS