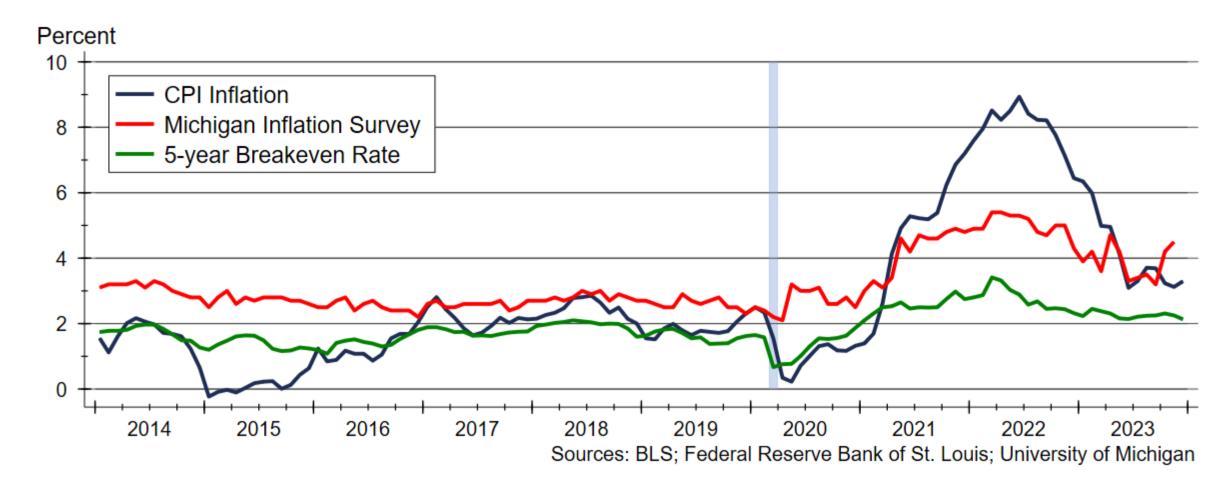

#### Lawrence Housing Outlook in the New Year

#### Lawrence Economic Outlook Conference February 1, 2024

Dr. Stanley D. Longhofer WSU Center for Real Estate



WICHITA STATE UNIVERSITY W. FRANK BARTON SCHOOL OF BUSINESS



# The slides from today's presentation are available now at





WICHITA STATE UNIVERSITY W. FRANK BARTON SCHOOL OF BUSINESS



### History of 30-year Fixed Mortgage Rates







#### **Inflation Has Been Slowing**







#### **Inflation Expectations**







### **Housing Components of Inflation are Easing**







#### **Apartment Rents are Beginning to Drop**







#### MBA 30-Year Mortgage Rate Forecast







#### Spread between Mortgage Rates and the 10-year Treasury Near All-Time High







#### Federal Reserve MBS Holdings

#### Trillions of Dollars







#### Lawrence MSA Total Home Sales







#### Lawrence MSA Total Active Listings







### Months' Supply of Homes Available for Sale







#### **Premium Sales and Active Listings**







#### Lawrence MSA Median Days on Market







#### **Home Price Appreciation**







#### Lawrence MSA New Home Construction







## WSU Center for Real Estate Laying a Foundation for Real Estate in Kansas

www.wichita.edu/realestate



WICHITA STATE UNIVERSITY W. FRANK BARTON SCHOOL