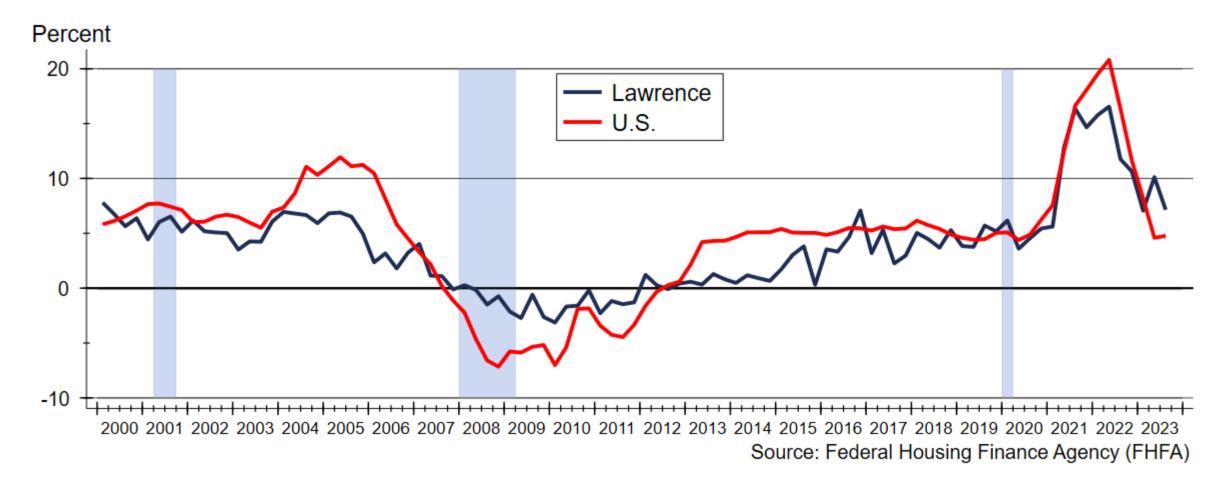

able now at





WICHITA STATE UNIVERSITY W. FRANK BARTON SCHOOL OF BUSINESS



### History of 30-year Fixed Mortgage Rates







#### **Inflation Has Been Slowing**







#### **Inflation Expectations**







### **Housing Components of Inflation are Easing**







#### **Apartment Rents are Beginning to Drop**







#### MBA 30-Year Mortgage Rate Forecast







#### Spread between Mortgage Rates and the 10-year Treasury Near All-Time High







#### Federal Reserve MBS Holdings

#### Trillions of Dollars







#### Lawrence MSA Total Home Sales







#### Lawrence MSA Total Active Listings







### Months' Supply of Homes Available for Sale







#### **Premium Sales and Active Listings**







#### Lawrence MSA Median Days on Market







#### **Home Price Appreciation**







#### Lawrence MSA New Home Construction







## WSU Center for Real Estate Laying a Foundation for Real Estate in Kansas

www.wichita.edu/realestate



WICHITA STATE UNIVERSITY W. FRANK BARTON SCHOOL OF BUSINESS