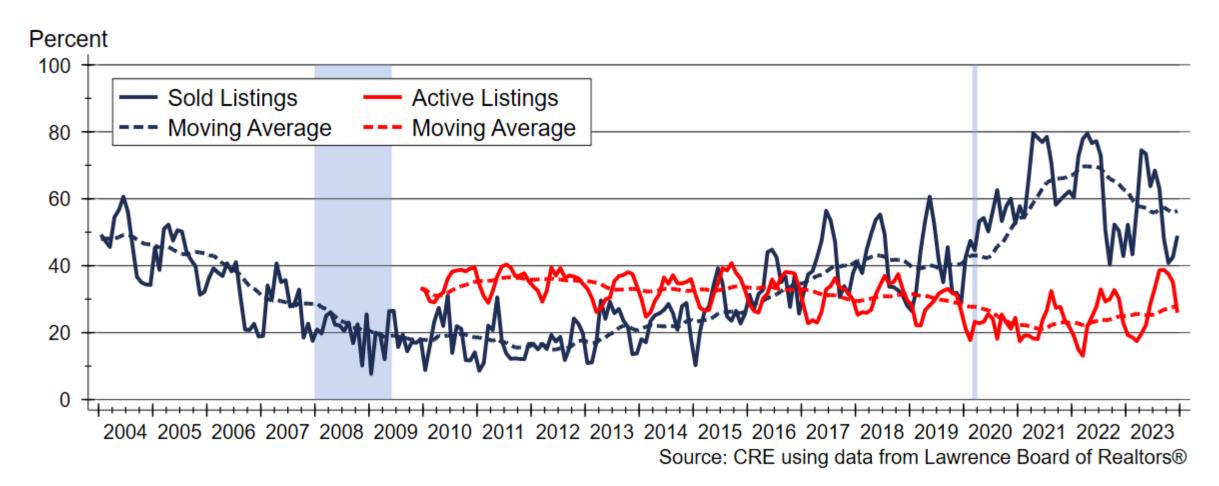

W. FRANK BARTON SCHOOL OF BUSINESS



# The slides from today's presentation are available now at





WICHITA STATE UNIVERSITY W. FRANK BARTON SCHOOL OF BUSINESS



### History of 30-year Fixed Mortgage Rates







#### **Inflation Has Been Slowing**







#### **Inflation Expectations**







### **Housing Components of Inflation are Easing**







#### **Apartment Rents are Beginning to Drop**







#### MBA 30-Year Mortgage Rate Forecast







#### Spread between Mortgage Rates and the 10-year Treasury Near All-Time High







#### Federal Reserve MBS Holdings

#### Trillions of Dollars







#### Lawrence MSA Total Home Sales







#### Lawrence MSA Total Active Listings







### Months' Supply of Homes Available for Sale







#### **Premium Sales and Active Listings**







#### Lawrence MSA Median Days on Market







#### **Home Price Appreciation**







#### Lawrence MSA New Home Construction







## WSU Center for Real Estate Laying a Foundation for Real Estate in Kansas

www.wichita.edu/realestate



WICHITA STATE UNIVERSITY W. FRANK BARTON SCHOOL OF BUSINESS