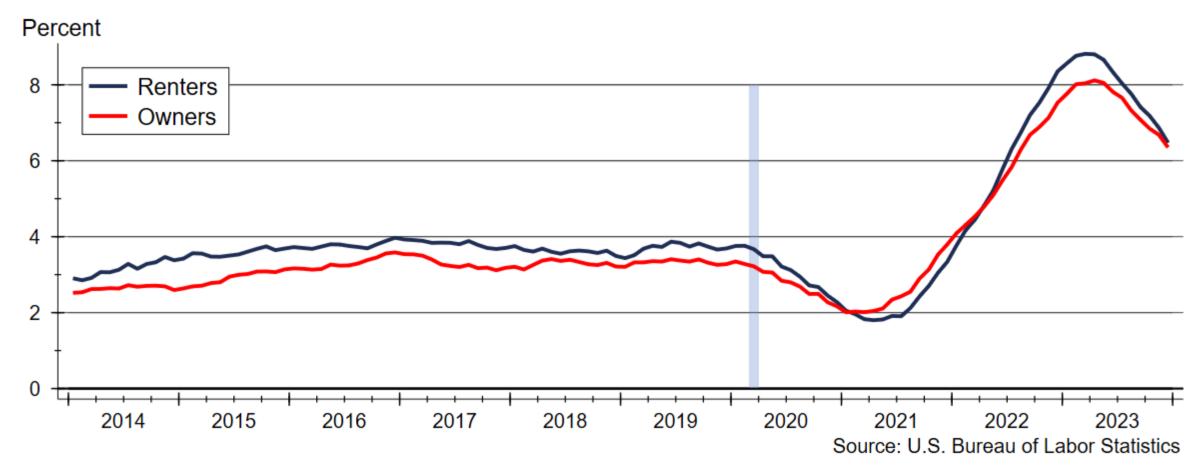

#### Lawrence Housing Outlook in the New Year

#### Lawrence Economic Outlook Conference February 1, 2024

Dr. Stanley D. Longhofer WSU Center for Real Estate



WICHITA STATE UNIVERSITY W. FRANK BARTON SCHOOL OF BUSINESS



# The slides from today's presentation are available now at





WICHITA STATE UNIVERSITY W. FRANK BARTON SCHOOL OF BUSINESS



### History of 30-year Fixed Mortgage Rates







#### **Inflation Has Been Slowing**







#### **Inflation Expectations**







### **Housing Components of Inflation are Easing**







#### **Apartment Rents are Beginning to Drop**







#### MBA 30-Year Mortgage Rate Forecast







#### Spread between Mortgage Rates and the 10-year Treasury Near All-Time High







#### Federal Reserve MBS Holdings

#### Trillions of Dollars







#### Lawrence MSA Total Home Sales







#### Lawrence MSA Total Active Listings







### Months' Supply of Homes Available for Sale







#### **Premium Sales and Active Listings**







#### Lawrence MSA Median Days on Market







#### **Home Price Appreciation**







#### Lawrence MSA New Home Construction







## WSU Center for Real Estate Laying a Foundation for Real Estate in Kansas

www.wichita.edu/realestate



WICHITA STATE UNIVERSITY W. FRANK BARTON SCHOOL OF BUSINESS