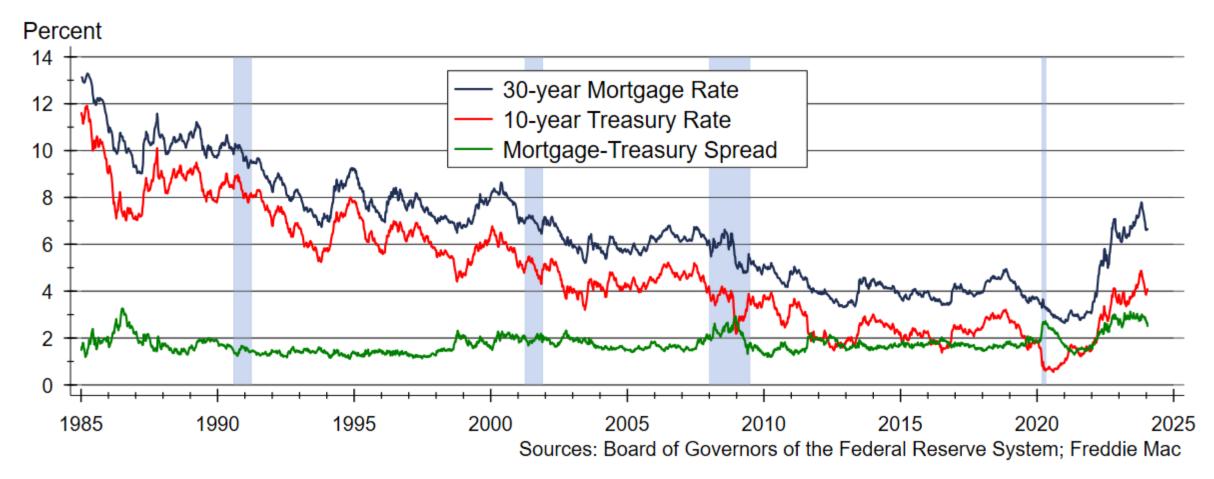

## History of 30-year Fixed Mortgage Rates

# Spread between Mortgage Rates and the 10-year Treasury Near All-Time High