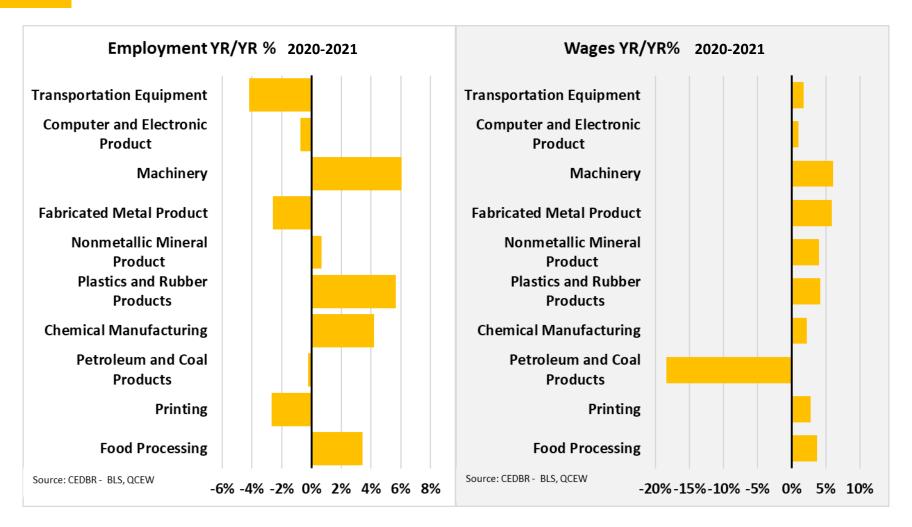

## Manufacturing was resilient during a turbulent decade

- **Employment** has grown by 0.6% since 2010, adding 960 jobs.
- Kansas lost 73 manufacturing
   Establishments over the eleven-year period.
- Kansas manufacturing Wages grew by 27%, ten percentage points slower than the overall state average.
  - Manufacturing \$64,603
  - Total \$53,422