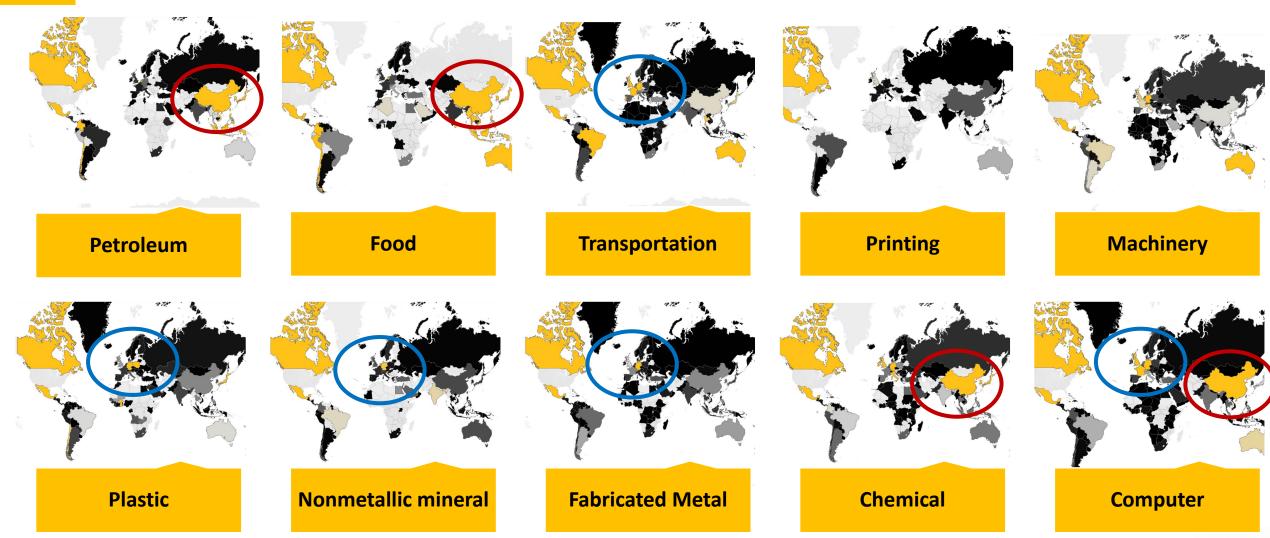

ion
- Lengthier OJT needed to meet competency requirements among:
  - Transportation Equipment
  - Chemicals
  - Computer Products
  - Metal Fabrication
- Food manufacturing has fastest on-the-job training process to meet competencies





# Food and Transportation Share Top Spot

Exports Machinery Computer & Food \$3,204,412,721 Electronic **Products Transportation Equipment** Plastics & Chemical \$2,944,377,744 \$1,128,358,211 Rubber Products





## Aerospace still dominates Kansas manufacturing exports







## MEAT!





## Aerospace Products = \$2.45B





#### Food and computer accelerate





- Not a 1:1 with overall production – Goods are traded domestically
- Varying composition effects (food vs. petroleum)
- Important to consider business cycles





## **Exports by Country**







Total Employment Contribution by Segment 9,157 66,779 57,228 10,953 19

9,157





















**25,150** 



16,887



#### Summary



Coleman Demonstration Car (1920)

Source: Kansas Historical Society

- KS machinery and plastics both had strong recent growth.
- KS top subsectors need higheducation, experienced workers to meet competency requirements
- For 7/10 top manufacturing sectors, exports continue to increase.
- Food and Transportation
   manufacturing support the most
   jobs across the state annually.





#### Manufacturing by Region



Dairy Industry in Ottawa, Kansas (1930-1950)

**Source: Kansas Historical Society** 



#### **South Central Kansas**

• The region represents 29% of all Manufacturing Employment in the state.





# Rank the following potential State