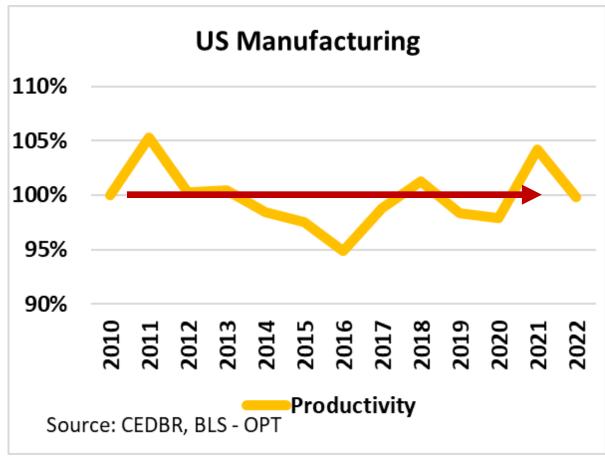

.15    |  |
| Nebraska              | 99,519                   | 1.2              | \$59,991         | 1.18    |  |
| Oklahoma              | 128,694                  | 0.96             | \$62,625         | 1.03    |  |
| Source: CEDBR, BLS, Q | Source: CEDBR, BLS, QCEW |                  |                  |         |  |

KS is 1.4X more concentrated in Manufacturing than the nation.



## Manufacturing was resilient during a turbulent decade



- **Employment** has grown by 0.6% since 2010, adding 960 jobs.
- Kansas lost 73 manufacturing
   Establishments over the eleven-year period.
- Kansas manufacturing Wages grew by 27%, ten percentage points slower than the overall state average.
  - Manufacturing \$64,603
  - Total \$53,422



## Productivity was flat, but labor costs skyrocketed









# **Manufacturing Occupations**



| Occupation Type                       | <b>Share of Employment</b> |
|---------------------------------------|----------------------------|
| Production                            | 49.2%                      |
| Transportation and Material Moving    | 9.6%                       |
| Office and Admin                      | 7.7%                       |
| Architecture and Engineering          | 6.8%                       |
| Management                            | 5.8%                       |
| Installation, Maintenance, and Repair | 5.4%                       |
| Business and Financial                | 4.9%                       |
| Sales                                 | 3.2%                       |
| Computer and Mathematical             | 2.5%