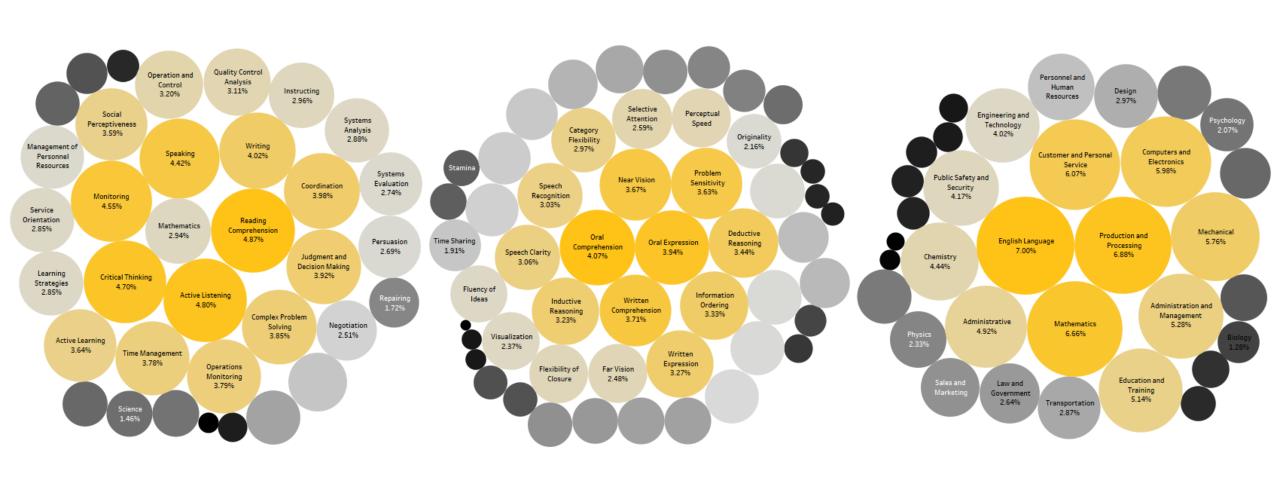

# Key Attributes - Manufacturing

Abilities Knowledge Skills

| English Language, 7.01%  Mathematics, 6.82%  Mechanical, 6.76%  Customer and Personal Service, 6.35%  Computers and Electronics, 5.74%  Administration and Management, 5.28%  Education and Training, 5.22%  Engineering and Technology, 4.42%  Public Safety and Security, 4.30%  Administrative, 4.25%  Design, 3.86%  Personnel and Human Resources, 2.86%  Transportation, 2.79%  Sales and Marketing, 2.68%  Chemistry, 2.61%  Physics, 2.31%  Building and Construction, 2.18%  Law and Government, 2.08%  Economics and Accounting, 2.06%  Psychology, 2.05% | English Language, 7.01%  Mathematics, 6.82%  Mechanical, 6.76%  Customer and Personal Service, 6.35%  Computers and Electronics, 5.74%  Administration and Management, 5.28%  Education and Training, 5.22%  Engineering and Technology, 4.42%  Public Safety and Security, 4.30%  Administrative, 4.25%  Design, 3.86%  Personnel and Human Resources, 2.86%  Transportation, 2.79%  Sales and Marketing, 2.68%  Chemistry, 2.61%  Physics, 2.31%  Building and Construction, 2.18%  Law and Government, 2.08%  Economics and Accounting, 2.06% | English Language, 7.01%  Mathematics, 6.82%  Mechanical, 6.76%  Customer and Personal Service, 6.35%  Computers and Electronics, 5.74%  Administration and Management, 5.28%  Education and Training, 5.22%  Engineering and Technology, 4.42%  Public Safety and Security, 4.30%  Administrative, 4.25%  Design, 3.86%  Personnel and Human Resources, 2.86%  Transportation, 2.79%  Sales and Marketing, 2.68%  Chemistry, 2.61%  Physics, 2.31%  Building and Construction, 2.18%  Law and Government, 2.08%  Economics and Accounting, 2.06% |
|---------------------------------------------------------------------------------------------------------------------------------------------------------------------------------------------------------------------------------------------------------------------------------------------------------------------------------------------------------------------------------------------------------------------------------------------------------------------------------------------------------------------------------------------------------------------|--------------------------------------------------------------------------------------------------------------------------------------------------------------------------------------------------------------------------------------------------------------------------------------------------------------------------------------------------------------------------------------------------------------------------------------------------------------------------------------------------------------------------------------------------|--------------------------------------------------------------------------------------------------------------------------------------------------------------------------------------------------------------------------------------------------------------------------------------------------------------------------------------------------------------------------------------------------------------------------------------------------------------------------------------------------------------------------------------------------|
| Mathematics, 6.82%  Mechanical, 6.76%  Customer and Personal Service, 6.35%  Computers and Electronics, 5.74%  Administration and Management, 5.28%  Education and Training, 5.22%  Engineering and Technology, 4.42%  Public Safety and Security, 4.30%  Administrative, 4.25%  Design, 3.86%  Personnel and Human Resources, 2.86%  Transportation, 2.79%  Sales and Marketing, 2.68%  Chemistry, 2.61%  Physics, 2.31%  Building and Construction, 2.18%  Law and Government, 2.08%  Economics and Accounting, 2.06%                                             | Mathematics, 6.82%  Mechanical, 6.76%  Customer and Personal Service, 6.35%  Computers and Electronics, 5.74%  Administration and Management, 5.28%  Education and Training, 5.22%  Engineering and Technology, 4.42%  Public Safety and Security, 4.30%  Administrative, 4.25%  Design, 3.86%  Personnel and Human Resources, 2.86%  Transportation, 2.79%  Sales and Marketing, 2.68%  Chemistry, 2.61%  Physics, 2.31%  Building and Construction, 2.18%  Law and Government, 2.08%  Economics and Accounting, 2.06%                          | Mathematics, 6.82%  Mechanical, 6.76%  Customer and Personal Service, 6.35%  Computers and Electronics, 5.74%  Administration and Management, 5.28%  Education and Training, 5.22%  Engineering and Technology, 4.42%  Public Safety and Security, 4.30%  Administrative, 4.25%  Design, 3.86%  Personnel and Human Resources, 2.86%  Transportation, 2.79%  Sales and Marketing, 2.68%  Chemistry, 2.61%  Physics, 2.31%  Building and Construction, 2.18%  Law and Government, 2.08%  Economics and Accounting, 2.06%                          |
| Mechanical, 6.76%  Customer and Personal Service, 6.35%  Computers and Electronics, 5.74%  Administration and Management, 5.28%  Education and Training, 5.22%  Engineering and Technology, 4.42%  Public Safety and Security, 4.30%  Administrative, 4.25%  Design, 3.86%  Personnel and Human Resources, 2.86%  Transportation, 2.79%  Sales and Marketing, 2.68%  Chemistry, 2.61%  Physics, 2.31%  Building and Construction, 2.18%  Law and Government, 2.08%  Economics and Accounting, 2.06%                                                                 | Mechanical, 6.76%  Customer and Personal Service, 6.35%  Computers and Electronics, 5.74%  Administration and Management, 5.28%  Education and Training, 5.22%  Engineering and Technology, 4.42%  Public Safety and Security, 4.30%  Administrative, 4.25%  Design, 3.86%  Personnel and Human Resources, 2.86%  Transportation, 2.79%  Sales and Marketing, 2.68%  Chemistry, 2.61%  Physics, 2.31%  Building and Construction, 2.18%  Law and Government, 2.08%  Economics and Accounting, 2.06%                                              | Customer and Personal Service, 6.35%  Computers and Electronics, 5.74%  Administration and Management, 5.28%  Education and Training, 5.22%  Engineering and Technology, 4.42%  Public Safety and Security, 4.30%  Administrative, 4.25%  Design, 3.86%  Personnel and Human Resources, 2.86%  Transportation, 2.79%  Sales and Marketing, 2.68%  Chemistry, 2.61%  Physics, 2.31%  Building and Construction, 2.18%  Law and Government, 2.08%  Economics and Accounting, 2.06%                                                                 |
| Customer and Personal Service, 6.35%  Computers and Electronics, 5.74%  Administration and Management, 5.28%  Education and Training, 5.22%  Engineering and Technology, 4.42%  Public Safety and Security, 4.30%  Administrative, 4.25%  Design, 3.86%  Personnel and Human Resources, 2.86%  Transportation, 2.79%  Sales and Marketing, 2.68%  Chemistry, 2.61%  Physics, 2.31%  Building and Construction, 2.18%  Law and Government, 2.08%  Economics and Accounting, 2.06%                                                                                    | Customer and Personal Service, 6.35%  Computers and Electronics, 5.74%  Administration and Management, 5.28%  Education and Training, 5.22%  Engineering and Technology, 4.42%  Public Safety and Security, 4.30%  Administrative, 4.25%  Design, 3.86%  Personnel and Human Resources, 2.86%  Transportation, 2.79%  Sales and Marketing, 2.68%  Chemistry, 2.61%  Physics, 2.31%  Building and Construction, 2.18%  Law and Government, 2.08%  Economics and Accounting, 2.06%                                                                 | Customer and Personal Service, 6.35%  Computers and Electronics, 5.74%  Administration and Management, 5.28%  Education and Training, 5.22%  Engineering and Technology, 4.42%  Public Safety and Security, 4.30%  Administrative, 4.25%  Design, 3.86%  Personnel and Human Resources, 2.86%  Transportation, 2.79%  Sales and Marketing, 2.68%  Chemistry, 2.61%  Physics, 2.31%  Building and Construction, 2.18%  Law and Government, 2.08%  Economics and Accounting, 2.06%                                                                 |
| Computers and Electronics, 5.74%  Administration and Management, 5.28%  Education and Training, 5.22%  Engineering and Technology, 4.42%  Public Safety and Security, 4.30%  Administrative, 4.25%  Design, 3.86%  Personnel and Human Resources, 2.86%  Transportation, 2.79%  Sales and Marketing, 2.68%  Chemistry, 2.61%  Physics, 2.31%  Building and Construction, 2.18%  Law and Government, 2.08%  Economics and Accounting, 2.06%                                                                                                                          | Computers and Electronics, 5.74%  Administration and Management, 5.28%  Education and Training, 5.22%  Engineering and Technology, 4.42%  Public Safety and Security, 4.30%  Administrative, 4.25%  Design, 3.86%  Personnel and Human Resources, 2.86%  Transportation, 2.79%  Sales and Marketing, 2.68%  Chemistry, 2.61%  Physics, 2.31%  Building and Construction, 2.18%  Law and Government, 2.08%  Economics and Accounting, 2.06%                                                                                                       | Computers and Electronics, 5.74%  Administration and Management, 5.28%  Education and Training, 5.22%  Engineering and Technology, 4.42%  Public Safety and Security, 4.30%  Administrative, 4.25%  Design, 3.86%  Personnel and Human Resources, 2.86%  Transportation, 2.79%  Sales and Marketing, 2.68%  Chemistry, 2.61%  Physics, 2.31%  Building and Construction, 2.18%  Law and Government, 2.08%  Economics and Accounting, 2.06%                                                                                                       |
| Administration and Management, 5.28%  Education and Training, 5.22%  Engineering and Technology, 4.42%  Public Safety and Security, 4.30%  Administrative, 4.25%  Design, 3.86%  Personnel and Human Resources, 2.86%  Transportation, 2.79%  Sales and Marketing, 2.68%  Chemistry, 2.61%  Physics, 2.31%  Building and Construction, 2.18%  Law and Government, 2.08%  Economics and Accounting, 2.06%                                                                                                                                                            | Administration and Management, 5.28%  Education and Training, 5.22%  Engineering and Technology, 4.42%  Public Safety and Security, 4.30%  Administrative, 4.25%  Design, 3.86%  Personnel and Human Resources, 2.86%  Transportation, 2.79%  Sales and Marketing, 2.68%  Chemistry, 2.61%  Physics, 2.31%  Building and Construction, 2.18%  Law and Government, 2.08%  Economics and Accounting, 2.06%                                                                                                                                         | Administration and Management, 5.28%  Education and Training, 5.22%  Engineering and Technology, 4.42%  Public Safety and Security, 4.30%  Administrative, 4.25%  Design, 3.86%  Personnel and Human Resources, 2.86%  Transportation, 2.79%  Sales and Marketing, 2.68%  Chemistry, 2.61%  Physics, 2.31%  Building and Construction, 2.18%  Law and Government, 2.08%  Economics and Accounting, 2.06%                                                                                                                                         |
| Education and Training, 5.22%  Engineering and Technology, 4.42%  Public Safety and Security, 4.30%  Administrative, 4.25%  Design, 3.86%  Personnel and Human Resources, 2.86%  Transportation, 2.79%  Sales and Marketing, 2.68%  Chemistry, 2.61%  Physics, 2.31%  Building and Construction, 2.18%  Law and Government, 2.08%  Economics and Accounting, 2.06%                                                                                                                                                                                                  | Education and Training, 5.22%  Engineering and Technology, 4.42%  Public Safety and Security, 4.30%  Administrative, 4.25%  Design, 3.86%  Personnel and Human Resources, 2.86%  Transportation, 2.79%  Sales and Marketing, 2.68%  Chemistry, 2.61%  Physics, 2.31%  Building and Construction, 2.18%  Law and Government, 2.08%  Economics and Accounting, 2.06%                                                                                                                                                                               | Education and Training, 5.22%  Engineering and Technology, 4.42%  Public Safety and Security, 4.30%  Administrative, 4.25%  Design, 3.86%  Personnel and Human Resources, 2.86%  Transportation, 2.79%  Sales and Marketing, 2.68%  Chemistry, 2.61%  Physics, 2.31%  Building and Construction, 2.18%  Law and Government, 2.08%  Economics and Accounting, 2.06%                                                                                                                                                                               |
| Engineering and Technology, 4.42%  Public Safety and Security, 4.30%  Administrative, 4.25%  Design, 3.86%  Personnel and Human Resources, 2.86%  Transportation, 2.79%  Sales and Marketing, 2.68%  Chemistry, 2.61%  Physics, 2.31%  Building and Construction, 2.18%  Law and Government, 2.08%  Economics and Accounting, 2.06%                                                                                                                                                                                                                                 | Engineering and Technology, 4.42%  Public Safety and Security, 4.30%  Administrative, 4.25%  Design, 3.86%  Personnel and Human Resources, 2.86%  Transportation, 2.79%  Sales and Marketing, 2.68%  Chemistry, 2.61%  Physics, 2.31%  Building and Construction, 2.18%  Law and Government, 2.08%  Economics and Accounting, 2.06%                                                                                                                                                                                                              | Engineering and Technology, 4.42%  Public Safety and Security, 4.30%  Administrative, 4.25%  Design, 3.86%  Personnel and Human Resources, 2.86%  Transportation, 2.79%  Sales and Marketing, 2.68%  Chemistry, 2.61%  Physics, 2.31%  Building and Construction, 2.18%  Law and Government, 2.08%  Economics and Accounting, 2.06%                                                                                                                                                                                                              |
| Public Safety and Security, 4.30%  Administrative, 4.25%  Design, 3.86%  Personnel and Human Resources, 2.86%  Transportation, 2.79%  Sales and Marketing, 2.68%  Chemistry, 2.61%  Physics, 2.31%  Building and Construction, 2.18%  Law and Government, 2.08%  Economics and Accounting, 2.06%                                                                                                                                                                                                                                                                    | Public Safety and Security, 4.30%  Administrative, 4.25%  Design, 3.86%  Personnel and Human Resources, 2.86%  Transportation, 2.79%  Sales and Marketing, 2.68%  Chemistry, 2.61%  Physics, 2.31%  Building and Construction, 2.18%  Law and Government, 2.08%  Economics and Accounting, 2.06%                                                                                                                                                                                                                                                 | Public Safety and Security, 4.30%  Administrative, 4.25%  Design, 3.86%  Personnel and Human Resources, 2.86%  Transportation, 2.79%  Sales and Marketing, 2.68%  Chemistry, 2.61%  Physics, 2.31%  Building and Construction, 2.18%  Law and Government, 2.08%  Economics and Accounting, 2.06%                                                                                                                                                                                                                                                 |
| Administrative, 4.25%  Design, 3.86%  Personnel and Human Resources, 2.86%  Transportation, 2.79%  Sales and Marketing, 2.68%  Chemistry, 2.61%  Physics, 2.31%  Building and Construction, 2.18%  Law and Government, 2.08%  Economics and Accounting, 2.06%                                                                                                                                                                                                                                                                                                       | Administrative, 4.25%  Design, 3.86%  Personnel and Human Resources, 2.86%  Transportation, 2.79%  Sales and Marketing, 2.68%  Chemistry, 2.61%  Physics, 2.31%  Building and Construction, 2.18%  Law and Government, 2.08%  Economics and Accounting, 2.06%                                                                                                                                                                                                                                                                                    | Administrative, 4.25%  Design, 3.86%  Personnel and Human Resources, 2.86%  Transportation, 2.79%  Sales and Marketing, 2.68%  Chemistry, 2.61%  Physics, 2.31%  Building and Construction, 2.18%  Law and Government, 2.08%  Economics and Accounting, 2.06%                                                                                                                                                                                                                                                                                    |
| Design, 3.86%  Personnel and Human Resources, 2.86%  Transportation, 2.79%  Sales and Marketing, 2.68%  Chemistry, 2.61%  Physics, 2.31%  Building and Construction, 2.18%  Law and Government, 2.08%  Economics and Accounting, 2.06%                                                                                                                                                                                                                                                                                                                              | Design, 3.86%  Personnel and Human Resources, 2.86%  Transportation, 2.79%  Sales and Marketing, 2.68%  Chemistry, 2.61%  Physics, 2.31%  Building and Construction, 2.18%  Law and Government, 2.08%  Economics and Accounting, 2.06%                                                                                                                                                                                                                                                                                                           | Design, 3.86%  Personnel and Human Resources, 2.86%  Transportation, 2.79%  Sales and Marketing, 2.68%  Chemistry, 2.61%  Physics, 2.31%  Building and Construction, 2.18%  Law and Government, 2.08%  Economics and Accounting, 2.06%                                                                                                                                                                                                                                                                                                           |
| Personnel and Human Resources, 2.86%  Transportation, 2.79%  Sales and Marketing, 2.68%  Chemistry, 2.61%  Physics, 2.31%  Building and Construction, 2.18%  Law and Government, 2.08%  Economics and Accounting, 2.06%                                                                                                                                                                                                                                                                                                                                             | Personnel and Human Resources, 2.86%  Transportation, 2.79%  Sales and Marketing, 2.68%  Chemistry, 2.61%  Physics, 2.31%  Building and Construction, 2.18%  Law and Government, 2.08%  Economics and Accounting, 2.06%                                                                                                                                                                                                                                                                                                                          | Personnel and Human Resources, 2.86%  Transportation, 2.79%  Sales and Marketing, 2.68%  Chemistry, 2.61%  Physics, 2.31%  Building and Construction, 2.18%  Law and Government, 2.08%  Economics and Accounting, 2.06%                                                                                                                                                                                                                                                                                                                          |
| Transportation, 2.79% Sales and Marketing, 2.68% Chemistry, 2.61% Physics, 2.31% Building and Construction, 2.18% Law and Government, 2.08% Economics and Accounting, 2.06%                                                                                                                                                                                                                                                                                                                                                                                         | Transportation, 2.79% Sales and Marketing, 2.68% Chemistry, 2.61% Physics, 2.31% Building and Construction, 2.18% Law and Government, 2.08% Economics and Accounting, 2.06%                                                                                                                                                                                                                                                                                                                                                                      | Transportation, 2.79% Sales and Marketing, 2.68% Chemistry, 2.61% Physics, 2.31% Building and Construction, 2.18% Law and Government, 2.08% Economics and Accounting, 2.06%                                                                                                                                                                                                                                                                                                                                                                      |
| Sales and Marketing, 2.68%  Chemistry, 2.61%  Physics, 2.31%  Building and Construction, 2.18%  Law and Government, 2.08%  Economics and Accounting, 2.06%                                                                                                                                                                                                                                                                                                                                                                                                          | Sales and Marketing, 2.68%  Chemistry, 2.61%  Physics, 2.31%  Building and Construction, 2.18%  Law and Government, 2.08%  Economics and Accounting, 2.06%                                                                                                                                                                                                                                                                                                                                                                                       | Sales and Marketing, 2.68%  Chemistry, 2.61%  Physics, 2.31%  Building and Construction, 2.18%  Law and Government, 2.08%  Economics and Accounting, 2.06%                                                                                                                                                                                                                                                                                                                                                                                       |
| Chemistry, 2.61% Physics, 2.31% Building and Construction, 2.18% Law and Government, 2.08% Economics and Accounting, 2.06%                                                                                                                                                                                                                                                                                                                                                                                                                                          | Chemistry, 2.61% Physics, 2.31% Building and Construction, 2.18% Law and Government, 2.08% Economics and Accounting, 2.06%                                                                                                                                                                                                                                                                                                                                                                                                                       | Chemistry, 2.61% Physics, 2.31% Building and Construction, 2.18% Law and Government, 2.08% Economics and Accounting, 2.06%                                                                                                                                                                                                                                                                                                                                                                                                                       |
| Physics, 2.31% Building and Construction, 2.18% Law and Government, 2.08% Economics and Accounting, 2.06%                                                                                                                                                                                                                                                                                                                                                                                                                                                           | Physics, 2.31% Building and Construction, 2.18% Law and Government, 2.08% Economics and Accounting, 2.06%                                                                                                                                                                                                                                                                                                                                                                                                                                        | Physics, 2.31% Building and Construction, 2.18% Law and Government, 2.08% Economics and Accounting, 2.06%                                                                                                                                                                                                                                                                                                                                                                                                                                        |
| Building and Construction, 2.18%<br>Law and Government, 2.08%<br>Economics and Accounting, 2.06%                                                                                                                                                                                                                                                                                                                                                                                                                                                                    | Building and Construction, 2.18%<br>Law and Government, 2.08%<br>Economics and Accounting, 2.06%                                                                                                                                                                                                                                                                                                                                                                                                                                                 | Building and Construction, 2.18%<br>Law and Government, 2.08%<br>Economics and Accounting, 2.06%                                                                                                                                                                                                                                                                                                                                                                                                                                                 |
| Law and Government, 2.08%<br>Economics and Accounting, 2.06%                                                                                                                                                                                                                                                                                                                                                                                                                                                                                                        | Law and Government, 2.08%<br>Economics and Accounting, 2.06%                                                                                                                                                                                                                                                                                                                                                                                                                                                                                     | Law and Government, 2.08%<br>Economics and Accounting, 2.06%                                                                                                                                                                                                                                                                                                                                                                                                                                                                                     |
| Economics and Accounting, 2.06%                                                                                                                                                                                                                                                                                                                                                                                                                                                                                                                                     | Economics and Accounting, 2.06%                                                                                                                                                                                                                                                                                                                                                                                                                                                                                                                  | Economics and Accounting, 2.06%                                                                                                                                                                                                                                                                                                                                                                                                                                                                                                                  |
|                                                                                                                                                                                                                                                                                                                                                                                                                                                                                                                                                                     |                                                                                                                                                                                                                                                                                                                                                                                                                                                                                                                                                  |                                                                                                                                                                                                                                                                                                                                                                                                                                                                                                                                                  |
| - Topinology) Election                                                                                                                                                                                                                                                                                                                                                                                                                                                                                                                                              | - Topenotegy, Elos in                                                                                                                                                                                                                                                                                                                                                                                                                                                                                                                            | i oyenorogy, Erooro                                                                                                                                                                                                                                                                                                                                                                                                                                                                                                                              |
|                                                                                                                                                                                                                                                                                                                                                                                                                                                                                                                                                                     |                                                                                                                                                                                                                                                                                                                                                                                                                                                                                                                                                  |                                                                                                                                                                                                                                                                                                                                                                                                                                                                                                                                                  |
|                                                                                                                                                                                                                                                                                                                                                                                                                                                                                                                                                                     |                                                                                                                                                                                                                                                                                                                                                                                                                                                                                                                                                  | <u></u>                                                                                                                                                                                                                                                                                                                                                                                                                                                                                                                                          |
|                                                                                                                                                                                                                                                                                                                                                                                                                                                                                                                                                                     |                                                                                                                                                                                                                                                                                                                                                                                                                                                                                                                                                  |                                                                                                                                                                                                                                                                                                                                                                                                                                                                                                                                                  |

#### **Abilities** - Enduring Attributes

- Oral comprehension/ expression exceeds written
- Cognitive abilities dominate
  - Idea Generation and Reasoning
  - Verbal Abilities

#### **Knowledge - Domain Principles**

- Procedure knowledge occupies many of top competencies
  - Composition effect
- Customers Service
- Admin/Management
- English Language

### **Skills** - Developed Capacities

- Basic skills rank highest
- Cross-functional technical skills form mid-range