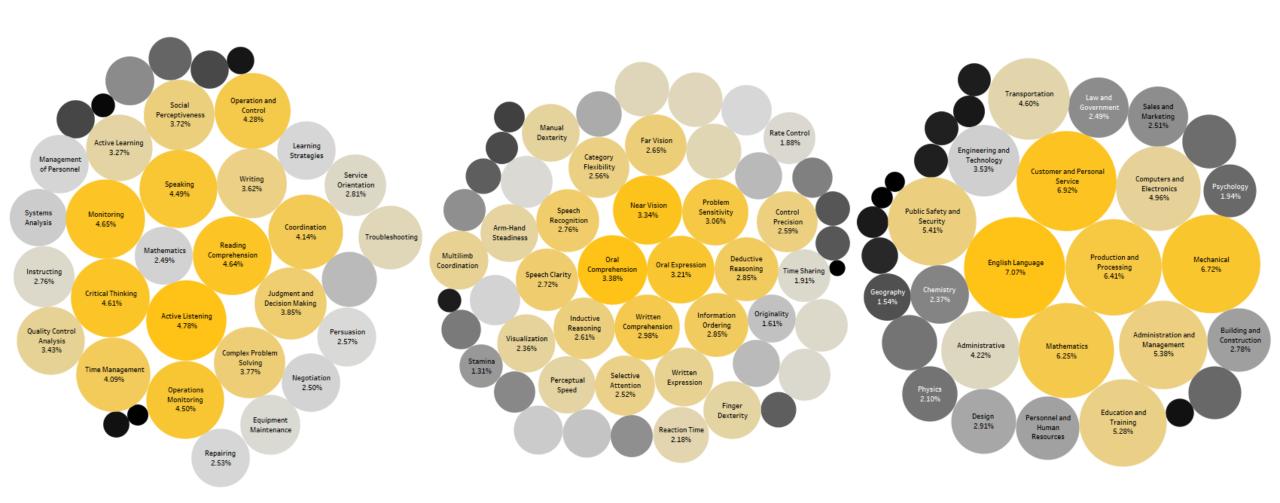

# Key Attributes - Manufacturing

Abilities Knowledge Skills

| English Language, 7.01%  Mathematics, 6.82%  Mechanical, 6.76%  Customer and Personal Service, 6.35%  Computers and Electronics, 5.74%  Administration and Management, 5.28%  Education and Training, 5.22%  Engineering and Technology, 4.42%  Public Safety and Security, 4.30%  Administrative, 4.25%  Design, 3.86%  Personnel and Human Resources, 2.86%  Transportation, 2.79%  Sales and Marketing, 2.68%  Chemistry, 2.61%  Physics, 2.31%  Building and Construction, 2.18%  Law and Government, 2.08%  Economics and Accounting, 2.06%  Psychology, 2.05% | English Language, 7.01%  Mathematics, 6.82%  Mechanical, 6.76%  Customer and Personal Service, 6.35%  Computers and Electronics, 5.74%  Administration and Management, 5.28%  Education and Training, 5.22%  Engineering and Technology, 4.42%  Public Safety and Security, 4.30%  Administrative, 4.25%  Design, 3.86%  Personnel and Human Resources, 2.86%  Transportation, 2.79%  Sales and Marketing, 2.68%  Chemistry, 2.61%  Physics, 2.31%  Building and Construction, 2.18%  Law and Government, 2.08%  Economics and Accounting, 2.06% | English Language, 7.01%  Mathematics, 6.82%  Mechanical, 6.76%  Customer and Personal Service, 6.35%  Computers and Electronics, 5.74%  Administration and Management, 5.28%  Education and Training, 5.22%  Engineering and Technology, 4.42%  Public Safety and Security, 4.30%  Administrative, 4.25%  Design, 3.86%  Personnel and Human Resources, 2.86%  Transportation, 2.79%  Sales and Marketing, 2.68%  Chemistry, 2.61%  Physics, 2.31%  Building and Construction, 2.18%  Law and Government, 2.08%  Economics and Accounting, 2.06% |
|---------------------------------------------------------------------------------------------------------------------------------------------------------------------------------------------------------------------------------------------------------------------------------------------------------------------------------------------------------------------------------------------------------------------------------------------------------------------------------------------------------------------------------------------------------------------|--------------------------------------------------------------------------------------------------------------------------------------------------------------------------------------------------------------------------------------------------------------------------------------------------------------------------------------------------------------------------------------------------------------------------------------------------------------------------------------------------------------------------------------------------|--------------------------------------------------------------------------------------------------------------------------------------------------------------------------------------------------------------------------------------------------------------------------------------------------------------------------------------------------------------------------------------------------------------------------------------------------------------------------------------------------------------------------------------------------|
| Mathematics, 6.82%  Mechanical, 6.76%  Customer and Personal Service, 6.35%  Computers and Electronics, 5.74%  Administration and Management, 5.28%  Education and Training, 5.22%  Engineering and Technology, 4.42%  Public Safety and Security, 4.30%  Administrative, 4.25%  Design, 3.86%  Personnel and Human Resources, 2.86%  Transportation, 2.79%  Sales and Marketing, 2.68%  Chemistry, 2.61%  Physics, 2.31%  Building and Construction, 2.18%  Law and Government, 2.08%  Economics and Accounting, 2.06%                                             | Mathematics, 6.82%  Mechanical, 6.76%  Customer and Personal Service, 6.35%  Computers and Electronics, 5.74%  Administration and Management, 5.28%  Education and Training, 5.22%  Engineering and Technology, 4.42%  Public Safety and Security, 4.30%  Administrative, 4.25%  Design, 3.86%  Personnel and Human Resources, 2.86%  Transportation, 2.79%  Sales and Marketing, 2.68%  Chemistry, 2.61%  Physics, 2.31%  Building and Construction, 2.18%  Law and Government, 2.08%  Economics and Accounting, 2.06%                          | Mathematics, 6.82%  Mechanical, 6.76%  Customer and Personal Service, 6.35%  Computers and Electronics, 5.74%  Administration and Management, 5.28%  Education and Training, 5.22%  Engineering and Technology, 4.42%  Public Safety and Security, 4.30%  Administrative, 4.25%  Design, 3.86%  Personnel and Human Resources, 2.86%  Transportation, 2.79%  Sales and Marketing, 2.68%  Chemistry, 2.61%  Physics, 2.31%  Building and Construction, 2.18%  Law and Government, 2.08%  Economics and Accounting, 2.06%                          |
| Mechanical, 6.76%  Customer and Personal Service, 6.35%  Computers and Electronics, 5.74%  Administration and Management, 5.28%  Education and Training, 5.22%  Engineering and Technology, 4.42%  Public Safety and Security, 4.30%  Administrative, 4.25%  Design, 3.86%  Personnel and Human Resources, 2.86%  Transportation, 2.79%  Sales and Marketing, 2.68%  Chemistry, 2.61%  Physics, 2.31%  Building and Construction, 2.18%  Law and Government, 2.08%  Economics and Accounting, 2.06%                                                                 | Mechanical, 6.76%  Customer and Personal Service, 6.35%  Computers and Electronics, 5.74%  Administration and Management, 5.28%  Education and Training, 5.22%  Engineering and Technology, 4.42%  Public Safety and Security, 4.30%  Administrative, 4.25%  Design, 3.86%  Personnel and Human Resources, 2.86%  Transportation, 2.79%  Sales and Marketing, 2.68%  Chemistry, 2.61%  Physics, 2.31%  Building and Construction, 2.18%  Law and Government, 2.08%  Economics and Accounting, 2.06%                                              | Customer and Personal Service, 6.35%  Computers and Electronics, 5.74%  Administration and Management, 5.28%  Education and Training, 5.22%  Engineering and Technology, 4.42%  Public Safety and Security, 4.30%  Administrative, 4.25%  Design, 3.86%  Personnel and Human Resources, 2.86%  Transportation, 2.79%  Sales and Marketing, 2.68%  Chemistry, 2.61%  Physics, 2.31%  Building and Construction, 2.18%  Law and Government, 2.08%  Economics and Accounting, 2.06%                                                                 |
| Customer and Personal Service, 6.35%  Computers and Electronics, 5.74%  Administration and Management, 5.28%  Education and Training, 5.22%  Engineering and Technology, 4.42%  Public Safety and Security, 4.30%  Administrative, 4.25%  Design, 3.86%  Personnel and Human Resources, 2.86%  Transportation, 2.79%  Sales and Marketing, 2.68%  Chemistry, 2.61%  Physics, 2.31%  Building and Construction, 2.18%  Law and Government, 2.08%  Economics and Accounting, 2.06%                                                                                    | Customer and Personal Service, 6.35%  Computers and Electronics, 5.74%  Administration and Management, 5.28%  Education and Training, 5.22%  Engineering and Technology, 4.42%  Public Safety and Security, 4.30%  Administrative, 4.25%  Design, 3.86%  Personnel and Human Resources, 2.86%  Transportation, 2.79%  Sales and Marketing, 2.68%  Chemistry, 2.61%  Physics, 2.31%  Building and Construction, 2.18%  Law and Government, 2.08%  Economics and Accounting, 2.06%                                                                 | Customer and Personal Service, 6.35%  Computers and Electronics, 5.74%  Administration and Management, 5.28%  Education and Training, 5.22%  Engineering and Technology, 4.42%  Public Safety and Security, 4.30%  Administrative, 4.25%  Design, 3.86%  Personnel and Human Resources, 2.86%  Transportation, 2.79%  Sales and Marketing, 2.68%  Chemistry, 2.61%  Physics, 2.31%  Building and Construction, 2.18%  Law and Government, 2.08%  Economics and Accounting, 2.06%                                                                 |
| Computers and Electronics, 5.74%  Administration and Management, 5.28%  Education and Training, 5.22%  Engineering and Technology, 4.42%  Public Safety and Security, 4.30%  Administrative, 4.25%  Design, 3.86%  Personnel and Human Resources, 2.86%  Transportation, 2.79%  Sales and Marketing, 2.68%  Chemistry, 2.61%  Physics, 2.31%  Building and Construction, 2.18%  Law and Government, 2.08%  Economics and Accounting, 2.06%                                                                                                                          | Computers and Electronics, 5.74%  Administration and Management, 5.28%  Education and Training, 5.22%  Engineering and Technology, 4.42%  Public Safety and Security, 4.30%  Administrative, 4.25%  Design, 3.86%  Personnel and Human Resources, 2.86%  Transportation, 2.79%  Sales and Marketing, 2.68%  Chemistry, 2.61%  Physics, 2.31%  Building and Construction, 2.18%  Law and Government, 2.08%  Economics and Accounting, 2.06%                                                                                                       | Computers and Electronics, 5.74%  Administration and Management, 5.28%  Education and Training, 5.22%  Engineering and Technology, 4.42%  Public Safety and Security, 4.30%  Administrative, 4.25%  Design, 3.86%  Personnel and Human Resources, 2.86%  Transportation, 2.79%  Sales and Marketing, 2.68%  Chemistry, 2.61%  Physics, 2.31%  Building and Construction, 2.18%  Law and Government, 2.08%  Economics and Accounting, 2.06%                                                                                                       |
| Administration and Management, 5.28%  Education and Training, 5.22%  Engineering and Technology, 4.42%  Public Safety and Security, 4.30%  Administrative, 4.25%  Design, 3.86%  Personnel and Human Resources, 2.86%  Transportation, 2.79%  Sales and Marketing, 2.68%  Chemistry, 2.61%  Physics, 2.31%  Building and Construction, 2.18%  Law and Government, 2.08%  Economics and Accounting, 2.06%                                                                                                                                                            | Administration and Management, 5.28%  Education and Training, 5.22%  Engineering and Technology, 4.42%  Public Safety and Security, 4.30%  Administrative, 4.25%  Design, 3.86%  Personnel and Human Resources, 2.86%  Transportation, 2.79%  Sales and Marketing, 2.68%  Chemistry, 2.61%  Physics, 2.31%  Building and Construction, 2.18%  Law and Government, 2.08%  Economics and Accounting, 2.06%                                                                                                                                         | Administration and Management, 5.28%  Education and Training, 5.22%  Engineering and Technology, 4.42%  Public Safety and Security, 4.30%  Administrative, 4.25%  Design, 3.86%  Personnel and Human Resources, 2.86%  Transportation, 2.79%  Sales and Marketing, 2.68%  Chemistry, 2.61%  Physics, 2.31%  Building and Construction, 2.18%  Law and Government, 2.08%  Economics and Accounting, 2.06%                                                                                                                                         |
| Education and Training, 5.22%  Engineering and Technology, 4.42%  Public Safety and Security, 4.30%  Administrative, 4.25%  Design, 3.86%  Personnel and Human Resources, 2.86%  Transportation, 2.79%  Sales and Marketing, 2.68%  Chemistry, 2.61%  Physics, 2.31%  Building and Construction, 2.18%  Law and Government, 2.08%  Economics and Accounting, 2.06%                                                                                                                                                                                                  | Education and Training, 5.22%  Engineering and Technology, 4.42%  Public Safety and Security, 4.30%  Administrative, 4.25%  Design, 3.86%  Personnel and Human Resources, 2.86%  Transportation, 2.79%  Sales and Marketing, 2.68%  Chemistry, 2.61%  Physics, 2.31%  Building and Construction, 2.18%  Law and Government, 2.08%  Economics and Accounting, 2.06%                                                                                                                                                                               | Education and Training, 5.22%  Engineering and Technology, 4.42%  Public Safety and Security, 4.30%  Administrative, 4.25%  Design, 3.86%  Personnel and Human Resources, 2.86%  Transportation, 2.79%  Sales and Marketing, 2.68%  Chemistry, 2.61%  Physics, 2.31%  Building and Construction, 2.18%  Law and Government, 2.08%  Economics and Accounting, 2.06%                                                                                                                                                                               |
| Engineering and Technology, 4.42%  Public Safety and Security, 4.30%  Administrative, 4.25%  Design, 3.86%  Personnel and Human Resources, 2.86%  Transportation, 2.79%  Sales and Marketing, 2.68%  Chemistry, 2.61%  Physics, 2.31%  Building and Construction, 2.18%  Law and Government, 2.08%  Economics and Accounting, 2.06%                                                                                                                                                                                                                                 | Engineering and Technology, 4.42%  Public Safety and Security, 4.30%  Administrative, 4.25%  Design, 3.86%  Personnel and Human Resources, 2.86%  Transportation, 2.79%  Sales and Marketing, 2.68%  Chemistry, 2.61%  Physics, 2.31%  Building and Construction, 2.18%  Law and Government, 2.08%  Economics and Accounting, 2.06%                                                                                                                                                                                                              | Engineering and Technology, 4.42%  Public Safety and Security, 4.30%  Administrative, 4.25%  Design, 3.86%  Personnel and Human Resources, 2.86%  Transportation, 2.79%  Sales and Marketing, 2.68%  Chemistry, 2.61%  Physics, 2.31%  Building and Construction, 2.18%  Law and Government, 2.08%  Economics and Accounting, 2.06%                                                                                                                                                                                                              |
| Public Safety and Security, 4.30%  Administrative, 4.25%  Design, 3.86%  Personnel and Human Resources, 2.86%  Transportation, 2.79%  Sales and Marketing, 2.68%  Chemistry, 2.61%  Physics, 2.31%  Building and Construction, 2.18%  Law and Government, 2.08%  Economics and Accounting, 2.06%                                                                                                                                                                                                                                                                    | Public Safety and Security, 4.30%  Administrative, 4.25%  Design, 3.86%  Personnel and Human Resources, 2.86%  Transportation, 2.79%  Sales and Marketing, 2.68%  Chemistry, 2.61%  Physics, 2.31%  Building and Construction, 2.18%  Law and Government, 2.08%  Economics and Accounting, 2.06%                                                                                                                                                                                                                                                 | Public Safety and Security, 4.30%  Administrative, 4.25%  Design, 3.86%  Personnel and Human Resources, 2.86%  Transportation, 2.79%  Sales and Marketing, 2.68%  Chemistry, 2.61%  Physics, 2.31%  Building and Construction, 2.18%  Law and Government, 2.08%  Economics and Accounting, 2.06%                                                                                                                                                                                                                                                 |
| Administrative, 4.25%  Design, 3.86%  Personnel and Human Resources, 2.86%  Transportation, 2.79%  Sales and Marketing, 2.68%  Chemistry, 2.61%  Physics, 2.31%  Building and Construction, 2.18%  Law and Government, 2.08%  Economics and Accounting, 2.06%                                                                                                                                                                                                                                                                                                       | Administrative, 4.25%  Design, 3.86%  Personnel and Human Resources, 2.86%  Transportation, 2.79%  Sales and Marketing, 2.68%  Chemistry, 2.61%  Physics, 2.31%  Building and Construction, 2.18%  Law and Government, 2.08%  Economics and Accounting, 2.06%                                                                                                                                                                                                                                                                                    | Administrative, 4.25%  Design, 3.86%  Personnel and Human Resources, 2.86%  Transportation, 2.79%  Sales and Marketing, 2.68%  Chemistry, 2.61%  Physics, 2.31%  Building and Construction, 2.18%  Law and Government, 2.08%  Economics and Accounting, 2.06%                                                                                                                                                                                                                                                                                    |
| Design, 3.86%  Personnel and Human Resources, 2.86%  Transportation, 2.79%  Sales and Marketing, 2.68%  Chemistry, 2.61%  Physics, 2.31%  Building and Construction, 2.18%  Law and Government, 2.08%  Economics and Accounting, 2.06%                                                                                                                                                                                                                                                                                                                              | Design, 3.86%  Personnel and Human Resources, 2.86%  Transportation, 2.79%  Sales and Marketing, 2.68%  Chemistry, 2.61%  Physics, 2.31%  Building and Construction, 2.18%  Law and Government, 2.08%  Economics and Accounting, 2.06%                                                                                                                                                                                                                                                                                                           | Design, 3.86%  Personnel and Human Resources, 2.86%  Transportation, 2.79%  Sales and Marketing, 2.68%  Chemistry, 2.61%  Physics, 2.31%  Building and Construction, 2.18%  Law and Government, 2.08%  Economics and Accounting, 2.06%                                                                                                                                                                                                                                                                                                           |
| Personnel and Human Resources, 2.86%  Transportation, 2.79%  Sales and Marketing, 2.68%  Chemistry, 2.61%  Physics, 2.31%  Building and Construction, 2.18%  Law and Government, 2.08%  Economics and Accounting, 2.06%                                                                                                                                                                                                                                                                                                                                             | Personnel and Human Resources, 2.86%  Transportation, 2.79%  Sales and Marketing, 2.68%  Chemistry, 2.61%  Physics, 2.31%  Building and Construction, 2.18%  Law and Government, 2.08%  Economics and Accounting, 2.06%                                                                                                                                                                                                                                                                                                                          | Personnel and Human Resources, 2.86%  Transportation, 2.79%  Sales and Marketing, 2.68%  Chemistry, 2.61%  Physics, 2.31%  Building and Construction, 2.18%  Law and Government, 2.08%  Economics and Accounting, 2.06%                                                                                                                                                                                                                                                                                                                          |
| Transportation, 2.79% Sales and Marketing, 2.68% Chemistry, 2.61% Physics, 2.31% Building and Construction, 2.18% Law and Government, 2.08% Economics and Accounting, 2.06%                                                                                                                                                                                                                                                                                                                                                                                         | Transportation, 2.79% Sales and Marketing, 2.68% Chemistry, 2.61% Physics, 2.31% Building and Construction, 2.18% Law and Government, 2.08% Economics and Accounting, 2.06%                                                                                                                                                                                                                                                                                                                                                                      | Transportation, 2.79% Sales and Marketing, 2.68% Chemistry, 2.61% Physics, 2.31% Building and Construction, 2.18% Law and Government, 2.08% Economics and Accounting, 2.06%                                                                                                                                                                                                                                                                                                                                                                      |
| Sales and Marketing, 2.68%  Chemistry, 2.61%  Physics, 2.31%  Building and Construction, 2.18%  Law and Government, 2.08%  Economics and Accounting, 2.06%                                                                                                                                                                                                                                                                                                                                                                                                          | Sales and Marketing, 2.68%  Chemistry, 2.61%  Physics, 2.31%  Building and Construction, 2.18%  Law and Government, 2.08%  Economics and Accounting, 2.06%                                                                                                                                                                                                                                                                                                                                                                                       | Sales and Marketing, 2.68%  Chemistry, 2.61%  Physics, 2.31%  Building and Construction, 2.18%  Law and Government, 2.08%  Economics and Accounting, 2.06%                                                                                                                                                                                                                                                                                                                                                                                       |
| Chemistry, 2.61% Physics, 2.31% Building and Construction, 2.18% Law and Government, 2.08% Economics and Accounting, 2.06%                                                                                                                                                                                                                                                                                                                                                                                                                                          | Chemistry, 2.61% Physics, 2.31% Building and Construction, 2.18% Law and Government, 2.08% Economics and Accounting, 2.06%                                                                                                                                                                                                                                                                                                                                                                                                                       | Chemistry, 2.61% Physics, 2.31% Building and Construction, 2.18% Law and Government, 2.08% Economics and Accounting, 2.06%                                                                                                                                                                                                                                                                                                                                                                                                                       |
| Physics, 2.31% Building and Construction, 2.18% Law and Government, 2.08% Economics and Accounting, 2.06%                                                                                                                                                                                                                                                                                                                                                                                                                                                           | Physics, 2.31% Building and Construction, 2.18% Law and Government, 2.08% Economics and Accounting, 2.06%                                                                                                                                                                                                                                                                                                                                                                                                                                        | Physics, 2.31% Building and Construction, 2.18% Law and Government, 2.08% Economics and Accounting, 2.06%                                                                                                                                                                                                                                                                                                                                                                                                                                        |
| Building and Construction, 2.18%<br>Law and Government, 2.08%<br>Economics and Accounting, 2.06%                                                                                                                                                                                                                                                                                                                                                                                                                                                                    | Building and Construction, 2.18%<br>Law and Government, 2.08%<br>Economics and Accounting, 2.06%                                                                                                                                                                                                                                                                                                                                                                                                                                                 | Building and Construction, 2.18%<br>Law and Government, 2.08%<br>Economics and Accounting, 2.06%                                                                                                                                                                                                                                                                                                                                                                                                                                                 |
| Law and Government, 2.08%<br>Economics and Accounting, 2.06%                                                                                                                                                                                                                                                                                                                                                                                                                                                                                                        | Law and Government, 2.08%<br>Economics and Accounting, 2.06%                                                                                                                                                                                                                                                                                                                                                                                                                                                                                     | Law and Government, 2.08%<br>Economics and Accounting, 2.06%                                                                                                                                                                                                                                                                                                                                                                                                                                                                                     |
| Economics and Accounting, 2.06%                                                                                                                                                                                                                                                                                                                                                                                                                                                                                                                                     | Economics and Accounting, 2.06%                                                                                                                                                                                                                                                                                                                                                                                                                                                                                                                  | Economics and Accounting, 2.06%                                                                                                                                                                                                                                                                                                                                                                                                                                                                                                                  |
|                                                                                                                                                                                                                                                                                                                                                                                                                                                                                                                                                                     |                                                                                                                                                                                                                                                                                                                                                                                                                                                                                                                                                  |                                                                                                                                                                                                                                                                                                                                                                                                                                                                                                                                                  |
| - Topinology) Election                                                                                                                                                                                                                                                                                                                                                                                                                                                                                                                                              | - Topenotegy, Elos in                                                                                                                                                                                                                                                                                                                                                                                                                                                                                                                            | i oyenorogy, Erooro                                                                                                                                                                                                                                                                                                                                                                                                                                                                                                                              |
|                                                                                                                                                                                                                                                                                                                                                                                                                                                                                                                                                                     |                                                                                                                                                                                                                                                                                                                                                                                                                                                                                                                                                  |                                                                                                                                                                                                                                                                                                                                                                                                                                                                                                                                                  |
|                                                                                                                                                                                                                                                                                                                                                                                                                                                                                                                                                                     |                                                                                                                                                                                                                                                                                                                                                                                                                                                                                                                                                  | <u></u>                                                                                                                                                                                                                                                                                                                                                                                                                                                                                                                                          |
|                                                                                                                                                                                                                                                                                                                                                                                                                                                                                                                                                                     |                                                                                                                                                                                                                                                                                                                                                                                                                                                                                                                                                  |                                                                                                                                                                                                                                                                                                                                                                                                                                                                                                                                                  |

#### **Abilities** - Enduring Attributes

- Oral comprehension/ expression exceeds written
- Cognitive abilities dominate
  - Idea Generation and Reasoning
  - Verbal Abilities

#### **Knowledge - Domain Principles**

- Procedure knowledge occupies many of top competencies
  - Composition effect
- Customers Service
- Admin/Management
- English Language

### **Skills** - Developed Capacities

- Basic skills rank highest
- Cross-functional technical skills form mid-range