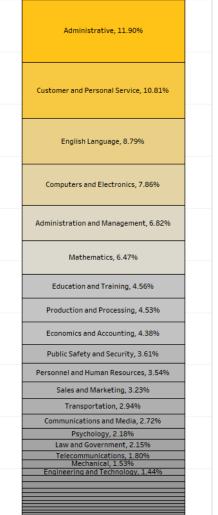

# Key Attributes - Manufacturing

Abilities Knowledge Skills

| English Language, 7.01%  Mathematics, 6.82%  Mechanical, 6.76%  Customer and Personal Service, 6.35%  Computers and Electronics, 5.74%  Administration and Management, 5.28%  Education and Training, 5.22%  Engineering and Technology, 4.42%  Public Safety and Security, 4.30%  Administrative, 4.25%  Design, 3.86%  Personnel and Human Resources, 2.86%  Transportation, 2.79%  Sales and Marketing, 2.68%  Chemistry, 2.61%  Physics, 2.31%  Building and Construction, 2.18%  Law and Government, 2.08%  Economics and Accounting, 2.06%  Psychology, 2.05% | English Language, 7.01%  Mathematics, 6.82%  Mechanical, 6.76%  Customer and Personal Service, 6.35%  Computers and Electronics, 5.74%  Administration and Management, 5.28%  Education and Training, 5.22%  Engineering and Technology, 4.42%  Public Safety and Security, 4.30%  Administrative, 4.25%  Design, 3.86%  Personnel and Human Resources, 2.86%  Transportation, 2.79%  Sales and Marketing, 2.68%  Chemistry, 2.61%  Physics, 2.31%  Building and Construction, 2.18%  Law and Government, 2.08%  Economics and Accounting, 2.06% | English Language, 7.01%  Mathematics, 6.82%  Mechanical, 6.76%  Customer and Personal Service, 6.35%  Computers and Electronics, 5.74%  Administration and Management, 5.28%  Education and Training, 5.22%  Engineering and Technology, 4.42%  Public Safety and Security, 4.30%  Administrative, 4.25%  Design, 3.86%  Personnel and Human Resources, 2.86%  Transportation, 2.79%  Sales and Marketing, 2.68%  Chemistry, 2.61%  Physics, 2.31%  Building and Construction, 2.18%  Law and Government, 2.08%  Economics and Accounting, 2.06% |
|---------------------------------------------------------------------------------------------------------------------------------------------------------------------------------------------------------------------------------------------------------------------------------------------------------------------------------------------------------------------------------------------------------------------------------------------------------------------------------------------------------------------------------------------------------------------|--------------------------------------------------------------------------------------------------------------------------------------------------------------------------------------------------------------------------------------------------------------------------------------------------------------------------------------------------------------------------------------------------------------------------------------------------------------------------------------------------------------------------------------------------|--------------------------------------------------------------------------------------------------------------------------------------------------------------------------------------------------------------------------------------------------------------------------------------------------------------------------------------------------------------------------------------------------------------------------------------------------------------------------------------------------------------------------------------------------|
| Mathematics, 6.82%  Mechanical, 6.76%  Customer and Personal Service, 6.35%  Computers and Electronics, 5.74%  Administration and Management, 5.28%  Education and Training, 5.22%  Engineering and Technology, 4.42%  Public Safety and Security, 4.30%  Administrative, 4.25%  Design, 3.86%  Personnel and Human Resources, 2.86%  Transportation, 2.79%  Sales and Marketing, 2.68%  Chemistry, 2.61%  Physics, 2.31%  Building and Construction, 2.18%  Law and Government, 2.08%  Economics and Accounting, 2.06%                                             | Mathematics, 6.82%  Mechanical, 6.76%  Customer and Personal Service, 6.35%  Computers and Electronics, 5.74%  Administration and Management, 5.28%  Education and Training, 5.22%  Engineering and Technology, 4.42%  Public Safety and Security, 4.30%  Administrative, 4.25%  Design, 3.86%  Personnel and Human Resources, 2.86%  Transportation, 2.79%  Sales and Marketing, 2.68%  Chemistry, 2.61%  Physics, 2.31%  Building and Construction, 2.18%  Law and Government, 2.08%  Economics and Accounting, 2.06%                          | Mathematics, 6.82%  Mechanical, 6.76%  Customer and Personal Service, 6.35%  Computers and Electronics, 5.74%  Administration and Management, 5.28%  Education and Training, 5.22%  Engineering and Technology, 4.42%  Public Safety and Security, 4.30%  Administrative, 4.25%  Design, 3.86%  Personnel and Human Resources, 2.86%  Transportation, 2.79%  Sales and Marketing, 2.68%  Chemistry, 2.61%  Physics, 2.31%  Building and Construction, 2.18%  Law and Government, 2.08%  Economics and Accounting, 2.06%                          |
| Mechanical, 6.76%  Customer and Personal Service, 6.35%  Computers and Electronics, 5.74%  Administration and Management, 5.28%  Education and Training, 5.22%  Engineering and Technology, 4.42%  Public Safety and Security, 4.30%  Administrative, 4.25%  Design, 3.86%  Personnel and Human Resources, 2.86%  Transportation, 2.79%  Sales and Marketing, 2.68%  Chemistry, 2.61%  Physics, 2.31%  Building and Construction, 2.18%  Law and Government, 2.08%  Economics and Accounting, 2.06%                                                                 | Mechanical, 6.76%  Customer and Personal Service, 6.35%  Computers and Electronics, 5.74%  Administration and Management, 5.28%  Education and Training, 5.22%  Engineering and Technology, 4.42%  Public Safety and Security, 4.30%  Administrative, 4.25%  Design, 3.86%  Personnel and Human Resources, 2.86%  Transportation, 2.79%  Sales and Marketing, 2.68%  Chemistry, 2.61%  Physics, 2.31%  Building and Construction, 2.18%  Law and Government, 2.08%  Economics and Accounting, 2.06%                                              | Customer and Personal Service, 6.35%  Computers and Electronics, 5.74%  Administration and Management, 5.28%  Education and Training, 5.22%  Engineering and Technology, 4.42%  Public Safety and Security, 4.30%  Administrative, 4.25%  Design, 3.86%  Personnel and Human Resources, 2.86%  Transportation, 2.79%  Sales and Marketing, 2.68%  Chemistry, 2.61%  Physics, 2.31%  Building and Construction, 2.18%  Law and Government, 2.08%  Economics and Accounting, 2.06%                                                                 |
| Customer and Personal Service, 6.35%  Computers and Electronics, 5.74%  Administration and Management, 5.28%  Education and Training, 5.22%  Engineering and Technology, 4.42%  Public Safety and Security, 4.30%  Administrative, 4.25%  Design, 3.86%  Personnel and Human Resources, 2.86%  Transportation, 2.79%  Sales and Marketing, 2.68%  Chemistry, 2.61%  Physics, 2.31%  Building and Construction, 2.18%  Law and Government, 2.08%  Economics and Accounting, 2.06%                                                                                    | Customer and Personal Service, 6.35%  Computers and Electronics, 5.74%  Administration and Management, 5.28%  Education and Training, 5.22%  Engineering and Technology, 4.42%  Public Safety and Security, 4.30%  Administrative, 4.25%  Design, 3.86%  Personnel and Human Resources, 2.86%  Transportation, 2.79%  Sales and Marketing, 2.68%  Chemistry, 2.61%  Physics, 2.31%  Building and Construction, 2.18%  Law and Government, 2.08%  Economics and Accounting, 2.06%                                                                 | Customer and Personal Service, 6.35%  Computers and Electronics, 5.74%  Administration and Management, 5.28%  Education and Training, 5.22%  Engineering and Technology, 4.42%  Public Safety and Security, 4.30%  Administrative, 4.25%  Design, 3.86%  Personnel and Human Resources, 2.86%  Transportation, 2.79%  Sales and Marketing, 2.68%  Chemistry, 2.61%  Physics, 2.31%  Building and Construction, 2.18%  Law and Government, 2.08%  Economics and Accounting, 2.06%                                                                 |
| Computers and Electronics, 5.74%  Administration and Management, 5.28%  Education and Training, 5.22%  Engineering and Technology, 4.42%  Public Safety and Security, 4.30%  Administrative, 4.25%  Design, 3.86%  Personnel and Human Resources, 2.86%  Transportation, 2.79%  Sales and Marketing, 2.68%  Chemistry, 2.61%  Physics, 2.31%  Building and Construction, 2.18%  Law and Government, 2.08%  Economics and Accounting, 2.06%                                                                                                                          | Computers and Electronics, 5.74%  Administration and Management, 5.28%  Education and Training, 5.22%  Engineering and Technology, 4.42%  Public Safety and Security, 4.30%  Administrative, 4.25%  Design, 3.86%  Personnel and Human Resources, 2.86%  Transportation, 2.79%  Sales and Marketing, 2.68%  Chemistry, 2.61%  Physics, 2.31%  Building and Construction, 2.18%  Law and Government, 2.08%  Economics and Accounting, 2.06%                                                                                                       | Computers and Electronics, 5.74%  Administration and Management, 5.28%  Education and Training, 5.22%  Engineering and Technology, 4.42%  Public Safety and Security, 4.30%  Administrative, 4.25%  Design, 3.86%  Personnel and Human Resources, 2.86%  Transportation, 2.79%  Sales and Marketing, 2.68%  Chemistry, 2.61%  Physics, 2.31%  Building and Construction, 2.18%  Law and Government, 2.08%  Economics and Accounting, 2.06%                                                                                                       |
| Administration and Management, 5.28%  Education and Training, 5.22%  Engineering and Technology, 4.42%  Public Safety and Security, 4.30%  Administrative, 4.25%  Design, 3.86%  Personnel and Human Resources, 2.86%  Transportation, 2.79%  Sales and Marketing, 2.68%  Chemistry, 2.61%  Physics, 2.31%  Building and Construction, 2.18%  Law and Government, 2.08%  Economics and Accounting, 2.06%                                                                                                                                                            | Administration and Management, 5.28%  Education and Training, 5.22%  Engineering and Technology, 4.42%  Public Safety and Security, 4.30%  Administrative, 4.25%  Design, 3.86%  Personnel and Human Resources, 2.86%  Transportation, 2.79%  Sales and Marketing, 2.68%  Chemistry, 2.61%  Physics, 2.31%  Building and Construction, 2.18%  Law and Government, 2.08%  Economics and Accounting, 2.06%                                                                                                                                         | Administration and Management, 5.28%  Education and Training, 5.22%  Engineering and Technology, 4.42%  Public Safety and Security, 4.30%  Administrative, 4.25%  Design, 3.86%  Personnel and Human Resources, 2.86%  Transportation, 2.79%  Sales and Marketing, 2.68%  Chemistry, 2.61%  Physics, 2.31%  Building and Construction, 2.18%  Law and Government, 2.08%  Economics and Accounting, 2.06%                                                                                                                                         |
| Education and Training, 5.22%  Engineering and Technology, 4.42%  Public Safety and Security, 4.30%  Administrative, 4.25%  Design, 3.86%  Personnel and Human Resources, 2.86%  Transportation, 2.79%  Sales and Marketing, 2.68%  Chemistry, 2.61%  Physics, 2.31%  Building and Construction, 2.18%  Law and Government, 2.08%  Economics and Accounting, 2.06%                                                                                                                                                                                                  | Education and Training, 5.22%  Engineering and Technology, 4.42%  Public Safety and Security, 4.30%  Administrative, 4.25%  Design, 3.86%  Personnel and Human Resources, 2.86%  Transportation, 2.79%  Sales and Marketing, 2.68%  Chemistry, 2.61%  Physics, 2.31%  Building and Construction, 2.18%  Law and Government, 2.08%  Economics and Accounting, 2.06%                                                                                                                                                                               | Education and Training, 5.22%  Engineering and Technology, 4.42%  Public Safety and Security, 4.30%  Administrative, 4.25%  Design, 3.86%  Personnel and Human Resources, 2.86%  Transportation, 2.79%  Sales and Marketing, 2.68%  Chemistry, 2.61%  Physics, 2.31%  Building and Construction, 2.18%  Law and Government, 2.08%  Economics and Accounting, 2.06%                                                                                                                                                                               |
| Engineering and Technology, 4.42%  Public Safety and Security, 4.30%  Administrative, 4.25%  Design, 3.86%  Personnel and Human Resources, 2.86%  Transportation, 2.79%  Sales and Marketing, 2.68%  Chemistry, 2.61%  Physics, 2.31%  Building and Construction, 2.18%  Law and Government, 2.08%  Economics and Accounting, 2.06%                                                                                                                                                                                                                                 | Engineering and Technology, 4.42%  Public Safety and Security, 4.30%  Administrative, 4.25%  Design, 3.86%  Personnel and Human Resources, 2.86%  Transportation, 2.79%  Sales and Marketing, 2.68%  Chemistry, 2.61%  Physics, 2.31%  Building and Construction, 2.18%  Law and Government, 2.08%  Economics and Accounting, 2.06%                                                                                                                                                                                                              | Engineering and Technology, 4.42%  Public Safety and Security, 4.30%  Administrative, 4.25%  Design, 3.86%  Personnel and Human Resources, 2.86%  Transportation, 2.79%  Sales and Marketing, 2.68%  Chemistry, 2.61%  Physics, 2.31%  Building and Construction, 2.18%  Law and Government, 2.08%  Economics and Accounting, 2.06%                                                                                                                                                                                                              |
| Public Safety and Security, 4.30%  Administrative, 4.25%  Design, 3.86%  Personnel and Human Resources, 2.86%  Transportation, 2.79%  Sales and Marketing, 2.68%  Chemistry, 2.61%  Physics, 2.31%  Building and Construction, 2.18%  Law and Government, 2.08%  Economics and Accounting, 2.06%                                                                                                                                                                                                                                                                    | Public Safety and Security, 4.30%  Administrative, 4.25%  Design, 3.86%  Personnel and Human Resources, 2.86%  Transportation, 2.79%  Sales and Marketing, 2.68%  Chemistry, 2.61%  Physics, 2.31%  Building and Construction, 2.18%  Law and Government, 2.08%  Economics and Accounting, 2.06%                                                                                                                                                                                                                                                 | Public Safety and Security, 4.30%  Administrative, 4.25%  Design, 3.86%  Personnel and Human Resources, 2.86%  Transportation, 2.79%  Sales and Marketing, 2.68%  Chemistry, 2.61%  Physics, 2.31%  Building and Construction, 2.18%  Law and Government, 2.08%  Economics and Accounting, 2.06%                                                                                                                                                                                                                                                 |
| Administrative, 4.25%  Design, 3.86%  Personnel and Human Resources, 2.86%  Transportation, 2.79%  Sales and Marketing, 2.68%  Chemistry, 2.61%  Physics, 2.31%  Building and Construction, 2.18%  Law and Government, 2.08%  Economics and Accounting, 2.06%                                                                                                                                                                                                                                                                                                       | Administrative, 4.25%  Design, 3.86%  Personnel and Human Resources, 2.86%  Transportation, 2.79%  Sales and Marketing, 2.68%  Chemistry, 2.61%  Physics, 2.31%  Building and Construction, 2.18%  Law and Government, 2.08%  Economics and Accounting, 2.06%                                                                                                                                                                                                                                                                                    | Administrative, 4.25%  Design, 3.86%  Personnel and Human Resources, 2.86%  Transportation, 2.79%  Sales and Marketing, 2.68%  Chemistry, 2.61%  Physics, 2.31%  Building and Construction, 2.18%  Law and Government, 2.08%  Economics and Accounting, 2.06%                                                                                                                                                                                                                                                                                    |
| Design, 3.86%  Personnel and Human Resources, 2.86%  Transportation, 2.79%  Sales and Marketing, 2.68%  Chemistry, 2.61%  Physics, 2.31%  Building and Construction, 2.18%  Law and Government, 2.08%  Economics and Accounting, 2.06%                                                                                                                                                                                                                                                                                                                              | Design, 3.86%  Personnel and Human Resources, 2.86%  Transportation, 2.79%  Sales and Marketing, 2.68%  Chemistry, 2.61%  Physics, 2.31%  Building and Construction, 2.18%  Law and Government, 2.08%  Economics and Accounting, 2.06%                                                                                                                                                                                                                                                                                                           | Design, 3.86%  Personnel and Human Resources, 2.86%  Transportation, 2.79%  Sales and Marketing, 2.68%  Chemistry, 2.61%  Physics, 2.31%  Building and Construction, 2.18%  Law and Government, 2.08%  Economics and Accounting, 2.06%                                                                                                                                                                                                                                                                                                           |
| Personnel and Human Resources, 2.86%  Transportation, 2.79%  Sales and Marketing, 2.68%  Chemistry, 2.61%  Physics, 2.31%  Building and Construction, 2.18%  Law and Government, 2.08%  Economics and Accounting, 2.06%                                                                                                                                                                                                                                                                                                                                             | Personnel and Human Resources, 2.86%  Transportation, 2.79%  Sales and Marketing, 2.68%  Chemistry, 2.61%  Physics, 2.31%  Building and Construction, 2.18%  Law and Government, 2.08%  Economics and Accounting, 2.06%                                                                                                                                                                                                                                                                                                                          | Personnel and Human Resources, 2.86%  Transportation, 2.79%  Sales and Marketing, 2.68%  Chemistry, 2.61%  Physics, 2.31%  Building and Construction, 2.18%  Law and Government, 2.08%  Economics and Accounting, 2.06%                                                                                                                                                                                                                                                                                                                          |
| Transportation, 2.79% Sales and Marketing, 2.68% Chemistry, 2.61% Physics, 2.31% Building and Construction, 2.18% Law and Government, 2.08% Economics and Accounting, 2.06%                                                                                                                                                                                                                                                                                                                                                                                         | Transportation, 2.79% Sales and Marketing, 2.68% Chemistry, 2.61% Physics, 2.31% Building and Construction, 2.18% Law and Government, 2.08% Economics and Accounting, 2.06%                                                                                                                                                                                                                                                                                                                                                                      | Transportation, 2.79% Sales and Marketing, 2.68% Chemistry, 2.61% Physics, 2.31% Building and Construction, 2.18% Law and Government, 2.08% Economics and Accounting, 2.06%                                                                                                                                                                                                                                                                                                                                                                      |
| Sales and Marketing, 2.68%  Chemistry, 2.61%  Physics, 2.31%  Building and Construction, 2.18%  Law and Government, 2.08%  Economics and Accounting, 2.06%                                                                                                                                                                                                                                                                                                                                                                                                          | Sales and Marketing, 2.68%  Chemistry, 2.61%  Physics, 2.31%  Building and Construction, 2.18%  Law and Government, 2.08%  Economics and Accounting, 2.06%                                                                                                                                                                                                                                                                                                                                                                                       | Sales and Marketing, 2.68%  Chemistry, 2.61%  Physics, 2.31%  Building and Construction, 2.18%  Law and Government, 2.08%  Economics and Accounting, 2.06%                                                                                                                                                                                                                                                                                                                                                                                       |
| Chemistry, 2.61% Physics, 2.31% Building and Construction, 2.18% Law and Government, 2.08% Economics and Accounting, 2.06%                                                                                                                                                                                                                                                                                                                                                                                                                                          | Chemistry, 2.61% Physics, 2.31% Building and Construction, 2.18% Law and Government, 2.08% Economics and Accounting, 2.06%                                                                                                                                                                                                                                                                                                                                                                                                                       | Chemistry, 2.61% Physics, 2.31% Building and Construction, 2.18% Law and Government, 2.08% Economics and Accounting, 2.06%                                                                                                                                                                                                                                                                                                                                                                                                                       |
| Physics, 2.31% Building and Construction, 2.18% Law and Government, 2.08% Economics and Accounting, 2.06%                                                                                                                                                                                                                                                                                                                                                                                                                                                           | Physics, 2.31% Building and Construction, 2.18% Law and Government, 2.08% Economics and Accounting, 2.06%                                                                                                                                                                                                                                                                                                                                                                                                                                        | Physics, 2.31% Building and Construction, 2.18% Law and Government, 2.08% Economics and Accounting, 2.06%                                                                                                                                                                                                                                                                                                                                                                                                                                        |
| Building and Construction, 2.18%<br>Law and Government, 2.08%<br>Economics and Accounting, 2.06%                                                                                                                                                                                                                                                                                                                                                                                                                                                                    | Building and Construction, 2.18%<br>Law and Government, 2.08%<br>Economics and Accounting, 2.06%                                                                                                                                                                                                                                                                                                                                                                                                                                                 | Building and Construction, 2.18%<br>Law and Government, 2.08%<br>Economics and Accounting, 2.06%                                                                                                                                                                                                                                                                                                                                                                                                                                                 |
| Law and Government, 2.08%<br>Economics and Accounting, 2.06%                                                                                                                                                                                                                                                                                                                                                                                                                                                                                                        | Law and Government, 2.08%<br>Economics and Accounting, 2.06%                                                                                                                                                                                                                                                                                                                                                                                                                                                                                     | Law and Government, 2.08%<br>Economics and Accounting, 2.06%                                                                                                                                                                                                                                                                                                                                                                                                                                                                                     |
| Economics and Accounting, 2.06%                                                                                                                                                                                                                                                                                                                                                                                                                                                                                                                                     | Economics and Accounting, 2.06%                                                                                                                                                                                                                                                                                                                                                                                                                                                                                                                  | Economics and Accounting, 2.06%                                                                                                                                                                                                                                                                                                                                                                                                                                                                                                                  |
|                                                                                                                                                                                                                                                                                                                                                                                                                                                                                                                                                                     |                                                                                                                                                                                                                                                                                                                                                                                                                                                                                                                                                  |                                                                                                                                                                                                                                                                                                                                                                                                                                                                                                                                                  |
| - Topinology) Election                                                                                                                                                                                                                                                                                                                                                                                                                                                                                                                                              | - Topenotegy, Elos in                                                                                                                                                                                                                                                                                                                                                                                                                                                                                                                            | i oyenorogy, Erooro                                                                                                                                                                                                                                                                                                                                                                                                                                                                                                                              |
|                                                                                                                                                                                                                                                                                                                                                                                                                                                                                                                                                                     |                                                                                                                                                                                                                                                                                                                                                                                                                                                                                                                                                  |                                                                                                                                                                                                                                                                                                                                                                                                                                                                                                                                                  |
|                                                                                                                                                                                                                                                                                                                                                                                                                                                                                                                                                                     |                                                                                                                                                                                                                                                                                                                                                                                                                                                                                                                                                  | <u></u>                                                                                                                                                                                                                                                                                                                                                                                                                                                                                                                                          |
|                                                                                                                                                                                                                                                                                                                                                                                                                                                                                                                                                                     |                                                                                                                                                                                                                                                                                                                                                                                                                                                                                                                                                  |                                                                                                                                                                                                                                                                                                                                                                                                                                                                                                                                                  |