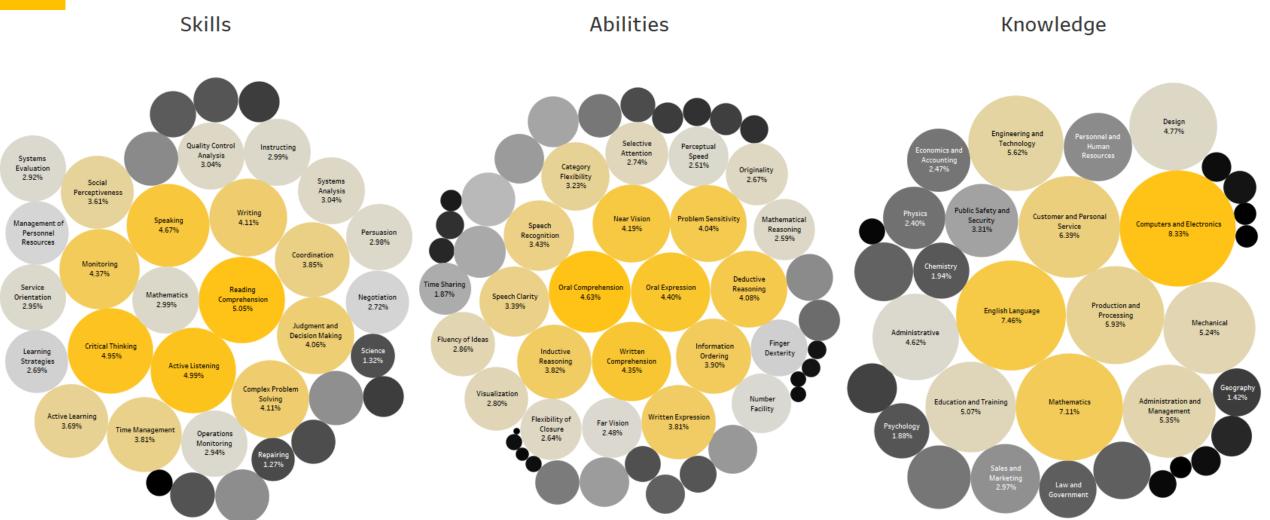

# Key Attributes - Manufacturing

Abilities Knowledge Skills

| English Language, 7.01%  Mathematics, 6.82%  Mechanical, 6.76%  Customer and Personal Service, 6.35%  Computers and Electronics, 5.74%  Administration and Management, 5.28%  Education and Training, 5.22%  Engineering and Technology, 4.42%  Public Safety and Security, 4.30%  Administrative, 4.25%  Design, 3.86%  Personnel and Human Resources, 2.86%  Transportation, 2.79%  Sales and Marketing, 2.68%  Chemistry, 2.61%  Physics, 2.31%  Building and Construction, 2.18%  Law and Government, 2.08%  Economics and Accounting, 2.06%  Psychology, 2.05% | English Language, 7.01%  Mathematics, 6.82%  Mechanical, 6.76%  Customer and Personal Service, 6.35%  Computers and Electronics, 5.74%  Administration and Management, 5.28%  Education and Training, 5.22%  Engineering and Technology, 4.42%  Public Safety and Security, 4.30%  Administrative, 4.25%  Design, 3.86%  Personnel and Human Resources, 2.86%  Transportation, 2.79%  Sales and Marketing, 2.68%  Chemistry, 2.61%  Physics, 2.31%  Building and Construction, 2.18%  Law and Government, 2.08%  Economics and Accounting, 2.06% | English Language, 7.01%  Mathematics, 6.82%  Mechanical, 6.76%  Customer and Personal Service, 6.35%  Computers and Electronics, 5.74%  Administration and Management, 5.28%  Education and Training, 5.22%  Engineering and Technology, 4.42%  Public Safety and Security, 4.30%  Administrative, 4.25%  Design, 3.86%  Personnel and Human Resources, 2.86%  Transportation, 2.79%  Sales and Marketing, 2.68%  Chemistry, 2.61%  Physics, 2.31%  Building and Construction, 2.18%  Law and Government, 2.08%  Economics and Accounting, 2.06% |
|---------------------------------------------------------------------------------------------------------------------------------------------------------------------------------------------------------------------------------------------------------------------------------------------------------------------------------------------------------------------------------------------------------------------------------------------------------------------------------------------------------------------------------------------------------------------|--------------------------------------------------------------------------------------------------------------------------------------------------------------------------------------------------------------------------------------------------------------------------------------------------------------------------------------------------------------------------------------------------------------------------------------------------------------------------------------------------------------------------------------------------|--------------------------------------------------------------------------------------------------------------------------------------------------------------------------------------------------------------------------------------------------------------------------------------------------------------------------------------------------------------------------------------------------------------------------------------------------------------------------------------------------------------------------------------------------|
| Mathematics, 6.82%  Mechanical, 6.76%  Customer and Personal Service, 6.35%  Computers and Electronics, 5.74%  Administration and Management, 5.28%  Education and Training, 5.22%  Engineering and Technology, 4.42%  Public Safety and Security, 4.30%  Administrative, 4.25%  Design, 3.86%  Personnel and Human Resources, 2.86%  Transportation, 2.79%  Sales and Marketing, 2.68%  Chemistry, 2.61%  Physics, 2.31%  Building and Construction, 2.18%  Law and Government, 2.08%  Economics and Accounting, 2.06%                                             | Mathematics, 6.82%  Mechanical, 6.76%  Customer and Personal Service, 6.35%  Computers and Electronics, 5.74%  Administration and Management, 5.28%  Education and Training, 5.22%  Engineering and Technology, 4.42%  Public Safety and Security, 4.30%  Administrative, 4.25%  Design, 3.86%  Personnel and Human Resources, 2.86%  Transportation, 2.79%  Sales and Marketing, 2.68%  Chemistry, 2.61%  Physics, 2.31%  Building and Construction, 2.18%  Law and Government, 2.08%  Economics and Accounting, 2.06%                          | Mathematics, 6.82%  Mechanical, 6.76%  Customer and Personal Service, 6.35%  Computers and Electronics, 5.74%  Administration and Management, 5.28%  Education and Training, 5.22%  Engineering and Technology, 4.42%  Public Safety and Security, 4.30%  Administrative, 4.25%  Design, 3.86%  Personnel and Human Resources, 2.86%  Transportation, 2.79%  Sales and Marketing, 2.68%  Chemistry, 2.61%  Physics, 2.31%  Building and Construction, 2.18%  Law and Government, 2.08%  Economics and Accounting, 2.06%                          |
| Mechanical, 6.76%  Customer and Personal Service, 6.35%  Computers and Electronics, 5.74%  Administration and Management, 5.28%  Education and Training, 5.22%  Engineering and Technology, 4.42%  Public Safety and Security, 4.30%  Administrative, 4.25%  Design, 3.86%  Personnel and Human Resources, 2.86%  Transportation, 2.79%  Sales and Marketing, 2.68%  Chemistry, 2.61%  Physics, 2.31%  Building and Construction, 2.18%  Law and Government, 2.08%  Economics and Accounting, 2.06%                                                                 | Mechanical, 6.76%  Customer and Personal Service, 6.35%  Computers and Electronics, 5.74%  Administration and Management, 5.28%  Education and Training, 5.22%  Engineering and Technology, 4.42%  Public Safety and Security, 4.30%  Administrative, 4.25%  Design, 3.86%  Personnel and Human Resources, 2.86%  Transportation, 2.79%  Sales and Marketing, 2.68%  Chemistry, 2.61%  Physics, 2.31%  Building and Construction, 2.18%  Law and Government, 2.08%  Economics and Accounting, 2.06%                                              | Customer and Personal Service, 6.35%  Computers and Electronics, 5.74%  Administration and Management, 5.28%  Education and Training, 5.22%  Engineering and Technology, 4.42%  Public Safety and Security, 4.30%  Administrative, 4.25%  Design, 3.86%  Personnel and Human Resources, 2.86%  Transportation, 2.79%  Sales and Marketing, 2.68%  Chemistry, 2.61%  Physics, 2.31%  Building and Construction, 2.18%  Law and Government, 2.08%  Economics and Accounting, 2.06%                                                                 |
| Customer and Personal Service, 6.35%  Computers and Electronics, 5.74%  Administration and Management, 5.28%  Education and Training, 5.22%  Engineering and Technology, 4.42%  Public Safety and Security, 4.30%  Administrative, 4.25%  Design, 3.86%  Personnel and Human Resources, 2.86%  Transportation, 2.79%  Sales and Marketing, 2.68%  Chemistry, 2.61%  Physics, 2.31%  Building and Construction, 2.18%  Law and Government, 2.08%  Economics and Accounting, 2.06%                                                                                    | Customer and Personal Service, 6.35%  Computers and Electronics, 5.74%  Administration and Management, 5.28%  Education and Training, 5.22%  Engineering and Technology, 4.42%  Public Safety and Security, 4.30%  Administrative, 4.25%  Design, 3.86%  Personnel and Human Resources, 2.86%  Transportation, 2.79%  Sales and Marketing, 2.68%  Chemistry, 2.61%  Physics, 2.31%  Building and Construction, 2.18%  Law and Government, 2.08%  Economics and Accounting, 2.06%                                                                 | Customer and Personal Service, 6.35%  Computers and Electronics, 5.74%  Administration and Management, 5.28%  Education and Training, 5.22%  Engineering and Technology, 4.42%  Public Safety and Security, 4.30%  Administrative, 4.25%  Design, 3.86%  Personnel and Human Resources, 2.86%  Transportation, 2.79%  Sales and Marketing, 2.68%  Chemistry, 2.61%  Physics, 2.31%  Building and Construction, 2.18%  Law and Government, 2.08%  Economics and Accounting, 2.06%                                                                 |
| Computers and Electronics, 5.74%  Administration and Management, 5.28%  Education and Training, 5.22%  Engineering and Technology, 4.42%  Public Safety and Security, 4.30%  Administrative, 4.25%  Design, 3.86%  Personnel and Human Resources, 2.86%  Transportation, 2.79%  Sales and Marketing, 2.68%  Chemistry, 2.61%  Physics, 2.31%  Building and Construction, 2.18%  Law and Government, 2.08%  Economics and Accounting, 2.06%                                                                                                                          | Computers and Electronics, 5.74%  Administration and Management, 5.28%  Education and Training, 5.22%  Engineering and Technology, 4.42%  Public Safety and Security, 4.30%  Administrative, 4.25%  Design, 3.86%  Personnel and Human Resources, 2.86%  Transportation, 2.79%  Sales and Marketing, 2.68%  Chemistry, 2.61%  Physics, 2.31%  Building and Construction, 2.18%  Law and Government, 2.08%  Economics and Accounting, 2.06%                                                                                                       | Computers and Electronics, 5.74%  Administration and Management, 5.28%  Education and Training, 5.22%  Engineering and Technology, 4.42%  Public Safety and Security, 4.30%  Administrative, 4.25%  Design, 3.86%  Personnel and Human Resources, 2.86%  Transportation, 2.79%  Sales and Marketing, 2.68%  Chemistry, 2.61%  Physics, 2.31%  Building and Construction, 2.18%  Law and Government, 2.08%  Economics and Accounting, 2.06%                                                                                                       |
| Administration and Management, 5.28%  Education and Training, 5.22%  Engineering and Technology, 4.42%  Public Safety and Security, 4.30%  Administrative, 4.25%  Design, 3.86%  Personnel and Human Resources, 2.86%  Transportation, 2.79%  Sales and Marketing, 2.68%  Chemistry, 2.61%  Physics, 2.31%  Building and Construction, 2.18%  Law and Government, 2.08%  Economics and Accounting, 2.06%                                                                                                                                                            | Administration and Management, 5.28%  Education and Training, 5.22%  Engineering and Technology, 4.42%  Public Safety and Security, 4.30%  Administrative, 4.25%  Design, 3.86%  Personnel and Human Resources, 2.86%  Transportation, 2.79%  Sales and Marketing, 2.68%  Chemistry, 2.61%  Physics, 2.31%  Building and Construction, 2.18%  Law and Government, 2.08%  Economics and Accounting, 2.06%                                                                                                                                         | Administration and Management, 5.28%  Education and Training, 5.22%  Engineering and Technology, 4.42%  Public Safety and Security, 4.30%  Administrative, 4.25%  Design, 3.86%  Personnel and Human Resources, 2.86%  Transportation, 2.79%  Sales and Marketing, 2.68%  Chemistry, 2.61%  Physics, 2.31%  Building and Construction, 2.18%  Law and Government, 2.08%  Economics and Accounting, 2.06%                                                                                                                                         |
| Education and Training, 5.22%  Engineering and Technology, 4.42%  Public Safety and Security, 4.30%  Administrative, 4.25%  Design, 3.86%  Personnel and Human Resources, 2.86%  Transportation, 2.79%  Sales and Marketing, 2.68%  Chemistry, 2.61%  Physics, 2.31%  Building and Construction, 2.18%  Law and Government, 2.08%  Economics and Accounting, 2.06%                                                                                                                                                                                                  | Education and Training, 5.22%  Engineering and Technology, 4.42%  Public Safety and Security, 4.30%  Administrative, 4.25%  Design, 3.86%  Personnel and Human Resources, 2.86%  Transportation, 2.79%  Sales and Marketing, 2.68%  Chemistry, 2.61%  Physics, 2.31%  Building and Construction, 2.18%  Law and Government, 2.08%  Economics and Accounting, 2.06%                                                                                                                                                                               | Education and Training, 5.22%  Engineering and Technology, 4.42%  Public Safety and Security, 4.30%  Administrative, 4.25%  Design, 3.86%  Personnel and Human Resources, 2.86%  Transportation, 2.79%  Sales and Marketing, 2.68%  Chemistry, 2.61%  Physics, 2.31%  Building and Construction, 2.18%  Law and Government, 2.08%  Economics and Accounting, 2.06%                                                                                                                                                                               |
| Engineering and Technology, 4.42%  Public Safety and Security, 4.30%  Administrative, 4.25%  Design, 3.86%  Personnel and Human Resources, 2.86%  Transportation, 2.79%  Sales and Marketing, 2.68%  Chemistry, 2.61%  Physics, 2.31%  Building and Construction, 2.18%  Law and Government, 2.08%  Economics and Accounting, 2.06%                                                                                                                                                                                                                                 | Engineering and Technology, 4.42%  Public Safety and Security, 4.30%  Administrative, 4.25%  Design, 3.86%  Personnel and Human Resources, 2.86%  Transportation, 2.79%  Sales and Marketing, 2.68%  Chemistry, 2.61%  Physics, 2.31%  Building and Construction, 2.18%  Law and Government, 2.08%  Economics and Accounting, 2.06%                                                                                                                                                                                                              | Engineering and Technology, 4.42%  Public Safety and Security, 4.30%  Administrative, 4.25%  Design, 3.86%  Personnel and Human Resources, 2.86%  Transportation, 2.79%  Sales and Marketing, 2.68%  Chemistry, 2.61%  Physics, 2.31%  Building and Construction, 2.18%  Law and Government, 2.08%  Economics and Accounting, 2.06%                                                                                                                                                                                                              |
| Public Safety and Security, 4.30%  Administrative, 4.25%  Design, 3.86%  Personnel and Human Resources, 2.86%  Transportation, 2.79%  Sales and Marketing, 2.68%  Chemistry, 2.61%  Physics, 2.31%  Building and Construction, 2.18%  Law and Government, 2.08%  Economics and Accounting, 2.06%                                                                                                                                                                                                                                                                    | Public Safety and Security, 4.30%  Administrative, 4.25%  Design, 3.86%  Personnel and Human Resources, 2.86%  Transportation, 2.79%  Sales and Marketing, 2.68%  Chemistry, 2.61%  Physics, 2.31%  Building and Construction, 2.18%  Law and Government, 2.08%  Economics and Accounting, 2.06%                                                                                                                                                                                                                                                 | Public Safety and Security, 4.30%  Administrative, 4.25%  Design, 3.86%  Personnel and Human Resources, 2.86%  Transportation, 2.79%  Sales and Marketing, 2.68%  Chemistry, 2.61%  Physics, 2.31%  Building and Construction, 2.18%  Law and Government, 2.08%  Economics and Accounting, 2.06%                                                                                                                                                                                                                                                 |
| Administrative, 4.25%  Design, 3.86%  Personnel and Human Resources, 2.86%  Transportation, 2.79%  Sales and Marketing, 2.68%  Chemistry, 2.61%  Physics, 2.31%  Building and Construction, 2.18%  Law and Government, 2.08%  Economics and Accounting, 2.06%                                                                                                                                                                                                                                                                                                       | Administrative, 4.25%  Design, 3.86%  Personnel and Human Resources, 2.86%  Transportation, 2.79%  Sales and Marketing, 2.68%  Chemistry, 2.61%  Physics, 2.31%  Building and Construction, 2.18%  Law and Government, 2.08%  Economics and Accounting, 2.06%                                                                                                                                                                                                                                                                                    | Administrative, 4.25%  Design, 3.86%  Personnel and Human Resources, 2.86%  Transportation, 2.79%  Sales and Marketing, 2.68%  Chemistry, 2.61%  Physics, 2.31%  Building and Construction, 2.18%  Law and Government, 2.08%  Economics and Accounting, 2.06%                                                                                                                                                                                                                                                                                    |
| Design, 3.86%  Personnel and Human Resources, 2.86%  Transportation, 2.79%  Sales and Marketing, 2.68%  Chemistry, 2.61%  Physics, 2.31%  Building and Construction, 2.18%  Law and Government, 2.08%  Economics and Accounting, 2.06%                                                                                                                                                                                                                                                                                                                              | Design, 3.86%  Personnel and Human Resources, 2.86%  Transportation, 2.79%  Sales and Marketing, 2.68%  Chemistry, 2.61%  Physics, 2.31%  Building and Construction, 2.18%  Law and Government, 2.08%  Economics and Accounting, 2.06%                                                                                                                                                                                                                                                                                                           | Design, 3.86%  Personnel and Human Resources, 2.86%  Transportation, 2.79%  Sales and Marketing, 2.68%  Chemistry, 2.61%  Physics, 2.31%  Building and Construction, 2.18%  Law and Government, 2.08%  Economics and Accounting, 2.06%                                                                                                                                                                                                                                                                                                           |
| Personnel and Human Resources, 2.86%  Transportation, 2.79%  Sales and Marketing, 2.68%  Chemistry, 2.61%  Physics, 2.31%  Building and Construction, 2.18%  Law and Government, 2.08%  Economics and Accounting, 2.06%                                                                                                                                                                                                                                                                                                                                             | Personnel and Human Resources, 2.86%  Transportation, 2.79%  Sales and Marketing, 2.68%  Chemistry, 2.61%  Physics, 2.31%  Building and Construction, 2.18%  Law and Government, 2.08%  Economics and Accounting, 2.06%                                                                                                                                                                                                                                                                                                                          | Personnel and Human Resources, 2.86%  Transportation, 2.79%  Sales and Marketing, 2.68%  Chemistry, 2.61%  Physics, 2.31%  Building and Construction, 2.18%  Law and Government, 2.08%  Economics and Accounting, 2.06%                                                                                                                                                                                                                                                                                                                          |
| Transportation, 2.79% Sales and Marketing, 2.68% Chemistry, 2.61% Physics, 2.31% Building and Construction, 2.18% Law and Government, 2.08% Economics and Accounting, 2.06%                                                                                                                                                                                                                                                                                                                                                                                         | Transportation, 2.79% Sales and Marketing, 2.68% Chemistry, 2.61% Physics, 2.31% Building and Construction, 2.18% Law and Government, 2.08% Economics and Accounting, 2.06%                                                                                                                                                                                                                                                                                                                                                                      | Transportation, 2.79% Sales and Marketing, 2.68% Chemistry, 2.61% Physics, 2.31% Building and Construction, 2.18% Law and Government, 2.08% Economics and Accounting, 2.06%                                                                                                                                                                                                                                                                                                                                                                      |
| Sales and Marketing, 2.68%  Chemistry, 2.61%  Physics, 2.31%  Building and Construction, 2.18%  Law and Government, 2.08%  Economics and Accounting, 2.06%                                                                                                                                                                                                                                                                                                                                                                                                          | Sales and Marketing, 2.68%  Chemistry, 2.61%  Physics, 2.31%  Building and Construction, 2.18%  Law and Government, 2.08%  Economics and Accounting, 2.06%                                                                                                                                                                                                                                                                                                                                                                                       | Sales and Marketing, 2.68%  Chemistry, 2.61%  Physics, 2.31%  Building and Construction, 2.18%  Law and Government, 2.08%  Economics and Accounting, 2.06%                                                                                                                                                                                                                                                                                                                                                                                       |
| Chemistry, 2.61% Physics, 2.31% Building and Construction, 2.18% Law and Government, 2.08% Economics and Accounting, 2.06%                                                                                                                                                                                                                                                                                                                                                                                                                                          | Chemistry, 2.61% Physics, 2.31% Building and Construction, 2.18% Law and Government, 2.08% Economics and Accounting, 2.06%                                                                                                                                                                                                                                                                                                                                                                                                                       | Chemistry, 2.61% Physics, 2.31% Building and Construction, 2.18% Law and Government, 2.08% Economics and Accounting, 2.06%                                                                                                                                                                                                                                                                                                                                                                                                                       |
| Physics, 2.31% Building and Construction, 2.18% Law and Government, 2.08% Economics and Accounting, 2.06%                                                                                                                                                                                                                                                                                                                                                                                                                                                           | Physics, 2.31% Building and Construction, 2.18% Law and Government, 2.08% Economics and Accounting, 2.06%                                                                                                                                                                                                                                                                                                                                                                                                                                        | Physics, 2.31% Building and Construction, 2.18% Law and Government, 2.08% Economics and Accounting, 2.06%                                                                                                                                                                                                                                                                                                                                                                                                                                        |
| Building and Construction, 2.18%<br>Law and Government, 2.08%<br>Economics and Accounting, 2.06%                                                                                                                                                                                                                                                                                                                                                                                                                                                                    | Building and Construction, 2.18%<br>Law and Government, 2.08%<br>Economics and Accounting, 2.06%                                                                                                                                                                                                                                                                                                                                                                                                                                                 | Building and Construction, 2.18%<br>Law and Government, 2.08%<br>Economics and Accounting, 2.06%                                                                                                                                                                                                                                                                                                                                                                                                                                                 |
| Law and Government, 2.08%<br>Economics and Accounting, 2.06%                                                                                                                                                                                                                                                                                                                                                                                                                                                                                                        | Law and Government, 2.08%<br>Economics and Accounting, 2.06%                                                                                                                                                                                                                                                                                                                                                                                                                                                                                     | Law and Government, 2.08%<br>Economics and Accounting, 2.06%                                                                                                                                                                                                                                                                                                                                                                                                                                                                                     |
| Economics and Accounting, 2.06%                                                                                                                                                                                                                                                                                                                                                                                                                                                                                                                                     | Economics and Accounting, 2.06%                                                                                                                                                                                                                                                                                                                                                                                                                                                                                                                  | Economics and Accounting, 2.06%                                                                                                                                                                                                                                                                                                                                                                                                                                                                                                                  |
|                                                                                                                                                                                                                                                                                                                                                                                                                                                                                                                                                                     |                                                                                                                                                                                                                                                                                                                                                                                                                                                                                                                                                  |                                                                                                                                                                                                                                                                                                                                                                                                                                                                                                                                                  |
| - Topinology) Election                                                                                                                                                                                                                                                                                                                                                                                                                                                                                                                                              | - Topenotegy, Elos in                                                                                                                                                                                                                                                                                                                                                                                                                                                                                                                            | i oyenorogy, Erooro                                                                                                                                                                                                                                                                                                                                                                                                                                                                                                                              |
|                                                                                                                                                                                                                                                                                                                                                                                                                                                                                                                                                                     |                                                                                                                                                                                                                                                                                                                                                                                                                                                                                                                                                  |                                                                                                                                                                                                                                                                                                                                                                                                                                                                                                                                                  |
|                                                                                                                                                                                                                                                                                                                                                                                                                                                                                                                                                                     |                                                                                                                                                                                                                                                                                                                                                                                                                                                                                                                                                  | <u></u>                                                                                                                                                                                                                                                                                                                                                                                                                                                                                                                                          |
|                                                                                                                                                                                                                                                                                                                                                                                                                                                                                                                                                                     |                                                                                                                                                                                                                                                                                                                                                                                                                                                                                                                                                  |                                                                                                                                                                                                                                                                                                                                                                                                                                                                                                                                                  |

#### **Abilities** - Enduring Attributes

- Oral comprehension/ expression exceeds written
- Cognitive abilities dominate
  - Idea Generation and Reasoning
  - Verbal Abilities

#### **Knowledge - Domain Principles**

- Procedure knowledge occupies many of top competencies
  - Composition effect
- Customers Service
- Admin/Management
- English Language

### **Skills** - Developed Capacities

- Basic skills rank highest
- Cross-functional technical skills form mid-range