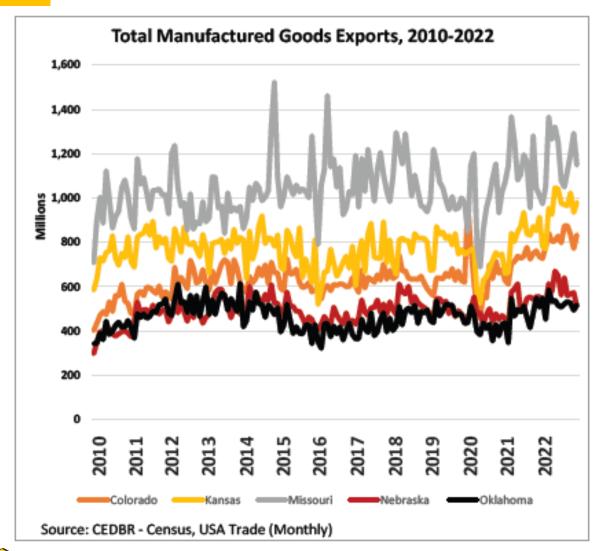

 How globally connected is the Kansas manufacturing economy?

 How important is manufacturing to the Kansas economy?