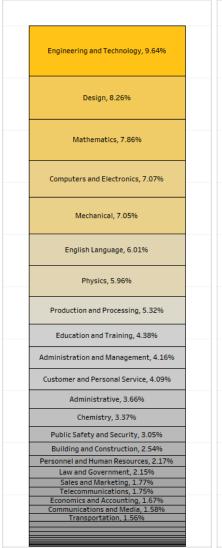

# Key Attributes - Manufacturing

Abilities Knowledge Skills

| English Language, 7.01%  Mathematics, 6.82%  Mechanical, 6.76%  Customer and Personal Service, 6.35%  Computers and Electronics, 5.74%  Administration and Management, 5.28%  Education and Training, 5.22%  Engineering and Technology, 4.42%  Public Safety and Security, 4.30%  Administrative, 4.25%  Design, 3.86%  Personnel and Human Resources, 2.86%  Transportation, 2.79%  Sales and Marketing, 2.68%  Chemistry, 2.61%  Physics, 2.31%  Building and Construction, 2.18%  Law and Government, 2.08%  Economics and Accounting, 2.06%  Psychology, 2.05% | English Language, 7.01%  Mathematics, 6.82%  Mechanical, 6.76%  Customer and Personal Service, 6.35%  Computers and Electronics, 5.74%  Administration and Management, 5.28%  Education and Training, 5.22%  Engineering and Technology, 4.42%  Public Safety and Security, 4.30%  Administrative, 4.25%  Design, 3.86%  Personnel and Human Resources, 2.86%  Transportation, 2.79%  Sales and Marketing, 2.68%  Chemistry, 2.61%  Physics, 2.31%  Building and Construction, 2.18%  Law and Government, 2.08%  Economics and Accounting, 2.06% | English Language, 7.01%  Mathematics, 6.82%  Mechanical, 6.76%  Customer and Personal Service, 6.35%  Computers and Electronics, 5.74%  Administration and Management, 5.28%  Education and Training, 5.22%  Engineering and Technology, 4.42%  Public Safety and Security, 4.30%  Administrative, 4.25%  Design, 3.86%  Personnel and Human Resources, 2.86%  Transportation, 2.79%  Sales and Marketing, 2.68%  Chemistry, 2.61%  Physics, 2.31%  Building and Construction, 2.18%  Law and Government, 2.08%  Economics and Accounting, 2.06% |
|---------------------------------------------------------------------------------------------------------------------------------------------------------------------------------------------------------------------------------------------------------------------------------------------------------------------------------------------------------------------------------------------------------------------------------------------------------------------------------------------------------------------------------------------------------------------|--------------------------------------------------------------------------------------------------------------------------------------------------------------------------------------------------------------------------------------------------------------------------------------------------------------------------------------------------------------------------------------------------------------------------------------------------------------------------------------------------------------------------------------------------|--------------------------------------------------------------------------------------------------------------------------------------------------------------------------------------------------------------------------------------------------------------------------------------------------------------------------------------------------------------------------------------------------------------------------------------------------------------------------------------------------------------------------------------------------|
| Mathematics, 6.82%  Mechanical, 6.76%  Customer and Personal Service, 6.35%  Computers and Electronics, 5.74%  Administration and Management, 5.28%  Education and Training, 5.22%  Engineering and Technology, 4.42%  Public Safety and Security, 4.30%  Administrative, 4.25%  Design, 3.86%  Personnel and Human Resources, 2.86%  Transportation, 2.79%  Sales and Marketing, 2.68%  Chemistry, 2.61%  Physics, 2.31%  Building and Construction, 2.18%  Law and Government, 2.08%  Economics and Accounting, 2.06%                                             | Mathematics, 6.82%  Mechanical, 6.76%  Customer and Personal Service, 6.35%  Computers and Electronics, 5.74%  Administration and Management, 5.28%  Education and Training, 5.22%  Engineering and Technology, 4.42%  Public Safety and Security, 4.30%  Administrative, 4.25%  Design, 3.86%  Personnel and Human Resources, 2.86%  Transportation, 2.79%  Sales and Marketing, 2.68%  Chemistry, 2.61%  Physics, 2.31%  Building and Construction, 2.18%  Law and Government, 2.08%  Economics and Accounting, 2.06%                          | Mathematics, 6.82%  Mechanical, 6.76%  Customer and Personal Service, 6.35%  Computers and Electronics, 5.74%  Administration and Management, 5.28%  Education and Training, 5.22%  Engineering and Technology, 4.42%  Public Safety and Security, 4.30%  Administrative, 4.25%  Design, 3.86%  Personnel and Human Resources, 2.86%  Transportation, 2.79%  Sales and Marketing, 2.68%  Chemistry, 2.61%  Physics, 2.31%  Building and Construction, 2.18%  Law and Government, 2.08%  Economics and Accounting, 2.06%                          |
| Mechanical, 6.76%  Customer and Personal Service, 6.35%  Computers and Electronics, 5.74%  Administration and Management, 5.28%  Education and Training, 5.22%  Engineering and Technology, 4.42%  Public Safety and Security, 4.30%  Administrative, 4.25%  Design, 3.86%  Personnel and Human Resources, 2.86%  Transportation, 2.79%  Sales and Marketing, 2.68%  Chemistry, 2.61%  Physics, 2.31%  Building and Construction, 2.18%  Law and Government, 2.08%  Economics and Accounting, 2.06%                                                                 | Mechanical, 6.76%  Customer and Personal Service, 6.35%  Computers and Electronics, 5.74%  Administration and Management, 5.28%  Education and Training, 5.22%  Engineering and Technology, 4.42%  Public Safety and Security, 4.30%  Administrative, 4.25%  Design, 3.86%  Personnel and Human Resources, 2.86%  Transportation, 2.79%  Sales and Marketing, 2.68%  Chemistry, 2.61%  Physics, 2.31%  Building and Construction, 2.18%  Law and Government, 2.08%  Economics and Accounting, 2.06%                                              | Customer and Personal Service, 6.35%  Computers and Electronics, 5.74%  Administration and Management, 5.28%  Education and Training, 5.22%  Engineering and Technology, 4.42%  Public Safety and Security, 4.30%  Administrative, 4.25%  Design, 3.86%  Personnel and Human Resources, 2.86%  Transportation, 2.79%  Sales and Marketing, 2.68%  Chemistry, 2.61%  Physics, 2.31%  Building and Construction, 2.18%  Law and Government, 2.08%  Economics and Accounting, 2.06%                                                                 |
| Customer and Personal Service, 6.35%  Computers and Electronics, 5.74%  Administration and Management, 5.28%  Education and Training, 5.22%  Engineering and Technology, 4.42%  Public Safety and Security, 4.30%  Administrative, 4.25%  Design, 3.86%  Personnel and Human Resources, 2.86%  Transportation, 2.79%  Sales and Marketing, 2.68%  Chemistry, 2.61%  Physics, 2.31%  Building and Construction, 2.18%  Law and Government, 2.08%  Economics and Accounting, 2.06%                                                                                    | Customer and Personal Service, 6.35%  Computers and Electronics, 5.74%  Administration and Management, 5.28%  Education and Training, 5.22%  Engineering and Technology, 4.42%  Public Safety and Security, 4.30%  Administrative, 4.25%  Design, 3.86%  Personnel and Human Resources, 2.86%  Transportation, 2.79%  Sales and Marketing, 2.68%  Chemistry, 2.61%  Physics, 2.31%  Building and Construction, 2.18%  Law and Government, 2.08%  Economics and Accounting, 2.06%                                                                 | Customer and Personal Service, 6.35%  Computers and Electronics, 5.74%  Administration and Management, 5.28%  Education and Training, 5.22%  Engineering and Technology, 4.42%  Public Safety and Security, 4.30%  Administrative, 4.25%  Design, 3.86%  Personnel and Human Resources, 2.86%  Transportation, 2.79%  Sales and Marketing, 2.68%  Chemistry, 2.61%  Physics, 2.31%  Building and Construction, 2.18%  Law and Government, 2.08%  Economics and Accounting, 2.06%                                                                 |
| Computers and Electronics, 5.74%  Administration and Management, 5.28%  Education and Training, 5.22%  Engineering and Technology, 4.42%  Public Safety and Security, 4.30%  Administrative, 4.25%  Design, 3.86%  Personnel and Human Resources, 2.86%  Transportation, 2.79%  Sales and Marketing, 2.68%  Chemistry, 2.61%  Physics, 2.31%  Building and Construction, 2.18%  Law and Government, 2.08%  Economics and Accounting, 2.06%                                                                                                                          | Computers and Electronics, 5.74%  Administration and Management, 5.28%  Education and Training, 5.22%  Engineering and Technology, 4.42%  Public Safety and Security, 4.30%  Administrative, 4.25%  Design, 3.86%  Personnel and Human Resources, 2.86%  Transportation, 2.79%  Sales and Marketing, 2.68%  Chemistry, 2.61%  Physics, 2.31%  Building and Construction, 2.18%  Law and Government, 2.08%  Economics and Accounting, 2.06%                                                                                                       | Computers and Electronics, 5.74%  Administration and Management, 5.28%  Education and Training, 5.22%  Engineering and Technology, 4.42%  Public Safety and Security, 4.30%  Administrative, 4.25%  Design, 3.86%  Personnel and Human Resources, 2.86%  Transportation, 2.79%  Sales and Marketing, 2.68%  Chemistry, 2.61%  Physics, 2.31%  Building and Construction, 2.18%  Law and Government, 2.08%  Economics and Accounting, 2.06%                                                                                                       |
| Administration and Management, 5.28%  Education and Training, 5.22%  Engineering and Technology, 4.42%  Public Safety and Security, 4.30%  Administrative, 4.25%  Design, 3.86%  Personnel and Human Resources, 2.86%  Transportation, 2.79%  Sales and Marketing, 2.68%  Chemistry, 2.61%  Physics, 2.31%  Building and Construction, 2.18%  Law and Government, 2.08%  Economics and Accounting, 2.06%                                                                                                                                                            | Administration and Management, 5.28%  Education and Training, 5.22%  Engineering and Technology, 4.42%  Public Safety and Security, 4.30%  Administrative, 4.25%  Design, 3.86%  Personnel and Human Resources, 2.86%  Transportation, 2.79%  Sales and Marketing, 2.68%  Chemistry, 2.61%  Physics, 2.31%  Building and Construction, 2.18%  Law and Government, 2.08%  Economics and Accounting, 2.06%                                                                                                                                         | Administration and Management, 5.28%  Education and Training, 5.22%  Engineering and Technology, 4.42%  Public Safety and Security, 4.30%  Administrative, 4.25%  Design, 3.86%  Personnel and Human Resources, 2.86%  Transportation, 2.79%  Sales and Marketing, 2.68%  Chemistry, 2.61%  Physics, 2.31%  Building and Construction, 2.18%  Law and Government, 2.08%  Economics and Accounting, 2.06%                                                                                                                                         |
| Education and Training, 5.22%  Engineering and Technology, 4.42%  Public Safety and Security, 4.30%  Administrative, 4.25%  Design, 3.86%  Personnel and Human Resources, 2.86%  Transportation, 2.79%  Sales and Marketing, 2.68%  Chemistry, 2.61%  Physics, 2.31%  Building and Construction, 2.18%  Law and Government, 2.08%  Economics and Accounting, 2.06%                                                                                                                                                                                                  | Education and Training, 5.22%  Engineering and Technology, 4.42%  Public Safety and Security, 4.30%  Administrative, 4.25%  Design, 3.86%  Personnel and Human Resources, 2.86%  Transportation, 2.79%  Sales and Marketing, 2.68%  Chemistry, 2.61%  Physics, 2.31%  Building and Construction, 2.18%  Law and Government, 2.08%  Economics and Accounting, 2.06%                                                                                                                                                                               | Education and Training, 5.22%  Engineering and Technology, 4.42%  Public Safety and Security, 4.30%  Administrative, 4.25%  Design, 3.86%  Personnel and Human Resources, 2.86%  Transportation, 2.79%  Sales and Marketing, 2.68%  Chemistry, 2.61%  Physics, 2.31%  Building and Construction, 2.18%  Law and Government, 2.08%  Economics and Accounting, 2.06%                                                                                                                                                                               |
| Engineering and Technology, 4.42%  Public Safety and Security, 4.30%  Administrative, 4.25%  Design, 3.86%  Personnel and Human Resources, 2.86%  Transportation, 2.79%  Sales and Marketing, 2.68%  Chemistry, 2.61%  Physics, 2.31%  Building and Construction, 2.18%  Law and Government, 2.08%  Economics and Accounting, 2.06%                                                                                                                                                                                                                                 | Engineering and Technology, 4.42%  Public Safety and Security, 4.30%  Administrative, 4.25%  Design, 3.86%  Personnel and Human Resources, 2.86%  Transportation, 2.79%  Sales and Marketing, 2.68%  Chemistry, 2.61%  Physics, 2.31%  Building and Construction, 2.18%  Law and Government, 2.08%  Economics and Accounting, 2.06%                                                                                                                                                                                                              | Engineering and Technology, 4.42%  Public Safety and Security, 4.30%  Administrative, 4.25%  Design, 3.86%  Personnel and Human Resources, 2.86%  Transportation, 2.79%  Sales and Marketing, 2.68%  Chemistry, 2.61%  Physics, 2.31%  Building and Construction, 2.18%  Law and Government, 2.08%  Economics and Accounting, 2.06%                                                                                                                                                                                                              |
| Public Safety and Security, 4.30%  Administrative, 4.25%  Design, 3.86%  Personnel and Human Resources, 2.86%  Transportation, 2.79%  Sales and Marketing, 2.68%  Chemistry, 2.61%  Physics, 2.31%  Building and Construction, 2.18%  Law and Government, 2.08%  Economics and Accounting, 2.06%                                                                                                                                                                                                                                                                    | Public Safety and Security, 4.30%  Administrative, 4.25%  Design, 3.86%  Personnel and Human Resources, 2.86%  Transportation, 2.79%  Sales and Marketing, 2.68%  Chemistry, 2.61%  Physics, 2.31%  Building and Construction, 2.18%  Law and Government, 2.08%  Economics and Accounting, 2.06%                                                                                                                                                                                                                                                 | Public Safety and Security, 4.30%  Administrative, 4.25%  Design, 3.86%  Personnel and Human Resources, 2.86%  Transportation, 2.79%  Sales and Marketing, 2.68%  Chemistry, 2.61%  Physics, 2.31%  Building and Construction, 2.18%  Law and Government, 2.08%  Economics and Accounting, 2.06%                                                                                                                                                                                                                                                 |
| Administrative, 4.25%  Design, 3.86%  Personnel and Human Resources, 2.86%  Transportation, 2.79%  Sales and Marketing, 2.68%  Chemistry, 2.61%  Physics, 2.31%  Building and Construction, 2.18%  Law and Government, 2.08%  Economics and Accounting, 2.06%                                                                                                                                                                                                                                                                                                       | Administrative, 4.25%  Design, 3.86%  Personnel and Human Resources, 2.86%  Transportation, 2.79%  Sales and Marketing, 2.68%  Chemistry, 2.61%  Physics, 2.31%  Building and Construction, 2.18%  Law and Government, 2.08%  Economics and Accounting, 2.06%                                                                                                                                                                                                                                                                                    | Administrative, 4.25%  Design, 3.86%  Personnel and Human Resources, 2.86%  Transportation, 2.79%  Sales and Marketing, 2.68%  Chemistry, 2.61%  Physics, 2.31%  Building and Construction, 2.18%  Law and Government, 2.08%  Economics and Accounting, 2.06%                                                                                                                                                                                                                                                                                    |
| Design, 3.86%  Personnel and Human Resources, 2.86%  Transportation, 2.79%  Sales and Marketing, 2.68%  Chemistry, 2.61%  Physics, 2.31%  Building and Construction, 2.18%  Law and Government, 2.08%  Economics and Accounting, 2.06%                                                                                                                                                                                                                                                                                                                              | Design, 3.86%  Personnel and Human Resources, 2.86%  Transportation, 2.79%  Sales and Marketing, 2.68%  Chemistry, 2.61%  Physics, 2.31%  Building and Construction, 2.18%  Law and Government, 2.08%  Economics and Accounting, 2.06%                                                                                                                                                                                                                                                                                                           | Design, 3.86%  Personnel and Human Resources, 2.86%  Transportation, 2.79%  Sales and Marketing, 2.68%  Chemistry, 2.61%  Physics, 2.31%  Building and Construction, 2.18%  Law and Government, 2.08%  Economics and Accounting, 2.06%                                                                                                                                                                                                                                                                                                           |
| Personnel and Human Resources, 2.86%  Transportation, 2.79%  Sales and Marketing, 2.68%  Chemistry, 2.61%  Physics, 2.31%  Building and Construction, 2.18%  Law and Government, 2.08%  Economics and Accounting, 2.06%                                                                                                                                                                                                                                                                                                                                             | Personnel and Human Resources, 2.86%  Transportation, 2.79%  Sales and Marketing, 2.68%  Chemistry, 2.61%  Physics, 2.31%  Building and Construction, 2.18%  Law and Government, 2.08%  Economics and Accounting, 2.06%                                                                                                                                                                                                                                                                                                                          | Personnel and Human Resources, 2.86%  Transportation, 2.79%  Sales and Marketing, 2.68%  Chemistry, 2.61%  Physics, 2.31%  Building and Construction, 2.18%  Law and Government, 2.08%  Economics and Accounting, 2.06%                                                                                                                                                                                                                                                                                                                          |
| Transportation, 2.79% Sales and Marketing, 2.68% Chemistry, 2.61% Physics, 2.31% Building and Construction, 2.18% Law and Government, 2.08% Economics and Accounting, 2.06%                                                                                                                                                                                                                                                                                                                                                                                         | Transportation, 2.79% Sales and Marketing, 2.68% Chemistry, 2.61% Physics, 2.31% Building and Construction, 2.18% Law and Government, 2.08% Economics and Accounting, 2.06%                                                                                                                                                                                                                                                                                                                                                                      | Transportation, 2.79% Sales and Marketing, 2.68% Chemistry, 2.61% Physics, 2.31% Building and Construction, 2.18% Law and Government, 2.08% Economics and Accounting, 2.06%                                                                                                                                                                                                                                                                                                                                                                      |
| Sales and Marketing, 2.68%  Chemistry, 2.61%  Physics, 2.31%  Building and Construction, 2.18%  Law and Government, 2.08%  Economics and Accounting, 2.06%                                                                                                                                                                                                                                                                                                                                                                                                          | Sales and Marketing, 2.68%  Chemistry, 2.61%  Physics, 2.31%  Building and Construction, 2.18%  Law and Government, 2.08%  Economics and Accounting, 2.06%                                                                                                                                                                                                                                                                                                                                                                                       | Sales and Marketing, 2.68%  Chemistry, 2.61%  Physics, 2.31%  Building and Construction, 2.18%  Law and Government, 2.08%  Economics and Accounting, 2.06%                                                                                                                                                                                                                                                                                                                                                                                       |
| Chemistry, 2.61% Physics, 2.31% Building and Construction, 2.18% Law and Government, 2.08% Economics and Accounting, 2.06%                                                                                                                                                                                                                                                                                                                                                                                                                                          | Chemistry, 2.61% Physics, 2.31% Building and Construction, 2.18% Law and Government, 2.08% Economics and Accounting, 2.06%                                                                                                                                                                                                                                                                                                                                                                                                                       | Chemistry, 2.61% Physics, 2.31% Building and Construction, 2.18% Law and Government, 2.08% Economics and Accounting, 2.06%                                                                                                                                                                                                                                                                                                                                                                                                                       |
| Physics, 2.31% Building and Construction, 2.18% Law and Government, 2.08% Economics and Accounting, 2.06%                                                                                                                                                                                                                                                                                                                                                                                                                                                           | Physics, 2.31% Building and Construction, 2.18% Law and Government, 2.08% Economics and Accounting, 2.06%                                                                                                                                                                                                                                                                                                                                                                                                                                        | Physics, 2.31% Building and Construction, 2.18% Law and Government, 2.08% Economics and Accounting, 2.06%                                                                                                                                                                                                                                                                                                                                                                                                                                        |
| Building and Construction, 2.18%<br>Law and Government, 2.08%<br>Economics and Accounting, 2.06%                                                                                                                                                                                                                                                                                                                                                                                                                                                                    | Building and Construction, 2.18%<br>Law and Government, 2.08%<br>Economics and Accounting, 2.06%                                                                                                                                                                                                                                                                                                                                                                                                                                                 | Building and Construction, 2.18%<br>Law and Government, 2.08%<br>Economics and Accounting, 2.06%                                                                                                                                                                                                                                                                                                                                                                                                                                                 |
| Law and Government, 2.08%<br>Economics and Accounting, 2.06%                                                                                                                                                                                                                                                                                                                                                                                                                                                                                                        | Law and Government, 2.08%<br>Economics and Accounting, 2.06%                                                                                                                                                                                                                                                                                                                                                                                                                                                                                     | Law and Government, 2.08%<br>Economics and Accounting, 2.06%                                                                                                                                                                                                                                                                                                                                                                                                                                                                                     |
| Economics and Accounting, 2.06%                                                                                                                                                                                                                                                                                                                                                                                                                                                                                                                                     | Economics and Accounting, 2.06%                                                                                                                                                                                                                                                                                                                                                                                                                                                                                                                  | Economics and Accounting, 2.06%                                                                                                                                                                                                                                                                                                                                                                                                                                                                                                                  |
|                                                                                                                                                                                                                                                                                                                                                                                                                                                                                                                                                                     |                                                                                                                                                                                                                                                                                                                                                                                                                                                                                                                                                  |                                                                                                                                                                                                                                                                                                                                                                                                                                                                                                                                                  |
| - Topinology) Election                                                                                                                                                                                                                                                                                                                                                                                                                                                                                                                                              | - Topenotegy, Elos in                                                                                                                                                                                                                                                                                                                                                                                                                                                                                                                            | i oyenorogy, Erooro                                                                                                                                                                                                                                                                                                                                                                                                                                                                                                                              |
|                                                                                                                                                                                                                                                                                                                                                                                                                                                                                                                                                                     |                                                                                                                                                                                                                                                                                                                                                                                                                                                                                                                                                  |                                                                                                                                                                                                                                                                                                                                                                                                                                                                                                                                                  |
|                                                                                                                                                                                                                                                                                                                                                                                                                                                                                                                                                                     |                                                                                                                                                                                                                                                                                                                                                                                                                                                                                                                                                  | <u></u>                                                                                                                                                                                                                                                                                                                                                                                                                                                                                                                                          |
|                                                                                                                                                                                                                                                                                                                                                                                                                                                                                                                                                                     |                                                                                                                                                                                                                                                                                                                                                                                                                                                                                                                                                  |                                                                                                                                                                                                                                                                                                                                                                                                                                                                                                                                                  |