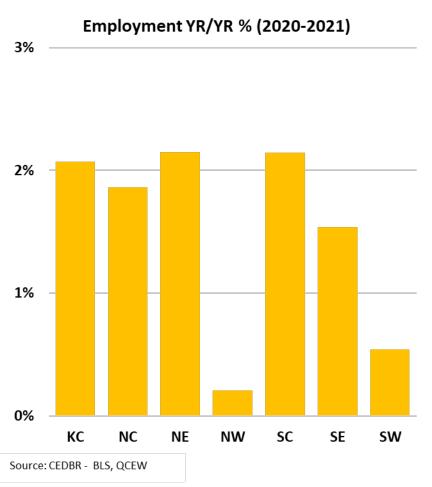

## Manufacturing was resilient during a turbulent decade

- **Employment** has grown by 0.6% since 2010, adding 960 jobs.
- Kansas lost 73 manufacturing
   Establishments over the eleven-year period.
- Kansas manufacturing Wages grew by 27%, ten percentage points slower than the overall state average.
  - Manufacturing \$64,603
  - Total \$53,422