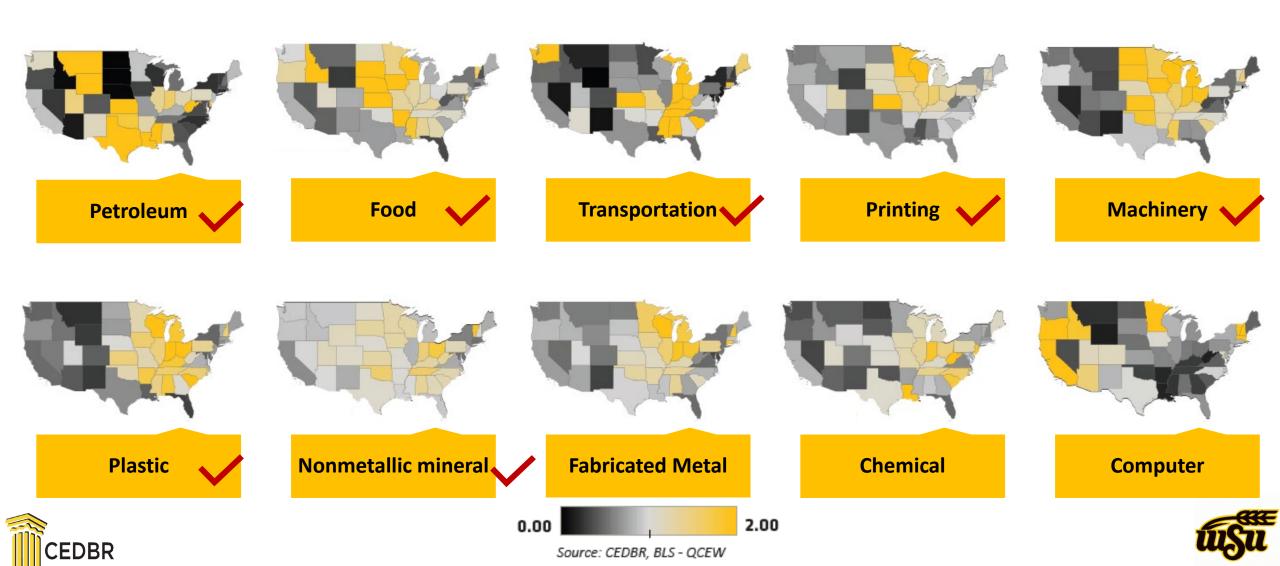

#### REGIONAL CONCENTRATION

| State                 | Employment               | Employment<br>LQ | Average<br>Wages | Wage LQ |  |
|-----------------------|--------------------------|------------------|------------------|---------|--|
| Colorado              | 148,649                  | 0.64             | \$80,779         | 0.65    |  |
| Kansas                | 160,731                  | 1.39             | \$64,603         | 1.48    |  |
| Missouri              | 270,834                  | 1.15             | \$63,452         | 1.15    |  |
| Nebraska              | 99,519                   | 1.2              | \$59,991         | 1.18    |  |
| Oklahoma              | 128,694                  | 0.96             | \$62,625         | 1.03    |  |
| Source: CEDBR, BLS, Q | Source: CEDBR, BLS, QCEW |                  |                  |         |  |

KS is 1.4X more concentrated in Manufacturing than the nation.