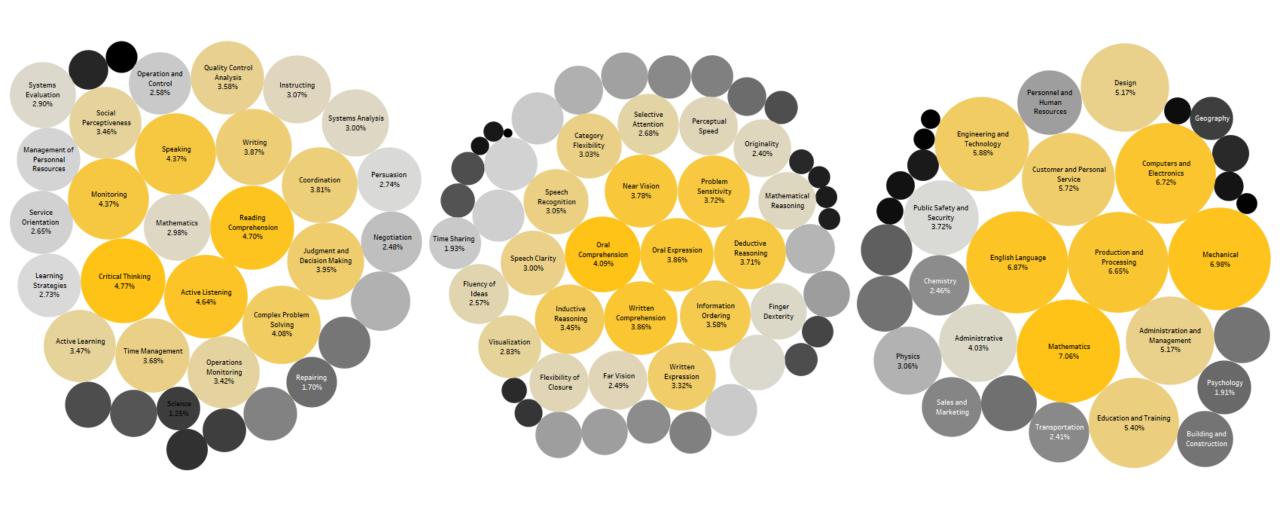

| Critical Thinking, 4.78%  Reading Comprehension, 4.68%  Monitoring, 4.66%  Speaking, 4.55%  Coordination, 4.18%  Judgment and Decision Making, 3.96%  Time Management, 3.95%  Operations Monitoring, 3.93%  Complex Problem Solving, 3.87%  Social Perceptiveness, 3.78%  Writing, 3.70%  Quality Control Analysis, 3.51%  Active Learning, 3.43%  Operation and Control, 3.31%  Instructing, 3.02%  Service Orientation, 2.96%  Persuasion, 2.75%  Management of Personnel Resources, 2.73%  Mathematics, 2.73%  Learning Strategies, 2.70%  Systems Analysis, 2.60%  Negotiation, 2.57%  Troubleshooting, 2.54%  Systems Evaluation, 2.49%  Equipment Maintenance, 2.00%  Repairing, 1.82% |                                          |
|----------------------------------------------------------------------------------------------------------------------------------------------------------------------------------------------------------------------------------------------------------------------------------------------------------------------------------------------------------------------------------------------------------------------------------------------------------------------------------------------------------------------------------------------------------------------------------------------------------------------------------------------------------------------------------------------|------------------------------------------|
| Monitoring, 4.66%  Speaking, 4.55%  Coordination, 4.18%  Judgment and Decision Making, 3.96%  Time Management, 3.95%  Operations Monitoring, 3.93%  Complex Problem Solving, 3.87%  Social Perceptiveness, 3.78%  Writing, 3.70%  Quality Control Analysis, 3.51%  Active Learning, 3.43%  Operation and Control, 3.31%  Instructing, 3.02%  Service Orientation, 2.96%  Persuasion, 2.75%  Management of Personnel Resources, 2.73%  Mathematics, 2.73%  Learning Strategies, 2.70%  Systems Analysis, 2.60%  Negotiation, 2.57%  Troubleshooting, 2.54%  Systems Evaluation, 2.49%  Equipment Maintenance, 2.00%                                                                           | Peading Comprehension 4 68%              |
| Speaking, 4.55%  Coordination, 4.18%  Judgment and Decision Making, 3.96%  Time Management, 3.95%  Operations Monitoring, 3.93%  Complex Problem Solving, 3.87%  Social Perceptiveness, 3.78%  Writing, 3.70%  Quality Control Analysis, 3.51%  Active Learning, 3.43%  Operation and Control, 3.31%  Instructing, 3.02%  Service Orientation, 2.96%  Persuasion, 2.75%  Management of Personnel Resources, 2.73%  Mathematics, 2.73%  Learning Strategies, 2.70%  Systems Analysis, 2.60%  Negotiation, 2.57%  Troubleshooting, 2.54%  Systems Evaluation, 2.49%  Equipment Maintenance, 2.00%                                                                                              | Reading Comprehension, 4.00%             |
| Coordination, 4.18%  Judgment and Decision Making, 3.96%  Time Management, 3.95%  Operations Monitoring, 3.93%  Complex Problem Solving, 3.87%  Social Perceptiveness, 3.78%  Writing, 3.70%  Quality Control Analysis, 3.51%  Active Learning, 3.43%  Operation and Control, 3.31%  Instructing, 3.02%  Service Orientation, 2.96%  Persuasion, 2.75%  Management of Personnel Resources, 2.73%  Learning Strategies, 2.70%  Systems Analysis, 2.60%  Negotiation, 2.57%  Troubleshooting, 2.54%  Systems Evaluation, 2.49%  Equipment Maintenance, 2.00%                                                                                                                                   | Monitoring, 4.66%                        |
| Judgment and Decision Making, 3.96%  Time Management, 3.95%  Operations Monitoring, 3.93%  Complex Problem Solving, 3.87%  Social Perceptiveness, 3.78%  Writing, 3.70%  Quality Control Analysis, 3.51%  Active Learning, 3.43%  Operation and Control, 3.31%  Instructing, 3.02%  Service Orientation, 2.96%  Persuasion, 2.75%  Management of Personnel Resources, 2.73%  Learning Strategies, 2.70%  Systems Analysis, 2.60%  Negotiation, 2.57%  Troubleshooting, 2.54%  Systems Evaluation, 2.49%  Equipment Maintenance, 2.00%                                                                                                                                                        | Speaking, 4.55%                          |
| Time Management, 3.95%  Operations Monitoring, 3.93%  Complex Problem Solving, 3.87%  Social Perceptiveness, 3.78%  Writing, 3.70%  Quality Control Analysis, 3.51%  Active Learning, 3.43%  Operation and Control, 3.31%  Instructing, 3.02%  Service Orientation, 2.96%  Persuasion, 2.75%  Management of Personnel Resources, 2.73%  Mathematics, 2.73%  Learning Strategies, 2.70%  Systems Analysis, 2.60%  Negotiation, 2.57%  Troubleshooting, 2.54%  Systems Evaluation, 2.49%  Equipment Maintenance, 2.00%                                                                                                                                                                         | Coordination, 4.18%                      |
| Operations Monitoring, 3.93%  Complex Problem Solving, 3.87%  Social Perceptiveness, 3.78%  Writing, 3.70%  Quality Control Analysis, 3.51%  Active Learning, 3.43%  Operation and Control, 3.31%  Instructing, 3.02%  Service Orientation, 2.96%  Persuasion, 2.75%  Management of Personnel Resources, 2.73%  Learning Strategies, 2.70%  Systems Analysis, 2.60%  Negotiation, 2.57%  Troubleshooting, 2.54%  Systems Evaluation, 2.49%  Equipment Maintenance, 2.00%                                                                                                                                                                                                                     | Judgment and Decision Making, 3.96%      |
| Complex Problem Solving, 3.87%  Social Perceptiveness, 3.78%  Writing, 3.70%  Quality Control Analysis, 3.51%  Active Learning, 3.43%  Operation and Control, 3.31%  Instructing, 3.02%  Service Orientation, 2.96%  Persuasion, 2.75%  Management of Personnel Resources, 2.73%  Mathematics, 2.73%  Learning Strategies, 2.70%  Systems Analysis, 2.60%  Negotiation, 2.57%  Troubleshooting, 2.54%  Systems Evaluation, 2.49%  Equipment Maintenance, 2.00%                                                                                                                                                                                                                               | Time Management, 3.95%                   |
| Social Perceptiveness, 3.78%  Writing, 3.70%  Quality Control Analysis, 3.51%  Active Learning, 3.43%  Operation and Control, 3.31%  Instructing, 3.02%  Service Orientation, 2.96%  Persuasion, 2.75%  Management of Personnel Resources, 2.73%  Mathematics, 2.73%  Learning Strategies, 2.70%  Systems Analysis, 2.60%  Negotiation, 2.57%  Troubleshooting, 2.54%  Systems Evaluation, 2.49%  Equipment Maintenance, 2.00%                                                                                                                                                                                                                                                               | Operations Monitoring, 3.93%             |
| Writing, 3.70%  Quality Control Analysis, 3.51%  Active Learning, 3.43%  Operation and Control, 3.31%  Instructing, 3.02%  Service Orientation, 2.96%  Persuasion, 2.75%  Management of Personnel Resources, 2.73%  Mathematics, 2.73%  Learning Strategies, 2.70%  Systems Analysis, 2.60%  Negotiation, 2.57%  Troubleshooting, 2.54%  Systems Evaluation, 2.49%  Equipment Maintenance, 2.00%                                                                                                                                                                                                                                                                                             | Complex Problem Solving, 3.87%           |
| Quality Control Analysis, 3.51%  Active Learning, 3.43%  Operation and Control, 3.31%  Instructing, 3.02%  Service Orientation, 2.96%  Persuasion, 2.75%  Management of Personnel Resources, 2.73%  Mathematics, 2.73%  Learning Strategies, 2.70%  Systems Analysis, 2.60%  Negotiation, 2.57%  Troubleshooting, 2.54%  Systems Evaluation, 2.49%  Equipment Maintenance, 2.00%                                                                                                                                                                                                                                                                                                             | Social Perceptiveness, 3.78%             |
| Active Learning, 3.43%  Operation and Control, 3.31%  Instructing, 3.02%  Service Orientation, 2.96%  Persuasion, 2.75%  Management of Personnel Resources, 2.73%  Mathematics, 2.73%  Learning Strategies, 2.70%  Systems Analysis, 2.60%  Negotiation, 2.57%  Troubleshooting, 2.54%  Systems Evaluation, 2.49%  Equipment Maintenance, 2.00%                                                                                                                                                                                                                                                                                                                                              | Writing, 3.70%                           |
| Operation and Control, 3.31%  Instructing, 3.02%  Service Orientation, 2.96%  Persuasion, 2.75%  Management of Personnel Resources, 2.73%  Mathematics, 2.73%  Learning Strategies, 2.70%  Systems Analysis, 2.60%  Negotiation, 2.57%  Troubleshooting, 2.54%  Systems Evaluation, 2.49%  Equipment Maintenance, 2.00%                                                                                                                                                                                                                                                                                                                                                                      | Quality Control Analysis, 3.51%          |
| Instructing, 3.02%  Service Orientation, 2.96%  Persuasion, 2.75%  Management of Personnel Resources, 2.73%  Mathematics, 2.73%  Learning Strategies, 2.70%  Systems Analysis, 2.60%  Negotiation, 2.57%  Troubleshooting, 2.54%  Systems Evaluation, 2.49%  Equipment Maintenance, 2.00%                                                                                                                                                                                                                                                                                                                                                                                                    | Active Learning, 3.43%                   |
| Service Orientation, 2.96%  Persuasion, 2.75%  Management of Personnel Resources, 2.73%  Mathematics, 2.73%  Learning Strategies, 2.70%  Systems Analysis, 2.60%  Negotiation, 2.57%  Troubleshooting, 2.54%  Systems Evaluation, 2.49%  Equipment Maintenance, 2.00%                                                                                                                                                                                                                                                                                                                                                                                                                        | Operation and Control, 3.31%             |
| Persuasion, 2.75%  Management of Personnel Resources, 2.73%  Mathematics, 2.73%  Learning Strategies, 2.70%  Systems Analysis, 2.60%  Negotiation, 2.57%  Troubleshooting, 2.54%  Systems Evaluation, 2.49%  Equipment Maintenance, 2.00%                                                                                                                                                                                                                                                                                                                                                                                                                                                    | Instructing, 3.02%                       |
| Management of Personnel Resources, 2.73%  Mathematics, 2.73%  Learning Strategies, 2.70%  Systems Analysis, 2.60%  Negotiation, 2.57%  Troubleshooting, 2.54%  Systems Evaluation, 2.49%  Equipment Maintenance, 2.00%                                                                                                                                                                                                                                                                                                                                                                                                                                                                       | Service Orientation, 2.96%               |
| Mathematics, 2.73%  Learning Strategies, 2.70%  Systems Analysis, 2.60%  Negotiation, 2.57%  Troubleshooting, 2.54%  Systems Evaluation, 2.49%  Equipment Maintenance, 2.00%                                                                                                                                                                                                                                                                                                                                                                                                                                                                                                                 | Persuasion, 2.75%                        |
| Learning Strategies, 2.70% Systems Analysis, 2.60% Negotiation, 2.57% Troubleshooting, 2.54% Systems Evaluation, 2.49% Equipment Maintenance, 2.00%                                                                                                                                                                                                                                                                                                                                                                                                                                                                                                                                          | Management of Personnel Resources, 2.73% |
| Systems Analysis, 2.60%  Negotiation, 2.57%  Troubleshooting, 2.54%  Systems Evaluation, 2.49%  Equipment Maintenance, 2.00%                                                                                                                                                                                                                                                                                                                                                                                                                                                                                                                                                                 | Mathematics, 2.73%                       |
| Negotiation, 2.57%<br>Troubleshooting, 2.54%<br>Systems Evaluation, 2.49%<br>Equipment Maintenance, 2.00%                                                                                                                                                                                                                                                                                                                                                                                                                                                                                                                                                                                    | Learning Strategies, 2.70%               |
| Troubleshooting, 2.54% Systems Evaluation, 2.49% Equipment Maintenance, 2.00%                                                                                                                                                                                                                                                                                                                                                                                                                                                                                                                                                                                                                | Systems Analysis, 2.60%                  |
| Systems Evaluation, 2.49%<br>Equipment Maintenance, 2.00%                                                                                                                                                                                                                                                                                                                                                                                                                                                                                                                                                                                                                                    | Negotiation, 2.57%                       |
| Equipment Maintenance, 2.00%                                                                                                                                                                                                                                                                                                                                                                                                                                                                                                                                                                                                                                                                 | Troubleshooting, 2.54%                   |
|                                                                                                                                                                                                                                                                                                                                                                                                                                                                                                                                                                                                                                                                                              |                                          |
| керан шу, 1.0270                                                                                                                                                                                                                                                                                                                                                                                                                                                                                                                                                                                                                                                                             |                                          |
|                                                                                                                                                                                                                                                                                                                                                                                                                                                                                                                                                                                                                                                                                              | Repairing, 1.82%                         |
|                                                                                                                                                                                                                                                                                                                                                                                                                                                                                                                                                                                                                                                                                              |                                          |
|                                                                                                                                                                                                                                                                                                                                                                                                                                                                                                                                                                                                                                                                                              |                                          |

#### **Abilities** - Enduring Attributes

- Oral comprehension/ expression exceeds written
- Cognitive abilities dominate
  - Idea Generation and Reasoning
  - Verbal Abilities

#### **Knowledge - Domain Principles**

- Procedure knowledge occupies many of top competencies
  - Composition effect
- Customers Service
- Admin/Management
- English Language

### **Skills** - Developed Capacities

- Basic skills rank highest
- Cross-functional technical skills form mid-range