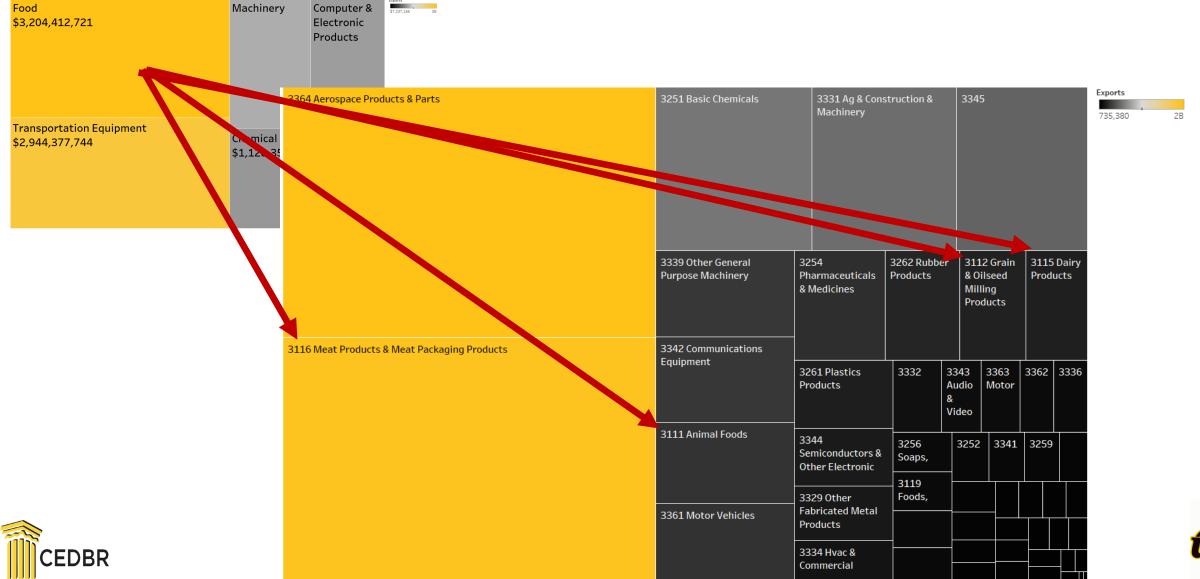

 How globally connected is the Kansas manufacturing economy?

 How important is manufacturing to the Kansas economy?