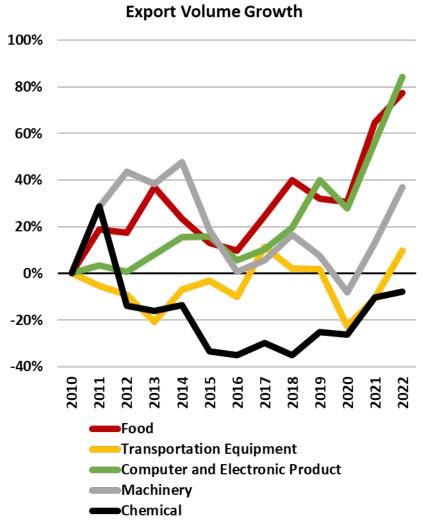

-The-Job Training



- Over 10 years
  4 to 10 years
  2 to 4 years
  1 to 2 years
  6 months to 1 year
  3 to 6 months
  1 to 3 months
  Short demonstration to 1 month
  None or short demonstration
- Lengthier OJT needed to meet competency requirements among:
  - Transportation Equipment
  - Chemicals
  - Computer Products
  - Metal Fabrication
- Food manufacturing has fastest on-the-job training process to meet competencies





# Food and Transportation Share Top Spot

Exports Machinery Computer & Food \$3,204,412,721 Electronic **Products Transportation Equipment** Plastics & Chemical \$2,944,377,744 \$1,128,358,211 Rubber Products





## Aerospace still dominates Kansas manufacturing exports







## MEAT!





## Aerospace Products = \$2.45B





#### Food and computer accelerate





- Not a 1:1 with overall production – Goods are traded domestically
- Varying composition effects (food vs. petroleum)
- Important to consider business cycles





## **Exports by Country**







Total Employment Contribution by Segment 9,157 66,779 57,228 10,953 19

9,157





















**25,150** 



16,887



#### Summary



Coleman Demonstration Car (1920)

Source: Kansas Historical Society

- KS machinery and plastics both had strong recent growth.
- KS top subsectors need higheducation, experienced workers to meet competency requirements
- For 7/10 top manufacturing sectors, exports continue to increase.
- Food and Transportation
   manufacturing support the most
   jobs across the state annually.





#### Manufacturing by Region



Dairy Industry in Ottawa, Kansas (1930-