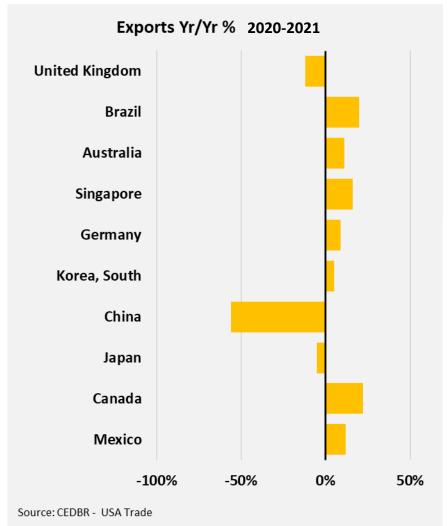

 How globally connected is the Kansas manufacturing economy?

 How important is manufacturing to the Kansas economy?