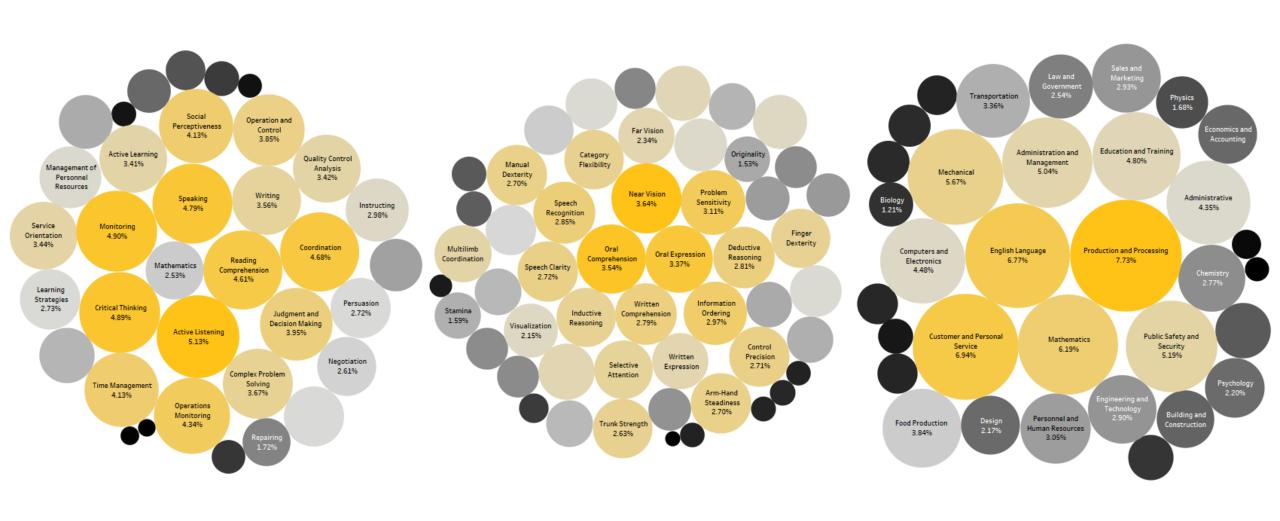

# Key Attributes - Manufacturing

Abilities Knowledge Skills

| English Language, 7.01%  Mathematics, 6.82%  Mechanical, 6.76%  Customer and Personal Service, 6.35%  Computers and Electronics, 5.74%  Administration and Management, 5.28%  Education and Training, 5.22%  Engineering and Technology, 4.42%  Public Safety and Security, 4.30%  Administrative, 4.25%  Design, 3.86%  Personnel and Human Resources, 2.86%  Transportation, 2.79%  Sales and Marketing, 2.68%  Chemistry, 2.61%  Physics, 2.31%  Building and Construction, 2.18%  Law and Government, 2.08%  Economics and Accounting, 2.06%  Psychology, 2.05% | English Language, 7.01%  Mathematics, 6.82%  Mechanical, 6.76%  Customer and Personal Service, 6.35%  Computers and Electronics, 5.74%  Administration and Management, 5.28%  Education and Training, 5.22%  Engineering and Technology, 4.42%  Public Safety and Security, 4.30%  Administrative, 4.25%  Design, 3.86%  Personnel and Human Resources, 2.86%  Transportation, 2.79%  Sales and Marketing, 2.68%  Chemistry, 2.61%  Physics, 2.31%  Building and Construction, 2.18%  Law and Government, 2.08%  Economics and Accounting, 2.06% | English Language, 7.01%  Mathematics, 6.82%  Mechanical, 6.76%  Customer and Personal Service, 6.35%  Computers and Electronics, 5.74%  Administration and Management, 5.28%  Education and Training, 5.22%  Engineering and Technology, 4.42%  Public Safety and Security, 4.30%  Administrative, 4.25%  Design, 3.86%  Personnel and Human Resources, 2.86%  Transportation, 2.79%  Sales and Marketing, 2.68%  Chemistry, 2.61%  Physics, 2.31%  Building and Construction, 2.18%  Law and Government, 2.08%  Economics and Accounting, 2.06% |
|---------------------------------------------------------------------------------------------------------------------------------------------------------------------------------------------------------------------------------------------------------------------------------------------------------------------------------------------------------------------------------------------------------------------------------------------------------------------------------------------------------------------------------------------------------------------|--------------------------------------------------------------------------------------------------------------------------------------------------------------------------------------------------------------------------------------------------------------------------------------------------------------------------------------------------------------------------------------------------------------------------------------------------------------------------------------------------------------------------------------------------|--------------------------------------------------------------------------------------------------------------------------------------------------------------------------------------------------------------------------------------------------------------------------------------------------------------------------------------------------------------------------------------------------------------------------------------------------------------------------------------------------------------------------------------------------|
| Mathematics, 6.82%  Mechanical, 6.76%  Customer and Personal Service, 6.35%  Computers and Electronics, 5.74%  Administration and Management, 5.28%  Education and Training, 5.22%  Engineering and Technology, 4.42%  Public Safety and Security, 4.30%  Administrative, 4.25%  Design, 3.86%  Personnel and Human Resources, 2.86%  Transportation, 2.79%  Sales and Marketing, 2.68%  Chemistry, 2.61%  Physics, 2.31%  Building and Construction, 2.18%  Law and Government, 2.08%  Economics and Accounting, 2.06%                                             | Mathematics, 6.82%  Mechanical, 6.76%  Customer and Personal Service, 6.35%  Computers and Electronics, 5.74%  Administration and Management, 5.28%  Education and Training, 5.22%  Engineering and Technology, 4.42%  Public Safety and Security, 4.30%  Administrative, 4.25%  Design, 3.86%  Personnel and Human Resources, 2.86%  Transportation, 2.79%  Sales and Marketing, 2.68%  Chemistry, 2.61%  Physics, 2.31%  Building and Construction, 2.18%  Law and Government, 2.08%  Economics and Accounting, 2.06%                          | Mathematics, 6.82%  Mechanical, 6.76%  Customer and Personal Service, 6.35%  Computers and Electronics, 5.74%  Administration and Management, 5.28%  Education and Training, 5.22%  Engineering and Technology, 4.42%  Public Safety and Security, 4.30%  Administrative, 4.25%  Design, 3.86%  Personnel and Human Resources, 2.86%  Transportation, 2.79%  Sales and Marketing, 2.68%  Chemistry, 2.61%  Physics, 2.31%  Building and Construction, 2.18%  Law and Government, 2.08%  Economics and Accounting, 2.06%                          |
| Mechanical, 6.76%  Customer and Personal Service, 6.35%  Computers and Electronics, 5.74%  Administration and Management, 5.28%  Education and Training, 5.22%  Engineering and Technology, 4.42%  Public Safety and Security, 4.30%  Administrative, 4.25%  Design, 3.86%  Personnel and Human Resources, 2.86%  Transportation, 2.79%  Sales and Marketing, 2.68%  Chemistry, 2.61%  Physics, 2.31%  Building and Construction, 2.18%  Law and Government, 2.08%  Economics and Accounting, 2.06%                                                                 | Mechanical, 6.76%  Customer and Personal Service, 6.35%  Computers and Electronics, 5.74%  Administration and Management, 5.28%  Education and Training, 5.22%  Engineering and Technology, 4.42%  Public Safety and Security, 4.30%  Administrative, 4.25%  Design, 3.86%  Personnel and Human Resources, 2.86%  Transportation, 2.79%  Sales and Marketing, 2.68%  Chemistry, 2.61%  Physics, 2.31%  Building and Construction, 2.18%  Law and Government, 2.08%  Economics and Accounting, 2.06%                                              | Customer and Personal Service, 6.35%  Computers and Electronics, 5.74%  Administration and Management, 5.28%  Education and Training, 5.22%  Engineering and Technology, 4.42%  Public Safety and Security, 4.30%  Administrative, 4.25%  Design, 3.86%  Personnel and Human Resources, 2.86%  Transportation, 2.79%  Sales and Marketing, 2.68%  Chemistry, 2.61%  Physics, 2.31%  Building and Construction, 2.18%  Law and Government, 2.08%  Economics and Accounting, 2.06%                                                                 |
| Customer and Personal Service, 6.35%  Computers and Electronics, 5.74%  Administration and Management, 5.28%  Education and Training, 5.22%  Engineering and Technology, 4.42%  Public Safety and Security, 4.30%  Administrative, 4.25%  Design, 3.86%  Personnel and Human Resources, 2.86%  Transportation, 2.79%  Sales and Marketing, 2.68%  Chemistry, 2.61%  Physics, 2.31%  Building and Construction, 2.18%  Law and Government, 2.08%  Economics and Accounting, 2.06%                                                                                    | Customer and Personal Service, 6.35%  Computers and Electronics, 5.74%  Administration and Management, 5.28%  Education and Training, 5.22%  Engineering and Technology, 4.42%  Public Safety and Security, 4.30%  Administrative, 4.25%  Design, 3.86%  Personnel and Human Resources, 2.86%  Transportation, 2.79%  Sales and Marketing, 2.68%  Chemistry, 2.61%  Physics, 2.31%  Building and Construction, 2.18%  Law and Government, 2.08%  Economics and Accounting, 2.06%                                                                 | Customer and Personal Service, 6.35%  Computers and Electronics, 5.74%  Administration and Management, 5.28%  Education and Training, 5.22%  Engineering and Technology, 4.42%  Public Safety and Security, 4.30%  Administrative, 4.25%  Design, 3.86%  Personnel and Human Resources, 2.86%  Transportation, 2.79%  Sales and Marketing, 2.68%  Chemistry, 2.61%  Physics, 2.31%  Building and Construction, 2.18%  Law and Government, 2.08%  Economics and Accounting, 2.06%                                                                 |
| Computers and Electronics, 5.74%  Administration and Management, 5.28%  Education and Training, 5.22%  Engineering and Technology, 4.42%  Public Safety and Security, 4.30%  Administrative, 4.25%  Design, 3.86%  Personnel and Human Resources, 2.86%  Transportation, 2.79%  Sales and Marketing, 2.68%  Chemistry, 2.61%  Physics, 2.31%  Building and Construction, 2.18%  Law and Government, 2.08%  Economics and Accounting, 2.06%                                                                                                                          | Computers and Electronics, 5.74%  Administration and Management, 5.28%  Education and Training, 5.22%  Engineering and Technology, 4.42%  Public Safety and Security, 4.30%  Administrative, 4.25%  Design, 3.86%  Personnel and Human Resources, 2.86%  Transportation, 2.79%  Sales and Marketing, 2.68%  Chemistry, 2.61%  Physics, 2.31%  Building and Construction, 2.18%  Law and Government, 2.08%  Economics and Accounting, 2.06%                                                                                                       | Computers and Electronics, 5.74%  Administration and Management, 5.28%  Education and Training, 5.22%  Engineering and Technology, 4.42%  Public Safety and Security, 4.30%  Administrative, 4.25%  Design, 3.86%  Personnel and Human Resources, 2.86%  Transportation, 2.79%  Sales and Marketing, 2.68%  Chemistry, 2.61%  Physics, 2.31%  Building and Construction, 2.18%  Law and Government, 2.08%  Economics and Accounting, 2.06%                                                                                                       |
| Administration and Management, 5.28%  Education and Training, 5.22%  Engineering and Technology, 4.42%  Public Safety and Security, 4.30%  Administrative, 4.25%  Design, 3.86%  Personnel and Human Resources, 2.86%  Transportation, 2.79%  Sales and Marketing, 2.68%  Chemistry, 2.61%  Physics, 2.31%  Building and Construction, 2.18%  Law and Government, 2.08%  Economics and Accounting, 2.06%                                                                                                                                                            | Administration and Management, 5.28%  Education and Training, 5.22%  Engineering and Technology, 4.42%  Public Safety and Security, 4.30%  Administrative, 4.25%  Design, 3.86%  Personnel and Human Resources, 2.86%  Transportation, 2.79%  Sales and Marketing, 2.68%  Chemistry, 2.61%  Physics, 2.31%  Building and Construction, 2.18%  Law and Government, 2.08%  Economics and Accounting, 2.06%                                                                                                                                         | Administration and Management, 5.28%  Education and Training, 5.22%  Engineering and Technology, 4.42%  Public Safety and Security, 4.30%  Administrative, 4.25%  Design, 3.86%  Personnel and Human Resources, 2.86%  Transportation, 2.79%  Sales and Marketing, 2.68%  Chemistry, 2.61%  Physics, 2.31%  Building and Construction, 2.18%  Law and Government, 2.08%  Economics and Accounting, 2.06%                                                                                                                                         |
| Education and Training, 5.22%  Engineering and Technology, 4.42%  Public Safety and Security, 4.30%  Administrative, 4.25%  Design, 3.86%  Personnel and Human Resources, 2.86%  Transportation, 2.79%  Sales and Marketing, 2.68%  Chemistry, 2.61%  Physics, 2.31%  Building and Construction, 2.18%  Law and Government, 2.08%  Economics and Accounting, 2.06%                                                                                                                                                                                                  | Education and Training, 5.22%  Engineering and Technology, 4.42%  Public Safety and Security, 4.30%  Administrative, 4.25%  Design, 3.86%  Personnel and Human Resources, 2.86%  Transportation, 2.79%  Sales and Marketing, 2.68%  Chemistry, 2.61%  Physics, 2.31%  Building and Construction, 2.18%  Law and Government, 2.08%  Economics and Accounting, 2.06%                                                                                                                                                                               | Education and Training, 5.22%  Engineering and Technology, 4.42%  Public Safety and Security, 4.30%  Administrative, 4.25%  Design, 3.86%  Personnel and Human Resources, 2.86%  Transportation, 2.79%  Sales and Marketing, 2.68%  Chemistry, 2.61%  Physics, 2.31%  Building and Construction, 2.18%  Law and Government, 2.08%  Economics and Accounting, 2.06%                                                                                                                                                                               |
| Engineering and Technology, 4.42%  Public Safety and Security, 4.30%  Administrative, 4.25%  Design, 3.86%  Personnel and Human Resources, 2.86%  Transportation, 2.79%  Sales and Marketing, 2.68%  Chemistry, 2.61%  Physics, 2.31%  Building and Construction, 2.18%  Law and Government, 2.08%  Economics and Accounting, 2.06%                                                                                                                                                                                                                                 | Engineering and Technology, 4.42%  Public Safety and Security, 4.30%  Administrative, 4.25%  Design, 3.86%  Personnel and Human Resources, 2.86%  Transportation, 2.79%  Sales and Marketing, 2.68%  Chemistry, 2.61%  Physics, 2.31%  Building and Construction, 2.18%  Law and Government, 2.08%  Economics and Accounting, 2.06%                                                                                                                                                                                                              | Engineering and Technology, 4.42%  Public Safety and Security, 4.30%  Administrative, 4.25%  Design, 3.86%  Personnel and Human Resources, 2.86%  Transportation, 2.79%  Sales and Marketing, 2.68%  Chemistry, 2.61%  Physics, 2.31%  Building and Construction, 2.18%  Law and Government, 2.08%  Economics and Accounting, 2.06%                                                                                                                                                                                                              |
| Public Safety and Security, 4.30%  Administrative, 4.25%  Design, 3.86%  Personnel and Human Resources, 2.86%  Transportation, 2.79%  Sales and Marketing, 2.68%  Chemistry, 2.61%  Physics, 2.31%  Building and Construction, 2.18%  Law and Government, 2.08%  Economics and Accounting, 2.06%                                                                                                                                                                                                                                                                    | Public Safety and Security, 4.30%  Administrative, 4.25%  Design, 3.86%  Personnel and Human Resources, 2.86%  Transportation, 2.79%  Sales and Marketing, 2.68%  Chemistry, 2.61%  Physics, 2.31%  Building and Construction, 2.18%  Law and Government, 2.08%  Economics and Accounting, 2.06%                                                                                                                                                                                                                                                 | Public Safety and Security, 4.30%  Administrative, 4.25%  Design, 3.86%  Personnel and Human Resources, 2.86%  Transportation, 2.79%  Sales and Marketing, 2.68%  Chemistry, 2.61%  Physics, 2.31%  Building and Construction, 2.18%  Law and Government, 2.08%  Economics and Accounting, 2.06%                                                                                                                                                                                                                                                 |
| Administrative, 4.25%  Design, 3.86%  Personnel and Human Resources, 2.86%  Transportation, 2.79%  Sales and Marketing, 2.68%  Chemistry, 2.61%  Physics, 2.31%  Building and Construction, 2.18%  Law and Government, 2.08%  Economics and Accounting, 2.06%                                                                                                                                                                                                                                                                                                       | Administrative, 4.25%  Design, 3.86%  Personnel and Human Resources, 2.86%  Transportation, 2.79%  Sales and Marketing, 2.68%  Chemistry, 2.61%  Physics, 2.31%  Building and Construction, 2.18%  Law and Government, 2.08%  Economics and Accounting, 2.06%                                                                                                                                                                                                                                                                                    | Administrative, 4.25%  Design, 3.86%  Personnel and Human Resources, 2.86%  Transportation, 2.79%  Sales and Marketing, 2.68%  Chemistry, 2.61%  Physics, 2.31%  Building and Construction, 2.18%  Law and Government, 2.08%  Economics and Accounting, 2.06%                                                                                                                                                                                                                                                                                    |
| Design, 3.86%  Personnel and Human Resources, 2.86%  Transportation, 2.79%  Sales and Marketing, 2.68%  Chemistry, 2.61%  Physics, 2.31%  Building and Construction, 2.18%  Law and Government, 2.08%  Economics and Accounting, 2.06%                                                                                                                                                                                                                                                                                                                              | Design, 3.86%  Personnel and Human Resources, 2.86%  Transportation, 2.79%  Sales and Marketing, 2.68%  Chemistry, 2.61%  Physics, 2.31%  Building and Construction, 2.18%  Law and Government, 2.08%  Economics and Accounting, 2.06%                                                                                                                                                                                                                                                                                                           | Design, 3.86%  Personnel and Human Resources, 2.86%  Transportation, 2.79%  Sales and Marketing, 2.68%  Chemistry, 2.61%  Physics, 2.31%  Building and Construction, 2.18%  Law and Government, 2.08%  Economics and Accounting, 2.06%                                                                                                                                                                                                                                                                                                           |
| Personnel and Human Resources, 2.86%  Transportation, 2.79%  Sales and Marketing, 2.68%  Chemistry, 2.61%  Physics, 2.31%  Building and Construction, 2.18%  Law and Government, 2.08%  Economics and Accounting, 2.06%                                                                                                                                                                                                                                                                                                                                             | Personnel and Human Resources, 2.86%  Transportation, 2.79%  Sales and Marketing, 2.68%  Chemistry, 2.61%  Physics, 2.31%  Building and Construction, 2.18%  Law and Government, 2.08%  Economics and Accounting, 2.06%                                                                                                                                                                                                                                                                                                                          | Personnel and Human Resources, 2.86%  Transportation, 2.79%  Sales and Marketing, 2.68%  Chemistry, 2.61%  Physics, 2.31%  Building and Construction, 2.18%  Law and Government, 2.08%  Economics and Accounting, 2.06%                                                                                                                                                                                                                                                                                                                          |
| Transportation, 2.79% Sales and Marketing, 2.68% Chemistry, 2.61% Physics, 2.31% Building and Construction, 2.18% Law and Government, 2.08% Economics and Accounting, 2.06%                                                                                                                                                                                                                                                                                                                                                                                         | Transportation, 2.79% Sales and Marketing, 2.68% Chemistry, 2.61% Physics, 2.31% Building and Construction, 2.18% Law and Government, 2.08% Economics and Accounting, 2.06%                                                                                                                                                                                                                                                                                                                                                                      | Transportation, 2.79% Sales and Marketing, 2.68% Chemistry, 2.61% Physics, 2.31% Building and Construction, 2.18% Law and Government, 2.08% Economics and Accounting, 2.06%                                                                                                                                                                                                                                                                                                                                                                      |
| Sales and Marketing, 2.68%  Chemistry, 2.61%  Physics, 2.31%  Building and Construction, 2.18%  Law and Government, 2.08%  Economics and Accounting, 2.06%                                                                                                                                                                                                                                                                                                                                                                                                          | Sales and Marketing, 2.68%  Chemistry, 2.61%  Physics, 2.31%  Building and Construction, 2.18%  Law and Government, 2.08%  Economics and Accounting, 2.06%                                                                                                                                                                                                                                                                                                                                                                                       | Sales and Marketing, 2.68%  Chemistry, 2.61%  Physics, 2.31%  Building and Construction, 2.18%  Law and Government, 2.08%  Economics and Accounting, 2.06%                                                                                                                                                                                                                                                                                                                                                                                       |
| Chemistry, 2.61% Physics, 2.31% Building and Construction, 2.18% Law and Government, 2.08% Economics and Accounting, 2.06%                                                                                                                                                                                                                                                                                                                                                                                                                                          | Chemistry, 2.61% Physics, 2.31% Building and Construction, 2.18% Law and Government, 2.08% Economics and Accounting, 2.06%                                                                                                                                                                                                                                                                                                                                                                                                                       | Chemistry, 2.61% Physics, 2.31% Building and Construction, 2.18% Law and Government, 2.08% Economics and Accounting, 2.06%                                                                                                                                                                                                                                                                                                                                                                                                                       |
| Physics, 2.31% Building and Construction, 2.18% Law and Government, 2.08% Economics and Accounting, 2.06%                                                                                                                                                                                                                                                                                                                                                                                                                                                           | Physics, 2.31% Building and Construction, 2.18% Law and Government, 2.08% Economics and Accounting, 2.06%                                                                                                                                                                                                                                                                                                                                                                                                                                        | Physics, 2.31% Building and Construction, 2.18% Law and Government, 2.08% Economics and Accounting, 2.06%                                                                                                                                                                                                                                                                                                                                                                                                                                        |
| Building and Construction, 2.18%<br>Law and Government, 2.08%<br>Economics and Accounting, 2.06%                                                                                                                                                                                                                                                                                                                                                                                                                                                                    | Building and Construction, 2.18%<br>Law and Government, 2.08%<br>Economics and Accounting, 2.06%                                                                                                                                                                                                                                                                                                                                                                                                                                                 | Building and Construction, 2.18%<br>Law and Government, 2.08%<br>Economics and Accounting, 2.06%                                                                                                                                                                                                                                                                                                                                                                                                                                                 |
| Law and Government, 2.08%<br>Economics and Accounting, 2.06%                                                                                                                                                                                                                                                                                                                                                                                                                                                                                                        | Law and Government, 2.08%<br>Economics and Accounting, 2.06%                                                                                                                                                                                                                                                                                                                                                                                                                                                                                     | Law and Government, 2.08%<br>Economics and Accounting, 2.06%                                                                                                                                                                                                                                                                                                                                                                                                                                                                                     |
| Economics and Accounting, 2.06%                                                                                                                                                                                                                                                                                                                                                                                                                                                                                                                                     | Economics and Accounting, 2.06%                                                                                                                                                                                                                                                                                                                                                                                                                                                                                                                  | Economics and Accounting, 2.06%                                                                                                                                                                                                                                                                                                                                                                                                                                                                                                                  |
|                                                                                                                                                                                                                                                                                                                                                                                                                                                                                                                                                                     |                                                                                                                                                                                                                                                                                                                                                                                                                                                                                                                                                  |                                                                                                                                                                                                                                                                                                                                                                                                                                                                                                                                                  |
| - Topinology) Election                                                                                                                                                                                                                                                                                                                                                                                                                                                                                                                                              | - Topenotegy, Elos in                                                                                                                                                                                                                                                                                                                                                                                                                                                                                                                            | i oyenorogy, Erooro                                                                                                                                                                                                                                                                                                                                                                                                                                                                                                                              |
|                                                                                                                                                                                                                                                                                                                                                                                                                                                                                                                                                                     |                                                                                                                                                                                                                                                                                                                                                                                                                                                                                                                                                  |                                                                                                                                                                                                                                                                                                                                                                                                                                                                                                                                                  |
|                                                                                                                                                                                                                                                                                                                                                                                                                                                                                                                                                                     |                                                                                                                                                                                                                                                                                                                                                                                                                                                                                                                                                  | <u></u>                                                                                                                                                                                                                                                                                                                                                                                                                                                                                                                                          |
|                                                                                                                                                                                                                                                                                                                                                                                                                                                                                                                                                                     |                                                                                                                                                                                                                                                                                                                                                                                                                                                                                                                                                  |                                                                                                                                                                                                                                                                                                                                                                                                                                                                                                                                                  |

#### **Abilities** - Enduring Attributes

- Oral comprehension/ expression exceeds written
- Cognitive abilities dominate
  - Idea Generation and Reasoning
  - Verbal Abilities

#### **Knowledge - Domain Principles**

- Procedure knowledge occupies many of top competencies
  - Composition effect
- Customers Service
- Admin/Management
- English Language

### **Skills** - Developed Capacities

- Basic skills rank highest
- Cross-functional technical skills form mid-range