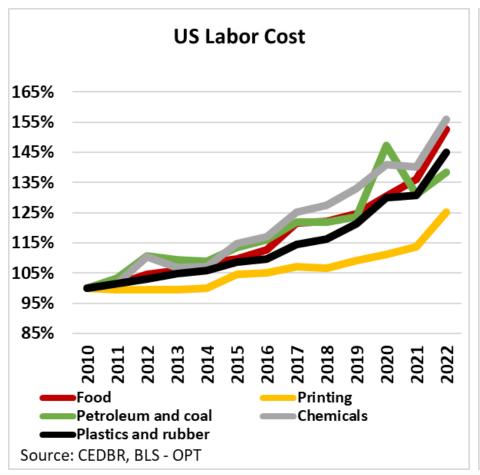

ting

Machinery













Chemical

**GARMIN** 

Computer





## Kansas Tops the Nation in 7 of our Top 10 Segments



# KS machinery and plastics are expanding



- Transportation
   Equipment
   employment declined
   by 4% over the last
   year while wages
   increased.
- Machinery
   Manufacturing had the
   strongest growth of all
   sectors.
- Plastics and Rubber employment grew by 5.4%
- Food processing is at an all-time high





# US firms are finding it difficult to squeeze value out of the labor market



- Printing grew by almost 9%, the fastest among selected sectors
- Chemicals had the biggest decline from increasing input costs
- Transportation productivity dropped 6% as labor became more difficult to find





## Total unit labor costs soar, as firms fight over talent





- Chemicals and food manufacturing had the highest increase in labor costs.
- Printing was the laggard in labor costs, a sign of decreasing labor demand.





# Rank the following talent management strategies for 2023(top=most important).

Upskilling and reskilling (increased training dollars)

DEI (diversity, equity, and inclusion) strategy

Pay or bonus increases

Flexible work arrangements



# Mathematics, critical thinking, and oral comprehension are in high demand across industries

| Knowledge                     |                   |                   |                          |  |  |
|-------------------------------|-------------------|-------------------|--------------------------|--|--|
| Attribute                     | Chemical Products | Computer Products | Transportation