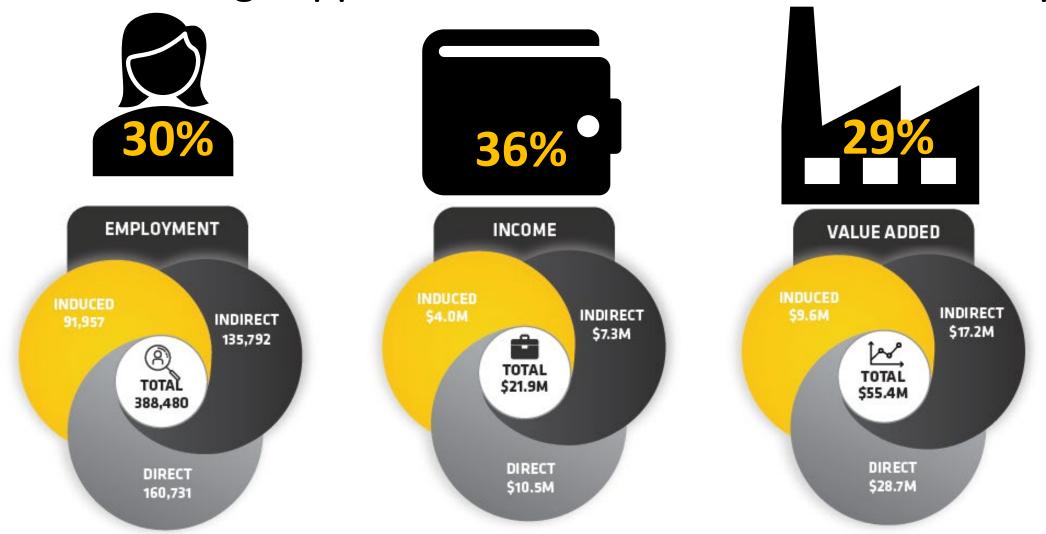

# **Manufacturing Share**

Employment 14.4%

Wages 17.0%

#### REGIONAL CONCENTRATION

| State                 | Employment               | Employment<br>LQ | Average<br>Wages | Wage LQ |  |
|-----------------------|--------------------------|------------------|------------------|---------|--|
| Colorado              | 148,649                  | 0.64             | \$80,779         | 0.65    |  |
| Kansas                | 160,731                  | 1.39             | \$64,603         | 1.48    |  |
| Missouri              | 270,834                  | 1.15             | \$63,452         | 1.15    |  |
| Nebraska              | 99,519                   | 1.2              | \$59,991         | 1.18    |  |
| Oklahoma              | 128,694                  | 0.96             | \$62,625         | 1.03    |  |
| Source: CEDBR, BLS, Q | Source: CEDBR, BLS, QCEW |                  |                  |         |  |

KS is 1.4X more concentrated in Manufacturing than the nation.

## Manufacturing was resilient during a turbulent decade

- **Employment** has grown by 0.6% since 2010, adding 960 jobs.
- Kansas lost 73 manufacturing
   Establishments over the eleven-year period.
- Kansas manufacturing Wages grew by 27%, ten percentage points slower than the overall state average.
  - Manufacturing \$64,603
  - Total \$53,422