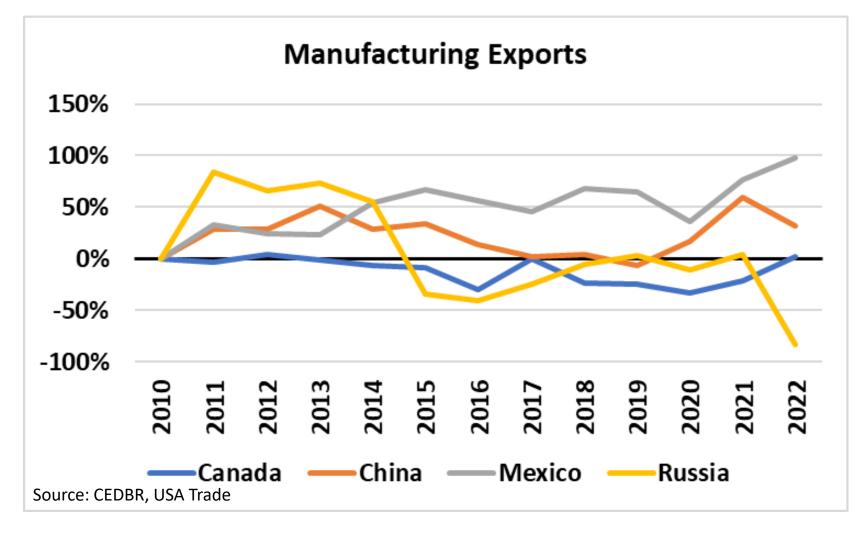

 How globally connected is the Kansas manufacturing economy?

 How important is manufacturing to the Kansas economy?