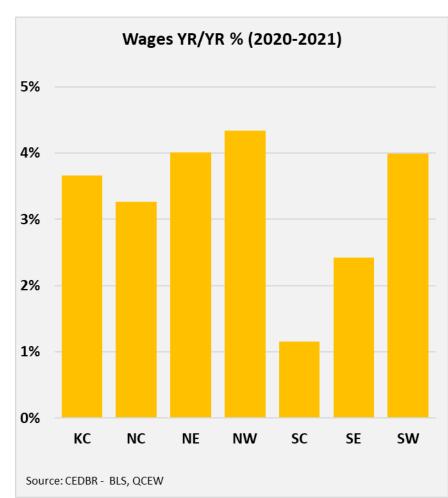

## Manufacturing was resilient during a turbulent decade

- **Employment** has grown by 0.6% since 2010, adding 960 jobs.
- Kansas lost 73 manufacturing
   Establishments over the eleven-year period.
- Kansas manufacturing Wages grew by 27%, ten percentage points slower than the overall state average.
  - Manufacturing \$64,603
  - Total \$53,422