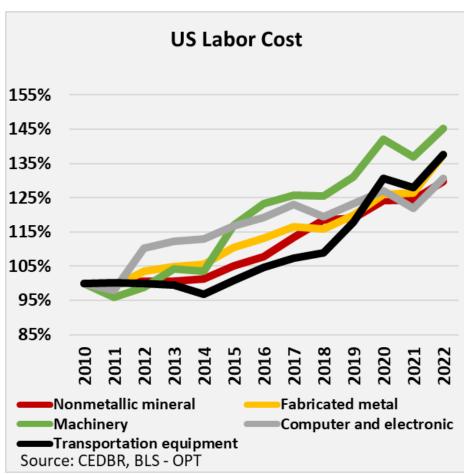

ng

Machinery













Chemical

**GARMIN** 

Computer





## Kansas Tops the Nation in 7 of our Top 10 Segments



# KS machinery and plastics are expanding



- Transportation
   Equipment
   employment declined
   by 4% over the last
   year while wages
   increased.
- Machinery
   Manufacturing had the
   strongest growth of all
   sectors.
- Plastics and Rubber employment grew by 5.4%
- Food processing is at an all-time high





# US firms are finding it difficult to squeeze value out of the labor market



- Printing grew by almost 9%, the fastest among selected sectors
- Chemicals had the biggest decline from increasing input costs
- Transportation productivity dropped 6% as labor became more difficult to find





## Total unit labor costs soar, as firms fight over talent





- Chemicals and food manufacturing had the highest increase in labor costs.
- Printing was the laggard in labor costs, a sign of decreasing labor demand.





# Rank the following talent management strategies for 2023(top=most important).

Upskilling and reskilling (increased training dollars)

DEI (diversity, equity, and inclusion) strategy

Pay or bonus increases

Flexible work arrangements



# Mathematics, critical thinking, and oral comprehension are in high demand across industries

| Knowledge                     |                   |                   |                          |  |  |
|-------------------------------|-------------------|-------------------|--------------------------|--|--|
| Attribute                     | Chemical Products | Computer Products | Transportation E