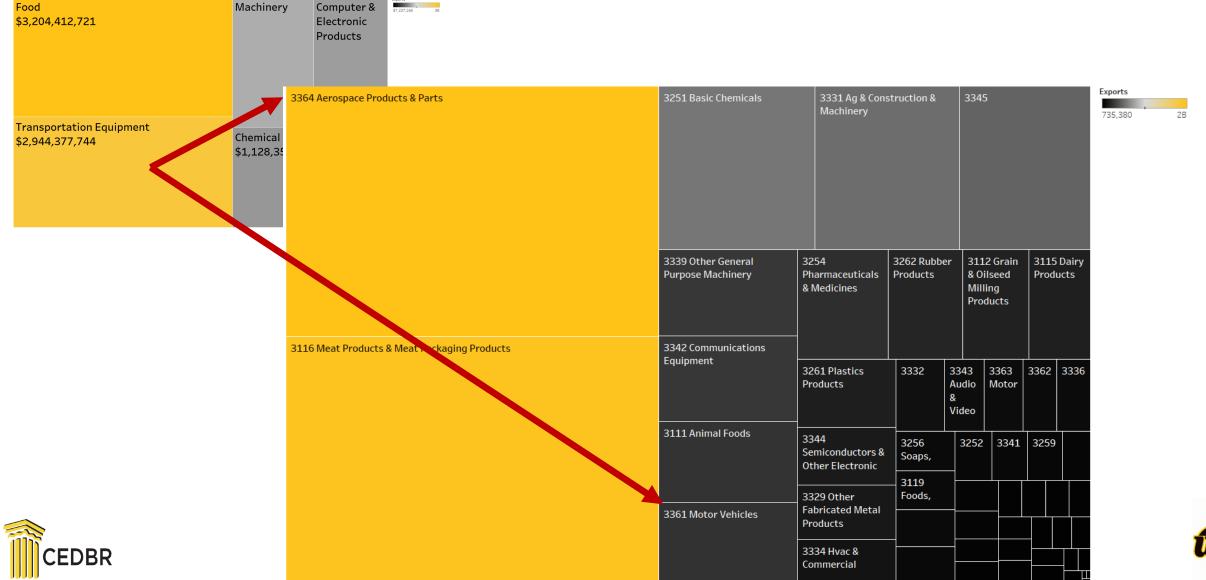

manufacturing jobs require >6 months On-The-Job Training



- Over 10 years
  4 to 10 years
  2 to 4 years
  1 to 2 years
  6 months to 1 year
  3 to 6 months
  1 to 3 months
  Short demonstration to 1 month
  None or short demonstration
- Lengthier OJT needed to meet competency requirements among:
  - Transportation Equipment
  - Chemicals
  - Computer Products
  - Metal Fabrication
- Food manufacturing has fastest on-the-job training process to meet competencies





# Food and Transportation Share Top Spot

Exports Machinery Computer & Food \$3,204,412,721 Electronic **Products Transportation Equipment** Plastics & Chemical \$2,944,377,744 \$1,128,358,211 Rubber Products





## Aerospace still dominates Kansas manufacturing exports







## MEAT!





## Aerospace Products = \$2.45B





#### Food and computer accelerate





- Not a 1:1 with overall production – Goods are traded domestically
- Varying composition effects (food vs. petroleum)
- Important to consider business cycles





## **Exports by Country**







Total Employment Contribution by Segment 9,157 66,779 57,228 10,953 19

9,157





















**25,150** 



16,887



#### Summary



Coleman Demonstration Car (1920)

Source: Kansas Historical Society

- KS machinery and plastics both had strong recent growth.
- KS top subsectors need higheducation, experienced workers to meet competency requirements
- For 7/10 top manufacturing sectors, exports continue to increase.
- Food and Transportation
   manufacturing support the most
   jobs across the state annually.





#### Manufacturing by Region