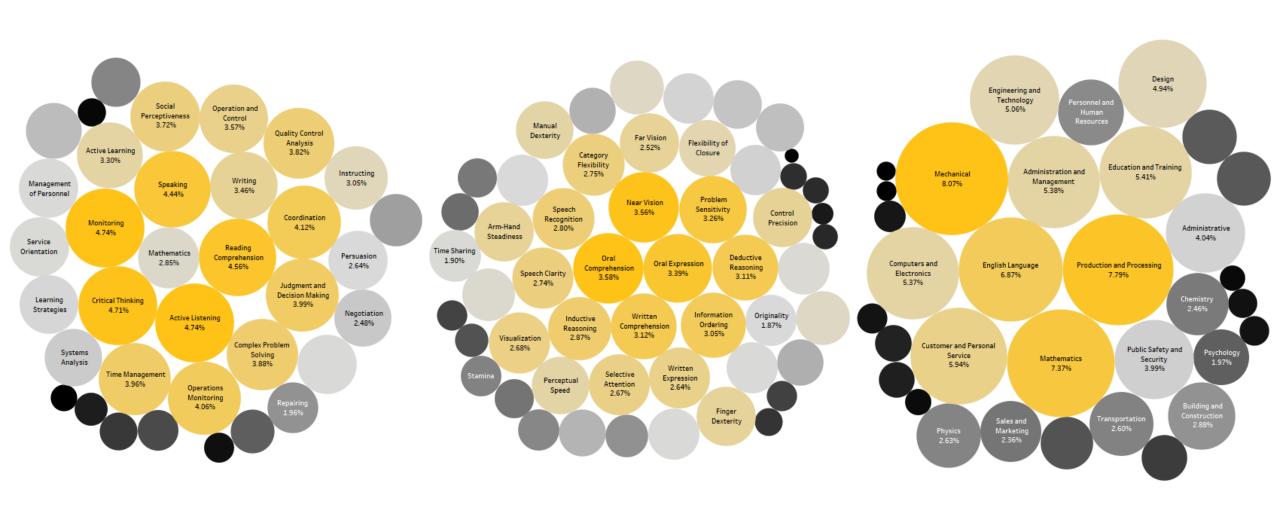

# Key Attributes - Manufacturing

Abilities Knowledge Skills

| English Language, 7.01%  Mathematics, 6.82%  Mechanical, 6.76%  Customer and Personal Service, 6.35%  Computers and Electronics, 5.74%  Administration and Management, 5.28%  Education and Training, 5.22%  Engineering and Technology, 4.42%  Public Safety and Security, 4.30%  Administrative, 4.25%  Design, 3.86%  Personnel and Human Resources, 2.86%  Transportation, 2.79%  Sales and Marketing, 2.68%  Chemistry, 2.61%  Physics, 2.31%  Building and Construction, 2.18%  Law and Government, 2.08%  Economics and Accounting, 2.06%  Psychology, 2.05% | English Language, 7.01%  Mathematics, 6.82%  Mechanical, 6.76%  Customer and Personal Service, 6.35%  Computers and Electronics, 5.74%  Administration and Management, 5.28%  Education and Training, 5.22%  Engineering and Technology, 4.42%  Public Safety and Security, 4.30%  Administrative, 4.25%  Design, 3.86%  Personnel and Human Resources, 2.86%  Transportation, 2.79%  Sales and Marketing, 2.68%  Chemistry, 2.61%  Physics, 2.31%  Building and Construction, 2.18%  Law and Government, 2.08%  Economics and Accounting, 2.06% | English Language, 7.01%  Mathematics, 6.82%  Mechanical, 6.76%  Customer and Personal Service, 6.35%  Computers and Electronics, 5.74%  Administration and Management, 5.28%  Education and Training, 5.22%  Engineering and Technology, 4.42%  Public Safety and Security, 4.30%  Administrative, 4.25%  Design, 3.86%  Personnel and Human Resources, 2.86%  Transportation, 2.79%  Sales and Marketing, 2.68%  Chemistry, 2.61%  Physics, 2.31%  Building and Construction, 2.18%  Law and Government, 2.08%  Economics and Accounting, 2.06% |
|---------------------------------------------------------------------------------------------------------------------------------------------------------------------------------------------------------------------------------------------------------------------------------------------------------------------------------------------------------------------------------------------------------------------------------------------------------------------------------------------------------------------------------------------------------------------|--------------------------------------------------------------------------------------------------------------------------------------------------------------------------------------------------------------------------------------------------------------------------------------------------------------------------------------------------------------------------------------------------------------------------------------------------------------------------------------------------------------------------------------------------|--------------------------------------------------------------------------------------------------------------------------------------------------------------------------------------------------------------------------------------------------------------------------------------------------------------------------------------------------------------------------------------------------------------------------------------------------------------------------------------------------------------------------------------------------|
| Mathematics, 6.82%  Mechanical, 6.76%  Customer and Personal Service, 6.35%  Computers and Electronics, 5.74%  Administration and Management, 5.28%  Education and Training, 5.22%  Engineering and Technology, 4.42%  Public Safety and Security, 4.30%  Administrative, 4.25%  Design, 3.86%  Personnel and Human Resources, 2.86%  Transportation, 2.79%  Sales and Marketing, 2.68%  Chemistry, 2.61%  Physics, 2.31%  Building and Construction, 2.18%  Law and Government, 2.08%  Economics and Accounting, 2.06%                                             | Mathematics, 6.82%  Mechanical, 6.76%  Customer and Personal Service, 6.35%  Computers and Electronics, 5.74%  Administration and Management, 5.28%  Education and Training, 5.22%  Engineering and Technology, 4.42%  Public Safety and Security, 4.30%  Administrative, 4.25%  Design, 3.86%  Personnel and Human Resources, 2.86%  Transportation, 2.79%  Sales and Marketing, 2.68%  Chemistry, 2.61%  Physics, 2.31%  Building and Construction, 2.18%  Law and Government, 2.08%  Economics and Accounting, 2.06%                          | Mathematics, 6.82%  Mechanical, 6.76%  Customer and Personal Service, 6.35%  Computers and Electronics, 5.74%  Administration and Management, 5.28%  Education and Training, 5.22%  Engineering and Technology, 4.42%  Public Safety and Security, 4.30%  Administrative, 4.25%  Design, 3.86%  Personnel and Human Resources, 2.86%  Transportation, 2.79%  Sales and Marketing, 2.68%  Chemistry, 2.61%  Physics, 2.31%  Building and Construction, 2.18%  Law and Government, 2.08%  Economics and Accounting, 2.06%                          |
| Mechanical, 6.76%  Customer and Personal Service, 6.35%  Computers and Electronics, 5.74%  Administration and Management, 5.28%  Education and Training, 5.22%  Engineering and Technology, 4.42%  Public Safety and Security, 4.30%  Administrative, 4.25%  Design, 3.86%  Personnel and Human Resources, 2.86%  Transportation, 2.79%  Sales and Marketing, 2.68%  Chemistry, 2.61%  Physics, 2.31%  Building and Construction, 2.18%  Law and Government, 2.08%  Economics and Accounting, 2.06%                                                                 | Mechanical, 6.76%  Customer and Personal Service, 6.35%  Computers and Electronics, 5.74%  Administration and Management, 5.28%  Education and Training, 5.22%  Engineering and Technology, 4.42%  Public Safety and Security, 4.30%  Administrative, 4.25%  Design, 3.86%  Personnel and Human Resources, 2.86%  Transportation, 2.79%  Sales and Marketing, 2.68%  Chemistry, 2.61%  Physics, 2.31%  Building and Construction, 2.18%  Law and Government, 2.08%  Economics and Accounting, 2.06%                                              | Customer and Personal Service, 6.35%  Computers and Electronics, 5.74%  Administration and Management, 5.28%  Education and Training, 5.22%  Engineering and Technology, 4.42%  Public Safety and Security, 4.30%  Administrative, 4.25%  Design, 3.86%  Personnel and Human Resources, 2.86%  Transportation, 2.79%  Sales and Marketing, 2.68%  Chemistry, 2.61%  Physics, 2.31%  Building and Construction, 2.18%  Law and Government, 2.08%  Economics and Accounting, 2.06%                                                                 |
| Customer and Personal Service, 6.35%  Computers and Electronics, 5.74%  Administration and Management, 5.28%  Education and Training, 5.22%  Engineering and Technology, 4.42%  Public Safety and Security, 4.30%  Administrative, 4.25%  Design, 3.86%  Personnel and Human Resources, 2.86%  Transportation, 2.79%  Sales and Marketing, 2.68%  Chemistry, 2.61%  Physics, 2.31%  Building and Construction, 2.18%  Law and Government, 2.08%  Economics and Accounting, 2.06%                                                                                    | Customer and Personal Service, 6.35%  Computers and Electronics, 5.74%  Administration and Management, 5.28%  Education and Training, 5.22%  Engineering and Technology, 4.42%  Public Safety and Security, 4.30%  Administrative, 4.25%  Design, 3.86%  Personnel and Human Resources, 2.86%  Transportation, 2.79%  Sales and Marketing, 2.68%  Chemistry, 2.61%  Physics, 2.31%  Building and Construction, 2.18%  Law and Government, 2.08%  Economics and Accounting, 2.06%                                                                 | Customer and Personal Service, 6.35%  Computers and Electronics, 5.74%  Administration and Management, 5.28%  Education and Training, 5.22%  Engineering and Technology, 4.42%  Public Safety and Security, 4.30%  Administrative, 4.25%  Design, 3.86%  Personnel and Human Resources, 2.86%  Transportation, 2.79%  Sales and Marketing, 2.68%  Chemistry, 2.61%  Physics, 2.31%  Building and Construction, 2.18%  Law and Government, 2.08%  Economics and Accounting, 2.06%                                                                 |
| Computers and Electronics, 5.74%  Administration and Management, 5.28%  Education and Training, 5.22%  Engineering and Technology, 4.42%  Public Safety and Security, 4.30%  Administrative, 4.25%  Design, 3.86%  Personnel and Human Resources, 2.86%  Transportation, 2.79%  Sales and Marketing, 2.68%  Chemistry, 2.61%  Physics, 2.31%  Building and Construction, 2.18%  Law and Government, 2.08%  Economics and Accounting, 2.06%                                                                                                                          | Computers and Electronics, 5.74%  Administration and Management, 5.28%  Education and Training, 5.22%  Engineering and Technology, 4.42%  Public Safety and Security, 4.30%  Administrative, 4.25%  Design, 3.86%  Personnel and Human Resources, 2.86%  Transportation, 2.79%  Sales and Marketing, 2.68%  Chemistry, 2.61%  Physics, 2.31%  Building and Construction, 2.18%  Law and Government, 2.08%  Economics and Accounting, 2.06%                                                                                                       | Computers and Electronics, 5.74%  Administration and Management, 5.28%  Education and Training, 5.22%  Engineering and Technology, 4.42%  Public Safety and Security, 4.30%  Administrative, 4.25%  Design, 3.86%  Personnel and Human Resources, 2.86%  Transportation, 2.79%  Sales and Marketing, 2.68%  Chemistry, 2.61%  Physics, 2.31%  Building and Construction, 2.18%  Law and Government, 2.08%  Economics and Accounting, 2.06%                                                                                                       |
| Administration and Management, 5.28%  Education and Training, 5.22%  Engineering and Technology, 4.42%  Public Safety and Security, 4.30%  Administrative, 4.25%  Design, 3.86%  Personnel and Human Resources, 2.86%  Transportation, 2.79%  Sales and Marketing, 2.68%  Chemistry, 2.61%  Physics, 2.31%  Building and Construction, 2.18%  Law and Government, 2.08%  Economics and Accounting, 2.06%                                                                                                                                                            | Administration and Management, 5.28%  Education and Training, 5.22%  Engineering and Technology, 4.42%  Public Safety and Security, 4.30%  Administrative, 4.25%  Design, 3.86%  Personnel and Human Resources, 2.86%  Transportation, 2.79%  Sales and Marketing, 2.68%  Chemistry, 2.61%  Physics, 2.31%  Building and Construction, 2.18%  Law and Government, 2.08%  Economics and Accounting, 2.06%                                                                                                                                         | Administration and Management, 5.28%  Education and Training, 5.22%  Engineering and Technology, 4.42%  Public Safety and Security, 4.30%  Administrative, 4.25%  Design, 3.86%  Personnel and Human Resources, 2.86%  Transportation, 2.79%  Sales and Marketing, 2.68%  Chemistry, 2.61%  Physics, 2.31%  Building and Construction, 2.18%  Law and Government, 2.08%  Economics and Accounting, 2.06%                                                                                                                                         |
| Education and Training, 5.22%  Engineering and Technology, 4.42%  Public Safety and Security, 4.30%  Administrative, 4.25%  Design, 3.86%  Personnel and Human Resources, 2.86%  Transportation, 2.79%  Sales and Marketing, 2.68%  Chemistry, 2.61%  Physics, 2.31%  Building and Construction, 2.18%  Law and Government, 2.08%  Economics and Accounting, 2.06%                                                                                                                                                                                                  | Education and Training, 5.22%  Engineering and Technology, 4.42%  Public Safety and Security, 4.30%  Administrative, 4.25%  Design, 3.86%  Personnel and Human Resources, 2.86%  Transportation, 2.79%  Sales and Marketing, 2.68%  Chemistry, 2.61%  Physics, 2.31%  Building and Construction, 2.18%  Law and Government, 2.08%  Economics and Accounting, 2.06%                                                                                                                                                                               | Education and Training, 5.22%  Engineering and Technology, 4.42%  Public Safety and Security, 4.30%  Administrative, 4.25%  Design, 3.86%  Personnel and Human Resources, 2.86%  Transportation, 2.79%  Sales and Marketing, 2.68%  Chemistry, 2.61%  Physics, 2.31%  Building and Construction, 2.18%  Law and Government, 2.08%  Economics and Accounting, 2.06%                                                                                                                                                                               |
| Engineering and Technology, 4.42%  Public Safety and Security, 4.30%  Administrative, 4.25%  Design, 3.86%  Personnel and Human Resources, 2.86%  Transportation, 2.79%  Sales and Marketing, 2.68%  Chemistry, 2.61%  Physics, 2.31%  Building and Construction, 2.18%  Law and Government, 2.08%  Economics and Accounting, 2.06%                                                                                                                                                                                                                                 | Engineering and Technology, 4.42%  Public Safety and Security, 4.30%  Administrative, 4.25%  Design, 3.86%  Personnel and Human Resources, 2.86%  Transportation, 2.79%  Sales and Marketing, 2.68%  Chemistry, 2.61%  Physics, 2.31%  Building and Construction, 2.18%  Law and Government, 2.08%  Economics and Accounting, 2.06%                                                                                                                                                                                                              | Engineering and Technology, 4.42%  Public Safety and Security, 4.30%  Administrative, 4.25%  Design, 3.86%  Personnel and Human Resources, 2.86%  Transportation, 2.79%  Sales and Marketing, 2.68%  Chemistry, 2.61%  Physics, 2.31%  Building and Construction, 2.18%  Law and Government, 2.08%  Economics and Accounting, 2.06%                                                                                                                                                                                                              |
| Public Safety and Security, 4.30%  Administrative, 4.25%  Design, 3.86%  Personnel and Human Resources, 2.86%  Transportation, 2.79%  Sales and Marketing, 2.68%  Chemistry, 2.61%  Physics, 2.31%  Building and Construction, 2.18%  Law and Government, 2.08%  Economics and Accounting, 2.06%                                                                                                                                                                                                                                                                    | Public Safety and Security, 4.30%  Administrative, 4.25%  Design, 3.86%  Personnel and Human Resources, 2.86%  Transportation, 2.79%  Sales and Marketing, 2.68%  Chemistry, 2.61%  Physics, 2.31%  Building and Construction, 2.18%  Law and Government, 2.08%  Economics and Accounting, 2.06%                                                                                                                                                                                                                                                 | Public Safety and Security, 4.30%  Administrative, 4.25%  Design, 3.86%  Personnel and Human Resources, 2.86%  Transportation, 2.79%  Sales and Marketing, 2.68%  Chemistry, 2.61%  Physics, 2.31%  Building and Construction, 2.18%  Law and Government, 2.08%  Economics and Accounting, 2.06%                                                                                                                                                                                                                                                 |
| Administrative, 4.25%  Design, 3.86%  Personnel and Human Resources, 2.86%  Transportation, 2.79%  Sales and Marketing, 2.68%  Chemistry, 2.61%  Physics, 2.31%  Building and Construction, 2.18%  Law and Government, 2.08%  Economics and Accounting, 2.06%                                                                                                                                                                                                                                                                                                       | Administrative, 4.25%  Design, 3.86%  Personnel and Human Resources, 2.86%  Transportation, 2.79%  Sales and Marketing, 2.68%  Chemistry, 2.61%  Physics, 2.31%  Building and Construction, 2.18%  Law and Government, 2.08%  Economics and Accounting, 2.06%                                                                                                                                                                                                                                                                                    | Administrative, 4.25%  Design, 3.86%  Personnel and Human Resources, 2.86%  Transportation, 2.79%  Sales and Marketing, 2.68%  Chemistry, 2.61%  Physics, 2.31%  Building and Construction, 2.18%  Law and Government, 2.08%  Economics and Accounting, 2.06%                                                                                                                                                                                                                                                                                    |
| Design, 3.86%  Personnel and Human Resources, 2.86%  Transportation, 2.79%  Sales and Marketing, 2.68%  Chemistry, 2.61%  Physics, 2.31%  Building and Construction, 2.18%  Law and Government, 2.08%  Economics and Accounting, 2.06%                                                                                                                                                                                                                                                                                                                              | Design, 3.86%  Personnel and Human Resources, 2.86%  Transportation, 2.79%  Sales and Marketing, 2.68%  Chemistry, 2.61%  Physics, 2.31%  Building and Construction, 2.18%  Law and Government, 2.08%  Economics and Accounting, 2.06%                                                                                                                                                                                                                                                                                                           | Design, 3.86%  Personnel and Human Resources, 2.86%  Transportation, 2.79%  Sales and Marketing, 2.68%  Chemistry, 2.61%  Physics, 2.31%  Building and Construction, 2.18%  Law and Government, 2.08%  Economics and Accounting, 2.06%                                                                                                                                                                                                                                                                                                           |
| Personnel and Human Resources, 2.86%  Transportation, 2.79%  Sales and Marketing, 2.68%  Chemistry, 2.61%  Physics, 2.31%  Building and Construction, 2.18%  Law and Government, 2.08%  Economics and Accounting, 2.06%                                                                                                                                                                                                                                                                                                                                             | Personnel and Human Resources, 2.86%  Transportation, 2.79%  Sales and Marketing, 2.68%  Chemistry, 2.61%  Physics, 2.31%  Building and Construction, 2.18%  Law and Government, 2.08%  Economics and Accounting, 2.06%                                                                                                                                                                                                                                                                                                                          | Personnel and Human Resources, 2.86%  Transportation, 2.79%  Sales and Marketing, 2.68%  Chemistry, 2.61%  Physics, 2.31%  Building and Construction, 2.18%  Law and Government, 2.08%  Economics and Accounting, 2.06%                                                                                                                                                                                                                                                                                                                          |
| Transportation, 2.79% Sales and Marketing, 2.68% Chemistry, 2.61% Physics, 2.31% Building and Construction, 2.18% Law and Government, 2.08% Economics and Accounting, 2.06%                                                                                                                                                                                                                                                                                                                                                                                         | Transportation, 2.79% Sales and Marketing, 2.68% Chemistry, 2.61% Physics, 2.31% Building and Construction, 2.18% Law and Government, 2.08% Economics and Accounting, 2.06%                                                                                                                                                                                                                                                                                                                                                                      | Transportation, 2.79% Sales and Marketing, 2.68% Chemistry, 2.61% Physics, 2.31% Building and Construction, 2.18% Law and Government, 2.08% Economics and Accounting, 2.06%                                                                                                                                                                                                                                                                                                                                                                      |
| Sales and Marketing, 2.68%  Chemistry, 2.61%  Physics, 2.31%  Building and Construction, 2.18%  Law and Government, 2.08%  Economics and Accounting, 2.06%                                                                                                                                                                                                                                                                                                                                                                                                          | Sales and Marketing, 2.68%  Chemistry, 2.61%  Physics, 2.31%  Building and Construction, 2.18%  Law and Government, 2.08%  Economics and Accounting, 2.06%                                                                                                                                                                                                                                                                                                                                                                                       | Sales and Marketing, 2.68%  Chemistry, 2.61%  Physics, 2.31%  Building and Construction, 2.18%  Law and Government, 2.08%  Economics and Accounting, 2.06%                                                                                                                                                                                                                                                                                                                                                                                       |
| Chemistry, 2.61% Physics, 2.31% Building and Construction, 2.18% Law and Government, 2.08% Economics and Accounting, 2.06%                                                                                                                                                                                                                                                                                                                                                                                                                                          | Chemistry, 2.61% Physics, 2.31% Building and Construction, 2.18% Law and Government, 2.08% Economics and Accounting, 2.06%                                                                                                                                                                                                                                                                                                                                                                                                                       | Chemistry, 2.61% Physics, 2.31% Building and Construction, 2.18% Law and Government, 2.08% Economics and Accounting, 2.06%                                                                                                                                                                                                                                                                                                                                                                                                                       |
| Physics, 2.31% Building and Construction, 2.18% Law and Government, 2.08% Economics and Accounting, 2.06%                                                                                                                                                                                                                                                                                                                                                                                                                                                           | Physics, 2.31% Building and Construction, 2.18% Law and Government, 2.08% Economics and Accounting, 2.06%                                                                                                                                                                                                                                                                                                                                                                                                                                        | Physics, 2.31% Building and Construction, 2.18% Law and Government, 2.08% Economics and Accounting, 2.06%                                                                                                                                                                                                                                                                                                                                                                                                                                        |
| Building and Construction, 2.18%<br>Law and Government, 2.08%<br>Economics and Accounting, 2.06%                                                                                                                                                                                                                                                                                                                                                                                                                                                                    | Building and Construction, 2.18%<br>Law and Government, 2.08%<br>Economics and Accounting, 2.06%                                                                                                                                                                                                                                                                                                                                                                                                                                                 | Building and Construction, 2.18%<br>Law and Government, 2.08%<br>Economics and Accounting, 2.06%                                                                                                                                                                                                                                                                                                                                                                                                                                                 |
| Law and Government, 2.08%<br>Economics and Accounting, 2.06%                                                                                                                                                                                                                                                                                                                                                                                                                                                                                                        | Law and Government, 2.08%<br>Economics and Accounting, 2.06%                                                                                                                                                                                                                                                                                                                                                                                                                                                                                     | Law and Government, 2.08%<br>Economics and Accounting, 2.06%                                                                                                                                                                                                                                                                                                                                                                                                                                                                                     |
| Economics and Accounting, 2.06%                                                                                                                                                                                                                                                                                                                                                                                                                                                                                                                                     | Economics and Accounting, 2.06%                                                                                                                                                                                                                                                                                                                                                                                                                                                                                                                  | Economics and Accounting, 2.06%                                                                                                                                                                                                                                                                                                                                                                                                                                                                                                                  |
|                                                                                                                                                                                                                                                                                                                                                                                                                                                                                                                                                                     |                                                                                                                                                                                                                                                                                                                                                                                                                                                                                                                                                  |                                                                                                                                                                                                                                                                                                                                                                                                                                                                                                                                                  |
| - Topinology) Election                                                                                                                                                                                                                                                                                                                                                                                                                                                                                                                                              | - Topenotegy, Elos in                                                                                                                                                                                                                                                                                                                                                                                                                                                                                                                            | i oyenorogy, Erooro                                                                                                                                                                                                                                                                                                                                                                                                                                                                                                                              |
|                                                                                                                                                                                                                                                                                                                                                                                                                                                                                                                                                                     |                                                                                                                                                                                                                                                                                                                                                                                                                                                                                                                                                  |                                                                                                                                                                                                                                                                                                                                                                                                                                                                                                                                                  |
|                                                                                                                                                                                                                                                                                                                                                                                                                                                                                                                                                                     |                                                                                                                                                                                                                                                                                                                                                                                                                                                                                                                                                  | <u></u>                                                                                                                                                                                                                                                                                                                                                                                                                                                                                                                                          |
|                                                                                                                                                                                                                                                                                                                                                                                                                                                                                                                                                                     |                                                                                                                                                                                                                                                                                                                                                                                                                                                                                                                                                  |                                                                                                                                                                                                                                                                                                                                                                                                                                                                                                                                                  |

#### **Abilities** - Enduring Attributes

- Oral comprehension/ expression exceeds written
- Cognitive abilities dominate
  - Idea Generation and Reasoning
  - Verbal Abilities

#### **Knowledge - Domain Principles**

- Procedure knowledge occupies many of top competencies
  - Composition effect
- Customers Service
- Admin/Management
- English Language

### **Skills** - Developed Capacities

- Basic skills rank highest
- Cross-functional technical skills form mid-range