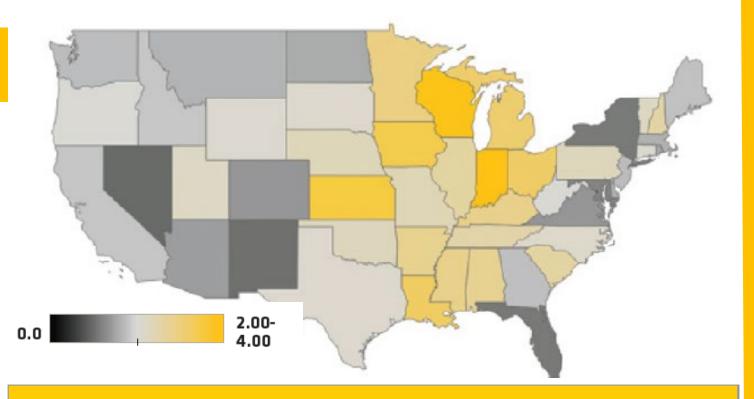

#### REGIONAL CONCENTRATION

| State                 | Employment               | Employment<br>LQ | Average<br>Wages | Wage LQ |  |
|-----------------------|--------------------------|------------------|------------------|---------|--|
| Colorado              | 148,649                  | 0.64             | \$80,779         | 0.65    |  |
| Kansas                | 160,731                  | 1.39             | \$64,603         | 1.48    |  |
| Missouri              | 270,834                  | 1.15             | \$63,452         | 1.15    |  |
| Nebraska              | 99,519                   | 1.2              | \$59,991         | 1.18    |  |
| Oklahoma              | 128,694                  | 0.96             | \$62,625         | 1.03    |  |
| Source: CEDBR, BLS, Q | Source: CEDBR, BLS, QCEW |                  |                  |         |  |

KS is 1.4X more concentrated in Manufacturing than the nation.