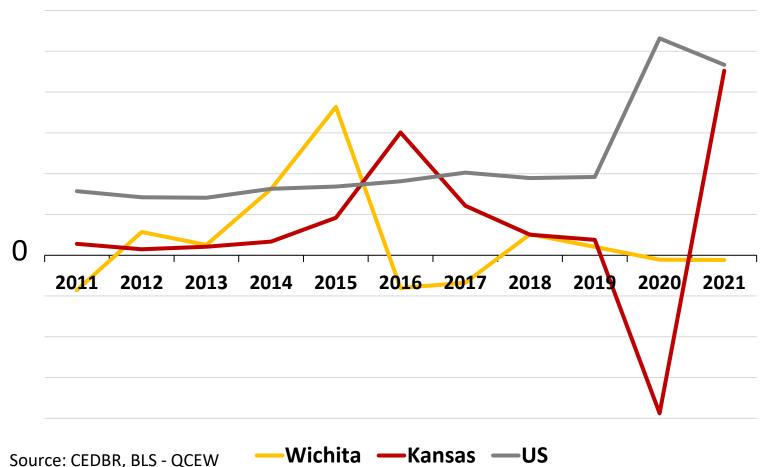

## Manufacturing was resilient during a turbulent decade

- **Employment** has grown by 0.6% since 2010, adding 960 jobs.
- Kansas lost 73 manufacturing
   Establishments over the eleven-year period.
- Kansas manufacturing Wages grew by 27%, ten percentage points slower than the overall state average.
  - Manufacturing \$64,603
  - Total \$53,422