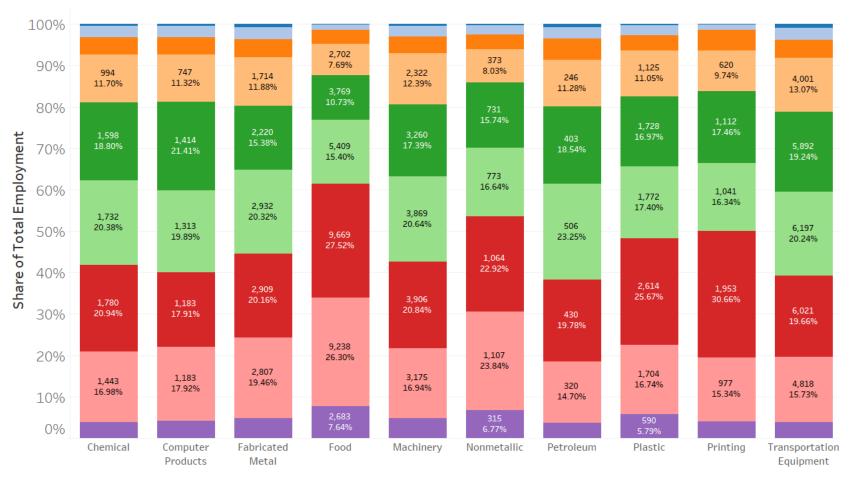

# **Manufacturing Occupations**

| Occupation Type                       | <b>Share of Employment</b> |
|---------------------------------------|----------------------------|
| Production                            | 49.2%                      |
| Transportation and Material Moving    | 9.6%                       |
| Office and Admin                      | 7.7%                       |
| Architecture and Engineering          | 6.8%                       |
| Management                            | 5.8%                       |
| Installation, Maintenance, and Repair | 5.4%                       |
| Business and Financial                | 4.9%                       |
| Sales                                 | 3.2%                       |
| Computer and Mathematical             | 2.5%                       |
| Other                                 | 4.9%                       |

- Production occupations are the primary driver
- Production, Transportation, Office, and Engineering account for almost
   75% of employment
- Manufacturing industry is dependent upon a variety of occupations