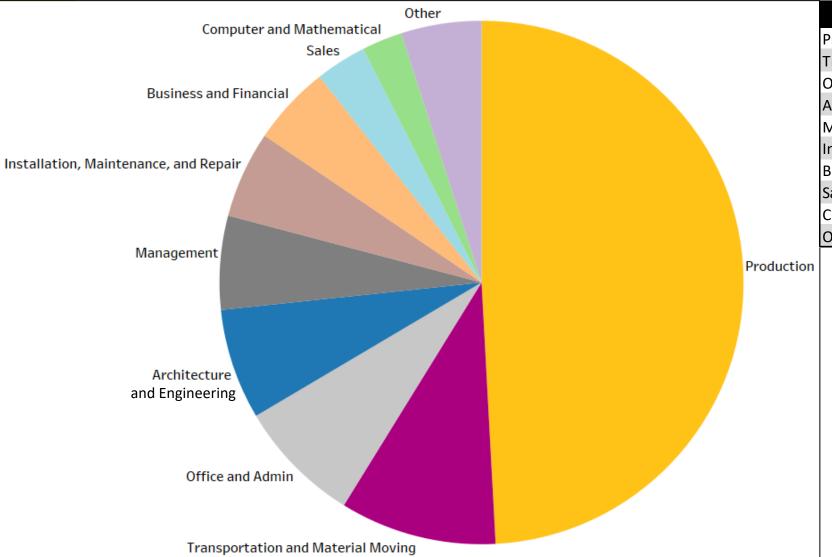

# **Manufacturing Occupations**

| Occupation Type                       | <b>Share of Employment</b> |
|---------------------------------------|----------------------------|
| Production                            | 49.2%                      |
| Transportation and Material Moving    | 9.6%                       |
| Office and Admin                      | 7.7%                       |
| Architecture and Engineering          | 6.8%                       |
| Management                            | 5.8%                       |
| Installation, Maintenance, and Repair | 5.4%                       |
| Business and Financial                | 4.9%                       |
| Sales                                 | 3.2%                       |
| Computer and Mathematical             | 2.5%                       |
| Other                                 | 4.9%                       |

- Production occupations are the primary driver
- Production, Transportation, Office, and Engineering account for almost
   75% of employment
- Manufacturing industry is dependent upon a variety of occupations