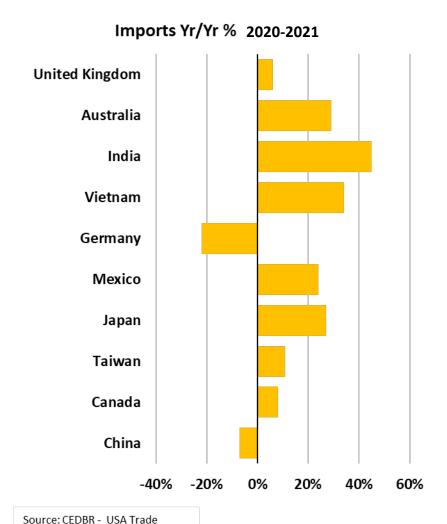

 How globally connected is the Kansas manufacturing economy?

 How important is manufacturing to the Kansas economy?