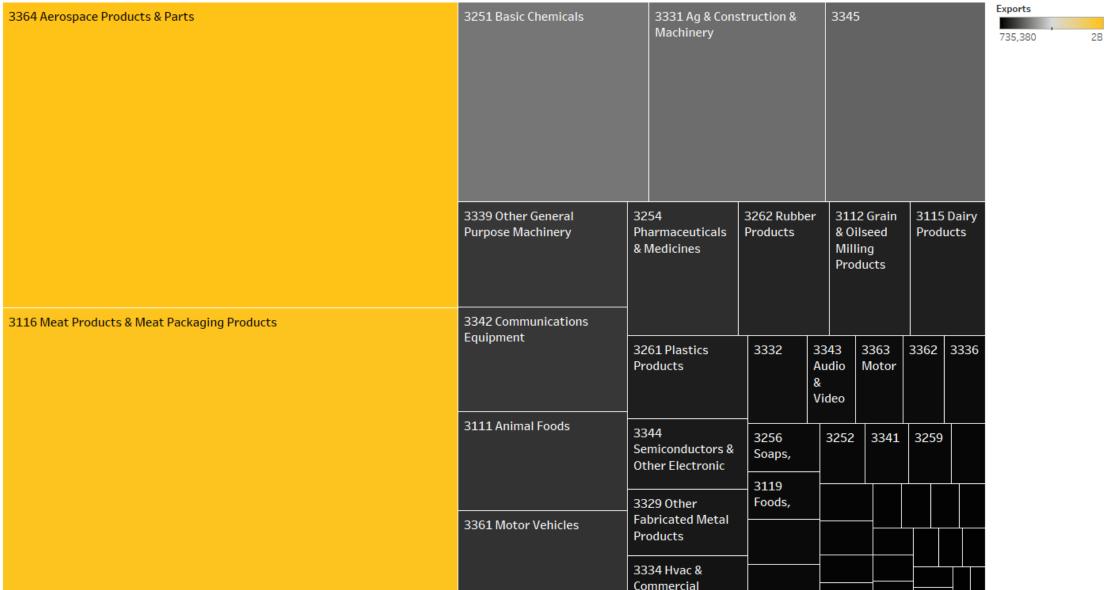

 How globally connected is the Kansas manufacturing economy?

 How important is manufacturing to the Kansas economy?