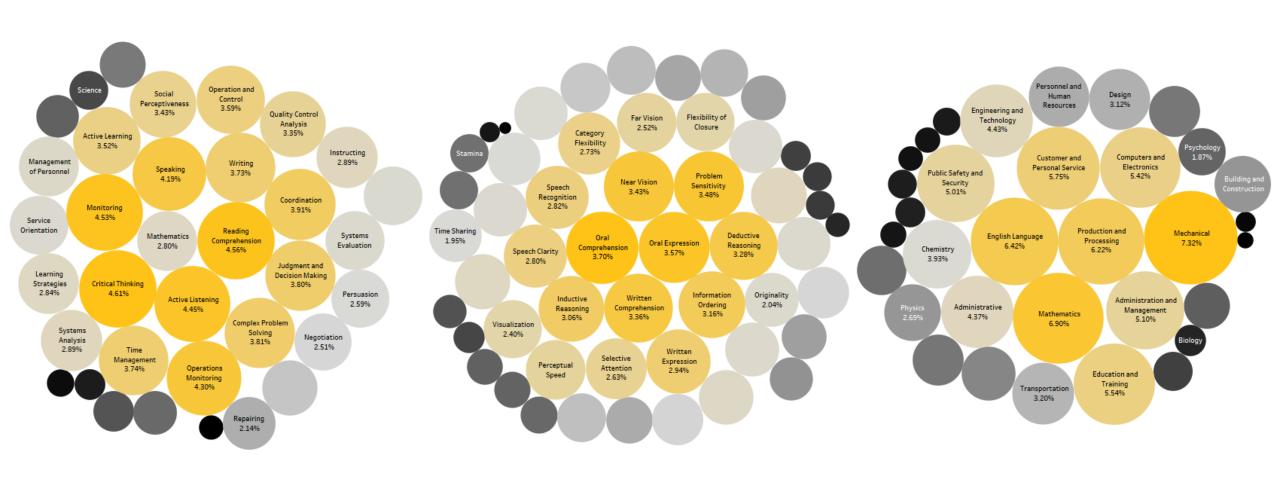

# Key Attributes - Manufacturing

Abilities Knowledge Skills

| English Language, 7.01%  Mathematics, 6.82%  Mechanical, 6.76%  Customer and Personal Service, 6.35%  Computers and Electronics, 5.74%  Administration and Management, 5.28%  Education and Training, 5.22%  Engineering and Technology, 4.42%  Public Safety and Security, 4.30%  Administrative, 4.25%  Design, 3.86%  Personnel and Human Resources, 2.86%  Transportation, 2.79%  Sales and Marketing, 2.68%  Chemistry, 2.61%  Physics, 2.31%  Building and Construction, 2.18%  Law and Government, 2.08%  Economics and Accounting, 2.06%  Psychology, 2.05% | English Language, 7.01%  Mathematics, 6.82%  Mechanical, 6.76%  Customer and Personal Service, 6.35%  Computers and Electronics, 5.74%  Administration and Management, 5.28%  Education and Training, 5.22%  Engineering and Technology, 4.42%  Public Safety and Security, 4.30%  Administrative, 4.25%  Design, 3.86%  Personnel and Human Resources, 2.86%  Transportation, 2.79%  Sales and Marketing, 2.68%  Chemistry, 2.61%  Physics, 2.31%  Building and Construction, 2.18%  Law and Government, 2.08%  Economics and Accounting, 2.06% | English Language, 7.01%  Mathematics, 6.82%  Mechanical, 6.76%  Customer and Personal Service, 6.35%  Computers and Electronics, 5.74%  Administration and Management, 5.28%  Education and Training, 5.22%  Engineering and Technology, 4.42%  Public Safety and Security, 4.30%  Administrative, 4.25%  Design, 3.86%  Personnel and Human Resources, 2.86%  Transportation, 2.79%  Sales and Marketing, 2.68%  Chemistry, 2.61%  Physics, 2.31%  Building and Construction, 2.18%  Law and Government, 2.08%  Economics and Accounting, 2.06% |
|---------------------------------------------------------------------------------------------------------------------------------------------------------------------------------------------------------------------------------------------------------------------------------------------------------------------------------------------------------------------------------------------------------------------------------------------------------------------------------------------------------------------------------------------------------------------|--------------------------------------------------------------------------------------------------------------------------------------------------------------------------------------------------------------------------------------------------------------------------------------------------------------------------------------------------------------------------------------------------------------------------------------------------------------------------------------------------------------------------------------------------|--------------------------------------------------------------------------------------------------------------------------------------------------------------------------------------------------------------------------------------------------------------------------------------------------------------------------------------------------------------------------------------------------------------------------------------------------------------------------------------------------------------------------------------------------|
| Mathematics, 6.82%  Mechanical, 6.76%  Customer and Personal Service, 6.35%  Computers and Electronics, 5.74%  Administration and Management, 5.28%  Education and Training, 5.22%  Engineering and Technology, 4.42%  Public Safety and Security, 4.30%  Administrative, 4.25%  Design, 3.86%  Personnel and Human Resources, 2.86%  Transportation, 2.79%  Sales and Marketing, 2.68%  Chemistry, 2.61%  Physics, 2.31%  Building and Construction, 2.18%  Law and Government, 2.08%  Economics and Accounting, 2.06%                                             | Mathematics, 6.82%  Mechanical, 6.76%  Customer and Personal Service, 6.35%  Computers and Electronics, 5.74%  Administration and Management, 5.28%  Education and Training, 5.22%  Engineering and Technology, 4.42%  Public Safety and Security, 4.30%  Administrative, 4.25%  Design, 3.86%  Personnel and Human Resources, 2.86%  Transportation, 2.79%  Sales and Marketing, 2.68%  Chemistry, 2.61%  Physics, 2.31%  Building and Construction, 2.18%  Law and Government, 2.08%  Economics and Accounting, 2.06%                          | Mathematics, 6.82%  Mechanical, 6.76%  Customer and Personal Service, 6.35%  Computers and Electronics, 5.74%  Administration and Management, 5.28%  Education and Training, 5.22%  Engineering and Technology, 4.42%  Public Safety and Security, 4.30%  Administrative, 4.25%  Design, 3.86%  Personnel and Human Resources, 2.86%  Transportation, 2.79%  Sales and Marketing, 2.68%  Chemistry, 2.61%  Physics, 2.31%  Building and Construction, 2.18%  Law and Government, 2.08%  Economics and Accounting, 2.06%                          |
| Mechanical, 6.76%  Customer and Personal Service, 6.35%  Computers and Electronics, 5.74%  Administration and Management, 5.28%  Education and Training, 5.22%  Engineering and Technology, 4.42%  Public Safety and Security, 4.30%  Administrative, 4.25%  Design, 3.86%  Personnel and Human Resources, 2.86%  Transportation, 2.79%  Sales and Marketing, 2.68%  Chemistry, 2.61%  Physics, 2.31%  Building and Construction, 2.18%  Law and Government, 2.08%  Economics and Accounting, 2.06%                                                                 | Mechanical, 6.76%  Customer and Personal Service, 6.35%  Computers and Electronics, 5.74%  Administration and Management, 5.28%  Education and Training, 5.22%  Engineering and Technology, 4.42%  Public Safety and Security, 4.30%  Administrative, 4.25%  Design, 3.86%  Personnel and Human Resources, 2.86%  Transportation, 2.79%  Sales and Marketing, 2.68%  Chemistry, 2.61%  Physics, 2.31%  Building and Construction, 2.18%  Law and Government, 2.08%  Economics and Accounting, 2.06%                                              | Customer and Personal Service, 6.35%  Computers and Electronics, 5.74%  Administration and Management, 5.28%  Education and Training, 5.22%  Engineering and Technology, 4.42%  Public Safety and Security, 4.30%  Administrative, 4.25%  Design, 3.86%  Personnel and Human Resources, 2.86%  Transportation, 2.79%  Sales and Marketing, 2.68%  Chemistry, 2.61%  Physics, 2.31%  Building and Construction, 2.18%  Law and Government, 2.08%  Economics and Accounting, 2.06%                                                                 |
| Customer and Personal Service, 6.35%  Computers and Electronics, 5.74%  Administration and Management, 5.28%  Education and Training, 5.22%  Engineering and Technology, 4.42%  Public Safety and Security, 4.30%  Administrative, 4.25%  Design, 3.86%  Personnel and Human Resources, 2.86%  Transportation, 2.79%  Sales and Marketing, 2.68%  Chemistry, 2.61%  Physics, 2.31%  Building and Construction, 2.18%  Law and Government, 2.08%  Economics and Accounting, 2.06%                                                                                    | Customer and Personal Service, 6.35%  Computers and Electronics, 5.74%  Administration and Management, 5.28%  Education and Training, 5.22%  Engineering and Technology, 4.42%  Public Safety and Security, 4.30%  Administrative, 4.25%  Design, 3.86%  Personnel and Human Resources, 2.86%  Transportation, 2.79%  Sales and Marketing, 2.68%  Chemistry, 2.61%  Physics, 2.31%  Building and Construction, 2.18%  Law and Government, 2.08%  Economics and Accounting, 2.06%                                                                 | Customer and Personal Service, 6.35%  Computers and Electronics, 5.74%  Administration and Management, 5.28%  Education and Training, 5.22%  Engineering and Technology, 4.42%  Public Safety and Security, 4.30%  Administrative, 4.25%  Design, 3.86%  Personnel and Human Resources, 2.86%  Transportation, 2.79%  Sales and Marketing, 2.68%  Chemistry, 2.61%  Physics, 2.31%  Building and Construction, 2.18%  Law and Government, 2.08%  Economics and Accounting, 2.06%                                                                 |
| Computers and Electronics, 5.74%  Administration and Management, 5.28%  Education and Training, 5.22%  Engineering and Technology, 4.42%  Public Safety and Security, 4.30%  Administrative, 4.25%  Design, 3.86%  Personnel and Human Resources, 2.86%  Transportation, 2.79%  Sales and Marketing, 2.68%  Chemistry, 2.61%  Physics, 2.31%  Building and Construction, 2.18%  Law and Government, 2.08%  Economics and Accounting, 2.06%                                                                                                                          | Computers and Electronics, 5.74%  Administration and Management, 5.28%  Education and Training, 5.22%  Engineering and Technology, 4.42%  Public Safety and Security, 4.30%  Administrative, 4.25%  Design, 3.86%  Personnel and Human Resources, 2.86%  Transportation, 2.79%  Sales and Marketing, 2.68%  Chemistry, 2.61%  Physics, 2.31%  Building and Construction, 2.18%  Law and Government, 2.08%  Economics and Accounting, 2.06%                                                                                                       | Computers and Electronics, 5.74%  Administration and Management, 5.28%  Education and Training, 5.22%  Engineering and Technology, 4.42%  Public Safety and Security, 4.30%  Administrative, 4.25%  Design, 3.86%  Personnel and Human Resources, 2.86%  Transportation, 2.79%  Sales and Marketing, 2.68%  Chemistry, 2.61%  Physics, 2.31%  Building and Construction, 2.18%  Law and Government, 2.08%  Economics and Accounting, 2.06%                                                                                                       |
| Administration and Management, 5.28%  Education and Training, 5.22%  Engineering and Technology, 4.42%  Public Safety and Security, 4.30%  Administrative, 4.25%  Design, 3.86%  Personnel and Human Resources, 2.86%  Transportation, 2.79%  Sales and Marketing, 2.68%  Chemistry, 2.61%  Physics, 2.31%  Building and Construction, 2.18%  Law and Government, 2.08%  Economics and Accounting, 2.06%                                                                                                                                                            | Administration and Management, 5.28%  Education and Training, 5.22%  Engineering and Technology, 4.42%  Public Safety and Security, 4.30%  Administrative, 4.25%  Design, 3.86%  Personnel and Human Resources, 2.86%  Transportation, 2.79%  Sales and Marketing, 2.68%  Chemistry, 2.61%  Physics, 2.31%  Building and Construction, 2.18%  Law and Government, 2.08%  Economics and Accounting, 2.06%                                                                                                                                         | Administration and Management, 5.28%  Education and Training, 5.22%  Engineering and Technology, 4.42%  Public Safety and Security, 4.30%  Administrative, 4.25%  Design, 3.86%  Personnel and Human Resources, 2.86%  Transportation, 2.79%  Sales and Marketing, 2.68%  Chemistry, 2.61%  Physics, 2.31%  Building and Construction, 2.18%  Law and Government, 2.08%  Economics and Accounting, 2.06%                                                                                                                                         |
| Education and Training, 5.22%  Engineering and Technology, 4.42%  Public Safety and Security, 4.30%  Administrative, 4.25%  Design, 3.86%  Personnel and Human Resources, 2.86%  Transportation, 2.79%  Sales and Marketing, 2.68%  Chemistry, 2.61%  Physics, 2.31%  Building and Construction, 2.18%  Law and Government, 2.08%  Economics and Accounting, 2.06%                                                                                                                                                                                                  | Education and Training, 5.22%  Engineering and Technology, 4.42%  Public Safety and Security, 4.30%  Administrative, 4.25%  Design, 3.86%  Personnel and Human Resources, 2.86%  Transportation, 2.79%  Sales and Marketing, 2.68%  Chemistry, 2.61%  Physics, 2.31%  Building and Construction, 2.18%  Law and Government, 2.08%  Economics and Accounting, 2.06%                                                                                                                                                                               | Education and Training, 5.22%  Engineering and Technology, 4.42%  Public Safety and Security, 4.30%  Administrative, 4.25%  Design, 3.86%  Personnel and Human Resources, 2.86%  Transportation, 2.79%  Sales and Marketing, 2.68%  Chemistry, 2.61%  Physics, 2.31%  Building and Construction, 2.18%  Law and Government, 2.08%  Economics and Accounting, 2.06%                                                                                                                                                                               |
| Engineering and Technology, 4.42%  Public Safety and Security, 4.30%  Administrative, 4.25%  Design, 3.86%  Personnel and Human Resources, 2.86%  Transportation, 2.79%  Sales and Marketing, 2.68%  Chemistry, 2.61%  Physics, 2.31%  Building and Construction, 2.18%  Law and Government, 2.08%  Economics and Accounting, 2.06%                                                                                                                                                                                                                                 | Engineering and Technology, 4.42%  Public Safety and Security, 4.30%  Administrative, 4.25%  Design, 3.86%  Personnel and Human Resources, 2.86%  Transportation, 2.79%  Sales and Marketing, 2.68%  Chemistry, 2.61%  Physics, 2.31%  Building and Construction, 2.18%  Law and Government, 2.08%  Economics and Accounting, 2.06%                                                                                                                                                                                                              | Engineering and Technology, 4.42%  Public Safety and Security, 4.30%  Administrative, 4.25%  Design, 3.86%  Personnel and Human Resources, 2.86%  Transportation, 2.79%  Sales and Marketing, 2.68%  Chemistry, 2.61%  Physics, 2.31%  Building and Construction, 2.18%  Law and Government, 2.08%  Economics and Accounting, 2.06%                                                                                                                                                                                                              |
| Public Safety and Security, 4.30%  Administrative, 4.25%  Design, 3.86%  Personnel and Human Resources, 2.86%  Transportation, 2.79%  Sales and Marketing, 2.68%  Chemistry, 2.61%  Physics, 2.31%  Building and Construction, 2.18%  Law and Government, 2.08%  Economics and Accounting, 2.06%                                                                                                                                                                                                                                                                    | Public Safety and Security, 4.30%  Administrative, 4.25%  Design, 3.86%  Personnel and Human Resources, 2.86%  Transportation, 2.79%  Sales and Marketing, 2.68%  Chemistry, 2.61%  Physics, 2.31%  Building and Construction, 2.18%  Law and Government, 2.08%  Economics and Accounting, 2.06%                                                                                                                                                                                                                                                 | Public Safety and Security, 4.30%  Administrative, 4.25%  Design, 3.86%  Personnel and Human Resources, 2.86%  Transportation, 2.79%  Sales and Marketing, 2.68%  Chemistry, 2.61%  Physics, 2.31%  Building and Construction, 2.18%  Law and Government, 2.08%  Economics and Accounting, 2.06%                                                                                                                                                                                                                                                 |
| Administrative, 4.25%  Design, 3.86%  Personnel and Human Resources, 2.86%  Transportation, 2.79%  Sales and Marketing, 2.68%  Chemistry, 2.61%  Physics, 2.31%  Building and Construction, 2.18%  Law and Government, 2.08%  Economics and Accounting, 2.06%                                                                                                                                                                                                                                                                                                       | Administrative, 4.25%  Design, 3.86%  Personnel and Human Resources, 2.86%  Transportation, 2.79%  Sales and Marketing, 2.68%  Chemistry, 2.61%  Physics, 2.31%  Building and Construction, 2.18%  Law and Government, 2.08%  Economics and Accounting, 2.06%                                                                                                                                                                                                                                                                                    | Administrative, 4.25%  Design, 3.86%  Personnel and Human Resources, 2.86%  Transportation, 2.79%  Sales and Marketing, 2.68%  Chemistry, 2.61%  Physics, 2.31%  Building and Construction, 2.18%  Law and Government, 2.08%  Economics and Accounting, 2.06%                                                                                                                                                                                                                                                                                    |
| Design, 3.86%  Personnel and Human Resources, 2.86%  Transportation, 2.79%  Sales and Marketing, 2.68%  Chemistry, 2.61%  Physics, 2.31%  Building and Construction, 2.18%  Law and Government, 2.08%  Economics and Accounting, 2.06%                                                                                                                                                                                                                                                                                                                              | Design, 3.86%  Personnel and Human Resources, 2.86%  Transportation, 2.79%  Sales and Marketing, 2.68%  Chemistry, 2.61%  Physics, 2.31%  Building and Construction, 2.18%  Law and Government, 2.08%  Economics and Accounting, 2.06%                                                                                                                                                                                                                                                                                                           | Design, 3.86%  Personnel and Human Resources, 2.86%  Transportation, 2.79%  Sales and Marketing, 2.68%  Chemistry, 2.61%  Physics, 2.31%  Building and Construction, 2.18%  Law and Government, 2.08%  Economics and Accounting, 2.06%                                                                                                                                                                                                                                                                                                           |
| Personnel and Human Resources, 2.86%  Transportation, 2.79%  Sales and Marketing, 2.68%  Chemistry, 2.61%  Physics, 2.31%  Building and Construction, 2.18%  Law and Government, 2.08%  Economics and Accounting, 2.06%                                                                                                                                                                                                                                                                                                                                             | Personnel and Human Resources, 2.86%  Transportation, 2.79%  Sales and Marketing, 2.68%  Chemistry, 2.61%  Physics, 2.31%  Building and Construction, 2.18%  Law and Government, 2.08%  Economics and Accounting, 2.06%                                                                                                                                                                                                                                                                                                                          | Personnel and Human Resources, 2.86%  Transportation, 2.79%  Sales and Marketing, 2.68%  Chemistry, 2.61%  Physics, 2.31%  Building and Construction, 2.18%  Law and Government, 2.08%  Economics and Accounting, 2.06%                                                                                                                                                                                                                                                                                                                          |
| Transportation, 2.79% Sales and Marketing, 2.68% Chemistry, 2.61% Physics, 2.31% Building and Construction, 2.18% Law and Government, 2.08% Economics and Accounting, 2.06%                                                                                                                                                                                                                                                                                                                                                                                         | Transportation, 2.79% Sales and Marketing, 2.68% Chemistry, 2.61% Physics, 2.31% Building and Construction, 2.18% Law and Government, 2.08% Economics and Accounting, 2.06%                                                                                                                                                                                                                                                                                                                                                                      | Transportation, 2.79% Sales and Marketing, 2.68% Chemistry, 2.61% Physics, 2.31% Building and Construction, 2.18% Law and Government, 2.08% Economics and Accounting, 2.06%                                                                                                                                                                                                                                                                                                                                                                      |
| Sales and Marketing, 2.68%  Chemistry, 2.61%  Physics, 2.31%  Building and Construction, 2.18%  Law and Government, 2.08%  Economics and Accounting, 2.06%                                                                                                                                                                                                                                                                                                                                                                                                          | Sales and Marketing, 2.68%  Chemistry, 2.61%  Physics, 2.31%  Building and Construction, 2.18%  Law and Government, 2.08%  Economics and Accounting, 2.06%                                                                                                                                                                                                                                                                                                                                                                                       | Sales and Marketing, 2.68%  Chemistry, 2.61%  Physics, 2.31%  Building and Construction, 2.18%  Law and Government, 2.08%  Economics and Accounting, 2.06%                                                                                                                                                                                                                                                                                                                                                                                       |
| Chemistry, 2.61% Physics, 2.31% Building and Construction, 2.18% Law and Government, 2.08% Economics and Accounting, 2.06%                                                                                                                                                                                                                                                                                                                                                                                                                                          | Chemistry, 2.61% Physics, 2.31% Building and Construction, 2.18% Law and Government, 2.08% Economics and Accounting, 2.06%                                                                                                                                                                                                                                                                                                                                                                                                                       | Chemistry, 2.61% Physics, 2.31% Building and Construction, 2.18% Law and Government, 2.08% Economics and Accounting, 2.06%                                                                                                                                                                                                                                                                                                                                                                                                                       |
| Physics, 2.31% Building and Construction, 2.18% Law and Government, 2.08% Economics and Accounting, 2.06%                                                                                                                                                                                                                                                                                                                                                                                                                                                           | Physics, 2.31% Building and Construction, 2.18% Law and Government, 2.08% Economics and Accounting, 2.06%                                                                                                                                                                                                                                                                                                                                                                                                                                        | Physics, 2.31% Building and Construction, 2.18% Law and Government, 2.08% Economics and Accounting, 2.06%                                                                                                                                                                                                                                                                                                                                                                                                                                        |
| Building and Construction, 2.18%<br>Law and Government, 2.08%<br>Economics and Accounting, 2.06%                                                                                                                                                                                                                                                                                                                                                                                                                                                                    | Building and Construction, 2.18%<br>Law and Government, 2.08%<br>Economics and Accounting, 2.06%                                                                                                                                                                                                                                                                                                                                                                                                                                                 | Building and Construction, 2.18%<br>Law and Government, 2.08%<br>Economics and Accounting, 2.06%                                                                                                                                                                                                                                                                                                                                                                                                                                                 |
| Law and Government, 2.08%<br>Economics and Accounting, 2.06%                                                                                                                                                                                                                                                                                                                                                                                                                                                                                                        | Law and Government, 2.08%<br>Economics and Accounting, 2.06%                                                                                                                                                                                                                                                                                                                                                                                                                                                                                     | Law and Government, 2.08%<br>Economics and Accounting, 2.06%                                                                                                                                                                                                                                                                                                                                                                                                                                                                                     |
| Economics and Accounting, 2.06%                                                                                                                                                                                                                                                                                                                                                                                                                                                                                                                                     | Economics and Accounting, 2.06%                                                                                                                                                                                                                                                                                                                                                                                                                                                                                                                  | Economics and Accounting, 2.06%                                                                                                                                                                                                                                                                                                                                                                                                                                                                                                                  |
|                                                                                                                                                                                                                                                                                                                                                                                                                                                                                                                                                                     |                                                                                                                                                                                                                                                                                                                                                                                                                                                                                                                                                  |                                                                                                                                                                                                                                                                                                                                                                                                                                                                                                                                                  |
| - Topinology) Election                                                                                                                                                                                                                                                                                                                                                                                                                                                                                                                                              | - Topenotegy, Elos in                                                                                                                                                                                                                                                                                                                                                                                                                                                                                                                            | i oyenorogy, Erooro                                                                                                                                                                                                                                                                                                                                                                                                                                                                                                                              |
|                                                                                                                                                                                                                                                                                                                                                                                                                                                                                                                                                                     |                                                                                                                                                                                                                                                                                                                                                                                                                                                                                                                                                  |                                                                                                                                                                                                                                                                                                                                                                                                                                                                                                                                                  |
|                                                                                                                                                                                                                                                                                                                                                                                                                                                                                                                                                                     |                                                                                                                                                                                                                                                                                                                                                                                                                                                                                                                                                  | <u></u>                                                                                                                                                                                                                                                                                                                                                                                                                                                                                                                                          |
|                                                                                                                                                                                                                                                                                                                                                                                                                                                                                                                                                                     |                                                                                                                                                                                                                                                                                                                                                                                                                                                                                                                                                  |                                                                                                                                                                                                                                                                                                                                                                                                                                                                                                                                                  |

#### **Abilities** - Enduring Attributes

- Oral comprehension/ expression exceeds written
- Cognitive abilities dominate
  - Idea Generation and Reasoning
  - Verbal Abilities

#### **Knowledge - Domain Principles**

- Procedure knowledge occupies many of top competencies
  - Composition effect
- Customers Service
- Admin/Management
- English Language

### **Skills** - Developed Capacities

- Basic skills rank highest
- Cross-functional technical skills form mid-range