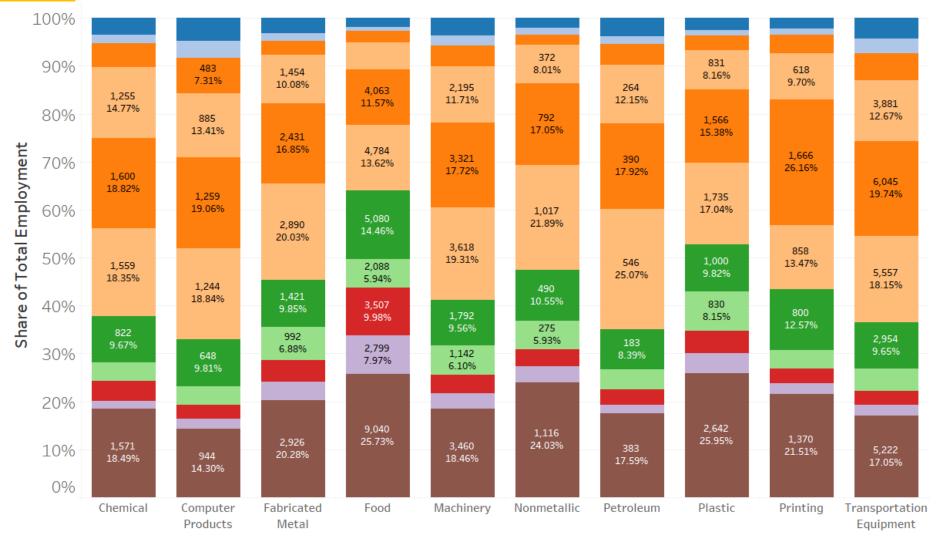

# **Manufacturing Occupations**

| Occupation Type                       | <b>Share of Employment</b> |
|---------------------------------------|----------------------------|
| Production                            | 49.2%                      |
| Transportation and Material Moving    | 9.6%                       |
| Office and Admin                      | 7.7%                       |
| Architecture and Engineering          | 6.8%                       |
| Management                            | 5.8%                       |
| Installation, Maintenance, and Repair | 5.4%                       |
| Business and Financial                | 4.9%                       |
| Sales                                 | 3.2%                       |
| Computer and Mathematical             | 2.5%                       |
| Other                                 | 4.9%                       |

- Production occupations are the primary driver
- Production, Transportation, Office, and Engineering account for almost
   75% of employment
- Manufacturing industry is dependent upon a variety of occupations