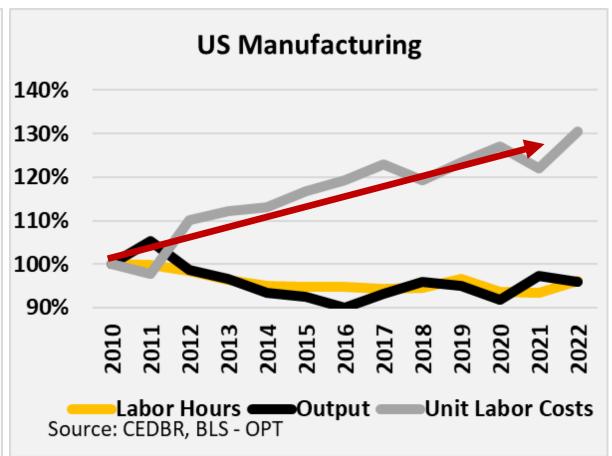

5    |  |
| Nebraska              | 99,519                   | 1.2              | \$59,991         | 1.18    |  |
| Oklahoma              | 128,694                  | 0.96             | \$62,625         | 1.03    |  |
| Source: CEDBR, BLS, Q | Source: CEDBR, BLS, QCEW |                  |                  |         |  |

KS is 1.4X more concentrated in Manufacturing than the nation.



## Manufacturing was resilient during a turbulent decade



- **Employment** has grown by 0.6% since 2010, adding 960 jobs.
- Kansas lost 73 manufacturing
   Establishments over the eleven-year period.
- Kansas manufacturing Wages grew by 27%, ten percentage points slower than the overall state average.
  - Manufacturing \$64,603
  - Total \$53,422



## Productivity was flat, but labor costs skyrocketed









# **Manufacturing Occupations**



| Occupation Type                       | <b>Share of Employment</b> |
|---------------------------------------|----------------------------|
| Production                            | 49.2%                      |
| Transportation and Material Moving    | 9.6%                       |
| Office and Admin                      | 7.7%                       |
| Architecture and Engineering          | 6.8%                       |
| Management                            | 5.8%                       |
| Installation, Maintenance, and Repair | 5.4%                       |
| Business and Financial                | 4.9%                       |
| Sales                                 | 3.2%                       |
| Computer and Mathematical             | 2.5%