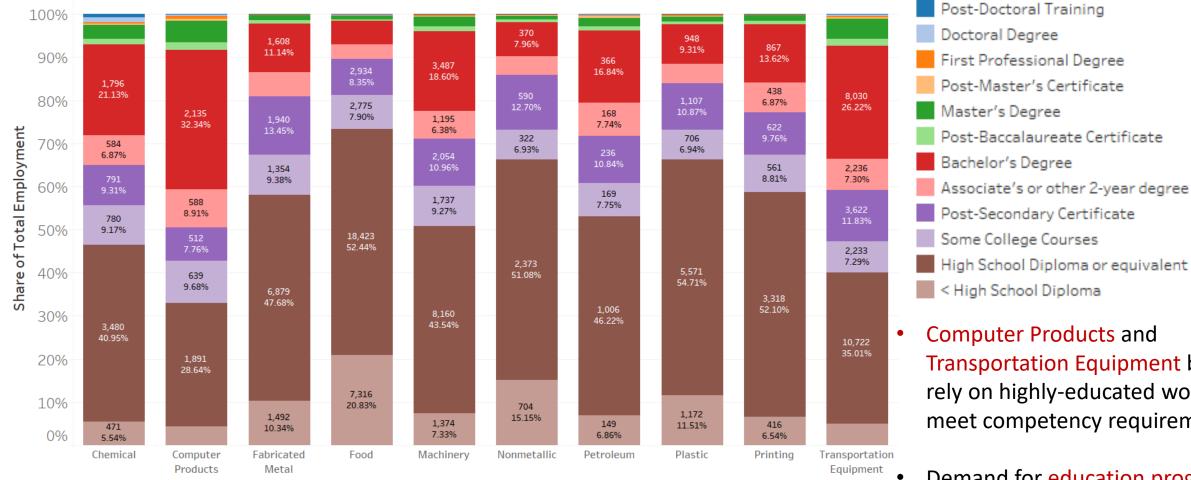

# Key Attributes - Manufacturing

Abilities Knowledge Skills

| English Language, 7.01%  Mathematics, 6.82%  Mechanical, 6.76%  Customer and Personal Service, 6.35%  Computers and Electronics, 5.74%  Administration and Management, 5.28%  Education and Training, 5.22%  Engineering and Technology, 4.42%  Public Safety and Security, 4.30%  Administrative, 4.25%  Design, 3.86%  Personnel and Human Resources, 2.86%  Transportation, 2.79%  Sales and Marketing, 2.68%  Chemistry, 2.61%  Physics, 2.31%  Building and Construction, 2.18%  Law and Government, 2.08%  Economics and Accounting, 2.06%  Psychology, 2.05% | English Language, 7.01%  Mathematics, 6.82%  Mechanical, 6.76%  Customer and Personal Service, 6.35%  Computers and Electronics, 5.74%  Administration and Management, 5.28%  Education and Training, 5.22%  Engineering and Technology, 4.42%  Public Safety and Security, 4.30%  Administrative, 4.25%  Design, 3.86%  Personnel and Human Resources, 2.86%  Transportation, 2.79%  Sales and Marketing, 2.68%  Chemistry, 2.61%  Physics, 2.31%  Building and Construction, 2.18%  Law and Government, 2.08%  Economics and Accounting, 2.06% | English Language, 7.01%  Mathematics, 6.82%  Mechanical, 6.76%  Customer and Personal Service, 6.35%  Computers and Electronics, 5.74%  Administration and Management, 5.28%  Education and Training, 5.22%  Engineering and Technology, 4.42%  Public Safety and Security, 4.30%  Administrative, 4.25%  Design, 3.86%  Personnel and Human Resources, 2.86%  Transportation, 2.79%  Sales and Marketing, 2.68%  Chemistry, 2.61%  Physics, 2.31%  Building and Construction, 2.18%  Law and Government, 2.08%  Economics and Accounting, 2.06% |
|---------------------------------------------------------------------------------------------------------------------------------------------------------------------------------------------------------------------------------------------------------------------------------------------------------------------------------------------------------------------------------------------------------------------------------------------------------------------------------------------------------------------------------------------------------------------|--------------------------------------------------------------------------------------------------------------------------------------------------------------------------------------------------------------------------------------------------------------------------------------------------------------------------------------------------------------------------------------------------------------------------------------------------------------------------------------------------------------------------------------------------|--------------------------------------------------------------------------------------------------------------------------------------------------------------------------------------------------------------------------------------------------------------------------------------------------------------------------------------------------------------------------------------------------------------------------------------------------------------------------------------------------------------------------------------------------|
| Mathematics, 6.82%  Mechanical, 6.76%  Customer and Personal Service, 6.35%  Computers and Electronics, 5.74%  Administration and Management, 5.28%  Education and Training, 5.22%  Engineering and Technology, 4.42%  Public Safety and Security, 4.30%  Administrative, 4.25%  Design, 3.86%  Personnel and Human Resources, 2.86%  Transportation, 2.79%  Sales and Marketing, 2.68%  Chemistry, 2.61%  Physics, 2.31%  Building and Construction, 2.18%  Law and Government, 2.08%  Economics and Accounting, 2.06%                                             | Mathematics, 6.82%  Mechanical, 6.76%  Customer and Personal Service, 6.35%  Computers and Electronics, 5.74%  Administration and Management, 5.28%  Education and Training, 5.22%  Engineering and Technology, 4.42%  Public Safety and Security, 4.30%  Administrative, 4.25%  Design, 3.86%  Personnel and Human Resources, 2.86%  Transportation, 2.79%  Sales and Marketing, 2.68%  Chemistry, 2.61%  Physics, 2.31%  Building and Construction, 2.18%  Law and Government, 2.08%  Economics and Accounting, 2.06%                          | Mathematics, 6.82%  Mechanical, 6.76%  Customer and Personal Service, 6.35%  Computers and Electronics, 5.74%  Administration and Management, 5.28%  Education and Training, 5.22%  Engineering and Technology, 4.42%  Public Safety and Security, 4.30%  Administrative, 4.25%  Design, 3.86%  Personnel and Human Resources, 2.86%  Transportation, 2.79%  Sales and Marketing, 2.68%  Chemistry, 2.61%  Physics, 2.31%  Building and Construction, 2.18%  Law and Government, 2.08%  Economics and Accounting, 2.06%                          |
| Mechanical, 6.76%  Customer and Personal Service, 6.35%  Computers and Electronics, 5.74%  Administration and Management, 5.28%  Education and Training, 5.22%  Engineering and Technology, 4.42%  Public Safety and Security, 4.30%  Administrative, 4.25%  Design, 3.86%  Personnel and Human Resources, 2.86%  Transportation, 2.79%  Sales and Marketing, 2.68%  Chemistry, 2.61%  Physics, 2.31%  Building and Construction, 2.18%  Law and Government, 2.08%  Economics and Accounting, 2.06%                                                                 | Mechanical, 6.76%  Customer and Personal Service, 6.35%  Computers and Electronics, 5.74%  Administration and Management, 5.28%  Education and Training, 5.22%  Engineering and Technology, 4.42%  Public Safety and Security, 4.30%  Administrative, 4.25%  Design, 3.86%  Personnel and Human Resources, 2.86%  Transportation, 2.79%  Sales and Marketing, 2.68%  Chemistry, 2.61%  Physics, 2.31%  Building and Construction, 2.18%  Law and Government, 2.08%  Economics and Accounting, 2.06%                                              | Customer and Personal Service, 6.35%  Computers and Electronics, 5.74%  Administration and Management, 5.28%  Education and Training, 5.22%  Engineering and Technology, 4.42%  Public Safety and Security, 4.30%  Administrative, 4.25%  Design, 3.86%  Personnel and Human Resources, 2.86%  Transportation, 2.79%  Sales and Marketing, 2.68%  Chemistry, 2.61%  Physics, 2.31%  Building and Construction, 2.18%  Law and Government, 2.08%  Economics and Accounting, 2.06%                                                                 |
| Customer and Personal Service, 6.35%  Computers and Electronics, 5.74%  Administration and Management, 5.28%  Education and Training, 5.22%  Engineering and Technology, 4.42%  Public Safety and Security, 4.30%  Administrative, 4.25%  Design, 3.86%  Personnel and Human Resources, 2.86%  Transportation, 2.79%  Sales and Marketing, 2.68%  Chemistry, 2.61%  Physics, 2.31%  Building and Construction, 2.18%  Law and Government, 2.08%  Economics and Accounting, 2.06%                                                                                    | Customer and Personal Service, 6.35%  Computers and Electronics, 5.74%  Administration and Management, 5.28%  Education and Training, 5.22%  Engineering and Technology, 4.42%  Public Safety and Security, 4.30%  Administrative, 4.25%  Design, 3.86%  Personnel and Human Resources, 2.86%  Transportation, 2.79%  Sales and Marketing, 2.68%  Chemistry, 2.61%  Physics, 2.31%  Building and Construction, 2.18%  Law and Government, 2.08%  Economics and Accounting, 2.06%                                                                 | Customer and Personal Service, 6.35%  Computers and Electronics, 5.74%  Administration and Management, 5.28%  Education and Training, 5.22%  Engineering and Technology, 4.42%  Public Safety and Security, 4.30%  Administrative, 4.25%  Design, 3.86%  Personnel and Human Resources, 2.86%  Transportation, 2.79%  Sales and Marketing, 2.68%  Chemistry, 2.61%  Physics, 2.31%  Building and Construction, 2.18%  Law and Government, 2.08%  Economics and Accounting, 2.06%                                                                 |
| Computers and Electronics, 5.74%  Administration and Management, 5.28%  Education and Training, 5.22%  Engineering and Technology, 4.42%  Public Safety and Security, 4.30%  Administrative, 4.25%  Design, 3.86%  Personnel and Human Resources, 2.86%  Transportation, 2.79%  Sales and Marketing, 2.68%  Chemistry, 2.61%  Physics, 2.31%  Building and Construction, 2.18%  Law and Government, 2.08%  Economics and Accounting, 2.06%                                                                                                                          | Computers and Electronics, 5.74%  Administration and Management, 5.28%  Education and Training, 5.22%  Engineering and Technology, 4.42%  Public Safety and Security, 4.30%  Administrative, 4.25%  Design, 3.86%  Personnel and Human Resources, 2.86%  Transportation, 2.79%  Sales and Marketing, 2.68%  Chemistry, 2.61%  Physics, 2.31%  Building and Construction, 2.18%  Law and Government, 2.08%  Economics and Accounting, 2.06%                                                                                                       | Computers and Electronics, 5.74%  Administration and Management, 5.28%  Education and Training, 5.22%  Engineering and Technology, 4.42%  Public Safety and Security, 4.30%  Administrative, 4.25%  Design, 3.86%  Personnel and Human Resources, 2.86%  Transportation, 2.79%  Sales and Marketing, 2.68%  Chemistry, 2.61%  Physics, 2.31%  Building and Construction, 2.18%  Law and Government, 2.08%  Economics and Accounting, 2.06%                                                                                                       |
| Administration and Management, 5.28%  Education and Training, 5.22%  Engineering and Technology, 4.42%  Public Safety and Security, 4.30%  Administrative, 4.25%  Design, 3.86%  Personnel and Human Resources, 2.86%  Transportation, 2.79%  Sales and Marketing, 2.68%  Chemistry, 2.61%  Physics, 2.31%  Building and Construction, 2.18%  Law and Government, 2.08%  Economics and Accounting, 2.06%                                                                                                                                                            | Administration and Management, 5.28%  Education and Training, 5.22%  Engineering and Technology, 4.42%  Public Safety and Security, 4.30%  Administrative, 4.25%  Design, 3.86%  Personnel and Human Resources, 2.86%  Transportation, 2.79%  Sales and Marketing, 2.68%  Chemistry, 2.61%  Physics, 2.31%  Building and Construction, 2.18%  Law and Government, 2.08%  Economics and Accounting, 2.06%                                                                                                                                         | Administration and Management, 5.28%  Education and Training, 5.22%  Engineering and Technology, 4.42%  Public Safety and Security, 4.30%  Administrative, 4.25%  Design, 3.86%  Personnel and Human Resources, 2.86%  Transportation, 2.79%  Sales and Marketing, 2.68%  Chemistry, 2.61%  Physics, 2.31%  Building and Construction, 2.18%  Law and Government, 2.08%  Economics and Accounting, 2.06%                                                                                                                                         |
| Education and Training, 5.22%  Engineering and Technology, 4.42%  Public Safety and Security, 4.30%  Administrative, 4.25%  Design, 3.86%  Personnel and Human Resources, 2.86%  Transportation, 2.79%  Sales and Marketing, 2.68%  Chemistry, 2.61%  Physics, 2.31%  Building and Construction, 2.18%  Law and Government, 2.08%  Economics and Accounting, 2.06%                                                                                                                                                                                                  | Education and Training, 5.22%  Engineering and Technology, 4.42%  Public Safety and Security, 4.30%  Administrative, 4.25%  Design, 3.86%  Personnel and Human Resources, 2.86%  Transportation, 2.79%  Sales and Marketing, 2.68%  Chemistry, 2.61%  Physics, 2.31%  Building and Construction, 2.18%  Law and Government, 2.08%  Economics and Accounting, 2.06%                                                                                                                                                                               | Education and Training, 5.22%  Engineering and Technology, 4.42%  Public Safety and Security, 4.30%  Administrative, 4.25%  Design, 3.86%  Personnel and Human Resources, 2.86%  Transportation, 2.79%  Sales and Marketing, 2.68%  Chemistry, 2.61%  Physics, 2.31%  Building and Construction, 2.18%  Law and Government, 2.08%  Economics and Accounting, 2.06%                                                                                                                                                                               |
| Engineering and Technology, 4.42%  Public Safety and Security, 4.30%  Administrative, 4.25%  Design, 3.86%  Personnel and Human Resources, 2.86%  Transportation, 2.79%  Sales and Marketing, 2.68%  Chemistry, 2.61%  Physics, 2.31%  Building and Construction, 2.18%  Law and Government, 2.08%  Economics and Accounting, 2.06%                                                                                                                                                                                                                                 | Engineering and Technology, 4.42%  Public Safety and Security, 4.30%  Administrative, 4.25%  Design, 3.86%  Personnel and Human Resources, 2.86%  Transportation, 2.79%  Sales and Marketing, 2.68%  Chemistry, 2.61%  Physics, 2.31%  Building and Construction, 2.18%  Law and Government, 2.08%  Economics and Accounting, 2.06%                                                                                                                                                                                                              | Engineering and Technology, 4.42%  Public Safety and Security, 4.30%  Administrative, 4.25%  Design, 3.86%  Personnel and Human Resources, 2.86%  Transportation, 2.79%  Sales and Marketing, 2.68%  Chemistry, 2.61%  Physics, 2.31%  Building and Construction, 2.18%  Law and Government, 2.08%  Economics and Accounting, 2.06%                                                                                                                                                                                                              |
| Public Safety and Security, 4.30%  Administrative, 4.25%  Design, 3.86%  Personnel and Human Resources, 2.86%  Transportation, 2.79%  Sales and Marketing, 2.68%  Chemistry, 2.61%  Physics, 2.31%  Building and Construction, 2.18%  Law and Government, 2.08%  Economics and Accounting, 2.06%                                                                                                                                                                                                                                                                    | Public Safety and Security, 4.30%  Administrative, 4.25%  Design, 3.86%  Personnel and Human Resources, 2.86%  Transportation, 2.79%  Sales and Marketing, 2.68%  Chemistry, 2.61%  Physics, 2.31%  Building and Construction, 2.18%  Law and Government, 2.08%  Economics and Accounting, 2.06%                                                                                                                                                                                                                                                 | Public Safety and Security, 4.30%  Administrative, 4.25%  Design, 3.86%  Personnel and Human Resources, 2.86%  Transportation, 2.79%  Sales and Marketing, 2.68%  Chemistry, 2.61%  Physics, 2.31%  Building and Construction, 2.18%  Law and Government, 2.08%  Economics and Accounting, 2.06%                                                                                                                                                                                                                                                 |
| Administrative, 4.25%  Design, 3.86%  Personnel and Human Resources, 2.86%  Transportation, 2.79%  Sales and Marketing, 2.68%  Chemistry, 2.61%  Physics, 2.31%  Building and Construction, 2.18%  Law and Government, 2.08%  Economics and Accounting, 2.06%                                                                                                                                                                                                                                                                                                       | Administrative, 4.25%  Design, 3.86%  Personnel and Human Resources, 2.86%  Transportation, 2.79%  Sales and Marketing, 2.68%  Chemistry, 2.61%  Physics, 2.31%  Building and Construction, 2.18%  Law and Government, 2.08%  Economics and Accounting, 2.06%                                                                                                                                                                                                                                                                                    | Administrative, 4.25%  Design, 3.86%  Personnel and Human Resources, 2.86%  Transportation, 2.79%  Sales and Marketing, 2.68%  Chemistry, 2.61%  Physics, 2.31%  Building and Construction, 2.18%  Law and Government, 2.08%  Economics and Accounting, 2.06%                                                                                                                                                                                                                                                                                    |
| Design, 3.86%  Personnel and Human Resources, 2.86%  Transportation, 2.79%  Sales and Marketing, 2.68%  Chemistry, 2.61%  Physics, 2.31%  Building and Construction, 2.18%  Law and Government, 2.08%  Economics and Accounting, 2.06%                                                                                                                                                                                                                                                                                                                              | Design, 3.86%  Personnel and Human Resources, 2.86%  Transportation, 2.79%  Sales and Marketing, 2.68%  Chemistry, 2.61%  Physics, 2.31%  Building and Construction, 2.18%  Law and Government, 2.08%  Economics and Accounting, 2.06%                                                                                                                                                                                                                                                                                                           | Design, 3.86%  Personnel and Human Resources, 2.86%  Transportation, 2.79%  Sales and Marketing, 2.68%  Chemistry, 2.61%  Physics, 2.31%  Building and Construction, 2.18%  Law and Government, 2.08%  Economics and Accounting, 2.06%                                                                                                                                                                                                                                                                                                           |
| Personnel and Human Resources, 2.86%  Transportation, 2.79%  Sales and Marketing, 2.68%  Chemistry, 2.61%  Physics, 2.31%  Building and Construction, 2.18%  Law and Government, 2.08%  Economics and Accounting, 2.06%                                                                                                                                                                                                                                                                                                                                             | Personnel and Human Resources, 2.86%  Transportation, 2.79%  Sales and Marketing, 2.68%  Chemistry, 2.61%  Physics, 2.31%  Building and Construction, 2.18%  Law and Government, 2.08%  Economics and Accounting, 2.06%                                                                                                                                                                                                                                                                                                                          | Personnel and Human Resources, 2.86%  Transportation, 2.79%  Sales and Marketing, 2.68%  Chemistry, 2.61%  Physics, 2.31%  Building and Construction, 2.18%  Law and Government, 2.08%  Economics and Accounting, 2.06%                                                                                                                                                                                                                                                                                                                          |
| Transportation, 2.79% Sales and Marketing, 2.68% Chemistry, 2.61% Physics, 2.31% Building and Construction, 2.18% Law and Government, 2.08% Economics and Accounting, 2.06%                                                                                                                                                                                                                                                                                                                                                                                         | Transportation, 2.79% Sales and Marketing, 2.68% Chemistry, 2.61% Physics, 2.31% Building and Construction, 2.18% Law and Government, 2.08% Economics and Accounting, 2.06%                                                                                                                                                                                                                                                                                                                                                                      | Transportation, 2.79% Sales and Marketing, 2.68% Chemistry, 2.61% Physics, 2.31% Building and Construction, 2.18% Law and Government, 2.08% Economics and Accounting, 2.06%                                                                                                                                                                                                                                                                                                                                                                      |
| Sales and Marketing, 2.68%  Chemistry, 2.61%  Physics, 2.31%  Building and Construction, 2.18%  Law and Government, 2.08%  Economics and Accounting, 2.06%                                                                                                                                                                                                                                                                                                                                                                                                          | Sales and Marketing, 2.68%  Chemistry, 2.61%  Physics, 2.31%  Building and Construction, 2.18%  Law and Government, 2.08%  Economics and Accounting, 2.06%                                                                                                                                                                                                                                                                                                                                                                                       | Sales and Marketing, 2.68%  Chemistry, 2.61%  Physics, 2.31%  Building and Construction, 2.18%  Law and Government, 2.08%  Economics and Accounting, 2.06%                                                                                                                                                                                                                                                                                                                                                                                       |
| Chemistry, 2.61% Physics, 2.31% Building and Construction, 2.18% Law and Government, 2.08% Economics and Accounting, 2.06%                                                                                                                                                                                                                                                                                                                                                                                                                                          | Chemistry, 2.61% Physics, 2.31% Building and Construction, 2.18% Law and Government, 2.08% Economics and Accounting, 2.06%                                                                                                                                                                                                                                                                                                                                                                                                                       | Chemistry, 2.61% Physics, 2.31% Building and Construction, 2.18% Law and Government, 2.08% Economics and Accounting, 2.06%                                                                                                                                                                                                                                                                                                                                                                                                                       |
| Physics, 2.31% Building and Construction, 2.18% Law and Government, 2.08% Economics and Accounting, 2.06%                                                                                                                                                                                                                                                                                                                                                                                                                                                           | Physics, 2.31% Building and Construction, 2.18% Law and Government, 2.08% Economics and Accounting, 2.06%                                                                                                                                                                                                                                                                                                                                                                                                                                        | Physics, 2.31% Building and Construction, 2.18% Law and Government, 2.08% Economics and Accounting, 2.06%                                                                                                                                                                                                                                                                                                                                                                                                                                        |
| Building and Construction, 2.18%<br>Law and Government, 2.08%<br>Economics and Accounting, 2.06%                                                                                                                                                                                                                                                                                                                                                                                                                                                                    | Building and Construction, 2.18%<br>Law and Government, 2.08%<br>Economics and Accounting, 2.06%                                                                                                                                                                                                                                                                                                                                                                                                                                                 | Building and Construction, 2.18%<br>Law and Government, 2.08%<br>Economics and Accounting, 2.06%                                                                                                                                                                                                                                                                                                                                                                                                                                                 |
| Law and Government, 2.08%<br>Economics and Accounting, 2.06%                                                                                                                                                                                                                                                                                                                                                                                                                                                                                                        | Law and Government, 2.08%<br>Economics and Accounting, 2.06%                                                                                                                                                                                                                                                                                                                                                                                                                                                                                     | Law and Government, 2.08%<br>Economics and Accounting, 2.06%                                                                                                                                                                                                                                                                                                                                                                                                                                                                                     |
| Economics and Accounting, 2.06%                                                                                                                                                                                                                                                                                                                                                                                                                                                                                                                                     | Economics and Accounting, 2.06%                                                                                                                                                                                                                                                                                                                                                                                                                                                                                                                  | Economics and Accounting, 2.06%                                                                                                                                                                                                                                                                                                                                                                                                                                                                                                                  |
|                                                                                                                                                                                                                                                                                                                                                                                                                                                                                                                                                                     |                                                                                                                                                                                                                                                                                                                                                                                                                                                                                                                                                  |                                                                                                                                                                                                                                                                                                                                                                                                                                                                                                                                                  |
| - Topinology) Election                                                                                                                                                                                                                                                                                                                                                                                                                                                                                                                                              | - Topenotegy, Elos in                                                                                                                                                                                                                                                                                                                                                                                                                                                                                                                            | i oyenorogy, Erooro                                                                                                                                                                                                                                                                                                                                                                                                                                                                                                                              |
|                                                                                                                                                                                                                                                                                                                                                                                                                                                                                                                                                                     |                                                                                                                                                                                                                                                                                                                                                                                                                                                                                                                                                  |                                                                                                                                                                                                                                                                                                                                                                                                                                                                                                                                                  |
|                                                                                                                                                                                                                                                                                                                                                                                                                                                                                                                                                                     |                                                                                                                                                                                                                                                                                                                                                                                                                                                                                                                                                  | <u></u>                                                                                                                                                                                                                                                                                                                                                                                                                                                                                                                                          |
|                                                                                                                                                                                                                                                                                                                                                                                                                                                                                                                                                                     |                                                                                                                                                                                                                                                                                                                                                                                                                                                                                                                                                  |                                                                                                                                                                                                                                                                                                                                                                                                                                                                                                                                                  |

| Critical Thinking, 4.78%  Reading Comprehension, 4.68%  Monitoring, 4.66%  Speaking, 4.55%  Coordination, 4.18%  Judgment and Decision Making, 3.96%  Time Management, 3.95%  Operations Monitoring, 3.93%  Complex Problem Solving, 3.87%  Social Perceptiveness, 3.78%  Writing, 3.70%  Quality Control Analysis, 3.51%  Active Learning, 3.43%  Operation and Control, 3.31%  Instructing, 3.02%  Service Orientation, 2.96%  Persuasion, 2.75%  Management of Personnel Resources, 2.73%  Mathematics, 2.73%  Learning Strategies, 2.70%  Systems Analysis, 2.60%  Negotiation, 2.57%  Troubleshooting, 2.54%  Systems Evaluation, 2.49%  Equipment Maintenance, 2.00%  Repairing, 1.82% |                                          |
|----------------------------------------------------------------------------------------------------------------------------------------------------------------------------------------------------------------------------------------------------------------------------------------------------------------------------------------------------------------------------------------------------------------------------------------------------------------------------------------------------------------------------------------------------------------------------------------------------------------------------------------------------------------------------------------------|------------------------------------------|
| Monitoring, 4.66%  Speaking, 4.55%  Coordination, 4.18%  Judgment and Decision Making, 3.96%  Time Management, 3.95%  Operations Monitoring, 3.93%  Complex Problem Solving, 3.87%  Social Perceptiveness, 3.78%  Writing, 3.70%  Quality Control Analysis, 3.51%  Active Learning, 3.43%  Operation and Control, 3.31%  Instructing, 3.02%  Service Orientation, 2.96%  Persuasion, 2.75%  Management of Personnel Resources, 2.73%  Mathematics, 2.73%  Learning Strategies, 2.70%  Systems Analysis, 2.60%  Negotiation, 2.57%  Troubleshooting, 2.54%  Systems Evaluation, 2.49%  Equipment Maintenance, 2.00%                                                                           | Peading Comprehension 4 68%              |
| Speaking, 4.55%  Coordination, 4.18%  Judgment and Decision Making, 3.96%  Time Management, 3.95%  Operations Monitoring, 3.93%  Complex Problem Solving, 3.87%  Social Perceptiveness, 3.78%  Writing, 3.70%  Quality Control Analysis, 3.51%  Active Learning, 3.43%  Operation and Control, 3.31%  Instructing, 3.02%  Service Orientation, 2.96%  Persuasion, 2.75%  Management of Personnel Resources, 2.73%  Mathematics, 2.73%  Learning Strategies, 2.70%  Systems Analysis, 2.60%  Negotiation, 2.57%  Troubleshooting, 2.54%  Systems Evaluation, 2.49%  Equipment Maintenance, 2.00%                                                                                              | Reading Comprehension, 4.00%             |
| Coordination, 4.18%  Judgment and Decision Making, 3.96%  Time Management, 3.95%  Operations Monitoring, 3.93%  Complex Problem Solving, 3.87%  Social Perceptiveness, 3.78%  Writing, 3.70%  Quality Control Analysis, 3.51%  Active Learning, 3.43%  Operation and Control, 3.31%  Instructing, 3.02%  Service Orientation, 2.96%  Persuasion, 2.75%  Management of Personnel Resources, 2.73%  Learning Strategies, 2.70%  Systems Analysis, 2.60%  Negotiation, 2.57%  Troubleshooting, 2.54%  Systems Evaluation, 2.49%  Equipment Maintenance, 2.00%                                                                                                                                   | Monitoring, 4.66%                        |
| Judgment and Decision Making, 3.96%  Time Management, 3.95%  Operations Monitoring, 3.93%  Complex Problem Solving, 3.87%  Social Perceptiveness, 3.78%  Writing, 3.70%  Quality Control Analysis, 3.51%  Active Learning, 3.43%  Operation and Control, 3.31%  Instructing, 3.02%  Service Orientation, 2.96%  Persuasion, 2.75%  Management of Personnel Resources, 2.73%  Learning Strategies, 2.70%  Systems Analysis, 2.60%  Negotiation, 2.57%  Troubleshooting, 2.54%  Systems Evaluation, 2.49%  Equipment Maintenance, 2.00%                                                                                                                                                        | Speaking, 4.55%                          |
| Time Management, 3.95%  Operations Monitoring, 3.93%  Complex Problem Solving, 3.87%  Social Perceptiveness, 3.78%  Writing, 3.70%  Quality Control Analysis, 3.51%  Active Learning, 3.43%  Operation and Control, 3.31%  Instructing, 3.02%  Service Orientation, 2.96%  Persuasion, 2.75%  Management of Personnel Resources, 2.73%  Mathematics, 2.73%  Learning Strategies, 2.70%  Systems Analysis, 2.60%  Negotiation, 2.57%  Troubleshooting, 2.54%  Systems Evaluation, 2.49%  Equipment Maintenance, 2.00%                                                                                                                                                                         | Coordination, 4.18%                      |
| Operations Monitoring, 3.93%  Complex Problem Solving, 3.87%  Social Perceptiveness, 3.78%  Writing, 3.70%  Quality Control Analysis, 3.51%  Active Learning, 3.43%  Operation and Control, 3.31%  Instructing, 3.02%  Service Orientation, 2.96%  Persuasion, 2.75%  Management of Personnel Resources, 2.73%  Learning Strategies, 2.70%  Systems Analysis, 2.60%  Negotiation, 2.57%  Troubleshooting, 2.54%  Systems Evaluation, 2.49%  Equipment Maintenance, 2.00%                                                                                                                                                                                                                     | Judgment and Decision Making, 3.96%      |
| Complex Problem Solving, 3.87%  Social Perceptiveness, 3.78%  Writing, 3.70%  Quality Control Analysis, 3.51%  Active Learning, 3.43%  Operation and Control, 3.31%  Instructing, 3.02%  Service Orientation, 2.96%  Persuasion, 2.75%  Management of Personnel Resources, 2.73%  Mathematics, 2.73%  Learning Strategies, 2.70%  Systems Analysis, 2.60%  Negotiation, 2.57%  Troubleshooting, 2.54%  Systems Evaluation, 2.49%  Equipment Maintenance, 2.00%                                                                                                                                                                                                                               | Time Management, 3.95%                   |
| Social Perceptiveness, 3.78%  Writing, 3.70%  Quality Control Analysis, 3.51%  Active Learning, 3.43%  Operation and Control, 3.31%  Instructing, 3.02%  Service Orientation, 2.96%  Persuasion, 2.75%  Management of Personnel Resources, 2.73%  Mathematics, 2.73%  Learning Strategies, 2.70%  Systems Analysis, 2.60%  Negotiation, 2.57%  Troubleshooting, 2.54%  Systems Evaluation, 2.49%  Equipment Maintenance, 2.00%                                                                                                                                                                                                                                                               | Operations Monitoring, 3.93%             |
| Writing, 3.70%  Quality Control Analysis, 3.51%  Active Learning, 3.43%  Operation and Control, 3.31%  Instructing, 3.02%  Service Orientation, 2.96%  Persuasion, 2.75%  Management of Personnel Resources, 2.73%  Mathematics, 2.73%  Learning Strategies, 2.70%  Systems Analysis, 2.60%  Negotiation, 2.57%  Troubleshooting, 2.54%  Systems Evaluation, 2.49%  Equipment Maintenance, 2.00%                                                                                                                                                                                                                                                                                             | Complex Problem Solving, 3.87%           |
| Quality Control Analysis, 3.51%  Active Learning, 3.43%  Operation and Control, 3.31%  Instructing, 3.02%  Service Orientation, 2.96%  Persuasion, 2.75%  Management of Personnel Resources, 2.73%  Mathematics, 2.73%  Learning Strategies, 2.70%  Systems Analysis, 2.60%  Negotiation, 2.57%  Troubleshooting, 2.54%  Systems Evaluation, 2.49%  Equipment Maintenance, 2.00%                                                                                                                                                                                                                                                                                                             | Social Perceptiveness, 3.78%             |
| Active Learning, 3.43%  Operation and Control, 3.31%  Instructing, 3.02%  Service Orientation, 2.96%  Persuasion, 2.75%  Management of Personnel Resources, 2.73%  Mathematics, 2.73%  Learning Strategies, 2.70%  Systems Analysis, 2.60%  Negotiation, 2.57%  Troubleshooting, 2.54%  Systems Evaluation, 2.49%  Equipment Maintenance, 2.00%                                                                                                                                                                                                                                                                                                                                              | Writing, 3.70%                           |
| Operation and Control, 3.31%  Instructing, 3.02%  Service Orientation, 2.96%  Persuasion, 2.75%  Management of Personnel Resources, 2.73%  Mathematics, 2.73%  Learning Strategies, 2.70%  Systems Analysis, 2.60%  Negotiation, 2.57%  Troubleshooting, 2.54%  Systems Evaluation, 2.49%  Equipment Maintenance, 2.00%                                                                                                                                                                                                                                                                                                                                                                      | Quality Control Analysis, 3.51%          |
| Instructing, 3.02%  Service Orientation, 2.96%  Persuasion, 2.75%  Management of Personnel Resources, 2.73%  Mathematics, 2.73%  Learning Strategies, 2.70%  Systems Analysis, 2.60%  Negotiation, 2.57%  Troubleshooting, 2.54%  Systems Evaluation, 2.49%  Equipment Maintenance, 2.00%                                                                                                                                                                                                                                                                                                                                                                                                    | Active Learning, 3.43%                   |
| Service Orientation, 2.96%  Persuasion, 2.75%  Management of Personnel Resources, 2.73%  Mathematics, 2.73%  Learning Strategies, 2.70%  Systems Analysis, 2.60%  Negotiation, 2.57%  Troubleshooting, 2.54%  Systems Evaluation, 2.49%  Equipment Maintenance, 2.00%                                                                                                                                                                                                                                                                                                                                                                                                                        | Operation and Control, 3.31%             |
| Persuasion, 2.75%  Management of Personnel Resources, 2.73%  Mathematics, 2.73%  Learning Strategies, 2.70%  Systems Analysis, 2.60%  Negotiation, 2.57%  Troubleshooting, 2.54%  Systems Evaluation, 2.49%  Equipment Maintenance, 2.00%                                                                                                                                                                                                                                                                                                                                                                                                                                                    | Instructing, 3.02%                       |
| Management of Personnel Resources, 2.73%  Mathematics, 2.73%  Learning Strategies, 2.70%  Systems Analysis, 2.60%  Negotiation, 2.57%  Troubleshooting, 2.54%  Systems Evaluation, 2.49%  Equipment Maintenance, 2.00%                                                                                                                                                                                                                                                                                                                                                                                                                                                                       | Service Orientation, 2.96%               |
| Mathematics, 2.73%  Learning Strategies, 2.70%  Systems Analysis, 2.60%  Negotiation, 2.57%  Troubleshooting, 2.54%  Systems Evaluation, 2.49%  Equipment Maintenance, 2.00%                                                                                                                                                                                                                                                                                                                                                                                                                                                                                                                 | Persuasion, 2.75%                        |
| Learning Strategies, 2.70% Systems Analysis, 2.60% Negotiation, 2.57% Troubleshooting, 2.54% Systems Evaluation, 2.49% Equipment Maintenance, 2.00%                                                                                                                                                                                                                                                                                                                                                                                                                                                                                                                                          | Management of Personnel Resources, 2.73% |
| Systems Analysis, 2.60%  Negotiation, 2.57%  Troubleshooting, 2.54%  Systems Evaluation, 2.49%  Equipment Maintenance, 2.00%                                                                                                                                                                                                                                                                                                                                                                                                                                                                                                                                                                 | Mathematics, 2.73%                       |
| Negotiation, 2.57%<br>Troubleshooting, 2.54%<br>Systems Evaluation, 2.49%<br>Equipment Maintenance, 2.00%                                                                                                                                                                                                                                                                                                                                                                                                                                                                                                                                                                                    | Learning Strategies, 2.70%               |
| Troubleshooting, 2.54% Systems Evaluation, 2.49% Equipment Maintenance, 2.00%                                                                                                                                                                                                                                                                                                                                                                                                                                                                                                                                                                                                                | Systems Analysis, 2.60%                  |
| Systems Evaluation, 2.49%<br>Equipment Maintenance, 2.00%                                                                                                                                                                                                                                                                                                                                                                                                                                                                                                                                                                                                                                    | Negotiation, 2.57%                       |
| Equipment Maintenance, 2.00%                                                                                                                                                                                                                                                                                                                                                                                                                                                                                                                                                                                                                                                                 | Troubleshooting, 2.54%                   |
|                                                                                                                                                                                                                                                                                                                                                                                                                                                                                                                                                                                                                                                                                              |                                          |
| керан шу, 1.0270                                                                                                                                                                                                                                                                                                                                                                                                                                                                                                                                                                                                                                                                             |                                          |
|                                                                                                                                                                                                                                                                                                                                                                                                                                                                                                                                                                                                                                                                                              | Repairing, 1.82%                         |
|                                                                                                                                                                                                                                                                                                                                                                                                                                                                                                                                                                                                                                                                                              |                                          |
|                                                                                                                                                                                                                                                                                                                                                                                                                                                                                                                                                                                                                                                                                              |                                          |

#### **Abilities** - Enduring Attributes

- Oral comprehension/ expression exceeds written
- Cognitive abilities dominate
  - Idea Generation and Reasoning
  - Verbal Abilities

#### **Knowledge - Domain Principles**

- Procedure knowledge occupies many of top competencies
  - Composition effect
- Customers Service
- Admin/Management
- English Language

### **Skills** - Developed Capacities

- Basic skills rank highest
- Cross-functional technical skills form mid-range