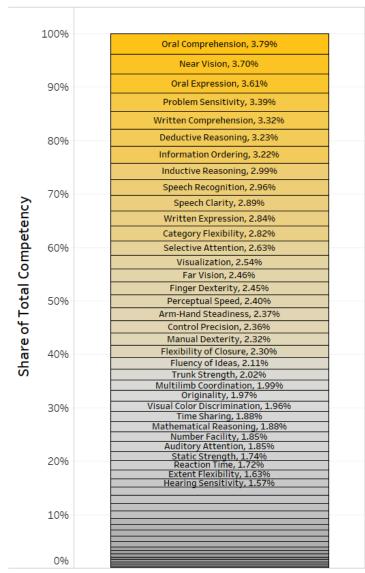

#### **Abilities** - Enduring Attributes

- Oral comprehension/ expression exceeds written
- Cognitive abilities dominate
  - Idea Generation and Reasoning
  - Verbal Abilities