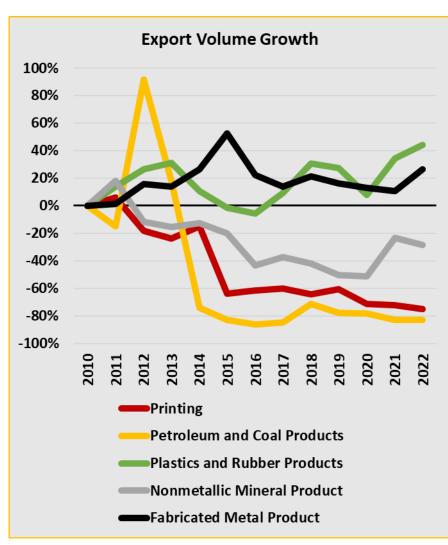

he-Job Training



- Over 10 years
  4 to 10 years
  2 to 4 years
  1 to 2 years
  6 months to 1 year
  3 to 6 months
  1 to 3 months
  Short demonstration to 1 month
  None or short demonstration
- Lengthier OJT needed to meet competency requirements among:
  - Transportation Equipment
  - Chemicals
  - Computer Products
  - Metal Fabrication
- Food manufacturing has fastest on-the-job training process to meet competencies





# Food and Transportation Share Top Spot

Exports Machinery Computer & Food \$3,204,412,721 Electronic **Products Transportation Equipment** Plastics & Chemical \$2,944,377,744 \$1,128,358,211 Rubber Products





## Aerospace still dominates Kansas manufacturing exports







## MEAT!





## Aerospace Products = \$2.45B





#### Food and computer accelerate





- Not a 1:1 with overall production – Goods are traded domestically
- Varying composition effects (food vs. petroleum)
- Important to consider business cycles





## **Exports by Country**







Total Employment Contribution by Segment 9,157 66,779 57,228 10,953 19

9,157





















**25,150** 



16,887



#### Summary



Coleman Demonstration Car (1920)

Source: Kansas Historical Society

- KS machinery and plastics both had strong recent growth.
- KS top subsectors need higheducation, experienced workers to meet competency requirements
- For 7/10 top manufacturing sectors, exports continue to increase.
- Food and Transportation
   manufacturing support the most
   jobs across the state annually.





#### Manufacturing by Region



Dairy Industry in Ottawa, Kansas (1930-19