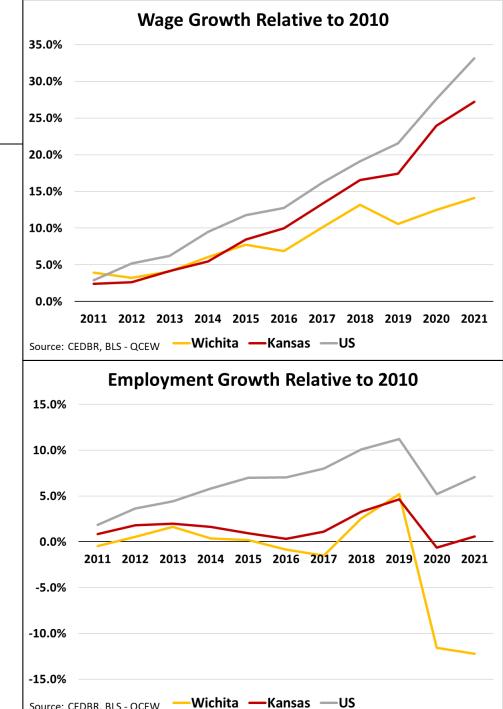

## Manufacturing was resilient during a turbulent decade

- **Employment** has grown by 0.6% since 2010, adding 960 jobs.
- Kansas lost 73 manufacturing
   Establishments over the eleven-year period.
- Kansas manufacturing Wages grew by 27%, ten percentage points slower than the overall state average.
  - Manufacturing \$64,603
  - Total \$53,422