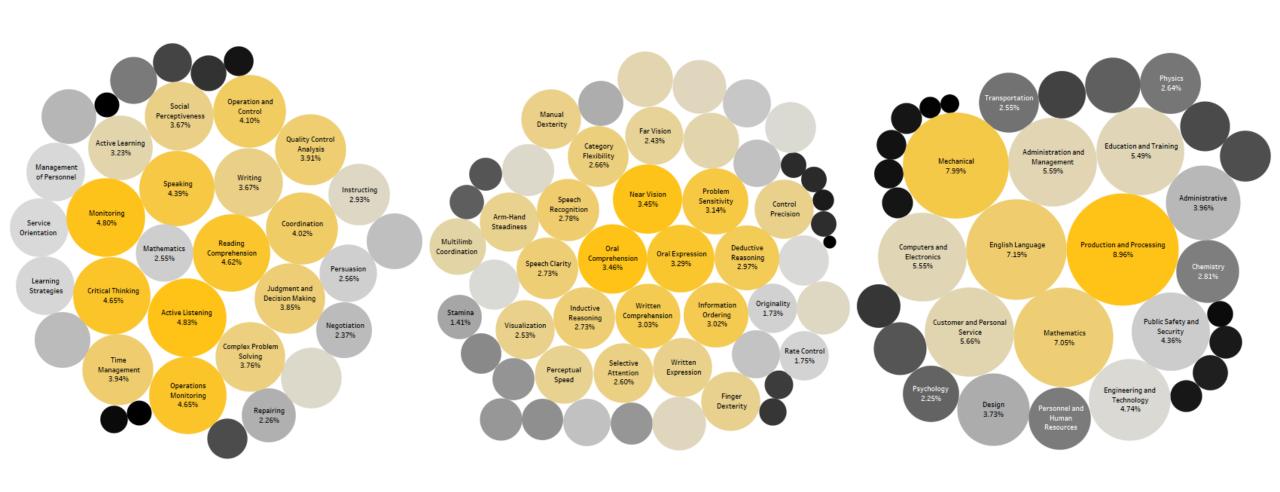

# Key Attributes - Manufacturing

Abilities Knowledge Skills

| English Language, 7.01%  Mathematics, 6.82%  Mechanical, 6.76%  Customer and Personal Service, 6.35%  Computers and Electronics, 5.74%  Administration and Management, 5.28%  Education and Training, 5.22%  Engineering and Technology, 4.42%  Public Safety and Security, 4.30%  Administrative, 4.25%  Design, 3.86%  Personnel and Human Resources, 2.86%  Transportation, 2.79%  Sales and Marketing, 2.68%  Chemistry, 2.61%  Physics, 2.31%  Building and Construction, 2.18%  Law and Government, 2.08%  Economics and Accounting, 2.06%  Psychology, 2.05% | English Language, 7.01%  Mathematics, 6.82%  Mechanical, 6.76%  Customer and Personal Service, 6.35%  Computers and Electronics, 5.74%  Administration and Management, 5.28%  Education and Training, 5.22%  Engineering and Technology, 4.42%  Public Safety and Security, 4.30%  Administrative, 4.25%  Design, 3.86%  Personnel and Human Resources, 2.86%  Transportation, 2.79%  Sales and Marketing, 2.68%  Chemistry, 2.61%  Physics, 2.31%  Building and Construction, 2.18%  Law and Government, 2.08%  Economics and Accounting, 2.06% | English Language, 7.01%  Mathematics, 6.82%  Mechanical, 6.76%  Customer and Personal Service, 6.35%  Computers and Electronics, 5.74%  Administration and Management, 5.28%  Education and Training, 5.22%  Engineering and Technology, 4.42%  Public Safety and Security, 4.30%  Administrative, 4.25%  Design, 3.86%  Personnel and Human Resources, 2.86%  Transportation, 2.79%  Sales and Marketing, 2.68%  Chemistry, 2.61%  Physics, 2.31%  Building and Construction, 2.18%  Law and Government, 2.08%  Economics and Accounting, 2.06% |
|---------------------------------------------------------------------------------------------------------------------------------------------------------------------------------------------------------------------------------------------------------------------------------------------------------------------------------------------------------------------------------------------------------------------------------------------------------------------------------------------------------------------------------------------------------------------|--------------------------------------------------------------------------------------------------------------------------------------------------------------------------------------------------------------------------------------------------------------------------------------------------------------------------------------------------------------------------------------------------------------------------------------------------------------------------------------------------------------------------------------------------|--------------------------------------------------------------------------------------------------------------------------------------------------------------------------------------------------------------------------------------------------------------------------------------------------------------------------------------------------------------------------------------------------------------------------------------------------------------------------------------------------------------------------------------------------|
| Mathematics, 6.82%  Mechanical, 6.76%  Customer and Personal Service, 6.35%  Computers and Electronics, 5.74%  Administration and Management, 5.28%  Education and Training, 5.22%  Engineering and Technology, 4.42%  Public Safety and Security, 4.30%  Administrative, 4.25%  Design, 3.86%  Personnel and Human Resources, 2.86%  Transportation, 2.79%  Sales and Marketing, 2.68%  Chemistry, 2.61%  Physics, 2.31%  Building and Construction, 2.18%  Law and Government, 2.08%  Economics and Accounting, 2.06%                                             | Mathematics, 6.82%  Mechanical, 6.76%  Customer and Personal Service, 6.35%  Computers and Electronics, 5.74%  Administration and Management, 5.28%  Education and Training, 5.22%  Engineering and Technology, 4.42%  Public Safety and Security, 4.30%  Administrative, 4.25%  Design, 3.86%  Personnel and Human Resources, 2.86%  Transportation, 2.79%  Sales and Marketing, 2.68%  Chemistry, 2.61%  Physics, 2.31%  Building and Construction, 2.18%  Law and Government, 2.08%  Economics and Accounting, 2.06%                          | Mathematics, 6.82%  Mechanical, 6.76%  Customer and Personal Service, 6.35%  Computers and Electronics, 5.74%  Administration and Management, 5.28%  Education and Training, 5.22%  Engineering and Technology, 4.42%  Public Safety and Security, 4.30%  Administrative, 4.25%  Design, 3.86%  Personnel and Human Resources, 2.86%  Transportation, 2.79%  Sales and Marketing, 2.68%  Chemistry, 2.61%  Physics, 2.31%  Building and Construction, 2.18%  Law and Government, 2.08%  Economics and Accounting, 2.06%                          |
| Mechanical, 6.76%  Customer and Personal Service, 6.35%  Computers and Electronics, 5.74%  Administration and Management, 5.28%  Education and Training, 5.22%  Engineering and Technology, 4.42%  Public Safety and Security, 4.30%  Administrative, 4.25%  Design, 3.86%  Personnel and Human Resources, 2.86%  Transportation, 2.79%  Sales and Marketing, 2.68%  Chemistry, 2.61%  Physics, 2.31%  Building and Construction, 2.18%  Law and Government, 2.08%  Economics and Accounting, 2.06%                                                                 | Mechanical, 6.76%  Customer and Personal Service, 6.35%  Computers and Electronics, 5.74%  Administration and Management, 5.28%  Education and Training, 5.22%  Engineering and Technology, 4.42%  Public Safety and Security, 4.30%  Administrative, 4.25%  Design, 3.86%  Personnel and Human Resources, 2.86%  Transportation, 2.79%  Sales and Marketing, 2.68%  Chemistry, 2.61%  Physics, 2.31%  Building and Construction, 2.18%  Law and Government, 2.08%  Economics and Accounting, 2.06%                                              | Customer and Personal Service, 6.35%  Computers and Electronics, 5.74%  Administration and Management, 5.28%  Education and Training, 5.22%  Engineering and Technology, 4.42%  Public Safety and Security, 4.30%  Administrative, 4.25%  Design, 3.86%  Personnel and Human Resources, 2.86%  Transportation, 2.79%  Sales and Marketing, 2.68%  Chemistry, 2.61%  Physics, 2.31%  Building and Construction, 2.18%  Law and Government, 2.08%  Economics and Accounting, 2.06%                                                                 |
| Customer and Personal Service, 6.35%  Computers and Electronics, 5.74%  Administration and Management, 5.28%  Education and Training, 5.22%  Engineering and Technology, 4.42%  Public Safety and Security, 4.30%  Administrative, 4.25%  Design, 3.86%  Personnel and Human Resources, 2.86%  Transportation, 2.79%  Sales and Marketing, 2.68%  Chemistry, 2.61%  Physics, 2.31%  Building and Construction, 2.18%  Law and Government, 2.08%  Economics and Accounting, 2.06%                                                                                    | Customer and Personal Service, 6.35%  Computers and Electronics, 5.74%  Administration and Management, 5.28%  Education and Training, 5.22%  Engineering and Technology, 4.42%  Public Safety and Security, 4.30%  Administrative, 4.25%  Design, 3.86%  Personnel and Human Resources, 2.86%  Transportation, 2.79%  Sales and Marketing, 2.68%  Chemistry, 2.61%  Physics, 2.31%  Building and Construction, 2.18%  Law and Government, 2.08%  Economics and Accounting, 2.06%                                                                 | Customer and Personal Service, 6.35%  Computers and Electronics, 5.74%  Administration and Management, 5.28%  Education and Training, 5.22%  Engineering and Technology, 4.42%  Public Safety and Security, 4.30%  Administrative, 4.25%  Design, 3.86%  Personnel and Human Resources, 2.86%  Transportation, 2.79%  Sales and Marketing, 2.68%  Chemistry, 2.61%  Physics, 2.31%  Building and Construction, 2.18%  Law and Government, 2.08%  Economics and Accounting, 2.06%                                                                 |
| Computers and Electronics, 5.74%  Administration and Management, 5.28%  Education and Training, 5.22%  Engineering and Technology, 4.42%  Public Safety and Security, 4.30%  Administrative, 4.25%  Design, 3.86%  Personnel and Human Resources, 2.86%  Transportation, 2.79%  Sales and Marketing, 2.68%  Chemistry, 2.61%  Physics, 2.31%  Building and Construction, 2.18%  Law and Government, 2.08%  Economics and Accounting, 2.06%                                                                                                                          | Computers and Electronics, 5.74%  Administration and Management, 5.28%  Education and Training, 5.22%  Engineering and Technology, 4.42%  Public Safety and Security, 4.30%  Administrative, 4.25%  Design, 3.86%  Personnel and Human Resources, 2.86%  Transportation, 2.79%  Sales and Marketing, 2.68%  Chemistry, 2.61%  Physics, 2.31%  Building and Construction, 2.18%  Law and Government, 2.08%  Economics and Accounting, 2.06%                                                                                                       | Computers and Electronics, 5.74%  Administration and Management, 5.28%  Education and Training, 5.22%  Engineering and Technology, 4.42%  Public Safety and Security, 4.30%  Administrative, 4.25%  Design, 3.86%  Personnel and Human Resources, 2.86%  Transportation, 2.79%  Sales and Marketing, 2.68%  Chemistry, 2.61%  Physics, 2.31%  Building and Construction, 2.18%  Law and Government, 2.08%  Economics and Accounting, 2.06%                                                                                                       |
| Administration and Management, 5.28%  Education and Training, 5.22%  Engineering and Technology, 4.42%  Public Safety and Security, 4.30%  Administrative, 4.25%  Design, 3.86%  Personnel and Human Resources, 2.86%  Transportation, 2.79%  Sales and Marketing, 2.68%  Chemistry, 2.61%  Physics, 2.31%  Building and Construction, 2.18%  Law and Government, 2.08%  Economics and Accounting, 2.06%                                                                                                                                                            | Administration and Management, 5.28%  Education and Training, 5.22%  Engineering and Technology, 4.42%  Public Safety and Security, 4.30%  Administrative, 4.25%  Design, 3.86%  Personnel and Human Resources, 2.86%  Transportation, 2.79%  Sales and Marketing, 2.68%  Chemistry, 2.61%  Physics, 2.31%  Building and Construction, 2.18%  Law and Government, 2.08%  Economics and Accounting, 2.06%                                                                                                                                         | Administration and Management, 5.28%  Education and Training, 5.22%  Engineering and Technology, 4.42%  Public Safety and Security, 4.30%  Administrative, 4.25%  Design, 3.86%  Personnel and Human Resources, 2.86%  Transportation, 2.79%  Sales and Marketing, 2.68%  Chemistry, 2.61%  Physics, 2.31%  Building and Construction, 2.18%  Law and Government, 2.08%  Economics and Accounting, 2.06%                                                                                                                                         |
| Education and Training, 5.22%  Engineering and Technology, 4.42%  Public Safety and Security, 4.30%  Administrative, 4.25%  Design, 3.86%  Personnel and Human Resources, 2.86%  Transportation, 2.79%  Sales and Marketing, 2.68%  Chemistry, 2.61%  Physics, 2.31%  Building and Construction, 2.18%  Law and Government, 2.08%  Economics and Accounting, 2.06%                                                                                                                                                                                                  | Education and Training, 5.22%  Engineering and Technology, 4.42%  Public Safety and Security, 4.30%  Administrative, 4.25%  Design, 3.86%  Personnel and Human Resources, 2.86%  Transportation, 2.79%  Sales and Marketing, 2.68%  Chemistry, 2.61%  Physics, 2.31%  Building and Construction, 2.18%  Law and Government, 2.08%  Economics and Accounting, 2.06%                                                                                                                                                                               | Education and Training, 5.22%  Engineering and Technology, 4.42%  Public Safety and Security, 4.30%  Administrative, 4.25%  Design, 3.86%  Personnel and Human Resources, 2.86%  Transportation, 2.79%  Sales and Marketing, 2.68%  Chemistry, 2.61%  Physics, 2.31%  Building and Construction, 2.18%  Law and Government, 2.08%  Economics and Accounting, 2.06%                                                                                                                                                                               |
| Engineering and Technology, 4.42%  Public Safety and Security, 4.30%  Administrative, 4.25%  Design, 3.86%  Personnel and Human Resources, 2.86%  Transportation, 2.79%  Sales and Marketing, 2.68%  Chemistry, 2.61%  Physics, 2.31%  Building and Construction, 2.18%  Law and Government, 2.08%  Economics and Accounting, 2.06%                                                                                                                                                                                                                                 | Engineering and Technology, 4.42%  Public Safety and Security, 4.30%  Administrative, 4.25%  Design, 3.86%  Personnel and Human Resources, 2.86%  Transportation, 2.79%  Sales and Marketing, 2.68%  Chemistry, 2.61%  Physics, 2.31%  Building and Construction, 2.18%  Law and Government, 2.08%  Economics and Accounting, 2.06%                                                                                                                                                                                                              | Engineering and Technology, 4.42%  Public Safety and Security, 4.30%  Administrative, 4.25%  Design, 3.86%  Personnel and Human Resources, 2.86%  Transportation, 2.79%  Sales and Marketing, 2.68%  Chemistry, 2.61%  Physics, 2.31%  Building and Construction, 2.18%  Law and Government, 2.08%  Economics and Accounting, 2.06%                                                                                                                                                                                                              |
| Public Safety and Security, 4.30%  Administrative, 4.25%  Design, 3.86%  Personnel and Human Resources, 2.86%  Transportation, 2.79%  Sales and Marketing, 2.68%  Chemistry, 2.61%  Physics, 2.31%  Building and Construction, 2.18%  Law and Government, 2.08%  Economics and Accounting, 2.06%                                                                                                                                                                                                                                                                    | Public Safety and Security, 4.30%  Administrative, 4.25%  Design, 3.86%  Personnel and Human Resources, 2.86%  Transportation, 2.79%  Sales and Marketing, 2.68%  Chemistry, 2.61%  Physics, 2.31%  Building and Construction, 2.18%  Law and Government, 2.08%  Economics and Accounting, 2.06%                                                                                                                                                                                                                                                 | Public Safety and Security, 4.30%  Administrative, 4.25%  Design, 3.86%  Personnel and Human Resources, 2.86%  Transportation, 2.79%  Sales and Marketing, 2.68%  Chemistry, 2.61%  Physics, 2.31%  Building and Construction, 2.18%  Law and Government, 2.08%  Economics and Accounting, 2.06%                                                                                                                                                                                                                                                 |
| Administrative, 4.25%  Design, 3.86%  Personnel and Human Resources, 2.86%  Transportation, 2.79%  Sales and Marketing, 2.68%  Chemistry, 2.61%  Physics, 2.31%  Building and Construction, 2.18%  Law and Government, 2.08%  Economics and Accounting, 2.06%                                                                                                                                                                                                                                                                                                       | Administrative, 4.25%  Design, 3.86%  Personnel and Human Resources, 2.86%  Transportation, 2.79%  Sales and Marketing, 2.68%  Chemistry, 2.61%  Physics, 2.31%  Building and Construction, 2.18%  Law and Government, 2.08%  Economics and Accounting, 2.06%                                                                                                                                                                                                                                                                                    | Administrative, 4.25%  Design, 3.86%  Personnel and Human Resources, 2.86%  Transportation, 2.79%  Sales and Marketing, 2.68%  Chemistry, 2.61%  Physics, 2.31%  Building and Construction, 2.18%  Law and Government, 2.08%  Economics and Accounting, 2.06%                                                                                                                                                                                                                                                                                    |
| Design, 3.86%  Personnel and Human Resources, 2.86%  Transportation, 2.79%  Sales and Marketing, 2.68%  Chemistry, 2.61%  Physics, 2.31%  Building and Construction, 2.18%  Law and Government, 2.08%  Economics and Accounting, 2.06%                                                                                                                                                                                                                                                                                                                              | Design, 3.86%  Personnel and Human Resources, 2.86%  Transportation, 2.79%  Sales and Marketing, 2.68%  Chemistry, 2.61%  Physics, 2.31%  Building and Construction, 2.18%  Law and Government, 2.08%  Economics and Accounting, 2.06%                                                                                                                                                                                                                                                                                                           | Design, 3.86%  Personnel and Human Resources, 2.86%  Transportation, 2.79%  Sales and Marketing, 2.68%  Chemistry, 2.61%  Physics, 2.31%  Building and Construction, 2.18%  Law and Government, 2.08%  Economics and Accounting, 2.06%                                                                                                                                                                                                                                                                                                           |
| Personnel and Human Resources, 2.86%  Transportation, 2.79%  Sales and Marketing, 2.68%  Chemistry, 2.61%  Physics, 2.31%  Building and Construction, 2.18%  Law and Government, 2.08%  Economics and Accounting, 2.06%                                                                                                                                                                                                                                                                                                                                             | Personnel and Human Resources, 2.86%  Transportation, 2.79%  Sales and Marketing, 2.68%  Chemistry, 2.61%  Physics, 2.31%  Building and Construction, 2.18%  Law and Government, 2.08%  Economics and Accounting, 2.06%                                                                                                                                                                                                                                                                                                                          | Personnel and Human Resources, 2.86%  Transportation, 2.79%  Sales and Marketing, 2.68%  Chemistry, 2.61%  Physics, 2.31%  Building and Construction, 2.18%  Law and Government, 2.08%  Economics and Accounting, 2.06%                                                                                                                                                                                                                                                                                                                          |
| Transportation, 2.79% Sales and Marketing, 2.68% Chemistry, 2.61% Physics, 2.31% Building and Construction, 2.18% Law and Government, 2.08% Economics and Accounting, 2.06%                                                                                                                                                                                                                                                                                                                                                                                         | Transportation, 2.79% Sales and Marketing, 2.68% Chemistry, 2.61% Physics, 2.31% Building and Construction, 2.18% Law and Government, 2.08% Economics and Accounting, 2.06%                                                                                                                                                                                                                                                                                                                                                                      | Transportation, 2.79% Sales and Marketing, 2.68% Chemistry, 2.61% Physics, 2.31% Building and Construction, 2.18% Law and Government, 2.08% Economics and Accounting, 2.06%                                                                                                                                                                                                                                                                                                                                                                      |
| Sales and Marketing, 2.68%  Chemistry, 2.61%  Physics, 2.31%  Building and Construction, 2.18%  Law and Government, 2.08%  Economics and Accounting, 2.06%                                                                                                                                                                                                                                                                                                                                                                                                          | Sales and Marketing, 2.68%  Chemistry, 2.61%  Physics, 2.31%  Building and Construction, 2.18%  Law and Government, 2.08%  Economics and Accounting, 2.06%                                                                                                                                                                                                                                                                                                                                                                                       | Sales and Marketing, 2.68%  Chemistry, 2.61%  Physics, 2.31%  Building and Construction, 2.18%  Law and Government, 2.08%  Economics and Accounting, 2.06%                                                                                                                                                                                                                                                                                                                                                                                       |
| Chemistry, 2.61% Physics, 2.31% Building and Construction, 2.18% Law and Government, 2.08% Economics and Accounting, 2.06%                                                                                                                                                                                                                                                                                                                                                                                                                                          | Chemistry, 2.61% Physics, 2.31% Building and Construction, 2.18% Law and Government, 2.08% Economics and Accounting, 2.06%                                                                                                                                                                                                                                                                                                                                                                                                                       | Chemistry, 2.61% Physics, 2.31% Building and Construction, 2.18% Law and Government, 2.08% Economics and Accounting, 2.06%                                                                                                                                                                                                                                                                                                                                                                                                                       |
| Physics, 2.31% Building and Construction, 2.18% Law and Government, 2.08% Economics and Accounting, 2.06%                                                                                                                                                                                                                                                                                                                                                                                                                                                           | Physics, 2.31% Building and Construction, 2.18% Law and Government, 2.08% Economics and Accounting, 2.06%                                                                                                                                                                                                                                                                                                                                                                                                                                        | Physics, 2.31% Building and Construction, 2.18% Law and Government, 2.08% Economics and Accounting, 2.06%                                                                                                                                                                                                                                                                                                                                                                                                                                        |
| Building and Construction, 2.18%<br>Law and Government, 2.08%<br>Economics and Accounting, 2.06%                                                                                                                                                                                                                                                                                                                                                                                                                                                                    | Building and Construction, 2.18%<br>Law and Government, 2.08%<br>Economics and Accounting, 2.06%                                                                                                                                                                                                                                                                                                                                                                                                                                                 | Building and Construction, 2.18%<br>Law and Government, 2.08%<br>Economics and Accounting, 2.06%                                                                                                                                                                                                                                                                                                                                                                                                                                                 |
| Law and Government, 2.08%<br>Economics and Accounting, 2.06%                                                                                                                                                                                                                                                                                                                                                                                                                                                                                                        | Law and Government, 2.08%<br>Economics and Accounting, 2.06%                                                                                                                                                                                                                                                                                                                                                                                                                                                                                     | Law and Government, 2.08%<br>Economics and Accounting, 2.06%                                                                                                                                                                                                                                                                                                                                                                                                                                                                                     |
| Economics and Accounting, 2.06%                                                                                                                                                                                                                                                                                                                                                                                                                                                                                                                                     | Economics and Accounting, 2.06%                                                                                                                                                                                                                                                                                                                                                                                                                                                                                                                  | Economics and Accounting, 2.06%                                                                                                                                                                                                                                                                                                                                                                                                                                                                                                                  |
|                                                                                                                                                                                                                                                                                                                                                                                                                                                                                                                                                                     |                                                                                                                                                                                                                                                                                                                                                                                                                                                                                                                                                  |                                                                                                                                                                                                                                                                                                                                                                                                                                                                                                                                                  |
| - Topinology) Election                                                                                                                                                                                                                                                                                                                                                                                                                                                                                                                                              | - Topenotegy, Elos in                                                                                                                                                                                                                                                                                                                                                                                                                                                                                                                            | i oyenorogy, Erooro                                                                                                                                                                                                                                                                                                                                                                                                                                                                                                                              |
|                                                                                                                                                                                                                                                                                                                                                                                                                                                                                                                                                                     |                                                                                                                                                                                                                                                                                                                                                                                                                                                                                                                                                  |                                                                                                                                                                                                                                                                                                                                                                                                                                                                                                                                                  |
|                                                                                                                                                                                                                                                                                                                                                                                                                                                                                                                                                                     |                                                                                                                                                                                                                                                                                                                                                                                                                                                                                                                                                  | <u></u>                                                                                                                                                                                                                                                                                                                                                                                                                                                                                                                                          |
|                                                                                                                                                                                                                                                                                                                                                                                                                                                                                                                                                                     |                                                                                                                                                                                                                                                                                                                                                                                                                                                                                                                                                  |                                                                                                                                                                                                                                                                                                                                                                                                                                                                                                                                                  |

#### **Abilities** - Enduring Attributes

- Oral comprehension/ expression exceeds written
- Cognitive abilities dominate
  - Idea Generation and Reasoning
  - Verbal Abilities

#### **Knowledge - Domain Principles**

- Procedure knowledge occupies many of top competencies
  - Composition effect
- Customers Service
- Admin/Management
- English Language

### **Skills** - Developed Capacities

- Basic skills rank highest
- Cross-functional technical skills form mid-range