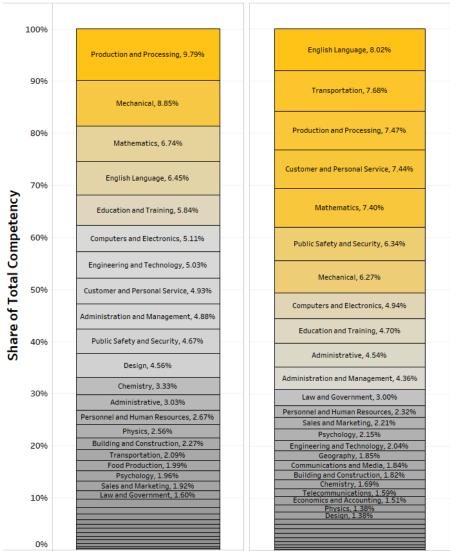

# Key Attributes - Manufacturing

Abilities Knowledge Skills

| English Language, 7.01%  Mathematics, 6.82%  Mechanical, 6.76%  Customer and Personal Service, 6.35%  Computers and Electronics, 5.74%  Administration and Management, 5.28%  Education and Training, 5.22%  Engineering and Technology, 4.42%  Public Safety and Security, 4.30%  Administrative, 4.25%  Design, 3.86%  Personnel and Human Resources, 2.86%  Transportation, 2.79%  Sales and Marketing, 2.68%  Chemistry, 2.61%  Physics, 2.31%  Building and Construction, 2.18%  Law and Government, 2.08%  Economics and Accounting, 2.06%  Psychology, 2.05% | English Language, 7.01%  Mathematics, 6.82%  Mechanical, 6.76%  Customer and Personal Service, 6.35%  Computers and Electronics, 5.74%  Administration and Management, 5.28%  Education and Training, 5.22%  Engineering and Technology, 4.42%  Public Safety and Security, 4.30%  Administrative, 4.25%  Design, 3.86%  Personnel and Human Resources, 2.86%  Transportation, 2.79%  Sales and Marketing, 2.68%  Chemistry, 2.61%  Physics, 2.31%  Building and Construction, 2.18%  Law and Government, 2.08%  Economics and Accounting, 2.06% | English Language, 7.01%  Mathematics, 6.82%  Mechanical, 6.76%  Customer and Personal Service, 6.35%  Computers and Electronics, 5.74%  Administration and Management, 5.28%  Education and Training, 5.22%  Engineering and Technology, 4.42%  Public Safety and Security, 4.30%  Administrative, 4.25%  Design, 3.86%  Personnel and Human Resources, 2.86%  Transportation, 2.79%  Sales and Marketing, 2.68%  Chemistry, 2.61%  Physics, 2.31%  Building and Construction, 2.18%  Law and Government, 2.08%  Economics and Accounting, 2.06% |
|---------------------------------------------------------------------------------------------------------------------------------------------------------------------------------------------------------------------------------------------------------------------------------------------------------------------------------------------------------------------------------------------------------------------------------------------------------------------------------------------------------------------------------------------------------------------|--------------------------------------------------------------------------------------------------------------------------------------------------------------------------------------------------------------------------------------------------------------------------------------------------------------------------------------------------------------------------------------------------------------------------------------------------------------------------------------------------------------------------------------------------|--------------------------------------------------------------------------------------------------------------------------------------------------------------------------------------------------------------------------------------------------------------------------------------------------------------------------------------------------------------------------------------------------------------------------------------------------------------------------------------------------------------------------------------------------|
| Mathematics, 6.82%  Mechanical, 6.76%  Customer and Personal Service, 6.35%  Computers and Electronics, 5.74%  Administration and Management, 5.28%  Education and Training, 5.22%  Engineering and Technology, 4.42%  Public Safety and Security, 4.30%  Administrative, 4.25%  Design, 3.86%  Personnel and Human Resources, 2.86%  Transportation, 2.79%  Sales and Marketing, 2.68%  Chemistry, 2.61%  Physics, 2.31%  Building and Construction, 2.18%  Law and Government, 2.08%  Economics and Accounting, 2.06%                                             | Mathematics, 6.82%  Mechanical, 6.76%  Customer and Personal Service, 6.35%  Computers and Electronics, 5.74%  Administration and Management, 5.28%  Education and Training, 5.22%  Engineering and Technology, 4.42%  Public Safety and Security, 4.30%  Administrative, 4.25%  Design, 3.86%  Personnel and Human Resources, 2.86%  Transportation, 2.79%  Sales and Marketing, 2.68%  Chemistry, 2.61%  Physics, 2.31%  Building and Construction, 2.18%  Law and Government, 2.08%  Economics and Accounting, 2.06%                          | Mathematics, 6.82%  Mechanical, 6.76%  Customer and Personal Service, 6.35%  Computers and Electronics, 5.74%  Administration and Management, 5.28%  Education and Training, 5.22%  Engineering and Technology, 4.42%  Public Safety and Security, 4.30%  Administrative, 4.25%  Design, 3.86%  Personnel and Human Resources, 2.86%  Transportation, 2.79%  Sales and Marketing, 2.68%  Chemistry, 2.61%  Physics, 2.31%  Building and Construction, 2.18%  Law and Government, 2.08%  Economics and Accounting, 2.06%                          |
| Mechanical, 6.76%  Customer and Personal Service, 6.35%  Computers and Electronics, 5.74%  Administration and Management, 5.28%  Education and Training, 5.22%  Engineering and Technology, 4.42%  Public Safety and Security, 4.30%  Administrative, 4.25%  Design, 3.86%  Personnel and Human Resources, 2.86%  Transportation, 2.79%  Sales and Marketing, 2.68%  Chemistry, 2.61%  Physics, 2.31%  Building and Construction, 2.18%  Law and Government, 2.08%  Economics and Accounting, 2.06%                                                                 | Mechanical, 6.76%  Customer and Personal Service, 6.35%  Computers and Electronics, 5.74%  Administration and Management, 5.28%  Education and Training, 5.22%  Engineering and Technology, 4.42%  Public Safety and Security, 4.30%  Administrative, 4.25%  Design, 3.86%  Personnel and Human Resources, 2.86%  Transportation, 2.79%  Sales and Marketing, 2.68%  Chemistry, 2.61%  Physics, 2.31%  Building and Construction, 2.18%  Law and Government, 2.08%  Economics and Accounting, 2.06%                                              | Customer and Personal Service, 6.35%  Computers and Electronics, 5.74%  Administration and Management, 5.28%  Education and Training, 5.22%  Engineering and Technology, 4.42%  Public Safety and Security, 4.30%  Administrative, 4.25%  Design, 3.86%  Personnel and Human Resources, 2.86%  Transportation, 2.79%  Sales and Marketing, 2.68%  Chemistry, 2.61%  Physics, 2.31%  Building and Construction, 2.18%  Law and Government, 2.08%  Economics and Accounting, 2.06%                                                                 |
| Customer and Personal Service, 6.35%  Computers and Electronics, 5.74%  Administration and Management, 5.28%  Education and Training, 5.22%  Engineering and Technology, 4.42%  Public Safety and Security, 4.30%  Administrative, 4.25%  Design, 3.86%  Personnel and Human Resources, 2.86%  Transportation, 2.79%  Sales and Marketing, 2.68%  Chemistry, 2.61%  Physics, 2.31%  Building and Construction, 2.18%  Law and Government, 2.08%  Economics and Accounting, 2.06%                                                                                    | Customer and Personal Service, 6.35%  Computers and Electronics, 5.74%  Administration and Management, 5.28%  Education and Training, 5.22%  Engineering and Technology, 4.42%  Public Safety and Security, 4.30%  Administrative, 4.25%  Design, 3.86%  Personnel and Human Resources, 2.86%  Transportation, 2.79%  Sales and Marketing, 2.68%  Chemistry, 2.61%  Physics, 2.31%  Building and Construction, 2.18%  Law and Government, 2.08%  Economics and Accounting, 2.06%                                                                 | Customer and Personal Service, 6.35%  Computers and Electronics, 5.74%  Administration and Management, 5.28%  Education and Training, 5.22%  Engineering and Technology, 4.42%  Public Safety and Security, 4.30%  Administrative, 4.25%  Design, 3.86%  Personnel and Human Resources, 2.86%  Transportation, 2.79%  Sales and Marketing, 2.68%  Chemistry, 2.61%  Physics, 2.31%  Building and Construction, 2.18%  Law and Government, 2.08%  Economics and Accounting, 2.06%                                                                 |
| Computers and Electronics, 5.74%  Administration and Management, 5.28%  Education and Training, 5.22%  Engineering and Technology, 4.42%  Public Safety and Security, 4.30%  Administrative, 4.25%  Design, 3.86%  Personnel and Human Resources, 2.86%  Transportation, 2.79%  Sales and Marketing, 2.68%  Chemistry, 2.61%  Physics, 2.31%  Building and Construction, 2.18%  Law and Government, 2.08%  Economics and Accounting, 2.06%                                                                                                                          | Computers and Electronics, 5.74%  Administration and Management, 5.28%  Education and Training, 5.22%  Engineering and Technology, 4.42%  Public Safety and Security, 4.30%  Administrative, 4.25%  Design, 3.86%  Personnel and Human Resources, 2.86%  Transportation, 2.79%  Sales and Marketing, 2.68%  Chemistry, 2.61%  Physics, 2.31%  Building and Construction, 2.18%  Law and Government, 2.08%  Economics and Accounting, 2.06%                                                                                                       | Computers and Electronics, 5.74%  Administration and Management, 5.28%  Education and Training, 5.22%  Engineering and Technology, 4.42%  Public Safety and Security, 4.30%  Administrative, 4.25%  Design, 3.86%  Personnel and Human Resources, 2.86%  Transportation, 2.79%  Sales and Marketing, 2.68%  Chemistry, 2.61%  Physics, 2.31%  Building and Construction, 2.18%  Law and Government, 2.08%  Economics and Accounting, 2.06%                                                                                                       |
| Administration and Management, 5.28%  Education and Training, 5.22%  Engineering and Technology, 4.42%  Public Safety and Security, 4.30%  Administrative, 4.25%  Design, 3.86%  Personnel and Human Resources, 2.86%  Transportation, 2.79%  Sales and Marketing, 2.68%  Chemistry, 2.61%  Physics, 2.31%  Building and Construction, 2.18%  Law and Government, 2.08%  Economics and Accounting, 2.06%                                                                                                                                                            | Administration and Management, 5.28%  Education and Training, 5.22%  Engineering and Technology, 4.42%  Public Safety and Security, 4.30%  Administrative, 4.25%  Design, 3.86%  Personnel and Human Resources, 2.86%  Transportation, 2.79%  Sales and Marketing, 2.68%  Chemistry, 2.61%  Physics, 2.31%  Building and Construction, 2.18%  Law and Government, 2.08%  Economics and Accounting, 2.06%                                                                                                                                         | Administration and Management, 5.28%  Education and Training, 5.22%  Engineering and Technology, 4.42%  Public Safety and Security, 4.30%  Administrative, 4.25%  Design, 3.86%  Personnel and Human Resources, 2.86%  Transportation, 2.79%  Sales and Marketing, 2.68%  Chemistry, 2.61%  Physics, 2.31%  Building and Construction, 2.18%  Law and Government, 2.08%  Economics and Accounting, 2.06%                                                                                                                                         |
| Education and Training, 5.22%  Engineering and Technology, 4.42%  Public Safety and Security, 4.30%  Administrative, 4.25%  Design, 3.86%  Personnel and Human Resources, 2.86%  Transportation, 2.79%  Sales and Marketing, 2.68%  Chemistry, 2.61%  Physics, 2.31%  Building and Construction, 2.18%  Law and Government, 2.08%  Economics and Accounting, 2.06%                                                                                                                                                                                                  | Education and Training, 5.22%  Engineering and Technology, 4.42%  Public Safety and Security, 4.30%  Administrative, 4.25%  Design, 3.86%  Personnel and Human Resources, 2.86%  Transportation, 2.79%  Sales and Marketing, 2.68%  Chemistry, 2.61%  Physics, 2.31%  Building and Construction, 2.18%  Law and Government, 2.08%  Economics and Accounting, 2.06%                                                                                                                                                                               | Education and Training, 5.22%  Engineering and Technology, 4.42%  Public Safety and Security, 4.30%  Administrative, 4.25%  Design, 3.86%  Personnel and Human Resources, 2.86%  Transportation, 2.79%  Sales and Marketing, 2.68%  Chemistry, 2.61%  Physics, 2.31%  Building and Construction, 2.18%  Law and Government, 2.08%  Economics and Accounting, 2.06%                                                                                                                                                                               |
| Engineering and Technology, 4.42%  Public Safety and Security, 4.30%  Administrative, 4.25%  Design, 3.86%  Personnel and Human Resources, 2.86%  Transportation, 2.79%  Sales and Marketing, 2.68%  Chemistry, 2.61%  Physics, 2.31%  Building and Construction, 2.18%  Law and Government, 2.08%  Economics and Accounting, 2.06%                                                                                                                                                                                                                                 | Engineering and Technology, 4.42%  Public Safety and Security, 4.30%  Administrative, 4.25%  Design, 3.86%  Personnel and Human Resources, 2.86%  Transportation, 2.79%  Sales and Marketing, 2.68%  Chemistry, 2.61%  Physics, 2.31%  Building and Construction, 2.18%  Law and Government, 2.08%  Economics and Accounting, 2.06%                                                                                                                                                                                                              | Engineering and Technology, 4.42%  Public Safety and Security, 4.30%  Administrative, 4.25%  Design, 3.86%  Personnel and Human Resources, 2.86%  Transportation, 2.79%  Sales and Marketing, 2.68%  Chemistry, 2.61%  Physics, 2.31%  Building and Construction, 2.18%  Law and Government, 2.08%  Economics and Accounting, 2.06%                                                                                                                                                                                                              |
| Public Safety and Security, 4.30%  Administrative, 4.25%  Design, 3.86%  Personnel and Human Resources, 2.86%  Transportation, 2.79%  Sales and Marketing, 2.68%  Chemistry, 2.61%  Physics, 2.31%  Building and Construction, 2.18%  Law and Government, 2.08%  Economics and Accounting, 2.06%                                                                                                                                                                                                                                                                    | Public Safety and Security, 4.30%  Administrative, 4.25%  Design, 3.86%  Personnel and Human Resources, 2.86%  Transportation, 2.79%  Sales and Marketing, 2.68%  Chemistry, 2.61%  Physics, 2.31%  Building and Construction, 2.18%  Law and Government, 2.08%  Economics and Accounting, 2.06%                                                                                                                                                                                                                                                 | Public Safety and Security, 4.30%  Administrative, 4.25%  Design, 3.86%  Personnel and Human Resources, 2.86%  Transportation, 2.79%  Sales and Marketing, 2.68%  Chemistry, 2.61%  Physics, 2.31%  Building and Construction, 2.18%  Law and Government, 2.08%  Economics and Accounting, 2.06%                                                                                                                                                                                                                                                 |
| Administrative, 4.25%  Design, 3.86%  Personnel and Human Resources, 2.86%  Transportation, 2.79%  Sales and Marketing, 2.68%  Chemistry, 2.61%  Physics, 2.31%  Building and Construction, 2.18%  Law and Government, 2.08%  Economics and Accounting, 2.06%                                                                                                                                                                                                                                                                                                       | Administrative, 4.25%  Design, 3.86%  Personnel and Human Resources, 2.86%  Transportation, 2.79%  Sales and Marketing, 2.68%  Chemistry, 2.61%  Physics, 2.31%  Building and Construction, 2.18%  Law and Government, 2.08%  Economics and Accounting, 2.06%                                                                                                                                                                                                                                                                                    | Administrative, 4.25%  Design, 3.86%  Personnel and Human Resources, 2.86%  Transportation, 2.79%  Sales and Marketing, 2.68%  Chemistry, 2.61%  Physics, 2.31%  Building and Construction, 2.18%  Law and Government, 2.08%  Economics and Accounting, 2.06%                                                                                                                                                                                                                                                                                    |
| Design, 3.86%  Personnel and Human Resources, 2.86%  Transportation, 2.79%  Sales and Marketing, 2.68%  Chemistry, 2.61%  Physics, 2.31%  Building and Construction, 2.18%  Law and Government, 2.08%  Economics and Accounting, 2.06%                                                                                                                                                                                                                                                                                                                              | Design, 3.86%  Personnel and Human Resources, 2.86%  Transportation, 2.79%  Sales and Marketing, 2.68%  Chemistry, 2.61%  Physics, 2.31%  Building and Construction, 2.18%  Law and Government, 2.08%  Economics and Accounting, 2.06%                                                                                                                                                                                                                                                                                                           | Design, 3.86%  Personnel and Human Resources, 2.86%  Transportation, 2.79%  Sales and Marketing, 2.68%  Chemistry, 2.61%  Physics, 2.31%  Building and Construction, 2.18%  Law and Government, 2.08%  Economics and Accounting, 2.06%                                                                                                                                                                                                                                                                                                           |
| Personnel and Human Resources, 2.86%  Transportation, 2.79%  Sales and Marketing, 2.68%  Chemistry, 2.61%  Physics, 2.31%  Building and Construction, 2.18%  Law and Government, 2.08%  Economics and Accounting, 2.06%                                                                                                                                                                                                                                                                                                                                             | Personnel and Human Resources, 2.86%  Transportation, 2.79%  Sales and Marketing, 2.68%  Chemistry, 2.61%  Physics, 2.31%  Building and Construction, 2.18%  Law and Government, 2.08%  Economics and Accounting, 2.06%                                                                                                                                                                                                                                                                                                                          | Personnel and Human Resources, 2.86%  Transportation, 2.79%  Sales and Marketing, 2.68%  Chemistry, 2.61%  Physics, 2.31%  Building and Construction, 2.18%  Law and Government, 2.08%  Economics and Accounting, 2.06%                                                                                                                                                                                                                                                                                                                          |
| Transportation, 2.79% Sales and Marketing, 2.68% Chemistry, 2.61% Physics, 2.31% Building and Construction, 2.18% Law and Government, 2.08% Economics and Accounting, 2.06%                                                                                                                                                                                                                                                                                                                                                                                         | Transportation, 2.79% Sales and Marketing, 2.68% Chemistry, 2.61% Physics, 2.31% Building and Construction, 2.18% Law and Government, 2.08% Economics and Accounting, 2.06%                                                                                                                                                                                                                                                                                                                                                                      | Transportation, 2.79% Sales and Marketing, 2.68% Chemistry, 2.61% Physics, 2.31% Building and Construction, 2.18% Law and Government, 2.08% Economics and Accounting, 2.06%                                                                                                                                                                                                                                                                                                                                                                      |
| Sales and Marketing, 2.68%  Chemistry, 2.61%  Physics, 2.31%  Building and Construction, 2.18%  Law and Government, 2.08%  Economics and Accounting, 2.06%                                                                                                                                                                                                                                                                                                                                                                                                          | Sales and Marketing, 2.68%  Chemistry, 2.61%  Physics, 2.31%  Building and Construction, 2.18%  Law and Government, 2.08%  Economics and Accounting, 2.06%                                                                                                                                                                                                                                                                                                                                                                                       | Sales and Marketing, 2.68%  Chemistry, 2.61%  Physics, 2.31%  Building and Construction, 2.18%  Law and Government, 2.08%  Economics and Accounting, 2.06%                                                                                                                                                                                                                                                                                                                                                                                       |
| Chemistry, 2.61% Physics, 2.31% Building and Construction, 2.18% Law and Government, 2.08% Economics and Accounting, 2.06%                                                                                                                                                                                                                                                                                                                                                                                                                                          | Chemistry, 2.61% Physics, 2.31% Building and Construction, 2.18% Law and Government, 2.08% Economics and Accounting, 2.06%                                                                                                                                                                                                                                                                                                                                                                                                                       | Chemistry, 2.61% Physics, 2.31% Building and Construction, 2.18% Law and Government, 2.08% Economics and Accounting, 2.06%                                                                                                                                                                                                                                                                                                                                                                                                                       |
| Physics, 2.31% Building and Construction, 2.18% Law and Government, 2.08% Economics and Accounting, 2.06%                                                                                                                                                                                                                                                                                                                                                                                                                                                           | Physics, 2.31% Building and Construction, 2.18% Law and Government, 2.08% Economics and Accounting, 2.06%                                                                                                                                                                                                                                                                                                                                                                                                                                        | Physics, 2.31% Building and Construction, 2.18% Law and Government, 2.08% Economics and Accounting, 2.06%                                                                                                                                                                                                                                                                                                                                                                                                                                        |
| Building and Construction, 2.18%<br>Law and Government, 2.08%<br>Economics and Accounting, 2.06%                                                                                                                                                                                                                                                                                                                                                                                                                                                                    | Building and Construction, 2.18%<br>Law and Government, 2.08%<br>Economics and Accounting, 2.06%                                                                                                                                                                                                                                                                                                                                                                                                                                                 | Building and Construction, 2.18%<br>Law and Government, 2.08%<br>Economics and Accounting, 2.06%                                                                                                                                                                                                                                                                                                                                                                                                                                                 |
| Law and Government, 2.08%<br>Economics and Accounting, 2.06%                                                                                                                                                                                                                                                                                                                                                                                                                                                                                                        | Law and Government, 2.08%<br>Economics and Accounting, 2.06%                                                                                                                                                                                                                                                                                                                                                                                                                                                                                     | Law and Government, 2.08%<br>Economics and Accounting, 2.06%                                                                                                                                                                                                                                                                                                                                                                                                                                                                                     |
| Economics and Accounting, 2.06%                                                                                                                                                                                                                                                                                                                                                                                                                                                                                                                                     | Economics and Accounting, 2.06%                                                                                                                                                                                                                                                                                                                                                                                                                                                                                                                  | Economics and Accounting, 2.06%                                                                                                                                                                                                                                                                                                                                                                                                                                                                                                                  |
|                                                                                                                                                                                                                                                                                                                                                                                                                                                                                                                                                                     |                                                                                                                                                                                                                                                                                                                                                                                                                                                                                                                                                  |                                                                                                                                                                                                                                                                                                                                                                                                                                                                                                                                                  |
| - Topinology) Election                                                                                                                                                                                                                                                                                                                                                                                                                                                                                                                                              | - Topenotegy, Elos in                                                                                                                                                                                                                                                                                                                                                                                                                                                                                                                            | i oyenorogy, Erooro                                                                                                                                                                                                                                                                                                                                                                                                                                                                                                                              |
|                                                                                                                                                                                                                                                                                                                                                                                                                                                                                                                                                                     |                                                                                                                                                                                                                                                                                                                                                                                                                                                                                                                                                  |                                                                                                                                                                                                                                                                                                                                                                                                                                                                                                                                                  |
|                                                                                                                                                                                                                                                                                                                                                                                                                                                                                                                                                                     |                                                                                                                                                                                                                                                                                                                                                                                                                                                                                                                                                  | <u></u>                                                                                                                                                                                                                                                                                                                                                                                                                                                                                                                                          |
|                                                                                                                                                                                                                                                                                                                                                                                                                                                                                                                                                                     |                                                                                                                                                                                                                                                                                                                                                                                                                                                                                                                                                  |                                                                                                                                                                                                                                                                                                                                                                                                                                                                                                                                                  |

#### **Knowledge - Domain Principles**

- Procedure knowledge occupies many of top competencies
  - Composition effect
- Customers Service
- Admin/Management
- English Language

### **Skills** - Developed Capacities

- Basic skills rank highest
- Cross-functional technical skills form mid-range