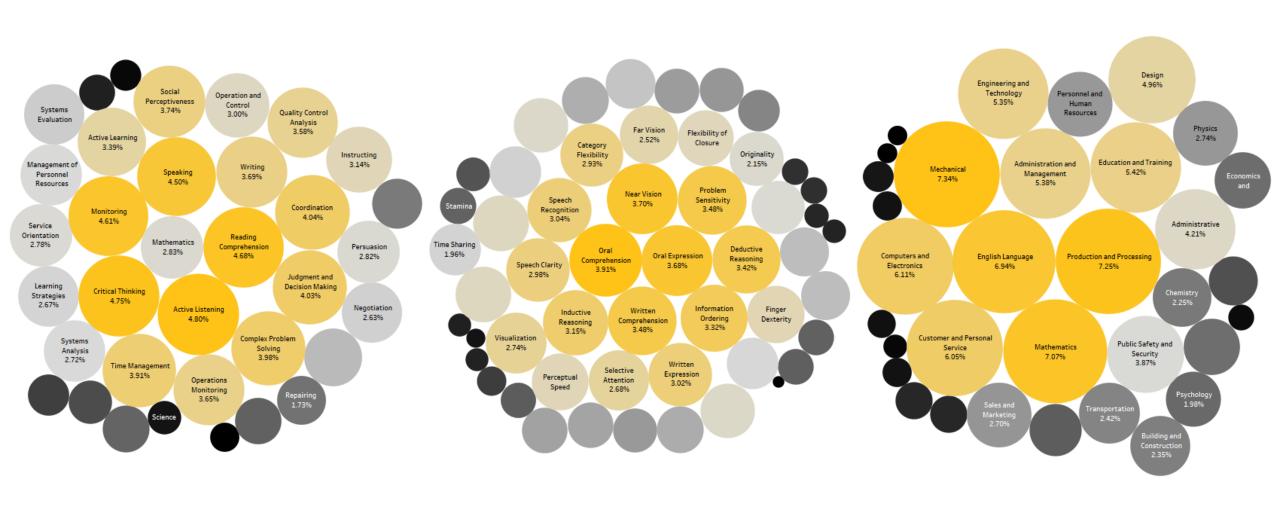

# Key Attributes - Manufacturing

Abilities Knowledge Skills

| English Language, 7.01%  Mathematics, 6.82%  Mechanical, 6.76%  Customer and Personal Service, 6.35%  Computers and Electronics, 5.74%  Administration and Management, 5.28%  Education and Training, 5.22%  Engineering and Technology, 4.42%  Public Safety and Security, 4.30%  Administrative, 4.25%  Design, 3.86%  Personnel and Human Resources, 2.86%  Transportation, 2.79%  Sales and Marketing, 2.68%  Chemistry, 2.61%  Physics, 2.31%  Building and Construction, 2.18%  Law and Government, 2.08%  Economics and Accounting, 2.06%  Psychology, 2.05% | English Language, 7.01%  Mathematics, 6.82%  Mechanical, 6.76%  Customer and Personal Service, 6.35%  Computers and Electronics, 5.74%  Administration and Management, 5.28%  Education and Training, 5.22%  Engineering and Technology, 4.42%  Public Safety and Security, 4.30%  Administrative, 4.25%  Design, 3.86%  Personnel and Human Resources, 2.86%  Transportation, 2.79%  Sales and Marketing, 2.68%  Chemistry, 2.61%  Physics, 2.31%  Building and Construction, 2.18%  Law and Government, 2.08%  Economics and Accounting, 2.06% | English Language, 7.01%  Mathematics, 6.82%  Mechanical, 6.76%  Customer and Personal Service, 6.35%  Computers and Electronics, 5.74%  Administration and Management, 5.28%  Education and Training, 5.22%  Engineering and Technology, 4.42%  Public Safety and Security, 4.30%  Administrative, 4.25%  Design, 3.86%  Personnel and Human Resources, 2.86%  Transportation, 2.79%  Sales and Marketing, 2.68%  Chemistry, 2.61%  Physics, 2.31%  Building and Construction, 2.18%  Law and Government, 2.08%  Economics and Accounting, 2.06% |
|---------------------------------------------------------------------------------------------------------------------------------------------------------------------------------------------------------------------------------------------------------------------------------------------------------------------------------------------------------------------------------------------------------------------------------------------------------------------------------------------------------------------------------------------------------------------|--------------------------------------------------------------------------------------------------------------------------------------------------------------------------------------------------------------------------------------------------------------------------------------------------------------------------------------------------------------------------------------------------------------------------------------------------------------------------------------------------------------------------------------------------|--------------------------------------------------------------------------------------------------------------------------------------------------------------------------------------------------------------------------------------------------------------------------------------------------------------------------------------------------------------------------------------------------------------------------------------------------------------------------------------------------------------------------------------------------|
| Mathematics, 6.82%  Mechanical, 6.76%  Customer and Personal Service, 6.35%  Computers and Electronics, 5.74%  Administration and Management, 5.28%  Education and Training, 5.22%  Engineering and Technology, 4.42%  Public Safety and Security, 4.30%  Administrative, 4.25%  Design, 3.86%  Personnel and Human Resources, 2.86%  Transportation, 2.79%  Sales and Marketing, 2.68%  Chemistry, 2.61%  Physics, 2.31%  Building and Construction, 2.18%  Law and Government, 2.08%  Economics and Accounting, 2.06%                                             | Mathematics, 6.82%  Mechanical, 6.76%  Customer and Personal Service, 6.35%  Computers and Electronics, 5.74%  Administration and Management, 5.28%  Education and Training, 5.22%  Engineering and Technology, 4.42%  Public Safety and Security, 4.30%  Administrative, 4.25%  Design, 3.86%  Personnel and Human Resources, 2.86%  Transportation, 2.79%  Sales and Marketing, 2.68%  Chemistry, 2.61%  Physics, 2.31%  Building and Construction, 2.18%  Law and Government, 2.08%  Economics and Accounting, 2.06%                          | Mathematics, 6.82%  Mechanical, 6.76%  Customer and Personal Service, 6.35%  Computers and Electronics, 5.74%  Administration and Management, 5.28%  Education and Training, 5.22%  Engineering and Technology, 4.42%  Public Safety and Security, 4.30%  Administrative, 4.25%  Design, 3.86%  Personnel and Human Resources, 2.86%  Transportation, 2.79%  Sales and Marketing, 2.68%  Chemistry, 2.61%  Physics, 2.31%  Building and Construction, 2.18%  Law and Government, 2.08%  Economics and Accounting, 2.06%                          |
| Mechanical, 6.76%  Customer and Personal Service, 6.35%  Computers and Electronics, 5.74%  Administration and Management, 5.28%  Education and Training, 5.22%  Engineering and Technology, 4.42%  Public Safety and Security, 4.30%  Administrative, 4.25%  Design, 3.86%  Personnel and Human Resources, 2.86%  Transportation, 2.79%  Sales and Marketing, 2.68%  Chemistry, 2.61%  Physics, 2.31%  Building and Construction, 2.18%  Law and Government, 2.08%  Economics and Accounting, 2.06%                                                                 | Mechanical, 6.76%  Customer and Personal Service, 6.35%  Computers and Electronics, 5.74%  Administration and Management, 5.28%  Education and Training, 5.22%  Engineering and Technology, 4.42%  Public Safety and Security, 4.30%  Administrative, 4.25%  Design, 3.86%  Personnel and Human Resources, 2.86%  Transportation, 2.79%  Sales and Marketing, 2.68%  Chemistry, 2.61%  Physics, 2.31%  Building and Construction, 2.18%  Law and Government, 2.08%  Economics and Accounting, 2.06%                                              | Customer and Personal Service, 6.35%  Computers and Electronics, 5.74%  Administration and Management, 5.28%  Education and Training, 5.22%  Engineering and Technology, 4.42%  Public Safety and Security, 4.30%  Administrative, 4.25%  Design, 3.86%  Personnel and Human Resources, 2.86%  Transportation, 2.79%  Sales and Marketing, 2.68%  Chemistry, 2.61%  Physics, 2.31%  Building and Construction, 2.18%  Law and Government, 2.08%  Economics and Accounting, 2.06%                                                                 |
| Customer and Personal Service, 6.35%  Computers and Electronics, 5.74%  Administration and Management, 5.28%  Education and Training, 5.22%  Engineering and Technology, 4.42%  Public Safety and Security, 4.30%  Administrative, 4.25%  Design, 3.86%  Personnel and Human Resources, 2.86%  Transportation, 2.79%  Sales and Marketing, 2.68%  Chemistry, 2.61%  Physics, 2.31%  Building and Construction, 2.18%  Law and Government, 2.08%  Economics and Accounting, 2.06%                                                                                    | Customer and Personal Service, 6.35%  Computers and Electronics, 5.74%  Administration and Management, 5.28%  Education and Training, 5.22%  Engineering and Technology, 4.42%  Public Safety and Security, 4.30%  Administrative, 4.25%  Design, 3.86%  Personnel and Human Resources, 2.86%  Transportation, 2.79%  Sales and Marketing, 2.68%  Chemistry, 2.61%  Physics, 2.31%  Building and Construction, 2.18%  Law and Government, 2.08%  Economics and Accounting, 2.06%                                                                 | Customer and Personal Service, 6.35%  Computers and Electronics, 5.74%  Administration and Management, 5.28%  Education and Training, 5.22%  Engineering and Technology, 4.42%  Public Safety and Security, 4.30%  Administrative, 4.25%  Design, 3.86%  Personnel and Human Resources, 2.86%  Transportation, 2.79%  Sales and Marketing, 2.68%  Chemistry, 2.61%  Physics, 2.31%  Building and Construction, 2.18%  Law and Government, 2.08%  Economics and Accounting, 2.06%                                                                 |
| Computers and Electronics, 5.74%  Administration and Management, 5.28%  Education and Training, 5.22%  Engineering and Technology, 4.42%  Public Safety and Security, 4.30%  Administrative, 4.25%  Design, 3.86%  Personnel and Human Resources, 2.86%  Transportation, 2.79%  Sales and Marketing, 2.68%  Chemistry, 2.61%  Physics, 2.31%  Building and Construction, 2.18%  Law and Government, 2.08%  Economics and Accounting, 2.06%                                                                                                                          | Computers and Electronics, 5.74%  Administration and Management, 5.28%  Education and Training, 5.22%  Engineering and Technology, 4.42%  Public Safety and Security, 4.30%  Administrative, 4.25%  Design, 3.86%  Personnel and Human Resources, 2.86%  Transportation, 2.79%  Sales and Marketing, 2.68%  Chemistry, 2.61%  Physics, 2.31%  Building and Construction, 2.18%  Law and Government, 2.08%  Economics and Accounting, 2.06%                                                                                                       | Computers and Electronics, 5.74%  Administration and Management, 5.28%  Education and Training, 5.22%  Engineering and Technology, 4.42%  Public Safety and Security, 4.30%  Administrative, 4.25%  Design, 3.86%  Personnel and Human Resources, 2.86%  Transportation, 2.79%  Sales and Marketing, 2.68%  Chemistry, 2.61%  Physics, 2.31%  Building and Construction, 2.18%  Law and Government, 2.08%  Economics and Accounting, 2.06%                                                                                                       |
| Administration and Management, 5.28%  Education and Training, 5.22%  Engineering and Technology, 4.42%  Public Safety and Security, 4.30%  Administrative, 4.25%  Design, 3.86%  Personnel and Human Resources, 2.86%  Transportation, 2.79%  Sales and Marketing, 2.68%  Chemistry, 2.61%  Physics, 2.31%  Building and Construction, 2.18%  Law and Government, 2.08%  Economics and Accounting, 2.06%                                                                                                                                                            | Administration and Management, 5.28%  Education and Training, 5.22%  Engineering and Technology, 4.42%  Public Safety and Security, 4.30%  Administrative, 4.25%  Design, 3.86%  Personnel and Human Resources, 2.86%  Transportation, 2.79%  Sales and Marketing, 2.68%  Chemistry, 2.61%  Physics, 2.31%  Building and Construction, 2.18%  Law and Government, 2.08%  Economics and Accounting, 2.06%                                                                                                                                         | Administration and Management, 5.28%  Education and Training, 5.22%  Engineering and Technology, 4.42%  Public Safety and Security, 4.30%  Administrative, 4.25%  Design, 3.86%  Personnel and Human Resources, 2.86%  Transportation, 2.79%  Sales and Marketing, 2.68%  Chemistry, 2.61%  Physics, 2.31%  Building and Construction, 2.18%  Law and Government, 2.08%  Economics and Accounting, 2.06%                                                                                                                                         |
| Education and Training, 5.22%  Engineering and Technology, 4.42%  Public Safety and Security, 4.30%  Administrative, 4.25%  Design, 3.86%  Personnel and Human Resources, 2.86%  Transportation, 2.79%  Sales and Marketing, 2.68%  Chemistry, 2.61%  Physics, 2.31%  Building and Construction, 2.18%  Law and Government, 2.08%  Economics and Accounting, 2.06%                                                                                                                                                                                                  | Education and Training, 5.22%  Engineering and Technology, 4.42%  Public Safety and Security, 4.30%  Administrative, 4.25%  Design, 3.86%  Personnel and Human Resources, 2.86%  Transportation, 2.79%  Sales and Marketing, 2.68%  Chemistry, 2.61%  Physics, 2.31%  Building and Construction, 2.18%  Law and Government, 2.08%  Economics and Accounting, 2.06%                                                                                                                                                                               | Education and Training, 5.22%  Engineering and Technology, 4.42%  Public Safety and Security, 4.30%  Administrative, 4.25%  Design, 3.86%  Personnel and Human Resources, 2.86%  Transportation, 2.79%  Sales and Marketing, 2.68%  Chemistry, 2.61%  Physics, 2.31%  Building and Construction, 2.18%  Law and Government, 2.08%  Economics and Accounting, 2.06%                                                                                                                                                                               |
| Engineering and Technology, 4.42%  Public Safety and Security, 4.30%  Administrative, 4.25%  Design, 3.86%  Personnel and Human Resources, 2.86%  Transportation, 2.79%  Sales and Marketing, 2.68%  Chemistry, 2.61%  Physics, 2.31%  Building and Construction, 2.18%  Law and Government, 2.08%  Economics and Accounting, 2.06%                                                                                                                                                                                                                                 | Engineering and Technology, 4.42%  Public Safety and Security, 4.30%  Administrative, 4.25%  Design, 3.86%  Personnel and Human Resources, 2.86%  Transportation, 2.79%  Sales and Marketing, 2.68%  Chemistry, 2.61%  Physics, 2.31%  Building and Construction, 2.18%  Law and Government, 2.08%  Economics and Accounting, 2.06%                                                                                                                                                                                                              | Engineering and Technology, 4.42%  Public Safety and Security, 4.30%  Administrative, 4.25%  Design, 3.86%  Personnel and Human Resources, 2.86%  Transportation, 2.79%  Sales and Marketing, 2.68%  Chemistry, 2.61%  Physics, 2.31%  Building and Construction, 2.18%  Law and Government, 2.08%  Economics and Accounting, 2.06%                                                                                                                                                                                                              |
| Public Safety and Security, 4.30%  Administrative, 4.25%  Design, 3.86%  Personnel and Human Resources, 2.86%  Transportation, 2.79%  Sales and Marketing, 2.68%  Chemistry, 2.61%  Physics, 2.31%  Building and Construction, 2.18%  Law and Government, 2.08%  Economics and Accounting, 2.06%                                                                                                                                                                                                                                                                    | Public Safety and Security, 4.30%  Administrative, 4.25%  Design, 3.86%  Personnel and Human Resources, 2.86%  Transportation, 2.79%  Sales and Marketing, 2.68%  Chemistry, 2.61%  Physics, 2.31%  Building and Construction, 2.18%  Law and Government, 2.08%  Economics and Accounting, 2.06%                                                                                                                                                                                                                                                 | Public Safety and Security, 4.30%  Administrative, 4.25%  Design, 3.86%  Personnel and Human Resources, 2.86%  Transportation, 2.79%  Sales and Marketing, 2.68%  Chemistry, 2.61%  Physics, 2.31%  Building and Construction, 2.18%  Law and Government, 2.08%  Economics and Accounting, 2.06%                                                                                                                                                                                                                                                 |
| Administrative, 4.25%  Design, 3.86%  Personnel and Human Resources, 2.86%  Transportation, 2.79%  Sales and Marketing, 2.68%  Chemistry, 2.61%  Physics, 2.31%  Building and Construction, 2.18%  Law and Government, 2.08%  Economics and Accounting, 2.06%                                                                                                                                                                                                                                                                                                       | Administrative, 4.25%  Design, 3.86%  Personnel and Human Resources, 2.86%  Transportation, 2.79%  Sales and Marketing, 2.68%  Chemistry, 2.61%  Physics, 2.31%  Building and Construction, 2.18%  Law and Government, 2.08%  Economics and Accounting, 2.06%                                                                                                                                                                                                                                                                                    | Administrative, 4.25%  Design, 3.86%  Personnel and Human Resources, 2.86%  Transportation, 2.79%  Sales and Marketing, 2.68%  Chemistry, 2.61%  Physics, 2.31%  Building and Construction, 2.18%  Law and Government, 2.08%  Economics and Accounting, 2.06%                                                                                                                                                                                                                                                                                    |
| Design, 3.86%  Personnel and Human Resources, 2.86%  Transportation, 2.79%  Sales and Marketing, 2.68%  Chemistry, 2.61%  Physics, 2.31%  Building and Construction, 2.18%  Law and Government, 2.08%  Economics and Accounting, 2.06%                                                                                                                                                                                                                                                                                                                              | Design, 3.86%  Personnel and Human Resources, 2.86%  Transportation, 2.79%  Sales and Marketing, 2.68%  Chemistry, 2.61%  Physics, 2.31%  Building and Construction, 2.18%  Law and Government, 2.08%  Economics and Accounting, 2.06%                                                                                                                                                                                                                                                                                                           | Design, 3.86%  Personnel and Human Resources, 2.86%  Transportation, 2.79%  Sales and Marketing, 2.68%  Chemistry, 2.61%  Physics, 2.31%  Building and Construction, 2.18%  Law and Government, 2.08%  Economics and Accounting, 2.06%                                                                                                                                                                                                                                                                                                           |
| Personnel and Human Resources, 2.86%  Transportation, 2.79%  Sales and Marketing, 2.68%  Chemistry, 2.61%  Physics, 2.31%  Building and Construction, 2.18%  Law and Government, 2.08%  Economics and Accounting, 2.06%                                                                                                                                                                                                                                                                                                                                             | Personnel and Human Resources, 2.86%  Transportation, 2.79%  Sales and Marketing, 2.68%  Chemistry, 2.61%  Physics, 2.31%  Building and Construction, 2.18%  Law and Government, 2.08%  Economics and Accounting, 2.06%                                                                                                                                                                                                                                                                                                                          | Personnel and Human Resources, 2.86%  Transportation, 2.79%  Sales and Marketing, 2.68%  Chemistry, 2.61%  Physics, 2.31%  Building and Construction, 2.18%  Law and Government, 2.08%  Economics and Accounting, 2.06%                                                                                                                                                                                                                                                                                                                          |
| Transportation, 2.79% Sales and Marketing, 2.68% Chemistry, 2.61% Physics, 2.31% Building and Construction, 2.18% Law and Government, 2.08% Economics and Accounting, 2.06%                                                                                                                                                                                                                                                                                                                                                                                         | Transportation, 2.79% Sales and Marketing, 2.68% Chemistry, 2.61% Physics, 2.31% Building and Construction, 2.18% Law and Government, 2.08% Economics and Accounting, 2.06%                                                                                                                                                                                                                                                                                                                                                                      | Transportation, 2.79% Sales and Marketing, 2.68% Chemistry, 2.61% Physics, 2.31% Building and Construction, 2.18% Law and Government, 2.08% Economics and Accounting, 2.06%                                                                                                                                                                                                                                                                                                                                                                      |
| Sales and Marketing, 2.68%  Chemistry, 2.61%  Physics, 2.31%  Building and Construction, 2.18%  Law and Government, 2.08%  Economics and Accounting, 2.06%                                                                                                                                                                                                                                                                                                                                                                                                          | Sales and Marketing, 2.68%  Chemistry, 2.61%  Physics, 2.31%  Building and Construction, 2.18%  Law and Government, 2.08%  Economics and Accounting, 2.06%                                                                                                                                                                                                                                                                                                                                                                                       | Sales and Marketing, 2.68%  Chemistry, 2.61%  Physics, 2.31%  Building and Construction, 2.18%  Law and Government, 2.08%  Economics and Accounting, 2.06%                                                                                                                                                                                                                                                                                                                                                                                       |
| Chemistry, 2.61% Physics, 2.31% Building and Construction, 2.18% Law and Government, 2.08% Economics and Accounting, 2.06%                                                                                                                                                                                                                                                                                                                                                                                                                                          | Chemistry, 2.61% Physics, 2.31% Building and Construction, 2.18% Law and Government, 2.08% Economics and Accounting, 2.06%                                                                                                                                                                                                                                                                                                                                                                                                                       | Chemistry, 2.61% Physics, 2.31% Building and Construction, 2.18% Law and Government, 2.08% Economics and Accounting, 2.06%                                                                                                                                                                                                                                                                                                                                                                                                                       |
| Physics, 2.31% Building and Construction, 2.18% Law and Government, 2.08% Economics and Accounting, 2.06%                                                                                                                                                                                                                                                                                                                                                                                                                                                           | Physics, 2.31% Building and Construction, 2.18% Law and Government, 2.08% Economics and Accounting, 2.06%                                                                                                                                                                                                                                                                                                                                                                                                                                        | Physics, 2.31% Building and Construction, 2.18% Law and Government, 2.08% Economics and Accounting, 2.06%                                                                                                                                                                                                                                                                                                                                                                                                                                        |
| Building and Construction, 2.18%<br>Law and Government, 2.08%<br>Economics and Accounting, 2.06%                                                                                                                                                                                                                                                                                                                                                                                                                                                                    | Building and Construction, 2.18%<br>Law and Government, 2.08%<br>Economics and Accounting, 2.06%                                                                                                                                                                                                                                                                                                                                                                                                                                                 | Building and Construction, 2.18%<br>Law and Government, 2.08%<br>Economics and Accounting, 2.06%                                                                                                                                                                                                                                                                                                                                                                                                                                                 |
| Law and Government, 2.08%<br>Economics and Accounting, 2.06%                                                                                                                                                                                                                                                                                                                                                                                                                                                                                                        | Law and Government, 2.08%<br>Economics and Accounting, 2.06%                                                                                                                                                                                                                                                                                                                                                                                                                                                                                     | Law and Government, 2.08%<br>Economics and Accounting, 2.06%                                                                                                                                                                                                                                                                                                                                                                                                                                                                                     |
| Economics and Accounting, 2.06%                                                                                                                                                                                                                                                                                                                                                                                                                                                                                                                                     | Economics and Accounting, 2.06%                                                                                                                                                                                                                                                                                                                                                                                                                                                                                                                  | Economics and Accounting, 2.06%                                                                                                                                                                                                                                                                                                                                                                                                                                                                                                                  |
|                                                                                                                                                                                                                                                                                                                                                                                                                                                                                                                                                                     |                                                                                                                                                                                                                                                                                                                                                                                                                                                                                                                                                  |                                                                                                                                                                                                                                                                                                                                                                                                                                                                                                                                                  |
| - Topinology) Election                                                                                                                                                                                                                                                                                                                                                                                                                                                                                                                                              | - Topenotegy, Elos in                                                                                                                                                                                                                                                                                                                                                                                                                                                                                                                            | i oyenorogy, Erooro                                                                                                                                                                                                                                                                                                                                                                                                                                                                                                                              |
|                                                                                                                                                                                                                                                                                                                                                                                                                                                                                                                                                                     |                                                                                                                                                                                                                                                                                                                                                                                                                                                                                                                                                  |                                                                                                                                                                                                                                                                                                                                                                                                                                                                                                                                                  |
|                                                                                                                                                                                                                                                                                                                                                                                                                                                                                                                                                                     |                                                                                                                                                                                                                                                                                                                                                                                                                                                                                                                                                  | <u></u>                                                                                                                                                                                                                                                                                                                                                                                                                                                                                                                                          |
|                                                                                                                                                                                                                                                                                                                                                                                                                                                                                                                                                                     |                                                                                                                                                                                                                                                                                                                                                                                                                                                                                                                                                  |                                                                                                                                                                                                                                                                                                                                                                                                                                                                                                                                                  |

| Critical Thinking, 4.78%  Reading Comprehension, 4.68%  Monitoring, 4.66%  Speaking, 4.55%  Coordination, 4.18%  Judgment and Decision Making, 3.96%  Time Management, 3.95%  Operations Monitoring, 3.93%  Complex Problem Solving, 3.87%  Social Perceptiveness, 3.78%  Writing, 3.70%  Quality Control Analysis, 3.51%  Active Learning, 3.43%  Operation and Control, 3.31%  Instructing, 3.02%  Service Orientation, 2.96%  Persuasion, 2.75%  Management of Personnel Resources, 2.73%  Mathematics, 2.73%  Learning Strategies, 2.70%  Systems Analysis, 2.60%  Negotiation, 2.57%  Troubleshooting, 2.54%  Systems Evaluation, 2.49%  Equipment Maintenance, 2.00%  Repairing, 1.82% |                                          |
|----------------------------------------------------------------------------------------------------------------------------------------------------------------------------------------------------------------------------------------------------------------------------------------------------------------------------------------------------------------------------------------------------------------------------------------------------------------------------------------------------------------------------------------------------------------------------------------------------------------------------------------------------------------------------------------------|------------------------------------------|
| Monitoring, 4.66%  Speaking, 4.55%  Coordination, 4.18%  Judgment and Decision Making, 3.96%  Time Management, 3.95%  Operations Monitoring, 3.93%  Complex Problem Solving, 3.87%  Social Perceptiveness, 3.78%  Writing, 3.70%  Quality Control Analysis, 3.51%  Active Learning, 3.43%  Operation and Control, 3.31%  Instructing, 3.02%  Service Orientation, 2.96%  Persuasion, 2.75%  Management of Personnel Resources, 2.73%  Mathematics, 2.73%  Learning Strategies, 2.70%  Systems Analysis, 2.60%  Negotiation, 2.57%  Troubleshooting, 2.54%  Systems Evaluation, 2.49%  Equipment Maintenance, 2.00%                                                                           | Peading Comprehension 4 68%              |
| Speaking, 4.55%  Coordination, 4.18%  Judgment and Decision Making, 3.96%  Time Management, 3.95%  Operations Monitoring, 3.93%  Complex Problem Solving, 3.87%  Social Perceptiveness, 3.78%  Writing, 3.70%  Quality Control Analysis, 3.51%  Active Learning, 3.43%  Operation and Control, 3.31%  Instructing, 3.02%  Service Orientation, 2.96%  Persuasion, 2.75%  Management of Personnel Resources, 2.73%  Mathematics, 2.73%  Learning Strategies, 2.70%  Systems Analysis, 2.60%  Negotiation, 2.57%  Troubleshooting, 2.54%  Systems Evaluation, 2.49%  Equipment Maintenance, 2.00%                                                                                              | Reading Comprehension, 4.00%             |
| Coordination, 4.18%  Judgment and Decision Making, 3.96%  Time Management, 3.95%  Operations Monitoring, 3.93%  Complex Problem Solving, 3.87%  Social Perceptiveness, 3.78%  Writing, 3.70%  Quality Control Analysis, 3.51%  Active Learning, 3.43%  Operation and Control, 3.31%  Instructing, 3.02%  Service Orientation, 2.96%  Persuasion, 2.75%  Management of Personnel Resources, 2.73%  Learning Strategies, 2.70%  Systems Analysis, 2.60%  Negotiation, 2.57%  Troubleshooting, 2.54%  Systems Evaluation, 2.49%  Equipment Maintenance, 2.00%                                                                                                                                   | Monitoring, 4.66%                        |
| Judgment and Decision Making, 3.96%  Time Management, 3.95%  Operations Monitoring, 3.93%  Complex Problem Solving, 3.87%  Social Perceptiveness, 3.78%  Writing, 3.70%  Quality Control Analysis, 3.51%  Active Learning, 3.43%  Operation and Control, 3.31%  Instructing, 3.02%  Service Orientation, 2.96%  Persuasion, 2.75%  Management of Personnel Resources, 2.73%  Learning Strategies, 2.70%  Systems Analysis, 2.60%  Negotiation, 2.57%  Troubleshooting, 2.54%  Systems Evaluation, 2.49%  Equipment Maintenance, 2.00%                                                                                                                                                        | Speaking, 4.55%                          |
| Time Management, 3.95%  Operations Monitoring, 3.93%  Complex Problem Solving, 3.87%  Social Perceptiveness, 3.78%  Writing, 3.70%  Quality Control Analysis, 3.51%  Active Learning, 3.43%  Operation and Control, 3.31%  Instructing, 3.02%  Service Orientation, 2.96%  Persuasion, 2.75%  Management of Personnel Resources, 2.73%  Mathematics, 2.73%  Learning Strategies, 2.70%  Systems Analysis, 2.60%  Negotiation, 2.57%  Troubleshooting, 2.54%  Systems Evaluation, 2.49%  Equipment Maintenance, 2.00%                                                                                                                                                                         | Coordination, 4.18%                      |
| Operations Monitoring, 3.93%  Complex Problem Solving, 3.87%  Social Perceptiveness, 3.78%  Writing, 3.70%  Quality Control Analysis, 3.51%  Active Learning, 3.43%  Operation and Control, 3.31%  Instructing, 3.02%  Service Orientation, 2.96%  Persuasion, 2.75%  Management of Personnel Resources, 2.73%  Learning Strategies, 2.70%  Systems Analysis, 2.60%  Negotiation, 2.57%  Troubleshooting, 2.54%  Systems Evaluation, 2.49%  Equipment Maintenance, 2.00%                                                                                                                                                                                                                     | Judgment and Decision Making, 3.96%      |
| Complex Problem Solving, 3.87%  Social Perceptiveness, 3.78%  Writing, 3.70%  Quality Control Analysis, 3.51%  Active Learning, 3.43%  Operation and Control, 3.31%  Instructing, 3.02%  Service Orientation, 2.96%  Persuasion, 2.75%  Management of Personnel Resources, 2.73%  Mathematics, 2.73%  Learning Strategies, 2.70%  Systems Analysis, 2.60%  Negotiation, 2.57%  Troubleshooting, 2.54%  Systems Evaluation, 2.49%  Equipment Maintenance, 2.00%                                                                                                                                                                                                                               | Time Management, 3.95%                   |
| Social Perceptiveness, 3.78%  Writing, 3.70%  Quality Control Analysis, 3.51%  Active Learning, 3.43%  Operation and Control, 3.31%  Instructing, 3.02%  Service Orientation, 2.96%  Persuasion, 2.75%  Management of Personnel Resources, 2.73%  Mathematics, 2.73%  Learning Strategies, 2.70%  Systems Analysis, 2.60%  Negotiation, 2.57%  Troubleshooting, 2.54%  Systems Evaluation, 2.49%  Equipment Maintenance, 2.00%                                                                                                                                                                                                                                                               | Operations Monitoring, 3.93%             |
| Writing, 3.70%  Quality Control Analysis, 3.51%  Active Learning, 3.43%  Operation and Control, 3.31%  Instructing, 3.02%  Service Orientation, 2.96%  Persuasion, 2.75%  Management of Personnel Resources, 2.73%  Mathematics, 2.73%  Learning Strategies, 2.70%  Systems Analysis, 2.60%  Negotiation, 2.57%  Troubleshooting, 2.54%  Systems Evaluation, 2.49%  Equipment Maintenance, 2.00%                                                                                                                                                                                                                                                                                             | Complex Problem Solving, 3.87%           |
| Quality Control Analysis, 3.51%  Active Learning, 3.43%  Operation and Control, 3.31%  Instructing, 3.02%  Service Orientation, 2.96%  Persuasion, 2.75%  Management of Personnel Resources, 2.73%  Mathematics, 2.73%  Learning Strategies, 2.70%  Systems Analysis, 2.60%  Negotiation, 2.57%  Troubleshooting, 2.54%  Systems Evaluation, 2.49%  Equipment Maintenance, 2.00%                                                                                                                                                                                                                                                                                                             | Social Perceptiveness, 3.78%             |
| Active Learning, 3.43%  Operation and Control, 3.31%  Instructing, 3.02%  Service Orientation, 2.96%  Persuasion, 2.75%  Management of Personnel Resources, 2.73%  Mathematics, 2.73%  Learning Strategies, 2.70%  Systems Analysis, 2.60%  Negotiation, 2.57%  Troubleshooting, 2.54%  Systems Evaluation, 2.49%  Equipment Maintenance, 2.00%                                                                                                                                                                                                                                                                                                                                              | Writing, 3.70%                           |
| Operation and Control, 3.31%  Instructing, 3.02%  Service Orientation, 2.96%  Persuasion, 2.75%  Management of Personnel Resources, 2.73%  Mathematics, 2.73%  Learning Strategies, 2.70%  Systems Analysis, 2.60%  Negotiation, 2.57%  Troubleshooting, 2.54%  Systems Evaluation, 2.49%  Equipment Maintenance, 2.00%                                                                                                                                                                                                                                                                                                                                                                      | Quality Control Analysis, 3.51%          |
| Instructing, 3.02%  Service Orientation, 2.96%  Persuasion, 2.75%  Management of Personnel Resources, 2.73%  Mathematics, 2.73%  Learning Strategies, 2.70%  Systems Analysis, 2.60%  Negotiation, 2.57%  Troubleshooting, 2.54%  Systems Evaluation, 2.49%  Equipment Maintenance, 2.00%                                                                                                                                                                                                                                                                                                                                                                                                    | Active Learning, 3.43%                   |
| Service Orientation, 2.96%  Persuasion, 2.75%  Management of Personnel Resources, 2.73%  Mathematics, 2.73%  Learning Strategies, 2.70%  Systems Analysis, 2.60%  Negotiation, 2.57%  Troubleshooting, 2.54%  Systems Evaluation, 2.49%  Equipment Maintenance, 2.00%                                                                                                                                                                                                                                                                                                                                                                                                                        | Operation and Control, 3.31%             |
| Persuasion, 2.75%  Management of Personnel Resources, 2.73%  Mathematics, 2.73%  Learning Strategies, 2.70%  Systems Analysis, 2.60%  Negotiation, 2.57%  Troubleshooting, 2.54%  Systems Evaluation, 2.49%  Equipment Maintenance, 2.00%                                                                                                                                                                                                                                                                                                                                                                                                                                                    | Instructing, 3.02%                       |
| Management of Personnel Resources, 2.73%  Mathematics, 2.73%  Learning Strategies, 2.70%  Systems Analysis, 2.60%  Negotiation, 2.57%  Troubleshooting, 2.54%  Systems Evaluation, 2.49%  Equipment Maintenance, 2.00%                                                                                                                                                                                                                                                                                                                                                                                                                                                                       | Service Orientation, 2.96%               |
| Mathematics, 2.73%  Learning Strategies, 2.70%  Systems Analysis, 2.60%  Negotiation, 2.57%  Troubleshooting, 2.54%  Systems Evaluation, 2.49%  Equipment Maintenance, 2.00%                                                                                                                                                                                                                                                                                                                                                                                                                                                                                                                 | Persuasion, 2.75%                        |
| Learning Strategies, 2.70% Systems Analysis, 2.60% Negotiation, 2.57% Troubleshooting, 2.54% Systems Evaluation, 2.49% Equipment Maintenance, 2.00%                                                                                                                                                                                                                                                                                                                                                                                                                                                                                                                                          | Management of Personnel Resources, 2.73% |
| Systems Analysis, 2.60%  Negotiation, 2.57%  Troubleshooting, 2.54%  Systems Evaluation, 2.49%  Equipment Maintenance, 2.00%                                                                                                                                                                                                                                                                                                                                                                                                                                                                                                                                                                 | Mathematics, 2.73%                       |
| Negotiation, 2.57%<br>Troubleshooting, 2.54%<br>Systems Evaluation, 2.49%<br>Equipment Maintenance, 2.00%                                                                                                                                                                                                                                                                                                                                                                                                                                                                                                                                                                                    | Learning Strategies, 2.70%               |
| Troubleshooting, 2.54% Systems Evaluation, 2.49% Equipment Maintenance, 2.00%                                                                                                                                                                                                                                                                                                                                                                                                                                                                                                                                                                                                                | Systems Analysis, 2.60%                  |
| Systems Evaluation, 2.49%<br>Equipment Maintenance, 2.00%                                                                                                                                                                                                                                                                                                                                                                                                                                                                                                                                                                                                                                    | Negotiation, 2.57%                       |
| Equipment Maintenance, 2.00%                                                                                                                                                                                                                                                                                                                                                                                                                                                                                                                                                                                                                                                                 | Troubleshooting, 2.54%                   |
|                                                                                                                                                                                                                                                                                                                                                                                                                                                                                                                                                                                                                                                                                              |                                          |
| керан шу, 1.0270                                                                                                                                                                                                                                                                                                                                                                                                                                                                                                                                                                                                                                                                             |                                          |
|                                                                                                                                                                                                                                                                                                                                                                                                                                                                                                                                                                                                                                                                                              | Repairing, 1.82%                         |
|                                                                                                                                                                                                                                                                                                                                                                                                                                                                                                                                                                                                                                                                                              |                                          |
|                                                                                                                                                                                                                                                                                                                                                                                                                                                                                                                                                                                                                                                                                              |                                          |

#### **Abilities** - Enduring Attributes

- Oral comprehension/ expression exceeds written
- Cognitive abilities dominate
  - Idea Generation and Reasoning
  - Verbal Abilities

#### **Knowledge - Domain Principles**

- Procedure knowledge occupies many of top competencies
  - Composition effect
- Customers Service
- Admin/Management
- English Language

### **Skills** - Developed Capacities

- Basic skills rank highest
- Cross-functional technical skills form mid-range