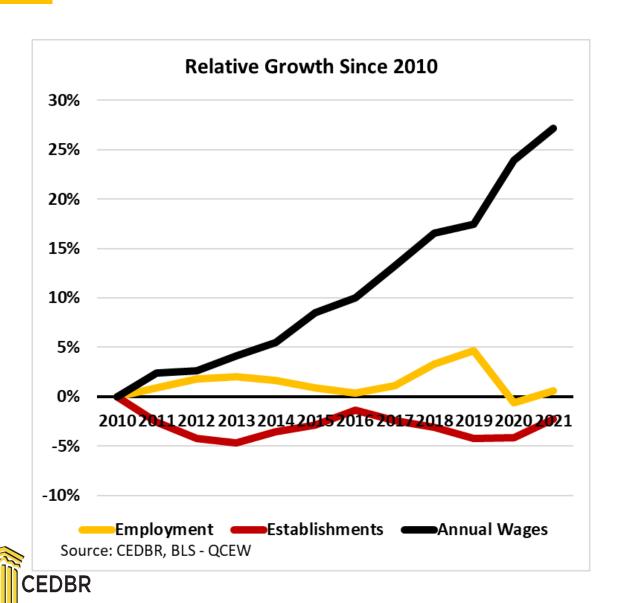

## Manufacturing was resilient during a turbulent decade

- **Employment** has grown by 0.6% since 2010, adding 960 jobs.
- Kansas lost 73 manufacturing
   Establishments over the eleven-year period.
- Kansas manufacturing Wages grew by 27%, ten percentage points slower than the overall state average.
  - Manufacturing \$64,603
  - Total \$53,422