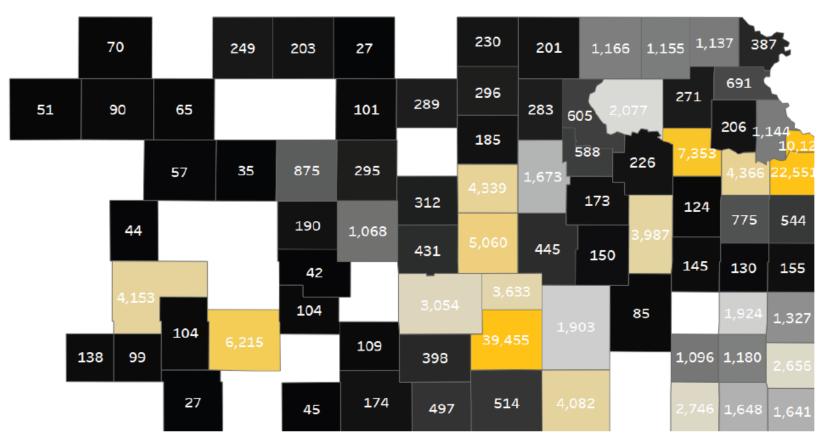

rs need higheducation, experienced workers to meet competency requirements
- For 7/10 top manufacturing sectors, exports continue to increase.
- Food and Transportation
   manufacturing support the most
   jobs across the state annually.





#### Manufacturing by Region



Dairy Industry in Ottawa, Kansas (1930-1950)

**Source: Kansas Historical Society** 



#### **South Central Kansas**

• The region represents 29% of all Manufacturing Employment in the state.





# Rank the following potential State/Local policies based on what would be more beneficial to your company in 2023 (top= most important).

Workforce development
Infrastructure investment
Energy Cost reducation
Export promotion/assistance
Reducing taxes





## South Central Kansas has the highest share of manufacturing jobs



- Sedgwick County
   accounted for 25% of
   all manufacturing
   employment....
- Johnson County was the second largest manufacturing community, with 22,551 employees.
- Ford County had the highest concentration of manufacturing employment, with

4.25 Employment







#### Regional employment and wage





#### South Central

 Although SC led the state in employment growth, it was a laggard in wage growth.

#### Northwest

 The NW region has the smallest share of total employment, but had the strongest wage growth





#### Top sectors by region



















## Selected companies by region

























XXXXX



#### **Expansion discussion**





#### Panasonic

- Will bring in teams for several years to help train and establish
- Core labor pool already exists in Miss