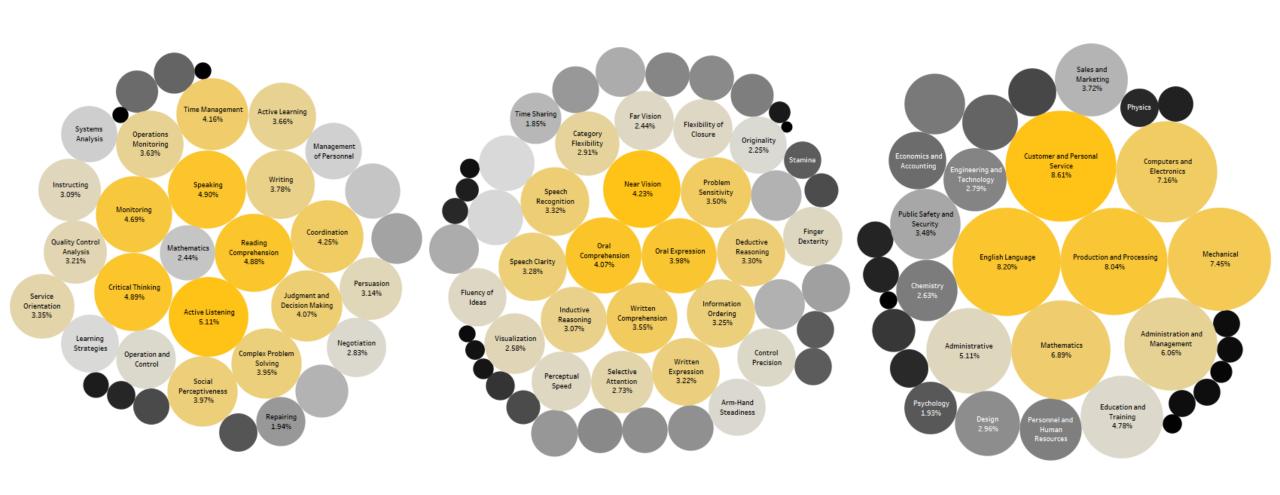

# Key Attributes - Manufacturing

Abilities Knowledge Skills

| English Language, 7.01%  Mathematics, 6.82%  Mechanical, 6.76%  Customer and Personal Service, 6.35%  Computers and Electronics, 5.74%  Administration and Management, 5.28%  Education and Training, 5.22%  Engineering and Technology, 4.42%  Public Safety and Security, 4.30%  Administrative, 4.25%  Design, 3.86%  Personnel and Human Resources, 2.86%  Transportation, 2.79%  Sales and Marketing, 2.68%  Chemistry, 2.61%  Physics, 2.31%  Building and Construction, 2.18%  Law and Government, 2.08%  Economics and Accounting, 2.06%  Psychology, 2.05% | English Language, 7.01%  Mathematics, 6.82%  Mechanical, 6.76%  Customer and Personal Service, 6.35%  Computers and Electronics, 5.74%  Administration and Management, 5.28%  Education and Training, 5.22%  Engineering and Technology, 4.42%  Public Safety and Security, 4.30%  Administrative, 4.25%  Design, 3.86%  Personnel and Human Resources, 2.86%  Transportation, 2.79%  Sales and Marketing, 2.68%  Chemistry, 2.61%  Physics, 2.31%  Building and Construction, 2.18%  Law and Government, 2.08%  Economics and Accounting, 2.06% | English Language, 7.01%  Mathematics, 6.82%  Mechanical, 6.76%  Customer and Personal Service, 6.35%  Computers and Electronics, 5.74%  Administration and Management, 5.28%  Education and Training, 5.22%  Engineering and Technology, 4.42%  Public Safety and Security, 4.30%  Administrative, 4.25%  Design, 3.86%  Personnel and Human Resources, 2.86%  Transportation, 2.79%  Sales and Marketing, 2.68%  Chemistry, 2.61%  Physics, 2.31%  Building and Construction, 2.18%  Law and Government, 2.08%  Economics and Accounting, 2.06% |
|---------------------------------------------------------------------------------------------------------------------------------------------------------------------------------------------------------------------------------------------------------------------------------------------------------------------------------------------------------------------------------------------------------------------------------------------------------------------------------------------------------------------------------------------------------------------|--------------------------------------------------------------------------------------------------------------------------------------------------------------------------------------------------------------------------------------------------------------------------------------------------------------------------------------------------------------------------------------------------------------------------------------------------------------------------------------------------------------------------------------------------|--------------------------------------------------------------------------------------------------------------------------------------------------------------------------------------------------------------------------------------------------------------------------------------------------------------------------------------------------------------------------------------------------------------------------------------------------------------------------------------------------------------------------------------------------|
| Mathematics, 6.82%  Mechanical, 6.76%  Customer and Personal Service, 6.35%  Computers and Electronics, 5.74%  Administration and Management, 5.28%  Education and Training, 5.22%  Engineering and Technology, 4.42%  Public Safety and Security, 4.30%  Administrative, 4.25%  Design, 3.86%  Personnel and Human Resources, 2.86%  Transportation, 2.79%  Sales and Marketing, 2.68%  Chemistry, 2.61%  Physics, 2.31%  Building and Construction, 2.18%  Law and Government, 2.08%  Economics and Accounting, 2.06%                                             | Mathematics, 6.82%  Mechanical, 6.76%  Customer and Personal Service, 6.35%  Computers and Electronics, 5.74%  Administration and Management, 5.28%  Education and Training, 5.22%  Engineering and Technology, 4.42%  Public Safety and Security, 4.30%  Administrative, 4.25%  Design, 3.86%  Personnel and Human Resources, 2.86%  Transportation, 2.79%  Sales and Marketing, 2.68%  Chemistry, 2.61%  Physics, 2.31%  Building and Construction, 2.18%  Law and Government, 2.08%  Economics and Accounting, 2.06%                          | Mathematics, 6.82%  Mechanical, 6.76%  Customer and Personal Service, 6.35%  Computers and Electronics, 5.74%  Administration and Management, 5.28%  Education and Training, 5.22%  Engineering and Technology, 4.42%  Public Safety and Security, 4.30%  Administrative, 4.25%  Design, 3.86%  Personnel and Human Resources, 2.86%  Transportation, 2.79%  Sales and Marketing, 2.68%  Chemistry, 2.61%  Physics, 2.31%  Building and Construction, 2.18%  Law and Government, 2.08%  Economics and Accounting, 2.06%                          |
| Mechanical, 6.76%  Customer and Personal Service, 6.35%  Computers and Electronics, 5.74%  Administration and Management, 5.28%  Education and Training, 5.22%  Engineering and Technology, 4.42%  Public Safety and Security, 4.30%  Administrative, 4.25%  Design, 3.86%  Personnel and Human Resources, 2.86%  Transportation, 2.79%  Sales and Marketing, 2.68%  Chemistry, 2.61%  Physics, 2.31%  Building and Construction, 2.18%  Law and Government, 2.08%  Economics and Accounting, 2.06%                                                                 | Mechanical, 6.76%  Customer and Personal Service, 6.35%  Computers and Electronics, 5.74%  Administration and Management, 5.28%  Education and Training, 5.22%  Engineering and Technology, 4.42%  Public Safety and Security, 4.30%  Administrative, 4.25%  Design, 3.86%  Personnel and Human Resources, 2.86%  Transportation, 2.79%  Sales and Marketing, 2.68%  Chemistry, 2.61%  Physics, 2.31%  Building and Construction, 2.18%  Law and Government, 2.08%  Economics and Accounting, 2.06%                                              | Customer and Personal Service, 6.35%  Computers and Electronics, 5.74%  Administration and Management, 5.28%  Education and Training, 5.22%  Engineering and Technology, 4.42%  Public Safety and Security, 4.30%  Administrative, 4.25%  Design, 3.86%  Personnel and Human Resources, 2.86%  Transportation, 2.79%  Sales and Marketing, 2.68%  Chemistry, 2.61%  Physics, 2.31%  Building and Construction, 2.18%  Law and Government, 2.08%  Economics and Accounting, 2.06%                                                                 |
| Customer and Personal Service, 6.35%  Computers and Electronics, 5.74%  Administration and Management, 5.28%  Education and Training, 5.22%  Engineering and Technology, 4.42%  Public Safety and Security, 4.30%  Administrative, 4.25%  Design, 3.86%  Personnel and Human Resources, 2.86%  Transportation, 2.79%  Sales and Marketing, 2.68%  Chemistry, 2.61%  Physics, 2.31%  Building and Construction, 2.18%  Law and Government, 2.08%  Economics and Accounting, 2.06%                                                                                    | Customer and Personal Service, 6.35%  Computers and Electronics, 5.74%  Administration and Management, 5.28%  Education and Training, 5.22%  Engineering and Technology, 4.42%  Public Safety and Security, 4.30%  Administrative, 4.25%  Design, 3.86%  Personnel and Human Resources, 2.86%  Transportation, 2.79%  Sales and Marketing, 2.68%  Chemistry, 2.61%  Physics, 2.31%  Building and Construction, 2.18%  Law and Government, 2.08%  Economics and Accounting, 2.06%                                                                 | Customer and Personal Service, 6.35%  Computers and Electronics, 5.74%  Administration and Management, 5.28%  Education and Training, 5.22%  Engineering and Technology, 4.42%  Public Safety and Security, 4.30%  Administrative, 4.25%  Design, 3.86%  Personnel and Human Resources, 2.86%  Transportation, 2.79%  Sales and Marketing, 2.68%  Chemistry, 2.61%  Physics, 2.31%  Building and Construction, 2.18%  Law and Government, 2.08%  Economics and Accounting, 2.06%                                                                 |
| Computers and Electronics, 5.74%  Administration and Management, 5.28%  Education and Training, 5.22%  Engineering and Technology, 4.42%  Public Safety and Security, 4.30%  Administrative, 4.25%  Design, 3.86%  Personnel and Human Resources, 2.86%  Transportation, 2.79%  Sales and Marketing, 2.68%  Chemistry, 2.61%  Physics, 2.31%  Building and Construction, 2.18%  Law and Government, 2.08%  Economics and Accounting, 2.06%                                                                                                                          | Computers and Electronics, 5.74%  Administration and Management, 5.28%  Education and Training, 5.22%  Engineering and Technology, 4.42%  Public Safety and Security, 4.30%  Administrative, 4.25%  Design, 3.86%  Personnel and Human Resources, 2.86%  Transportation, 2.79%  Sales and Marketing, 2.68%  Chemistry, 2.61%  Physics, 2.31%  Building and Construction, 2.18%  Law and Government, 2.08%  Economics and Accounting, 2.06%                                                                                                       | Computers and Electronics, 5.74%  Administration and Management, 5.28%  Education and Training, 5.22%  Engineering and Technology, 4.42%  Public Safety and Security, 4.30%  Administrative, 4.25%  Design, 3.86%  Personnel and Human Resources, 2.86%  Transportation, 2.79%  Sales and Marketing, 2.68%  Chemistry, 2.61%  Physics, 2.31%  Building and Construction, 2.18%  Law and Government, 2.08%  Economics and Accounting, 2.06%                                                                                                       |
| Administration and Management, 5.28%  Education and Training, 5.22%  Engineering and Technology, 4.42%  Public Safety and Security, 4.30%  Administrative, 4.25%  Design, 3.86%  Personnel and Human Resources, 2.86%  Transportation, 2.79%  Sales and Marketing, 2.68%  Chemistry, 2.61%  Physics, 2.31%  Building and Construction, 2.18%  Law and Government, 2.08%  Economics and Accounting, 2.06%                                                                                                                                                            | Administration and Management, 5.28%  Education and Training, 5.22%  Engineering and Technology, 4.42%  Public Safety and Security, 4.30%  Administrative, 4.25%  Design, 3.86%  Personnel and Human Resources, 2.86%  Transportation, 2.79%  Sales and Marketing, 2.68%  Chemistry, 2.61%  Physics, 2.31%  Building and Construction, 2.18%  Law and Government, 2.08%  Economics and Accounting, 2.06%                                                                                                                                         | Administration and Management, 5.28%  Education and Training, 5.22%  Engineering and Technology, 4.42%  Public Safety and Security, 4.30%  Administrative, 4.25%  Design, 3.86%  Personnel and Human Resources, 2.86%  Transportation, 2.79%  Sales and Marketing, 2.68%  Chemistry, 2.61%  Physics, 2.31%  Building and Construction, 2.18%  Law and Government, 2.08%  Economics and Accounting, 2.06%                                                                                                                                         |
| Education and Training, 5.22%  Engineering and Technology, 4.42%  Public Safety and Security, 4.30%  Administrative, 4.25%  Design, 3.86%  Personnel and Human Resources, 2.86%  Transportation, 2.79%  Sales and Marketing, 2.68%  Chemistry, 2.61%  Physics, 2.31%  Building and Construction, 2.18%  Law and Government, 2.08%  Economics and Accounting, 2.06%                                                                                                                                                                                                  | Education and Training, 5.22%  Engineering and Technology, 4.42%  Public Safety and Security, 4.30%  Administrative, 4.25%  Design, 3.86%  Personnel and Human Resources, 2.86%  Transportation, 2.79%  Sales and Marketing, 2.68%  Chemistry, 2.61%  Physics, 2.31%  Building and Construction, 2.18%  Law and Government, 2.08%  Economics and Accounting, 2.06%                                                                                                                                                                               | Education and Training, 5.22%  Engineering and Technology, 4.42%  Public Safety and Security, 4.30%  Administrative, 4.25%  Design, 3.86%  Personnel and Human Resources, 2.86%  Transportation, 2.79%  Sales and Marketing, 2.68%  Chemistry, 2.61%  Physics, 2.31%  Building and Construction, 2.18%  Law and Government, 2.08%  Economics and Accounting, 2.06%                                                                                                                                                                               |
| Engineering and Technology, 4.42%  Public Safety and Security, 4.30%  Administrative, 4.25%  Design, 3.86%  Personnel and Human Resources, 2.86%  Transportation, 2.79%  Sales and Marketing, 2.68%  Chemistry, 2.61%  Physics, 2.31%  Building and Construction, 2.18%  Law and Government, 2.08%  Economics and Accounting, 2.06%                                                                                                                                                                                                                                 | Engineering and Technology, 4.42%  Public Safety and Security, 4.30%  Administrative, 4.25%  Design, 3.86%  Personnel and Human Resources, 2.86%  Transportation, 2.79%  Sales and Marketing, 2.68%  Chemistry, 2.61%  Physics, 2.31%  Building and Construction, 2.18%  Law and Government, 2.08%  Economics and Accounting, 2.06%                                                                                                                                                                                                              | Engineering and Technology, 4.42%  Public Safety and Security, 4.30%  Administrative, 4.25%  Design, 3.86%  Personnel and Human Resources, 2.86%  Transportation, 2.79%  Sales and Marketing, 2.68%  Chemistry, 2.61%  Physics, 2.31%  Building and Construction, 2.18%  Law and Government, 2.08%  Economics and Accounting, 2.06%                                                                                                                                                                                                              |
| Public Safety and Security, 4.30%  Administrative, 4.25%  Design, 3.86%  Personnel and Human Resources, 2.86%  Transportation, 2.79%  Sales and Marketing, 2.68%  Chemistry, 2.61%  Physics, 2.31%  Building and Construction, 2.18%  Law and Government, 2.08%  Economics and Accounting, 2.06%                                                                                                                                                                                                                                                                    | Public Safety and Security, 4.30%  Administrative, 4.25%  Design, 3.86%  Personnel and Human Resources, 2.86%  Transportation, 2.79%  Sales and Marketing, 2.68%  Chemistry, 2.61%  Physics, 2.31%  Building and Construction, 2.18%  Law and Government, 2.08%  Economics and Accounting, 2.06%                                                                                                                                                                                                                                                 | Public Safety and Security, 4.30%  Administrative, 4.25%  Design, 3.86%  Personnel and Human Resources, 2.86%  Transportation, 2.79%  Sales and Marketing, 2.68%  Chemistry, 2.61%  Physics, 2.31%  Building and Construction, 2.18%  Law and Government, 2.08%  Economics and Accounting, 2.06%                                                                                                                                                                                                                                                 |
| Administrative, 4.25%  Design, 3.86%  Personnel and Human Resources, 2.86%  Transportation, 2.79%  Sales and Marketing, 2.68%  Chemistry, 2.61%  Physics, 2.31%  Building and Construction, 2.18%  Law and Government, 2.08%  Economics and Accounting, 2.06%                                                                                                                                                                                                                                                                                                       | Administrative, 4.25%  Design, 3.86%  Personnel and Human Resources, 2.86%  Transportation, 2.79%  Sales and Marketing, 2.68%  Chemistry, 2.61%  Physics, 2.31%  Building and Construction, 2.18%  Law and Government, 2.08%  Economics and Accounting, 2.06%                                                                                                                                                                                                                                                                                    | Administrative, 4.25%  Design, 3.86%  Personnel and Human Resources, 2.86%  Transportation, 2.79%  Sales and Marketing, 2.68%  Chemistry, 2.61%  Physics, 2.31%  Building and Construction, 2.18%  Law and Government, 2.08%  Economics and Accounting, 2.06%                                                                                                                                                                                                                                                                                    |
| Design, 3.86%  Personnel and Human Resources, 2.86%  Transportation, 2.79%  Sales and Marketing, 2.68%  Chemistry, 2.61%  Physics, 2.31%  Building and Construction, 2.18%  Law and Government, 2.08%  Economics and Accounting, 2.06%                                                                                                                                                                                                                                                                                                                              | Design, 3.86%  Personnel and Human Resources, 2.86%  Transportation, 2.79%  Sales and Marketing, 2.68%  Chemistry, 2.61%  Physics, 2.31%  Building and Construction, 2.18%  Law and Government, 2.08%  Economics and Accounting, 2.06%                                                                                                                                                                                                                                                                                                           | Design, 3.86%  Personnel and Human Resources, 2.86%  Transportation, 2.79%  Sales and Marketing, 2.68%  Chemistry, 2.61%  Physics, 2.31%  Building and Construction, 2.18%  Law and Government, 2.08%  Economics and Accounting, 2.06%                                                                                                                                                                                                                                                                                                           |
| Personnel and Human Resources, 2.86%  Transportation, 2.79%  Sales and Marketing, 2.68%  Chemistry, 2.61%  Physics, 2.31%  Building and Construction, 2.18%  Law and Government, 2.08%  Economics and Accounting, 2.06%                                                                                                                                                                                                                                                                                                                                             | Personnel and Human Resources, 2.86%  Transportation, 2.79%  Sales and Marketing, 2.68%  Chemistry, 2.61%  Physics, 2.31%  Building and Construction, 2.18%  Law and Government, 2.08%  Economics and Accounting, 2.06%                                                                                                                                                                                                                                                                                                                          | Personnel and Human Resources, 2.86%  Transportation, 2.79%  Sales and Marketing, 2.68%  Chemistry, 2.61%  Physics, 2.31%  Building and Construction, 2.18%  Law and Government, 2.08%  Economics and Accounting, 2.06%                                                                                                                                                                                                                                                                                                                          |
| Transportation, 2.79% Sales and Marketing, 2.68% Chemistry, 2.61% Physics, 2.31% Building and Construction, 2.18% Law and Government, 2.08% Economics and Accounting, 2.06%                                                                                                                                                                                                                                                                                                                                                                                         | Transportation, 2.79% Sales and Marketing, 2.68% Chemistry, 2.61% Physics, 2.31% Building and Construction, 2.18% Law and Government, 2.08% Economics and Accounting, 2.06%                                                                                                                                                                                                                                                                                                                                                                      | Transportation, 2.79% Sales and Marketing, 2.68% Chemistry, 2.61% Physics, 2.31% Building and Construction, 2.18% Law and Government, 2.08% Economics and Accounting, 2.06%                                                                                                                                                                                                                                                                                                                                                                      |
| Sales and Marketing, 2.68%  Chemistry, 2.61%  Physics, 2.31%  Building and Construction, 2.18%  Law and Government, 2.08%  Economics and Accounting, 2.06%                                                                                                                                                                                                                                                                                                                                                                                                          | Sales and Marketing, 2.68%  Chemistry, 2.61%  Physics, 2.31%  Building and Construction, 2.18%  Law and Government, 2.08%  Economics and Accounting, 2.06%                                                                                                                                                                                                                                                                                                                                                                                       | Sales and Marketing, 2.68%  Chemistry, 2.61%  Physics, 2.31%  Building and Construction, 2.18%  Law and Government, 2.08%  Economics and Accounting, 2.06%                                                                                                                                                                                                                                                                                                                                                                                       |
| Chemistry, 2.61% Physics, 2.31% Building and Construction, 2.18% Law and Government, 2.08% Economics and Accounting, 2.06%                                                                                                                                                                                                                                                                                                                                                                                                                                          | Chemistry, 2.61% Physics, 2.31% Building and Construction, 2.18% Law and Government, 2.08% Economics and Accounting, 2.06%                                                                                                                                                                                                                                                                                                                                                                                                                       | Chemistry, 2.61% Physics, 2.31% Building and Construction, 2.18% Law and Government, 2.08% Economics and Accounting, 2.06%                                                                                                                                                                                                                                                                                                                                                                                                                       |
| Physics, 2.31% Building and Construction, 2.18% Law and Government, 2.08% Economics and Accounting, 2.06%                                                                                                                                                                                                                                                                                                                                                                                                                                                           | Physics, 2.31% Building and Construction, 2.18% Law and Government, 2.08% Economics and Accounting, 2.06%                                                                                                                                                                                                                                                                                                                                                                                                                                        | Physics, 2.31% Building and Construction, 2.18% Law and Government, 2.08% Economics and Accounting, 2.06%                                                                                                                                                                                                                                                                                                                                                                                                                                        |
| Building and Construction, 2.18%<br>Law and Government, 2.08%<br>Economics and Accounting, 2.06%                                                                                                                                                                                                                                                                                                                                                                                                                                                                    | Building and Construction, 2.18%<br>Law and Government, 2.08%<br>Economics and Accounting, 2.06%                                                                                                                                                                                                                                                                                                                                                                                                                                                 | Building and Construction, 2.18%<br>Law and Government, 2.08%<br>Economics and Accounting, 2.06%                                                                                                                                                                                                                                                                                                                                                                                                                                                 |
| Law and Government, 2.08%<br>Economics and Accounting, 2.06%                                                                                                                                                                                                                                                                                                                                                                                                                                                                                                        | Law and Government, 2.08%<br>Economics and Accounting, 2.06%                                                                                                                                                                                                                                                                                                                                                                                                                                                                                     | Law and Government, 2.08%<br>Economics and Accounting, 2.06%                                                                                                                                                                                                                                                                                                                                                                                                                                                                                     |
| Economics and Accounting, 2.06%                                                                                                                                                                                                                                                                                                                                                                                                                                                                                                                                     | Economics and Accounting, 2.06%                                                                                                                                                                                                                                                                                                                                                                                                                                                                                                                  | Economics and Accounting, 2.06%                                                                                                                                                                                                                                                                                                                                                                                                                                                                                                                  |
|                                                                                                                                                                                                                                                                                                                                                                                                                                                                                                                                                                     |                                                                                                                                                                                                                                                                                                                                                                                                                                                                                                                                                  |                                                                                                                                                                                                                                                                                                                                                                                                                                                                                                                                                  |
| - Topinology) Election                                                                                                                                                                                                                                                                                                                                                                                                                                                                                                                                              | - Topenotegy, Elos in                                                                                                                                                                                                                                                                                                                                                                                                                                                                                                                            | i oyenorogy, Erooro                                                                                                                                                                                                                                                                                                                                                                                                                                                                                                                              |
|                                                                                                                                                                                                                                                                                                                                                                                                                                                                                                                                                                     |                                                                                                                                                                                                                                                                                                                                                                                                                                                                                                                                                  |                                                                                                                                                                                                                                                                                                                                                                                                                                                                                                                                                  |
|                                                                                                                                                                                                                                                                                                                                                                                                                                                                                                                                                                     |                                                                                                                                                                                                                                                                                                                                                                                                                                                                                                                                                  | <u></u>                                                                                                                                                                                                                                                                                                                                                                                                                                                                                                                                          |
|                                                                                                                                                                                                                                                                                                                                                                                                                                                                                                                                                                     |                                                                                                                                                                                                                                                                                                                                                                                                                                                                                                                                                  |                                                                                                                                                                                                                                                                                                                                                                                                                                                                                                                                                  |

#### **Abilities** - Enduring Attributes

- Oral comprehension/ expression exceeds written
- Cognitive abilities dominate
  - Idea Generation and Reasoning
  - Verbal Abilities

#### **Knowledge - Domain Principles**

- Procedure knowledge occupies many of top competencies
  - Composition effect
- Customers Service
- Admin/Management
- English Language

### **Skills** - Developed Capacities

- Basic skills rank highest
- Cross-functional technical skills form mid-range