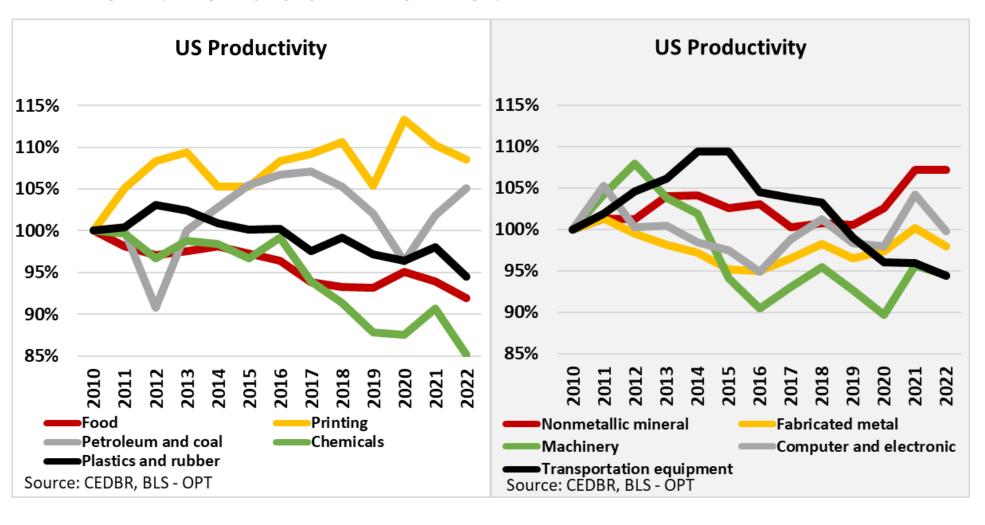

t booms and busts the most.
- The sectors uniquely capitalize on our resources (land, labor, and capital).



Employment 88.3% Wages 90.1%





# Top Ten-Defining Manufacturing Segments

























# Selected companies by the top 10











Petroleum





Printing

Machinery













Chemical

**GARMIN** 

Computer





## Kansas Tops the Nation in 7 of our Top 10 Segments



# KS machinery and plastics are expanding



- Transportation
   Equipment
   employment declined
   by 4% over the last
   year while wages
   increased.
- Machinery
   Manufacturing had the
   strongest growth of all
   sectors.
- Plastics and Rubber employment grew by 5.4%
- Food processing is at an all-time high





# US firms are finding it difficult to squeeze value out of the labor market



- Printing grew by almost 9%, the fastest among selected sectors
- Chemicals had the biggest decline from increasing input costs
- Transportation productivity dropped 6% as labor became more difficult to find





## Total unit labor costs soar, as firms fight over talent





- Chemicals and food manufacturing had the highest increase in labor costs.
- Printing was the laggard in labor costs, a sign of decreasing labor demand.





# Rank the following talent management strategies for 2023(top=most important).

Upskilling and reskilling (increased training dollars)

DEI (diversity, equity, and inclusion) strategy

Pay or bonus increases

Flexible work arrangements



# Mathematics, critical thinking, and oral comprehension are in high demand across industries

| Knowledge